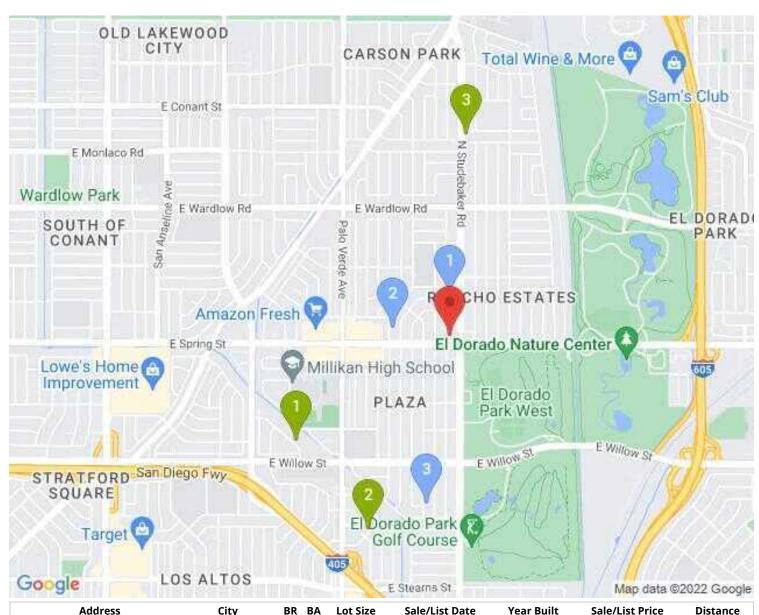

Exterior Inspection
 ☐ Interior Inspection

| Droport                                                                     | Address 2000 DE         | TALLINAA AN/E       |                             |              |               | Vandar ID:          | 12725602  | 1 200470             |                                                                                                                                                                                                                                                                                                                                                                                                                                                                                                                                                                                                                                                                                                                                                                                                                                                                                                                                                                                                                                                                                                                                                                                                                                                                                                                                                                                                                                                                                                                                                                                                                                                                                                                                                                                                                                                                                                                                                                                                                                                                                                                                |
|-----------------------------------------------------------------------------|-------------------------|---------------------|-----------------------------|--------------|---------------|---------------------|-----------|----------------------|--------------------------------------------------------------------------------------------------------------------------------------------------------------------------------------------------------------------------------------------------------------------------------------------------------------------------------------------------------------------------------------------------------------------------------------------------------------------------------------------------------------------------------------------------------------------------------------------------------------------------------------------------------------------------------------------------------------------------------------------------------------------------------------------------------------------------------------------------------------------------------------------------------------------------------------------------------------------------------------------------------------------------------------------------------------------------------------------------------------------------------------------------------------------------------------------------------------------------------------------------------------------------------------------------------------------------------------------------------------------------------------------------------------------------------------------------------------------------------------------------------------------------------------------------------------------------------------------------------------------------------------------------------------------------------------------------------------------------------------------------------------------------------------------------------------------------------------------------------------------------------------------------------------------------------------------------------------------------------------------------------------------------------------------------------------------------------------------------------------------------------|
| Property Address: 3008 PETALUMA AVE  City, State, Zip: LONG BEACH, CA 90808 |                         |                     |                             |              |               | Vendor ID:          | 13/35602  | 2.1_299470           |                                                                                                                                                                                                                                                                                                                                                                                                                                                                                                                                                                                                                                                                                                                                                                                                                                                                                                                                                                                                                                                                                                                                                                                                                                                                                                                                                                                                                                                                                                                                                                                                                                                                                                                                                                                                                                                                                                                                                                                                                                                                                                                                |
| City,                                                                       | Deal Name:              |                     |                             |              |               |                     |           |                      |                                                                                                                                                                                                                                                                                                                                                                                                                                                                                                                                                                                                                                                                                                                                                                                                                                                                                                                                                                                                                                                                                                                                                                                                                                                                                                                                                                                                                                                                                                                                                                                                                                                                                                                                                                                                                                                                                                                                                                                                                                                                                                                                |
| Loan                                                                        | Number: 3008 Pet        | taluma Ave          | Inspection Date: 05/20/2022 |              |               |                     |           |                      |                                                                                                                                                                                                                                                                                                                                                                                                                                                                                                                                                                                                                                                                                                                                                                                                                                                                                                                                                                                                                                                                                                                                                                                                                                                                                                                                                                                                                                                                                                                                                                                                                                                                                                                                                                                                                                                                                                                                                                                                                                                                                                                                |
| 2nd Loan                                                                    | / Client #:             |                     | Subject APN: 7080019039     |              |               |                     |           |                      |                                                                                                                                                                                                                                                                                                                                                                                                                                                                                                                                                                                                                                                                                                                                                                                                                                                                                                                                                                                                                                                                                                                                                                                                                                                                                                                                                                                                                                                                                                                                                                                                                                                                                                                                                                                                                                                                                                                                                                                                                                                                                                                                |
| Borrower / Owner of Record ukn ukn Lender / Client Trimark Funding, Inc.    |                         |                     |                             |              |               |                     |           |                      |                                                                                                                                                                                                                                                                                                                                                                                                                                                                                                                                                                                                                                                                                                                                                                                                                                                                                                                                                                                                                                                                                                                                                                                                                                                                                                                                                                                                                                                                                                                                                                                                                                                                                                                                                                                                                                                                                                                                                                                                                                                                                                                                |
| Property Occupan                                                            | cy Status Owner         | Does the            | Property Appear             | Secure? Ves  |               | Monthly Rent        |           |                      | last [                                                                                                                                                                                                                                                                                                                                                                                                                                                                                                                                                                                                                                                                                                                                                                                                                                                                                                                                                                                                                                                                                                                                                                                                                                                                                                                                                                                                                                                                                                                                                                                                                                                                                                                                                                                                                                                                                                                                                                                                                                                                                                                         |
|                                                                             | ,                       | List Broker Contact | . ,                         |              |               | ,                   |           | Sold III tile last   |                                                                                                                                                                                                                                                                                                                                                                                                                                                                                                                                                                                                                                                                                                                                                                                                                                                                                                                                                                                                                                                                                                                                                                                                                                                                                                                                                                                                                                                                                                                                                                                                                                                                                                                                                                                                                                                                                                                                                                                                                                                                                                                                |
|                                                                             | -                       | (310) 433-4880      | \$999,000                   | 04/07/2022   |               |                     | 4 / 44    | Sale Price:          |                                                                                                                                                                                                                                                                                                                                                                                                                                                                                                                                                                                                                                                                                                                                                                                                                                                                                                                                                                                                                                                                                                                                                                                                                                                                                                                                                                                                                                                                                                                                                                                                                                                                                                                                                                                                                                                                                                                                                                                                                                                                                                                                |
| res                                                                         | 21 Classic Estates      | (310) 433-4880      | \$999,000                   | 04/0//2022   | \$999         | ,000                | 4 / 44    |                      |                                                                                                                                                                                                                                                                                                                                                                                                                                                                                                                                                                                                                                                                                                                                                                                                                                                                                                                                                                                                                                                                                                                                                                                                                                                                                                                                                                                                                                                                                                                                                                                                                                                                                                                                                                                                                                                                                                                                                                                                                                                                                                                                |
| Is the Subject Listin                                                       | ng Currently Pendin     | g? No Date of       | Contract                    | CDON         | M to Cont     | ract                |           | Sale Date:           |                                                                                                                                                                                                                                                                                                                                                                                                                                                                                                                                                                                                                                                                                                                                                                                                                                                                                                                                                                                                                                                                                                                                                                                                                                                                                                                                                                                                                                                                                                                                                                                                                                                                                                                                                                                                                                                                                                                                                                                                                                                                                                                                |
| Subject Property C                                                          | omments / Externa       | Influences          |                             |              |               |                     |           |                      |                                                                                                                                                                                                                                                                                                                                                                                                                                                                                                                                                                                                                                                                                                                                                                                                                                                                                                                                                                                                                                                                                                                                                                                                                                                                                                                                                                                                                                                                                                                                                                                                                                                                                                                                                                                                                                                                                                                                                                                                                                                                                                                                |
| Exterior appears t                                                          | o be adequately ma      | intained. There we  | re no signs of dan          | nage or repa | airs requir   | red.                |           |                      |                                                                                                                                                                                                                                                                                                                                                                                                                                                                                                                                                                                                                                                                                                                                                                                                                                                                                                                                                                                                                                                                                                                                                                                                                                                                                                                                                                                                                                                                                                                                                                                                                                                                                                                                                                                                                                                                                                                                                                                                                                                                                                                                |
|                                                                             | Subject                 | Sold comps 1        | Sold comps 2                | Sold co      | mps 3         | List comps          | 1 L       | ist comps 2          | List comps 3                                                                                                                                                                                                                                                                                                                                                                                                                                                                                                                                                                                                                                                                                                                                                                                                                                                                                                                                                                                                                                                                                                                                                                                                                                                                                                                                                                                                                                                                                                                                                                                                                                                                                                                                                                                                                                                                                                                                                                                                                                                                                                                   |
|                                                                             |                         |                     |                             | Table Silve  | De Bar        |                     |           |                      | All Marie Control                                                                                                                                                                                                                                                                                                                                                                                                                                                                                                                                                                                                                                                                                                                                                                                                                                                                                                                                                                                                                                                                                                                                                                                                                                                                                                                                                                                                                                                                                                                                                                                                                                                                                                                                                                                                                                                                                                                                                                                                                                                                                                              |
|                                                                             |                         | Service Management  | TOTAL EN ALL PARTY          |              |               |                     | No.       |                      | The state of the s |
|                                                                             | also and a second       | RA P                |                             |              |               |                     |           |                      |                                                                                                                                                                                                                                                                                                                                                                                                                                                                                                                                                                                                                                                                                                                                                                                                                                                                                                                                                                                                                                                                                                                                                                                                                                                                                                                                                                                                                                                                                                                                                                                                                                                                                                                                                                                                                                                                                                                                                                                                                                                                                                                                |
| Address                                                                     | 3008 PETALUMA           | 3142 Petaluma Ave   | 3030 Knoxville Ave          | 2430 Nipo    | mo Ave        | 6149 E Oakbro       | ok St 647 | 0 E Los Arcos St     | 6902 E Peabody St                                                                                                                                                                                                                                                                                                                                                                                                                                                                                                                                                                                                                                                                                                                                                                                                                                                                                                                                                                                                                                                                                                                                                                                                                                                                                                                                                                                                                                                                                                                                                                                                                                                                                                                                                                                                                                                                                                                                                                                                                                                                                                              |
| Addi C33                                                                    | AVE                     | Long Beach,         | Long Beach,                 | Long Beac    |               | LONG BEACH,         | Long      | g Beach,             | Long Beach,                                                                                                                                                                                                                                                                                                                                                                                                                                                                                                                                                                                                                                                                                                                                                                                                                                                                                                                                                                                                                                                                                                                                                                                                                                                                                                                                                                                                                                                                                                                                                                                                                                                                                                                                                                                                                                                                                                                                                                                                                                                                                                                    |
|                                                                             | LONG BEACH,<br>CA 90808 | CA 90808            | CA 90808                    | CA 90815     |               | CA 90808            | CAS       | 90815                | CA 90808                                                                                                                                                                                                                                                                                                                                                                                                                                                                                                                                                                                                                                                                                                                                                                                                                                                                                                                                                                                                                                                                                                                                                                                                                                                                                                                                                                                                                                                                                                                                                                                                                                                                                                                                                                                                                                                                                                                                                                                                                                                                                                                       |
| Proximity                                                                   | CA 30000                | 0.17                | 0.24                        | 0.           | 72            | 0.79                |           | 0.89                 | 0.86                                                                                                                                                                                                                                                                                                                                                                                                                                                                                                                                                                                                                                                                                                                                                                                                                                                                                                                                                                                                                                                                                                                                                                                                                                                                                                                                                                                                                                                                                                                                                                                                                                                                                                                                                                                                                                                                                                                                                                                                                                                                                                                           |
| Sale/List Price                                                             |                         | \$1,032,000         | \$1,165,000                 | \$1,21       |               | \$1,150,00          | 0         | \$1,249,000          | \$1,101,000                                                                                                                                                                                                                                                                                                                                                                                                                                                                                                                                                                                                                                                                                                                                                                                                                                                                                                                                                                                                                                                                                                                                                                                                                                                                                                                                                                                                                                                                                                                                                                                                                                                                                                                                                                                                                                                                                                                                                                                                                                                                                                                    |
| Sale Date                                                                   |                         | 03/11/2022          | 04/28/2022                  | 03/08        | /2022         | 05/18/202           | 22        | 05/12/2022           | 02/22/2022                                                                                                                                                                                                                                                                                                                                                                                                                                                                                                                                                                                                                                                                                                                                                                                                                                                                                                                                                                                                                                                                                                                                                                                                                                                                                                                                                                                                                                                                                                                                                                                                                                                                                                                                                                                                                                                                                                                                                                                                                                                                                                                     |
| Price Per Sq.ft.                                                            | \$663.35                | \$647.43            | \$593.78                    | \$75         |               | \$764.63            |           | \$783.07             | \$561.73                                                                                                                                                                                                                                                                                                                                                                                                                                                                                                                                                                                                                                                                                                                                                                                                                                                                                                                                                                                                                                                                                                                                                                                                                                                                                                                                                                                                                                                                                                                                                                                                                                                                                                                                                                                                                                                                                                                                                                                                                                                                                                                       |
| Initial List Price                                                          | \$999,000               | \$925,000           | \$1,019,000                 |              | 0,000         | \$1,150,000         |           | \$1,249,000          | \$1,101,000                                                                                                                                                                                                                                                                                                                                                                                                                                                                                                                                                                                                                                                                                                                                                                                                                                                                                                                                                                                                                                                                                                                                                                                                                                                                                                                                                                                                                                                                                                                                                                                                                                                                                                                                                                                                                                                                                                                                                                                                                                                                                                                    |
| Initial List Date                                                           | 04/07/2022              | 12/31/2021          | 03/17/2022                  | 01/19        |               |                     |           | 05/12/2022           | 02/22/2022                                                                                                                                                                                                                                                                                                                                                                                                                                                                                                                                                                                                                                                                                                                                                                                                                                                                                                                                                                                                                                                                                                                                                                                                                                                                                                                                                                                                                                                                                                                                                                                                                                                                                                                                                                                                                                                                                                                                                                                                                                                                                                                     |
| Current/Final List                                                          | \$999,000<br>44 /       | \$925,000<br>4 / 4  | \$1,019,000<br>6 / 6        | \$1,05       | 0,000<br>/ 4  | \$1,150,00<br>3 / 3 | 0         | \$1,249,000<br>8 / 8 | \$1,101,000<br>45 / 9                                                                                                                                                                                                                                                                                                                                                                                                                                                                                                                                                                                                                                                                                                                                                                                                                                                                                                                                                                                                                                                                                                                                                                                                                                                                                                                                                                                                                                                                                                                                                                                                                                                                                                                                                                                                                                                                                                                                                                                                                                                                                                          |
| DOM/CDOM<br>Sales Type                                                      | 44 /                    | Fair Market         | Fair Market                 |              | 7 4<br>1arket | Fair Mark           | at .      | Fair Market          | Fair Market                                                                                                                                                                                                                                                                                                                                                                                                                                                                                                                                                                                                                                                                                                                                                                                                                                                                                                                                                                                                                                                                                                                                                                                                                                                                                                                                                                                                                                                                                                                                                                                                                                                                                                                                                                                                                                                                                                                                                                                                                                                                                                                    |
| Finance Incentives                                                          | 0                       | None                | None                        |              | ne            | None                |           | None                 | None                                                                                                                                                                                                                                                                                                                                                                                                                                                                                                                                                                                                                                                                                                                                                                                                                                                                                                                                                                                                                                                                                                                                                                                                                                                                                                                                                                                                                                                                                                                                                                                                                                                                                                                                                                                                                                                                                                                                                                                                                                                                                                                           |
| Living Area                                                                 | 1809                    | 1594                | 1962                        | 16           |               | 1504                |           | 1595                 | 1960                                                                                                                                                                                                                                                                                                                                                                                                                                                                                                                                                                                                                                                                                                                                                                                                                                                                                                                                                                                                                                                                                                                                                                                                                                                                                                                                                                                                                                                                                                                                                                                                                                                                                                                                                                                                                                                                                                                                                                                                                                                                                                                           |
| #Rooms/Bed/Bath All                                                         | 6/3/3                   | 6/3/2               | 8/5/2                       | 7/4          | 4/3           | 6/3/2               |           | 6/3/3                | 6/3/2                                                                                                                                                                                                                                                                                                                                                                                                                                                                                                                                                                                                                                                                                                                                                                                                                                                                                                                                                                                                                                                                                                                                                                                                                                                                                                                                                                                                                                                                                                                                                                                                                                                                                                                                                                                                                                                                                                                                                                                                                                                                                                                          |
| Year Built                                                                  | 1952                    | 1952                | 1952                        | 19           | 51            | 1954                |           | 1952                 | 1953                                                                                                                                                                                                                                                                                                                                                                                                                                                                                                                                                                                                                                                                                                                                                                                                                                                                                                                                                                                                                                                                                                                                                                                                                                                                                                                                                                                                                                                                                                                                                                                                                                                                                                                                                                                                                                                                                                                                                                                                                                                                                                                           |
| Bsmnt SqFt/Finished Lot Size                                                | 0.13                    | 0.13                | 0.13                        | 0            | 13            | 0.14                |           | 0.14                 | 0.13                                                                                                                                                                                                                                                                                                                                                                                                                                                                                                                                                                                                                                                                                                                                                                                                                                                                                                                                                                                                                                                                                                                                                                                                                                                                                                                                                                                                                                                                                                                                                                                                                                                                                                                                                                                                                                                                                                                                                                                                                                                                                                                           |
| Property Type                                                               | SF Detach               | SF Detach           | SF Detach                   | SF De        |               | SF Detacl           | n         | SF Detach            | SF Detach                                                                                                                                                                                                                                                                                                                                                                                                                                                                                                                                                                                                                                                                                                                                                                                                                                                                                                                                                                                                                                                                                                                                                                                                                                                                                                                                                                                                                                                                                                                                                                                                                                                                                                                                                                                                                                                                                                                                                                                                                                                                                                                      |
| Style / Quality                                                             | Single Story / Q4       | Single Story / Q4   | Single Story / Q            |              |               | Single Story        |           | ngle Story / Q4      | Single Story / Q4                                                                                                                                                                                                                                                                                                                                                                                                                                                                                                                                                                                                                                                                                                                                                                                                                                                                                                                                                                                                                                                                                                                                                                                                                                                                                                                                                                                                                                                                                                                                                                                                                                                                                                                                                                                                                                                                                                                                                                                                                                                                                                              |
| # of Units                                                                  | 1                       | 1                   | 1                           | 1            |               | 1                   |           | 1                    | 1                                                                                                                                                                                                                                                                                                                                                                                                                                                                                                                                                                                                                                                                                                                                                                                                                                                                                                                                                                                                                                                                                                                                                                                                                                                                                                                                                                                                                                                                                                                                                                                                                                                                                                                                                                                                                                                                                                                                                                                                                                                                                                                              |
| Condition                                                                   | C4                      | C3                  | C3                          | C            | :3            | C3                  |           | C3                   | C3                                                                                                                                                                                                                                                                                                                                                                                                                                                                                                                                                                                                                                                                                                                                                                                                                                                                                                                                                                                                                                                                                                                                                                                                                                                                                                                                                                                                                                                                                                                                                                                                                                                                                                                                                                                                                                                                                                                                                                                                                                                                                                                             |
| Pool/Spa                                                                    | None                    | No / No             | No / No                     | No /         |               | No / No             |           | No / No              | No / No                                                                                                                                                                                                                                                                                                                                                                                                                                                                                                                                                                                                                                                                                                                                                                                                                                                                                                                                                                                                                                                                                                                                                                                                                                                                                                                                                                                                                                                                                                                                                                                                                                                                                                                                                                                                                                                                                                                                                                                                                                                                                                                        |
| View                                                                        | Residential             | Residential         | Residential                 |              | ential        | Residentia          |           | Residential          | Residential                                                                                                                                                                                                                                                                                                                                                                                                                                                                                                                                                                                                                                                                                                                                                                                                                                                                                                                                                                                                                                                                                                                                                                                                                                                                                                                                                                                                                                                                                                                                                                                                                                                                                                                                                                                                                                                                                                                                                                                                                                                                                                                    |
| Porch/Patio/Deck                                                            | No / Yes / No           | No / Yes / No       | No / Yes / No               |              | es / No       | No / Yes / I        | NO N      | No / Yes / No        | No / Yes / No                                                                                                                                                                                                                                                                                                                                                                                                                                                                                                                                                                                                                                                                                                                                                                                                                                                                                                                                                                                                                                                                                                                                                                                                                                                                                                                                                                                                                                                                                                                                                                                                                                                                                                                                                                                                                                                                                                                                                                                                                                                                                                                  |
| Fireplace<br>Garage                                                         | Yes<br>2 Attached       | Yes<br>2 Attached   | Yes<br>2 Attached           | Υe           | ached         | Yes<br>2 Attache    | Ч         | No<br>2 Attached     | No<br>2 Attached                                                                                                                                                                                                                                                                                                                                                                                                                                                                                                                                                                                                                                                                                                                                                                                                                                                                                                                                                                                                                                                                                                                                                                                                                                                                                                                                                                                                                                                                                                                                                                                                                                                                                                                                                                                                                                                                                                                                                                                                                                                                                                               |
| Other Features                                                              | No items noted          | No items noted      | No items noted              |              |               | No items no         |           | o items noted        | No items noted                                                                                                                                                                                                                                                                                                                                                                                                                                                                                                                                                                                                                                                                                                                                                                                                                                                                                                                                                                                                                                                                                                                                                                                                                                                                                                                                                                                                                                                                                                                                                                                                                                                                                                                                                                                                                                                                                                                                                                                                                                                                                                                 |
| HOA Fees                                                                    | \$0                     | \$0                 | \$0                         |              | 0             | \$0                 | 710       | \$0                  | \$0                                                                                                                                                                                                                                                                                                                                                                                                                                                                                                                                                                                                                                                                                                                                                                                                                                                                                                                                                                                                                                                                                                                                                                                                                                                                                                                                                                                                                                                                                                                                                                                                                                                                                                                                                                                                                                                                                                                                                                                                                                                                                                                            |
| Subdivision                                                                 | Not available           | Not available       | Not available               |              | ailable       | Not availab         | le        | Not available        | Not available                                                                                                                                                                                                                                                                                                                                                                                                                                                                                                                                                                                                                                                                                                                                                                                                                                                                                                                                                                                                                                                                                                                                                                                                                                                                                                                                                                                                                                                                                                                                                                                                                                                                                                                                                                                                                                                                                                                                                                                                                                                                                                                  |
| Rent Potential                                                              | \$3,800                 |                     |                             |              |               |                     |           |                      |                                                                                                                                                                                                                                                                                                                                                                                                                                                                                                                                                                                                                                                                                                                                                                                                                                                                                                                                                                                                                                                                                                                                                                                                                                                                                                                                                                                                                                                                                                                                                                                                                                                                                                                                                                                                                                                                                                                                                                                                                                                                                                                                |
| Annual Gross Income                                                         | \$45,600                |                     |                             |              |               |                     |           |                      |                                                                                                                                                                                                                                                                                                                                                                                                                                                                                                                                                                                                                                                                                                                                                                                                                                                                                                                                                                                                                                                                                                                                                                                                                                                                                                                                                                                                                                                                                                                                                                                                                                                                                                                                                                                                                                                                                                                                                                                                                                                                                                                                |
| Likely Sale Price                                                           |                         |                     |                             |              |               | \$1,150,00          | 0         | \$1,249,000          | \$1,101,000                                                                                                                                                                                                                                                                                                                                                                                                                                                                                                                                                                                                                                                                                                                                                                                                                                                                                                                                                                                                                                                                                                                                                                                                                                                                                                                                                                                                                                                                                                                                                                                                                                                                                                                                                                                                                                                                                                                                                                                                                                                                                                                    |
| Gross Rent Multiplier                                                       | 26.32                   | Long Beach Uni      | Long Poach Uni              | Long Bea     | och Uni       | Long Peach III      | ni I-     | ang Reach Uni        | Long Poach Uni                                                                                                                                                                                                                                                                                                                                                                                                                                                                                                                                                                                                                                                                                                                                                                                                                                                                                                                                                                                                                                                                                                                                                                                                                                                                                                                                                                                                                                                                                                                                                                                                                                                                                                                                                                                                                                                                                                                                                                                                                                                                                                                 |
| School District Common Amenities                                            | Long Beach Uni          | Long Death Uni      | Long Beach Uni              | Long Bea     | icii UIII     | Long Beach U        | LO        | ong Beach Uni        | Long Beach Uni                                                                                                                                                                                                                                                                                                                                                                                                                                                                                                                                                                                                                                                                                                                                                                                                                                                                                                                                                                                                                                                                                                                                                                                                                                                                                                                                                                                                                                                                                                                                                                                                                                                                                                                                                                                                                                                                                                                                                                                                                                                                                                                 |
| Data Source - ID                                                            | County Tax-Rs2          | MLS-Pw22000118      | MLS-Pw22043103              | MLS-Oc2      | 2011486       | MLS-Pw22106         | 031 M     | LS-Oc22100380        | MLS-22129961                                                                                                                                                                                                                                                                                                                                                                                                                                                                                                                                                                                                                                                                                                                                                                                                                                                                                                                                                                                                                                                                                                                                                                                                                                                                                                                                                                                                                                                                                                                                                                                                                                                                                                                                                                                                                                                                                                                                                                                                                                                                                                                   |
| Market Time                                                                 | 0-30 days               | As-Is Price Estima  | te As-Repai                 | red Price Es | stimate       | Land Only           | Price     | 30-Day Q             | uick Sale Price                                                                                                                                                                                                                                                                                                                                                                                                                                                                                                                                                                                                                                                                                                                                                                                                                                                                                                                                                                                                                                                                                                                                                                                                                                                                                                                                                                                                                                                                                                                                                                                                                                                                                                                                                                                                                                                                                                                                                                                                                                                                                                                |
| 90-Day M                                                                    | larketing Time          | \$1,200,000         | \$1,200,000                 |              |               | \$750,0             | 00        |                      | 189,000                                                                                                                                                                                                                                                                                                                                                                                                                                                                                                                                                                                                                                                                                                                                                                                                                                                                                                                                                                                                                                                                                                                                                                                                                                                                                                                                                                                                                                                                                                                                                                                                                                                                                                                                                                                                                                                                                                                                                                                                                                                                                                                        |
| Recomme                                                                     | nded List Price         | \$1,200,999         |                             | \$1,200,999  |               |                     |           |                      |                                                                                                                                                                                                                                                                                                                                                                                                                                                                                                                                                                                                                                                                                                                                                                                                                                                                                                                                                                                                                                                                                                                                                                                                                                                                                                                                                                                                                                                                                                                                                                                                                                                                                                                                                                                                                                                                                                                                                                                                                                                                                                                                |
| Recommended                                                                 | Sales Strategy:         |                     | 🔀 As - Is                   |              |               | Repaired            |           |                      |                                                                                                                                                                                                                                                                                                                                                                                                                                                                                                                                                                                                                                                                                                                                                                                                                                                                                                                                                                                                                                                                                                                                                                                                                                                                                                                                                                                                                                                                                                                                                                                                                                                                                                                                                                                                                                                                                                                                                                                                                                                                                                                                |