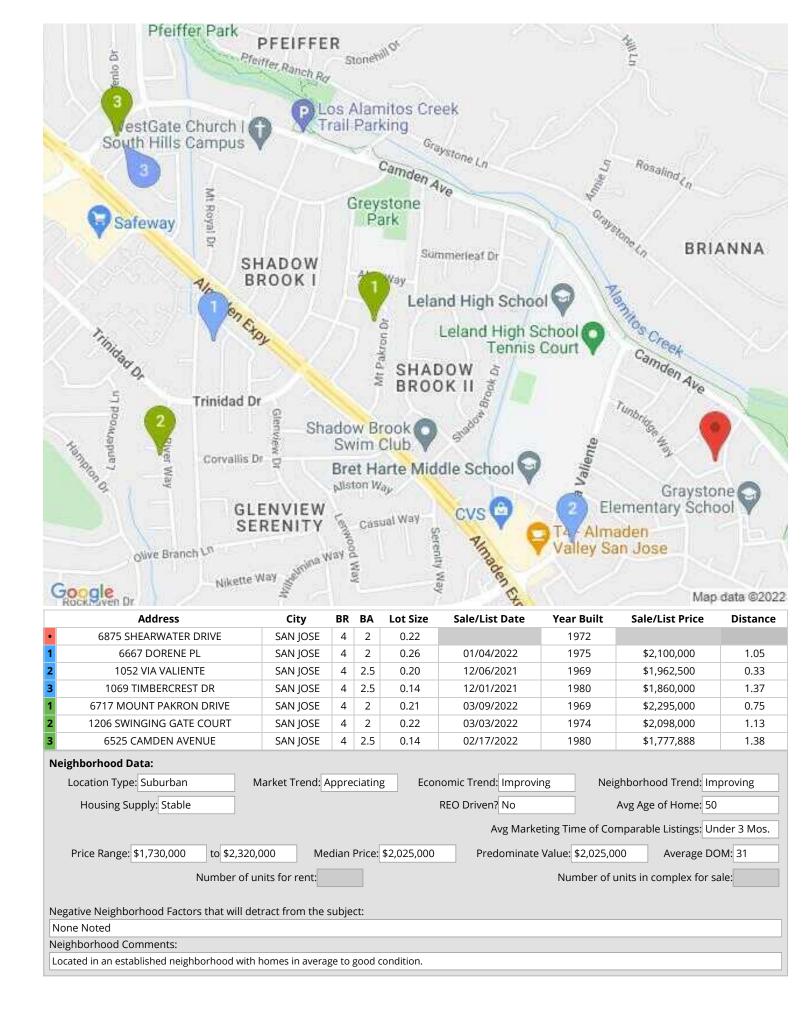

| City, Suite, Zip, S                                                                                                                              | Property                  | Address: 6875 SH     | EARWATER DRIVF      |                         |                 | Vendor ID:                                                                                                                                                                                                                                                                                                                                                                                                                                                                                                                                                                                                                                                                                                                                                                                                                                                                                                                                                                                                                                                                                                                                                                                                                                                                                                                                                                                                                                                                                                                                                                                                                                                                                                                                                                                                                                                                                                                                                                                                                                                                                                                    | 13394076.1 | 407061        |                |  |
|--------------------------------------------------------------------------------------------------------------------------------------------------------------------------------------------------------------------------------------------------------------------------------------------------------------------------------------------------------------------------------------------------------------------------------------------------------------------------------------------------------------------------------------------------------------------------------------------------------------------------------------------------------------------------------------------------------------------------------------------------------------------------------------------------------------------------------------------------------------------------------------------------------------------------------------------------------------------------------------------------------------------------------------------------------------------------------------------------------------------------------------------------------------------------------------------------------------------------------------------------------------------------------------------------------------------------------------------------------------------------------------------------------------------------------------------------------------------------------------------------------------------------------------------------------------------------------------------------------------------------------------------------------------------------------------------------------------------------------------------------------------------------------------------------------------------------------------------------------------------------------------------------------------------------------------------------------------------------------------------------------------------------------------------------------------------------------------------------------------------------------------------------------------------------------------------------------------------------------------|---------------------------|----------------------|---------------------|-------------------------|-----------------|-------------------------------------------------------------------------------------------------------------------------------------------------------------------------------------------------------------------------------------------------------------------------------------------------------------------------------------------------------------------------------------------------------------------------------------------------------------------------------------------------------------------------------------------------------------------------------------------------------------------------------------------------------------------------------------------------------------------------------------------------------------------------------------------------------------------------------------------------------------------------------------------------------------------------------------------------------------------------------------------------------------------------------------------------------------------------------------------------------------------------------------------------------------------------------------------------------------------------------------------------------------------------------------------------------------------------------------------------------------------------------------------------------------------------------------------------------------------------------------------------------------------------------------------------------------------------------------------------------------------------------------------------------------------------------------------------------------------------------------------------------------------------------------------------------------------------------------------------------------------------------------------------------------------------------------------------------------------------------------------------------------------------------------------------------------------------------------------------------------------------------|------------|---------------|----------------|--|
| Laun Number:     D1574     Inspection Date:     C3/18/2022       Carl Laun / Client R     Subject APR:     TO1-42-102     Subject APR:     TO1-42-102       Property Occupancy Status Owner     Doas the Property Appear Secure? Yes     Est. Monthly Rent [4-227     Sold on the last     To1-42-102       Currenty Listed Currenty Lister Cortact     To and the static Cortact     Total List Property Comments / List Comps 1     List comps 1     List comps 2     Sold on the last       Subject Using Currenty Pending?     Date of Contract     CDOM to Contract     Sold Comps 2     Sold comps 3     List comps 1     List comps 2     List comps 2     List comps 1     List comps 2     List comps 1                                                                                                                                                                                                                                                                                                                                                                                                                                                                                                                                                                                                                                                                                                                                                                                                                                                                                                                                                                                                        |                           |                      |                     |                         |                 |                                                                                                                                                                                                                                                                                                                                                                                                                                                                                                                                                                                                                                                                                                                                                                                                                                                                                                                                                                                                                                                                                                                                                                                                                                                                                                                                                                                                                                                                                                                                                                                                                                                                                                                                                                                                                                                                                                                                                                                                                                                                                                                               |            |               |                |  |
| Subject APN:     Tot-2:102       Borrowr / Owner / O                                                                                                                                                                         |                           |                      |                     |                         |                 |                                                                                                                                                                                                                                                                                                                                                                                                                                                                                                                                                                                                                                                                                                                                                                                                                                                                                                                                                                                                                                                                                                                                                                                                                                                                                                                                                                                                                                                                                                                                                                                                                                                                                                                                                                                                                                                                                                                                                                                                                                                                                                                               |            |               |                |  |
| Barrower / Owner of Record     David Fan     Lender / Client     Premitr Money Source. Inc.       Property Occupancy Status Covner     Dees the Property Appear Secure? Yes     Est. Monthly Rent 54.227     Sold in the Las                                                                                                                                                                                                                                                                                                                                                                                                                                                                                                                                                                                                                                                                                                                                                                                                                                                                                                                                             |                           |                      |                     |                         |                 |                                                                                                                                                                                                                                                                                                                                                                                                                                                                                                                                                                                                                                                                                                                                                                                                                                                                                                                                                                                                                                                                                                                                                                                                                                                                                                                                                                                                                                                                                                                                                                                                                                                                                                                                                                                                                                                                                                                                                                                                                                                                                                                               |            |               |                |  |
| Property Occupancy Status Owner     Does the Property Appear Secure? Yes     Est. Monthly Rent 14.227     Sold in the last<br>24 Months?       Currently Liste Currently Liste Broker List Broker Contact.# Initial List Price Initial List Date     Current List Price DOM / CDOM     Sale Price       Subject Property Comments? Listenal Influences     CDOM to Contract     Sale Price     Sale Price       Subject Property Comments? Listenal Influences     Sold comps 2     Sold comps 2     Sold comps 2     Sold comps 2     List comps 1     List comps 2     List comps 7       Address     687:59-ERAWWATE     Sold comps 2     Sold comps 2     Sold comps 2     Sold comps 2     List comps 1     L                                                                                                                                                                                                                                                                                                                                                                                                                                                                                                                                                                                                                                                                                                                                                                                                                                                                                                                                                                    |                           |                      |                     |                         |                 |                                                                                                                                                                                                                                                                                                                                                                                                                                                                                                                                                                                                                                                                                                                                                                                                                                                                                                                                                                                                                                                                                                                                                                                                                                                                                                                                                                                                                                                                                                                                                                                                                                                                                                                                                                                                                                                                                                                                                                                                                                                                                                                               |            |               |                |  |
| Currently Listed Currently List Broker List Broker Contact # Initial List Price Initial List Price DOM to Contract     12 Months?       Subject Rooments/ External Influences     Sale Price     <                                                                                                                                                                                                                                                                                                                                                                                                                                                                                                                                                                                                                                                                                                                                                                                                                                                                                                                                                                                                                                                  | Borrower / Owner          | of Record David Fa   | in                  |                         |                 | Lender / Client                                                                                                                                                                                                                                                                                                                                                                                                                                                                                                                                                                                                                                                                                                                                                                                                                                                                                                                                                                                                                                                                                                                                                                                                                                                                                                                                                                                                                                                                                                                                                                                                                                                                                                                                                                                                                                                                                                                                                                                                                                                                                                               | Premier Mo | ney Source, l | nc.            |  |
| No     Control Control Control     Protein Solution     Sale Price:<br>Sale Date       ts the Subject Listing Currently Pending?     Date of Contract     CDOM to Contract     Sale Price:<br>Subject Listing Currently Pending?     Date of Contract     Sale Price:<br>Subject Listing Currently Pending?     Sale Price:<br>Subject Listing Currently Pending?     Date of Contract     CDOM to Contract     Sale Price:<br>Subject Listing Currently Pending?     Sale Price:<br>Sale Date                                                                                                                                                                                                                                                                                                                                                                                                                                                                                                                                                                                                            | Property Occupan          | cy Status Owner      | Does the            | e Property Appear S     | ecure? Yes      | Est. Monthly Rent                                                                                                                                                                                                                                                                                                                                                                                                                                                                                                                                                                                                                                                                                                                                                                                                                                                                                                                                                                                                                                                                                                                                                                                                                                                                                                                                                                                                                                                                                                                                                                                                                                                                                                                                                                                                                                                                                                                                                                                                                                                                                                             | \$4,227    | Sold in the   | last           |  |
| Is the Subject Listing Currently Pending?     Date of Contract     CDOM to Contract     Sale Date:       Subject Property Comments / External Influences     Visual exterior inspection shows no sign of meeded repair.     Subject Property Comments / External Influences     Subject Property P                                                                                                                                                                                                                                                                                                                                                                                                                                                          | Currently Listed Co       | urrently List Broker | List Broker Contact | # Initial List Price In | itial List Date | Current List Price                                                                                                                                                                                                                                                                                                                                                                                                                                                                                                                                                                                                                                                                                                                                                                                                                                                                                                                                                                                                                                                                                                                                                                                                                                                                                                                                                                                                                                                                                                                                                                                                                                                                                                                                                                                                                                                                                                                                                                                                                                                                                                            | DOM / CDOM | 12 Months     | ?              |  |
| No. No. Source: Listing: Controls (Controls                                                                                                                              | No                        |                      |                     |                         |                 |                                                                                                                                                                                                                                                                                                                                                                                                                                                                                                                                                                                                                                                                                                                                                                                                                                                                                                                                                                                                                                                                                                                                                                                                                                                                                                                                                                                                                                                                                                                                                                                                                                                                                                                                                                                                                                                                                                                                                                                                                                                                                                                               | /          | Sale Price:   |                |  |
| Subject Property Comments / External Influences       Subject     Sold comps 1     Sold comps 2     Sold colspan="2">Sold colspan="2"Sold colsp                                                                                                                                                                                                                                                                                                                                                                                                                                                                                                                                                                                                                                                                                                                                                                                                                                                                                                                                                                  | Is the Subject Listin     | ng Currently Pendin  | g? Date o           | f Contract              | CDOM to         | Contract                                                                                                                                                                                                                                                                                                                                                                                                                                                                                                                                                                                                                                                                                                                                                                                                                                                                                                                                                                                                                                                                                                                                                                                                                                                                                                                                                                                                                                                                                                                                                                                                                                                                                                                                                                                                                                                                                                                                                                                                                                                                                                                      | 1          | Sale Date:    |                |  |
| Visual exterior inspection shows no sign of needed repair.     Subject     Sold comps 1     Sold comps 2     Sold comps 3     List comps 1     List comps 3       Address     6875 9HEARWATER<br>BARVE<br>SWNDSE CA95120     6667 DORENE PL<br>SWNDSE CA95120     1052 VMAULENTE<br>SNNDSE CA95120     1053 VMAUSE CA95120     1053 VMAUSE CA95120     1053 VMAUSE CA95120     1072 VMAUS                                                                                                                                                                                                                                                                                                                                                                                                                                                                                                                                                                                                                                                                                                                                                                                               |                           | <u> </u>             | 0                   |                         |                 |                                                                                                                                                                                                                                                                                                                                                                                                                                                                                                                                                                                                                                                                                                                                                                                                                                                                                                                                                                                                                                                                                                                                                                                                                                                                                                                                                                                                                                                                                                                                                                                                                                                                                                                                                                                                                                                                                                                                                                                                                                                                                                                               |            |               |                |  |
| Subject     Sold comps 1     Sold comps 2     Sold comps 3     List comps 1     List comps 3                                                                                                                                                                                                                                                                                                                                                                                                                                                                                                                                                                                                                                                                                                                                                                                                                                                                                                                                                                                                                                           | , , ,                     |                      |                     | r                       |                 |                                                                                                                                                                                                                                                                                                                                                                                                                                                                                                                                                                                                                                                                                                                                                                                                                                                                                                                                                                                                                                                                                                                                                                                                                                                                                                                                                                                                                                                                                                                                                                                                                                                                                                                                                                                                                                                                                                                                                                                                                                                                                                                               |            |               |                |  |
| Address     Series                                                                                                                                                                                                                                                                                                                                                                                                                                                                                                                                                                                                                                                                                                                                                                                                                                                                                                                                                                                                                                                                                                                                                                                                                                                                  |                           | •                    | · ·                 |                         |                 | - ···                                                                                                                                                                                                                                                                                                                                                                                                                                                                                                                                                                                                                                                                                                                                                                                                                                                                                                                                                                                                                                                                                                                                                                                                                                                                                                                                                                                                                                                                                                                                                                                                                                                                                                                                                                                                                                                                                                                                                                                                                                                                                                                         |            |               |                |  |
| Address     East<br>Bry Exception     East<br>Bry Exception <theast<br>Bry Exception     East<br/>Bry Exception&lt;</theast<br>                                                                                                                                                                                                                                                                                                                                                                                                                                                                                                                                                                                                                                                                                              |                           | Subject              | Sold comps 1        | Sold comps 2            |                 | A TARACTA AND A | os 1 List  | comps 2       | List comps 3   |  |
| DRNE<br>SAN JOSE, CA 95120     SAN JOSE, CA 95120     SA                                                                                                                                                                                                                                                                                                                                                                                                                                                                                                                                                                                                                                                                                                                                                                                                                                                                                   |                           |                      |                     |                         |                 |                                                                                                                                                                                                                                                                                                                                                                                                                                                                                                                                                                                                                                                                                                                                                                                                                                                                                                                                                                                                                                                                                                                                                                                                                                                                                                                                                                                                                                                                                                                                                                                                                                                                                                                                                                                                                                                                                                                                                                                                                                                                                                                               |            |               |                |  |
| Sale/List Price     \$2,100,000     \$1,962,500     \$1,860,000     \$2,295,000     \$1,777,888       Sale Date     01/04/2022     12/06/2021     12/01/2021     03/09/2022     03/03/2022     02/17/2022       Price Per Sq.ft.     \$928.50     \$1,033.58     \$807.61     \$8353.3     \$1,073.43     \$1,021.42     \$3936.22     03/03/2022     03/03/2022     02/17/2022       Initial List Price     \$1,995,000     \$1,877,5000     \$1,779,988     \$2,295,000     \$2,098,000     \$1,777,888       DOM/CDOM     6/6     52 / 52     34/3     7/7     6/6     2/1/21       Sales Type     Fair Market     <                                                                                                                                                                                                                                                                                                                                                                                                                                                                                                                                                                                                                                                                                                                                                                                                                                                                                                                                                                                                                                                                                                                              | Address                   | DRIVE                | SAN JOSE, CA 95120  |                         | DR              | PAKRON DRIV                                                                                                                                                                                                                                                                                                                                                                                                                                                                                                                                                                                                                                                                                                                                                                                                                                                                                                                                                                                                                                                                                                                                                                                                                                                                                                                                                                                                                                                                                                                                                                                                                                                                                                                                                                                                                                                                                                                                                                                                                                                                                                                   | /E GATE C  | OURT          | AVENUE         |  |
| Sale Date     01/04/2022     12/06/2021     12/01/2021     03/09/2022     03/09/2022     03/09/2022       Price Per Sq. ft.     \$928.50     \$1,038.58     \$\$07.61     \$\$858.33     \$1,073.43     \$1,021.42     \$\$936.22       Initial List Price     \$1,995,000     \$1,875,000     \$1,779.988     \$2,295,000     \$2,098,000     \$1,777,888       Current/Final List     \$1,995,000     \$1,875,000     \$1,875,000     \$1,777,888     \$2,098,000     \$1,777,888       DOM/CDOM     \$6,6     \$22,75.2     \$34,74     7,7     \$6,6     \$21,71       Sales Type     Fair Market     Fair Market <td>,</td> <td></td> <td></td> <td></td> <td></td> <td></td> <td></td> <td></td> <td></td>                                                                                                                                                                                                                                                                                                                                                                                                                                                                                                                                                                                                                                                                                                                                                                                                                                                                                                                                                                                                                     | ,                         |                      |                     |                         |                 |                                                                                                                                                                                                                                                                                                                                                                                                                                                                                                                                                                                                                                                                                                                                                                                                                                                                                                                                                                                                                                                                                                                                                                                                                                                                                                                                                                                                                                                                                                                                                                                                                                                                                                                                                                                                                                                                                                                                                                                                                                                                                                                               |            |               |                |  |
| Price Per Sq.ft.     \$928.50     \$1.038.58     \$807.61     \$858.33     \$1,073.43     \$1,021.42     \$936.22       Initial List Price     \$1.995,000     \$1.875,000     \$1.799,988     \$2,295,000     \$2,098,000     \$1.777,888       Initial List Date     \$1.995,000     \$1.875,000     \$1.875,000     \$1.799,988     \$2,295,000     \$2,098,000     \$1.777,888       DOM/CDOM     6.76     \$2.72     34.744     7.77     6.76     21.721       Sales Type     Fair Market     Fair                                                                                                                                                                                                                                                                                                                                                                                                                                                                                                                                                                                                                                                                                                                                                                                                                                                                                                                                                                                                                                                                                                              |                           |                      |                     |                         |                 |                                                                                                                                                                                                                                                                                                                                                                                                                                                                                                                                                                                                                                                                                                                                                                                                                                                                                                                                                                                                                                                                                                                                                                                                                                                                                                                                                                                                                                                                                                                                                                                                                                                                                                                                                                                                                                                                                                                                                                                                                                                                                                                               |            |               |                |  |
| Initial List Price     \$1,95,000     \$1,875,000     \$1,779,988     \$2,295,000     \$2,098,000     \$1,777,888       Initial List Date     12/28/2021     10/15/2021     10/27/2021     03/03/2022     03/03/2022     03/03/2022     02/17/2022       Current/Final List     51,995,000     \$1,875,000     \$1,799,988     \$2,295,000     \$2,098,000     \$1,777,888       DOM/CDOM     6/6     52/52     34/34     7/7     6/6     21/21       Sales Type     Fair Market                                                                                                                                                                                                                                                                                                                                                                                                                                                                                                                                                                                                                                                                                                                                                                                                                                                                                                                                                                                                                                                                                                                     |                           | \$928.50             |                     |                         |                 |                                                                                                                                                                                                                                                                                                                                                                                                                                                                                                                                                                                                                                                                                                                                                                                                                                                                                                                                                                                                                                                                                                                                                                                                                                                                                                                                                                                                                                                                                                                                                                                                                                                                                                                                                                                                                                                                                                                                                                                                                                                                                                                               |            |               |                |  |
| Initial isis Date     12/28/2021     10/15/2021     10/02/7/2021     03/09/2022     03/03/2022     02/17/2022       Current/Final List     \$1,995,000     \$1,875,000     \$1,779,988     \$2,295,000     \$2,098,000     \$1,777,888       DOM/CDOM     6 / 6     52 / 52     34 / 34     7 / 7     6 / 6     21 / 21       Sales Type     Fair Market                                                                                                                                                                                                                                                                                                                                                                                                                                                                                                                                                                                                                                                                                                                                                                                                                                                                                                                                                                                                                                                                                                             |                           | \$520.50             |                     |                         |                 |                                                                                                                                                                                                                                                                                                                                                                                                                                                                                                                                                                                                                                                                                                                                                                                                                                                                                                                                                                                                                                                                                                                                                                                                                                                                                                                                                                                                                                                                                                                                                                                                                                                                                                                                                                                                                                                                                                                                                                                                                                                                                                                               |            |               |                |  |
| Current/Final List     \$1,995,000     \$1,875,000     \$1,799,988     \$2,295,000     \$2,098,000     \$1,777,888       DOM/CDOM     6 / 6     52 / 52     34 / 34     7 / 7     6 / 6     21 / 21       Sales Type     Fair Market     Fair Market     Fair Market     Fair Market     Fair Market       Character Interview     0     0     0     0     0     0     0     0     0     0     0     0     0     0     0     0     0     0     0     0     0     0     0     0     0     0     0     0     0     0     0     0     0     0     0     0     0     0     0     0     0     0     0     0     0     0     0     0     0     0     0     0     0     0     0     0     0     0     0     0     0     0     0     0     0     0     0     0     0     0     0     0     0                                                                                                                                                                                                                                                                                                                                                                                                                                                                                                                                                                                                                                                                                                                                                                                                                                                                                                                                                                                                                                                                                                                                                                                                                                                                                                                                                                                                                                                 |                           |                      |                     |                         |                 |                                                                                                                                                                                                                                                                                                                                                                                                                                                                                                                                                                                                                                                                                                                                                                                                                                                                                                                                                                                                                                                                                                                                                                                                                                                                                                                                                                                                                                                                                                                                                                                                                                                                                                                                                                                                                                                                                                                                                                                                                                                                                                                               |            |               |                |  |
| DOM/CDOM     6 / 6     52 / 52     34 / 34     7 / 7     6 / 6     21 / 21       Sales Type     Fair Market     Fair Mar                                                                                                                                                                                                                                                                                                                                                                                                                                                                                                                                                                                                                                                                                                                                                                                                                                                                                                                                                                                                                                                                                             |                           |                      |                     |                         |                 |                                                                                                                                                                                                                                                                                                                                                                                                                                                                                                                                                                                                                                                                                                                                                                                                                                                                                                                                                                                                                                                                                                                                                                                                                                                                                                                                                                                                                                                                                                                                                                                                                                                                                                                                                                                                                                                                                                                                                                                                                                                                                                                               |            |               |                |  |
| Finance Incentives     0     0     0     0     0     0     0       Living Area<br>Whooms/Red/Bath All     9/4/2     8/4/2     8/4/2.5     8/4/2.5     8/4/2.5     8/4/2.5     8/4/2.5     8/4/2.5     8/4/2.5     8/4/2.5     8/4/2.5     8/4/2.5     8/4/2.5     8/4/2.5     8/4/2.5     8/4/2.5     8/4/2.5     8/4/2.5     8/4/2.5     8/4/2.5     8/4/2.5     8/4/2.5     8/4/2.5     8/4/2.5     8/4/2.5     8/4/2.5     8/4/2.5     8/4/2.5     8/4/2.5     8/4/2.5     8/4/2.5     8/4/2.5     8/4/2.5     8/4/2.5     8/4/2.5     8/4/2.5     8/4/2.5     8/4/2.5     8/4/2.5     8/4/2.5     8/4/2.5     8/4/2.5     8/4/2.5     8/4/2.5     8/4/2.5     8/4/2.5     8/4/2.5     8/4/2.5     8/4/2.5     8/4/2.5     8/4/2.5     8/4/2.5     8/4/2.5     8/4/2.5     8/4/2.5     8/4/2.5     8/4/2.5     8/4/2.5     8/4/2.5     8/4/2.5     8/4/2.5     8/4.5     8/4.5     8/4.5     8/4.5     8/4.5     8/4.5     8/4.5     8/4.5     8/4.5     8/4.5     8/4.5     8/4.5                                                                                                                                                                                                                                                                                                                                                                                                                                                                                                                                                                                                                                                                                                                                                                                                                                                                                                                                                                                                                                                                                                                                                                                                                                                |                           |                      |                     |                         |                 |                                                                                                                                                                                                                                                                                                                                                                                                                                                                                                                                                                                                                                                                                                                                                                                                                                                                                                                                                                                                                                                                                                                                                                                                                                                                                                                                                                                                                                                                                                                                                                                                                                                                                                                                                                                                                                                                                                                                                                                                                                                                                                                               |            |               |                |  |
| Living Area     2126     2022     2430     2167     2138     2054     1899       #Rooms/Bed/Bath All     9/4/2     8/4/2     8/4/2     8/4/2.5     8/4/2.5     8/4/2.5     8/4/2     8/4/2     8/4/2     8/4/2     8/4/2     8/4/2     8/4/2     8/4/2     8/4/2     8/4/2     8/4/2     8/4/2     8/4/2     8/4/2     8/4/2     8/4/2     8/4/2     8/4/2     8/4/2     8/4/2     8/4/2     8/4/2     8/4/2     8/4/2     8/4/2     8/4/2     8/4/2     8/4/2     8/4/2     8/4/2     8/4/2     8/4/2     8/4/2     8/4/2     8/4/2     8/4/2     8/4/2     8/4/2     8/4/2     8/4/2     8/4/2     8/4/2     8/4/2     8/4/2     8/4/2     8/4/2     8/4/2     8/4/2     8/4/2     8/4/2     8/4/2     8/4/2     8/4/2     8/4/2     8/4/2     8/4/2     8/4/2     8/4/2     8/4/2     8/4/2     8/4/2     8/4/2     8/4/2     8/4/2     8/4/2     8/4/2     8/4/2     8/4/2     8/4/2     8/4     8/4     8/4/2                                                                                                                                                                                                                                                                                                                                                                                                                                                                                                                                                                                                                                                                                                                                                                                                                                                                                                                                                                                                                                                                                                                                                                                                                                                                                                                   | Sales Type                |                      | Fair Market         | Fair Market             | Fair Mark       | et Fair Mark                                                                                                                                                                                                                                                                                                                                                                                                                                                                                                                                                                                                                                                                                                                                                                                                                                                                                                                                                                                                                                                                                                                                                                                                                                                                                                                                                                                                                                                                                                                                                                                                                                                                                                                                                                                                                                                                                                                                                                                                                                                                                                                  | ket Fai    | r Market      | Fair Market    |  |
| #Rooms/Bed/Bath All     9 / 4 / 2     8 / 4 / 2     8 / 4 / 2.5     8 / 4 / 2.5     8 / 4 / 2.5     8 / 4 / 2.5     8 / 4 / 2.5     8 / 4 / 2.5     8 / 4 / 2.5     8 / 4 / 2.5     8 / 4 / 2.5     8 / 4 / 2.5     8 / 4 / 2.5     8 / 4 / 2.5     8 / 4 / 2.5     8 / 4 / 2.5     8 / 4 / 2.5     8 / 4 / 2.5     8 / 4 / 2.5     8 / 4 / 2.5     8 / 4 / 2.5     8 / 4 / 2.5     8 / 4 / 2.5     8 / 4 / 2.5     8 / 4 / 2.5     8 / 4 / 2.5     8 / 4 / 2.5     8 / 4 / 2.5     8 / 4 / 2.5     8 / 4 / 2.5     8 / 4 / 2.5     8 / 4 / 2.5     8 / 4 / 2.5     8 / 4 / 2.5     8 / 4 / 2.5     8 / 4 / 2.5     8 / 4 / 2.5     8 / 4 / 2.5     8 / 4 / 2.5     8 / 4 / 2.5     8 / 4 / 2.5     8 / 4 / 2.5     8 / 4 / 2.5     8 / 4 / 2.5     8 / 4 / 2.5     8 / 4 / 2.5     8 / 4 / 2.5     8 / 4 / 2.5     8 / 4 / 2.5     8 / 4 / 2.5     8 / 4 / 2.5     8 / 4 / 2.5     8 / 4 / 2.5     8 / 4 / 2.5     8 / 4 / 2.5     8 / 4 / 2.5     8 / 4 / 2.5     8 / 4 / 2.5     8 / 4 / 2.5     8 / 4 / 2.5     8 / 4 / 2.5     8 / 4 / 2.5     8 / 4 / 2.5     8 / 4 / 2.5     8 / 4 / 2.5     8 / 4 / 2.5     8 / 4 / 2.5     8 / 4 / 2.5     8 / 4 / 2.5                                                                                                                                                                                                                                                                                                                                                                                                                                                                                                                                                                                                                                                                                                                                                                                                                                                                                                                                                                                                                                                                      | <b>Finance Incentives</b> |                      | -                   | 0                       | 0               | 0                                                                                                                                                                                                                                                                                                                                                                                                                                                                                                                                                                                                                                                                                                                                                                                                                                                                                                                                                                                                                                                                                                                                                                                                                                                                                                                                                                                                                                                                                                                                                                                                                                                                                                                                                                                                                                                                                                                                                                                                                                                                                                                             |            | -             | 0              |  |
| Year Built1972197519691980196919741980Bamt SqFVFinished0.220.260.200.140.210.220.14Lot SizeSF DetachSF DetachSF DetachSF DetachSF DetachSF DetachSF DetachSF DetachStyle / Quality2-Story Conv / Q4Single Story / Q42-Story Conv / Q4Single Story / Q42-Story Conv / Q4Single Story / Q42-Story Conv / Q4dondtrineC.4C.4C.4C.4C.4C.4C.3C.3Poch/SpaNoneNo / NoYes / NoNo / NoNo / NoNo / NoNo / NoViewResidentialResidentialMountainResidentialResidentialResidentialPorch/Patio/DeckYes / No / NoNo / NoNo / Yes / YesNo / NoNo / NoNo / NoFireplaceYesYesYesYesYesNo / NoNoNo / NoGarage3 Attached3 Attached2 Attached2 Attached2 Attached3 Attached2 AttachedOther FeaturesNoneShedNoneNoneShedShedNoneNoSo\$0\$0\$0SubdivisionALMADEN VALLEYALMADEN VALLEYALMADE                                                                                                                                                                                                                                                                                                                                                                                                                                                                                                                                                                                                                                                                                                                                                                                                                                                                                                                                                                                                                                                                                                                                                                                                                                                              | 0                         |                      |                     |                         |                 |                                                                                                                                                                                                                                                                                                                                                                                                                                                                                                                                                                                                                                                                                                                                                                                                                                                                                                                                                                                                                                                                                                                                                                                                                                                                                                                                                                                                                                                                                                                                                                                                                                                                                                                                                                                                                                                                                                                                                                                                                                                                                                                               |            |               |                |  |
| Bismit SqFt/FinishedOOOOOOOOOOOOOOOOOOOOOOOOOOOOOOOOOOOOOOOOOOOOOOOOOOOOOOOOOOOOOOOOOOOOOOOOOOOOOOOOOOOOOOOOOOOOOOOOOOOOOOOOOOOOOOOOOOOOOOOOOOOOOOOOOOOOOOOOOOOOOOOOOOOOOOOOOOOOOOOOOOOOOOOOOOOOOOOOOOOOOOOOOOOOOOOOOOOOOOOOO                                                                                                                                                                                                                                                                                                                                                                                                                                                                                                                                                                                                                                                                                                                                                                                                                                                                                                                                                                                                                                                                                                                                                                                                                                                                                                                                                                                                                                                                                                                                                                                                                                                                                                                                                                                                                                                                                                                                                                                                        |                           |                      |                     |                         |                 |                                                                                                                                                                                                                                                                                                                                                                                                                                                                                                                                                                                                                                                                                                                                                                                                                                                                                                                                                                                                                                                                                                                                                                                                                                                                                                                                                                                                                                                                                                                                                                                                                                                                                                                                                                                                                                                                                                                                                                                                                                                                                                                               | 2 8        |               |                |  |
| Lot Size     0.22     0.26     0.20     0.14     0.21     0.22     0.14       Property Type     SF Detach     Se Detach </td <td></td> <td>1972</td> <td>1975</td> <td>1969</td> <td>1980</td> <td>1969</td> <td></td> <td>1974</td> <td>1980</td>                                                                                                                                                                                                                                                                                                                                                                                                                                                                                                                                                                                                                                                                                                                                                                                                                                                                                                                                                                                                                                     |                           | 1972                 | 1975                | 1969                    | 1980            | 1969                                                                                                                                                                                                                                                                                                                                                                                                                                                                                                                                                                                                                                                                                                                                                                                                                                                                                                                                                                                                                                                                                                                                                                                                                                                                                                                                                                                                                                                                                                                                                                                                                                                                                                                                                                                                                                                                                                                                                                                                                                                                                                                          |            | 1974          | 1980           |  |
| Property Type   SF Detach   Se Detach<                                                                                                                                                                                                                                                                                                                                                                                                                                                                                                                                                                                                                                                                                                                                                                                                                                                                                                                                                                                                                                                                                                                                                                                                                       |                           | 0.22                 | 0.26                | 0.20                    | 0 14            | 0.21                                                                                                                                                                                                                                                                                                                                                                                                                                                                                                                                                                                                                                                                                                                                                                                                                                                                                                                                                                                                                                                                                                                                                                                                                                                                                                                                                                                                                                                                                                                                                                                                                                                                                                                                                                                                                                                                                                                                                                                                                                                                                                                          |            | 0.22          | 0 14           |  |
| Style / Quality   2-Story Conv / Q4   Single Story / Q4   Single Story / Q4   Single Story / Q4   Single Story / Q4   2-Story Conv / Q4     # of Units   1   1   1   1   1   1   1   1   1   1   1   1   1   1   1   1   1   1   1   1   1   1   1   1   1   1   1   1   1   1   1   1   1   1   1   1   1   1   1   1   1   1   1   1   1   1   1   1   1   1   1   1   1   1   1   1   1   1   1   1   1   1   1   1   1   1   1   1   1   1   1   1   1   1   1   1   1   1   1   1   1   1   1   1   1   1   1   1   1   1   1   1   1   1   1   1   1   1   1   1   1   1   1                                                                                                                                                                                                                                                                                                                                                                                                                                                                                                                                                                                                                                                                                                                                                                                                                                                                                                                                                                                                                                                                                                                                                                                                                                                                                                                                                                                                                                                                                                                                                                                                                                                   |                           |                      |                     |                         |                 |                                                                                                                                                                                                                                                                                                                                                                                                                                                                                                                                                                                                                                                                                                                                                                                                                                                                                                                                                                                                                                                                                                                                                                                                                                                                                                                                                                                                                                                                                                                                                                                                                                                                                                                                                                                                                                                                                                                                                                                                                                                                                                                               | :h SF      |               |                |  |
| # of Units111111111ConditionC4C4C4C4C4C4C3C3Pool/SpaNoneNo / NoYes / NoNo / NoNo / NoYes / YesNo / NoPool/SpaResidentialResidentialResidentialResidentialResidentialResidentialPorch/Patio/DeckYes / No / NoNo / No / NoNo / Yes / YesNo / No / NoNo / Yes / YesNo / No / NoFireplaceYesYesYesYesYesYesNo / NoNo / No / NoGarage3 Attached3 Attached2 Attached2 Attached2 Attached2 AttachedOther FeaturesNoneShedNoneNoneShedNoneShedNoneHOA Fees\$0\$0\$450\$0\$0\$0\$0\$0SubdivisionALMADEN VALLEYALMADEN VALLEYALMADEN VALLEYALMADEN VALLEYALMADEN VALLEYALMADEN VALLEYAnnual Gross Income\$1,277,888\$2,295,000\$2,098,000\$1,777,888Gross Rent Multiplier38.92San JoseLeland HighLeland HighLeland HighLeland HighLeland HighCommon AmenitiesCounty Tax-N/AMLS-ML81873143MLS-ML81866875MLS-ML8186827MLS-ML81881583MLS-ML8188080MLS-ML81878806Market Time 30-90 daysAs-Is Price Estimate\$1,974,000\$2,013,000\$2,013,000\$2,013,000\$1,1715,000\$2,013,000 <td>1 2 21</td> <td>2-Story Conv / Q4</td> <td></td> <td></td> <td></td> <td></td> <td></td> <td></td> <td></td>                                                                                                                                                                                                                                                                                                                                                                                                                                                                                                                                                                                                                                                                                                                                                                                                                                                                                                                                                                                                                                                                                                                                                    | 1 2 21                    | 2-Story Conv / Q4    |                     |                         |                 |                                                                                                                                                                                                                                                                                                                                                                                                                                                                                                                                                                                                                                                                                                                                                                                                                                                                                                                                                                                                                                                                                                                                                                                                                                                                                                                                                                                                                                                                                                                                                                                                                                                                                                                                                                                                                                                                                                                                                                                                                                                                                                                               |            |               |                |  |
| Pool/SpaNoneNo / NoYes / NoNo / NoNo / NoYes / YesNo / NoViewResidentialResidentialMountainResidentialResidentialResidentialResidentialPorch/Patio/DeckYes / No / NoNo / No / NoNo / No / NoNo / Yes / YesNo / Yes / NoNo / No / No / NoNo / Yes / YesNo / No / No / No / NoFireplaceYesYesYesYesYesYesYesNoNo / No / NoGarage3 Attached3 Attached2 Attached2 Attached2 Attached3 Attached2 AttachedOther FeaturesNoneShedNoneNoneNoneShedShedNoneHOA Fees\$0\$0\$0\$450\$0\$0\$0\$0\$0SubdivisionALMADEN VALLEYALMADEN                                                                                                                                                                                                                                                                                                                                                                                                                                                                                                                                                                                                                                                                                                                                                                                                                                                                                                                                                                                                                                                                                                                                            |                           | 1                    |                     | 1                       | 1               |                                                                                                                                                                                                                                                                                                                                                                                                                                                                                                                                                                                                                                                                                                                                                                                                                                                                                                                                                                                                                                                                                                                                                                                                                                                                                                                                                                                                                                                                                                                                                                                                                                                                                                                                                                                                                                                                                                                                                                                                                                                                                                                               |            | 1             | 1              |  |
| ViewResidentialResidentialMountainResidentialResidentialResidentialResidentialPorch/Patio/DeckYes / No / NoNo / No / NoNo / No / NoNo / Yes / YesNo / Yes / NoNo / No / NoNo / Yes / YesNo / No / NoFireplaceYesYesYesYesYesYesYesYesNo / No / NoGarage3 Attached3 Attached2 Attached2 Attached2 Attached3 Attached2 AttachedOther FeaturesNoneShedNoneNoneShedShedNoneHOA Fees\$0\$0\$0\$0\$0\$0\$0SubdivisionALMADEN VALLEYALMADEN VALLEYALMADEN VALLEYALMADEN VALLEYALMADEN VALLEYRent Potential\$4,227ALMADEN VALLEYALMADEN VALLEYALMADEN VALLEYALMADEN VALLEYRent Potential\$4,227SoSo\$0\$0\$1,777,888Gross Rent Multiplier38.92StMLS-ML81866875MLS-ML81868287MLS-ML81881583MLS-ML81880830MLS-ML81878806Common A                                                                                                                                                                                                                                                                                                                                                                                                                                                                                                                                                                                                                                                                                                                                                                                                                                                                                                                                                                                                                                                                                                                                                                                           | Condition                 | C4                   | C4                  | C4                      | C4              | C4                                                                                                                                                                                                                                                                                                                                                                                                                                                                                                                                                                                                                                                                                                                                                                                                                                                                                                                                                                                                                                                                                                                                                                                                                                                                                                                                                                                                                                                                                                                                                                                                                                                                                                                                                                                                                                                                                                                                                                                                                                                                                                                            |            | C3            | C3             |  |
| Porch/Patio/DeckYes / No / Yes / YesNo / Yes / YesNo / No /                                                                                                                                                                                                                                                                                                                                                                                                                                                                                                                                                                                                                                                                                                                                                                                                                                                                                                                                                                                                                                                                                                                                                                                                                                                                                                                                                                                                                                                                                                                                                                                                                                                                                                                                                                                                                                                                                                                                                                                                                                                                                                              | Pool/Spa                  | None                 | No / No             | Yes / No                | No / No         | No / No                                                                                                                                                                                                                                                                                                                                                                                                                                                                                                                                                                                                                                                                                                                                                                                                                                                                                                                                                                                                                                                                                                                                                                                                                                                                                                                                                                                                                                                                                                                                                                                                                                                                                                                                                                                                                                                                                                                                                                                                                                                                                                                       | D Ye       | es / Yes      | No / No        |  |
| FireplaceYesYesYesYesYesYesYesNoGarage3 Attached3 Attached2 Attached2 Attached2 Attached3 Attached2 AttachedOther FeaturesNoneShedNoneNoneShedShedNoneHOA Fees\$0\$0\$0\$450\$0\$0\$0\$0SubdivisionALMADEN VALLEYALMADEN VALLEYALMADEN VALLEYALMADEN VALLEYALMADEN VALLEYALMADEN VALLEYALMADEN VALLEYRent Potential\$4,227ALMADEN VALLEYALMADEN VALLEYALMADEN VALLEYALMADEN VALLEYALMADEN VALLEYALMADEN VALLEYAnnual Gross Income\$50,724                                                                                                                                                                                                                                                                                                                                                                                                                                                                                                                                                                                                                                                                                                                                                                                                                                                                                                                                                                                                                                                                                                                                                                                                                                                                                                                                                                                                                                                                                                                                                                                                                                                                                                                                                                                            |                           |                      |                     |                         |                 |                                                                                                                                                                                                                                                                                                                                                                                                                                                                                                                                                                                                                                                                                                                                                                                                                                                                                                                                                                                                                                                                                                                                                                                                                                                                                                                                                                                                                                                                                                                                                                                                                                                                                                                                                                                                                                                                                                                                                                                                                                                                                                                               |            |               |                |  |
| Garage3 Attached3 Attached2 Attached2 Attached2 Attached3 Attached2 AttachedOther FeaturesNoneShedNoneNoneNoneShedNoneHOA Fees\$0\$0\$0\$450\$0\$0\$0\$0SubdivisionALMADEN VALLEYALMADEN VALLEYALMA                                                                                                                                                                                                                                                                                                                                                                                                                                                                                                                                                                                                                                                                                                                                                                                                                                                                                                                                                                                                                                          |                           |                      |                     |                         |                 |                                                                                                                                                                                                                                                                                                                                                                                                                                                                                                                                                                                                                                                                                                                                                                                                                                                                                                                                                                                                                                                                                                                                                                                                                                                                                                                                                                                                                                                                                                                                                                                                                                                                                                                                                                                                                                                                                                                                                                                                                                                                                                                               | No No /    |               |                |  |
| Other FeaturesNoneShedNoneNoneShedShedNoneHOA Fees\$0\$0\$0\$0\$0\$0\$0\$0\$0SubdivisionALMADEN VALLEYALMADEN VALLEY                                                                                                                                                                                                                                                                                                                                                                                                                                                                                                                                                                                                                                                                                                                                                                                                                                                                                                                                                                                                                       |                           |                      |                     |                         |                 |                                                                                                                                                                                                                                                                                                                                                                                                                                                                                                                                                                                                                                                                                                                                                                                                                                                                                                                                                                                                                                                                                                                                                                                                                                                                                                                                                                                                                                                                                                                                                                                                                                                                                                                                                                                                                                                                                                                                                                                                                                                                                                                               | ad 2/      |               |                |  |
| HOA Fees\$0\$0\$450\$0\$0\$0\$0SubdivisionALMADEN VALLEYALMADEN VALLEY <td>U</td> <td></td> <td></td> <td></td> <td></td> <td></td> <td>eu SP</td> <td></td> <td></td>                                                                                                                                                                                                                                                                                                                                                                                                                                                                                                                                                                                                                                                                                                                                                                                                                                                                                 | U                         |                      |                     |                         |                 |                                                                                                                                                                                                                                                                                                                                                                                                                                                                                                                                                                                                                                                                                                                                                                                                                                                                                                                                                                                                                                                                                                                                                                                                                                                                                                                                                                                                                                                                                                                                                                                                                                                                                                                                                                                                                                                                                                                                                                                                                                                                                                                               | eu SP      |               |                |  |
| SubdivisionALMADEN VALLEYALMADEN V                                                                                                                                                                                                                                                                                                                                                                                                                                                                                                                                                                                                                                                                                                                                                                                                                                                                                                                                               |                           |                      |                     |                         |                 |                                                                                                                                                                                                                                                                                                                                                                                                                                                                                                                                                                                                                                                                                                                                                                                                                                                                                                                                                                                                                                                                                                                                                                                                                                                                                                                                                                                                                                                                                                                                                                                                                                                                                                                                                                                                                                                                                                                                                                                                                                                                                                                               |            |               |                |  |
| Rent Potential\$4,227Image: state                                                                                                                                        |                           |                      |                     |                         |                 |                                                                                                                                                                                                                                                                                                                                                                                                                                                                                                                                                                                                                                                                                                                                                                                                                                                                                                                                                                                                                                                                                                                                                                                                                                                                                                                                                                                                                                                                                                                                                                                                                                                                                                                                                                                                                                                                                                                                                                                                                                                                                                                               | LLEY ALMA  |               |                |  |
| Likely Sale Price 38.92<br>Gross Rent Multiplier 38.92<br>School District San Jose Leland High MLS-ML8186827<br>Data Source - ID County Tax-N/A MLS-ML81873143 MLS-ML81866875 MLS-ML81868287 MLS-ML81881583 MLS-ML81880830 MLS-ML81878806<br>Market Time 30-90 days As-Is Price Estimate As-Repaired Price Estimate Land Only Price 30-Day Quick Sale Price<br>90-Day Marketing Time \$1,974,000 \$2,013,000 \$1,974,000 \$2,013,000 \$1,974,000 \$2,013,000 \$1,974,000 \$2,013,000 \$1,974,000 \$2,013,000 \$1,974,000 \$2,013,000 \$1,974,000 \$2,013,000 \$1,974,000 \$2,013,000 \$1,974,000 \$2,013,000 \$1,974,000 \$2,013,000 \$1,974,000 \$2,013,000 \$1,974,000 \$2,013,000 \$1,974,000 \$2,013,000 \$2,013,000 \$2,013,000 \$2,013,000 \$2,013,000 \$2,013,000 \$2,013,000 \$2,013,000 \$2,013,000 \$2,013,000 \$2,013,000 \$2,013,000 \$2,013,000 \$2,013,000 \$2,013,000 \$2,013,000 \$2,013,000 \$2,013,000 \$2,013,000 \$2,013,000 \$2,013,000 \$2,013,000 \$2,013,000 \$2,013,000 \$2,013,000 \$2,013,000 \$2,013,000 \$2,013,000 \$2,013,000 \$2,013,000 \$2,013,000 \$2,013,000 \$2,013,000 \$2,013,000 \$2,013,000 \$2,013,000 \$2,013,000 \$2,013,000 \$2,013,000 \$2,013,000 \$2,013,000 \$2,013,000 \$2,013,000 \$2,013,000 \$2,013,000 \$2,013,000 \$2,013,000 \$2,013,000 \$2,013,000 \$2,013,000 \$2,013,000 \$2,013,000 \$2,013,000 \$2,013,000 \$2,013,000 \$2,013,000 \$2,013,000 \$2,013,000 \$2,013,000 \$2,013,000 \$2,013,000 \$2,013,000 \$2,013,000 \$2,013,000 \$2,013,000 \$2,013,000 \$2,013,000 \$2,013,000 \$2,013,000 \$2,013,000 \$2,013,000 \$2,013,000 \$2,013,000 \$2,013,000 \$2,013,000 \$2,013,000 \$2,013,000 \$2,013,000 \$2,013,000 \$2,013,000 \$2,013,000 \$2,013,000 \$2,013,000 \$2,013,000 \$2,013,000 \$2,013,000 \$2,013,000 \$2,013,000 \$2,013,000 \$2,013,000 \$2,013,000 \$2,013,000 \$2,013,000 \$2,013,000 \$2,013,000 \$2,013,000 \$2,013,000 \$2,013,000 \$2,013,000 \$2,013,000 \$2,013,000 \$2,013,000 \$2,013,000 \$2,013,000 \$2,013,000 \$2,013,014,014,014,014,014,014,014,014,014,014 |                           | \$4,227              |                     |                         |                 |                                                                                                                                                                                                                                                                                                                                                                                                                                                                                                                                                                                                                                                                                                                                                                                                                                                                                                                                                                                                                                                                                                                                                                                                                                                                                                                                                                                                                                                                                                                                                                                                                                                                                                                                                                                                                                                                                                                                                                                                                                                                                                                               |            |               |                |  |
| Gross Rent Multiplier 38.92 Image: Construct of the state of the s                                                                                                                                                  | Annual Gross Income       | \$50,724             |                     |                         |                 |                                                                                                                                                                                                                                                                                                                                                                                                                                                                                                                                                                                                                                                                                                                                                                                                                                                                                                                                                                                                                                                                                                                                                                                                                                                                                                                                                                                                                                                                                                                                                                                                                                                                                                                                                                                                                                                                                                                                                                                                                                                                                                                               |            |               |                |  |
| School District San Jose Leland High   Common Amenities Image: County Tax-N/A MLS-ML81873143 MLS-ML81866875 MLS-ML81868287 MLS-ML81881583 MLS-ML81880830 MLS-ML81878806   Data Source - ID County Tax-N/A MLS-ML81873143 MLS-ML81866875 MLS-ML81868287 MLS-ML81881583 MLS-ML81880830 MLS-ML81878806   Market Time 30-90 days As-Is Price Estimate As-Repaired Price Estimate Land Only Price 30-Day Quick Sale Price   90-Day Marketing Time \$1,974,000 \$1,974,000 \$2,013,000 \$2,013,000 \$1,974,000   Recommended List Price \$2,013,000 \$2,013,000 \$2,013,000 \$2,013,000                                                                                                                                                                                                                                                                                                                                                                                                                                                                                                                                                                                                                                                                                                                                                                                                                                                                                                                                                                                                                                                                                                                                                                                                                                                                                                                                                                                                                                                                                                                                                                            | Likely Sale Price         |                      |                     |                         |                 | \$2,295,0                                                                                                                                                                                                                                                                                                                                                                                                                                                                                                                                                                                                                                                                                                                                                                                                                                                                                                                                                                                                                                                                                                                                                                                                                                                                                                                                                                                                                                                                                                                                                                                                                                                                                                                                                                                                                                                                                                                                                                                                                                                                                                                     | 00 \$2     | ,098,000      | \$1,777,888    |  |
| Common Amenities County Tax-N/A MLS-ML81873143 MLS-ML81866875 MLS-ML81866827 MLS-ML81881583 MLS-ML81880830 MLS-ML81878806   Market Time 30-90 days As-Is Price Estimate As-Repaired Price Estimate Land Only Price 30-Day Quick Sale Price   90-Day Marketing Time \$1,974,000 \$1,974,000 \$1,915,000   Recommended List Price \$2,013,000 \$2,013,000                                                                                                                                                                                                                                                                                                                                                                                                                                                                                                                                                                                                                                                                                                                                                                                                                                                                                                                                                                                                                                                                                                                                                                                                                                                                                                                                                                                                                                                                                                                                                                                                                                                                                                                                                                                                                                                                              |                           |                      |                     |                         |                 |                                                                                                                                                                                                                                                                                                                                                                                                                                                                                                                                                                                                                                                                                                                                                                                                                                                                                                                                                                                                                                                                                                                                                                                                                                                                                                                                                                                                                                                                                                                                                                                                                                                                                                                                                                                                                                                                                                                                                                                                                                                                                                                               |            |               |                |  |
| Data Source - ID County Tax-N/A MLS-ML81873143 MLS-ML81866875 MLS-ML81868287 MLS-ML81881583 MLS-ML81880830 MLS-ML81880830   Market Time 30-90 days As-Is Price Estimate As-Repaired Price Estimate Land Only Price 30-Day Quick Sale Price   90-Day Marketing Time \$1,974,000 \$1,974,000 \$1,974,000 \$1,974,000 \$1,974,000   Recommended List Price \$2,013,000 \$2,013,000 \$2,013,000 \$2,013,000                                                                                                                                                                                                                                                                                                                                                                                                                                                                                                                                                                                                                                                                                                                                                                                                                                                                                                                                                                                                                                                                                                                                                                                                                                                                                                                                                                                                                                                                                                                                                                                                                                                                                                                                                                                                                              |                           | San Jose             | Leland High         | Leland High             | Leland Hig      | h Leland Hig                                                                                                                                                                                                                                                                                                                                                                                                                                                                                                                                                                                                                                                                                                                                                                                                                                                                                                                                                                                                                                                                                                                                                                                                                                                                                                                                                                                                                                                                                                                                                                                                                                                                                                                                                                                                                                                                                                                                                                                                                                                                                                                  | gh Le      | land High     | Leland High    |  |
| Market Time 30-90 daysAs-Is Price EstimateAs-Repaired Price EstimateLand Only Price30-Day Quick Sale Price90-Day Marketing Time\$1,974,000\$1,974,000\$862,000\$1,915,000Recommended List Price\$2,013,000\$2,013,000\$2,013,000                                                                                                                                                                                                                                                                                                                                                                                                                                                                                                                                                                                                                                                                                                                                                                                                                                                                                                                                                                                                                                                                                                                                                                                                                                                                                                                                                                                                                                                                                                                                                                                                                                                                                                                                                                                                                                                                                                                                                                                                     |                           | County Tax-N/A       | MLS-ML81873143      | MLS-ML81866875          | MLS-ML81868     | 3287 MLS-ML8188                                                                                                                                                                                                                                                                                                                                                                                                                                                                                                                                                                                                                                                                                                                                                                                                                                                                                                                                                                                                                                                                                                                                                                                                                                                                                                                                                                                                                                                                                                                                                                                                                                                                                                                                                                                                                                                                                                                                                                                                                                                                                                               | 1583 MLS-  | VL81880830    | MLS-ML81878806 |  |
| 90-Day Marketing Time   \$1,974,000   \$1,974,000   \$1,915,000     Recommended List Price   \$2,013,000   \$2,013,000   \$1,915,000                                                                                                                                                                                                                                                                                                                                                                                                                                                                                                                                                                                                                                                                                                                                                                                                                                                                                                                                                                                                                                                                                                                                                                                                                                                                                                                                                                                                                                                                                                                                                                                                                                                                                                                                                                                                                                                                                                                                                                                                                                                                                                 |                           |                      |                     |                         |                 |                                                                                                                                                                                                                                                                                                                                                                                                                                                                                                                                                                                                                                                                                                                                                                                                                                                                                                                                                                                                                                                                                                                                                                                                                                                                                                                                                                                                                                                                                                                                                                                                                                                                                                                                                                                                                                                                                                                                                                                                                                                                                                                               |            |               |                |  |
| Recommended List Price     \$2,013,000     \$2,013,000                                                                                                                                                                                                                                                                                                                                                                                                                                                                                                                                                                                                                                                                                                                                                                                                                                                                                                                                                                                                                                                                                                                                                                                                                                                                                                                                                                                                                                                                                                                                                                                                                                                                                                                                                                                                                                                                                                                                                                                                                                                                                                                                                                               | -                         |                      |                     |                         |                 |                                                                                                                                                                                                                                                                                                                                                                                                                                                                                                                                                                                                                                                                                                                                                                                                                                                                                                                                                                                                                                                                                                                                                                                                                                                                                                                                                                                                                                                                                                                                                                                                                                                                                                                                                                                                                                                                                                                                                                                                                                                                                                                               |            |               |                |  |
|                                                                                                                                                                                                                                                                                                                                                                                                                                                                                                                                                                                                                                                                                                                                                                                                                                                                                                                                                                                                                                                                                                                                                                                                                                                                                                                                                                                                                                                                                                                                                                                                                                                                                                                                                                                                                                                                                                                                                                                                                                                                                                                                                                                                                                      | Recomme                   | nded List Price      |                     |                         | · · ·           |                                                                                                                                                                                                                                                                                                                                                                                                                                                                                                                                                                                                                                                                                                                                                                                                                                                                                                                                                                                                                                                                                                                                                                                                                                                                                                                                                                                                                                                                                                                                                                                                                                                                                                                                                                                                                                                                                                                                                                                                                                                                                                                               |            | ,             |                |  |
|                                                                                                                                                                                                                                                                                                                                                                                                                                                                                                                                                                                                                                                                                                                                                                                                                                                                                                                                                                                                                                                                                                                                                                                                                                                                                                                                                                                                                                                                                                                                                                                                                                                                                                                                                                                                                                                                                                                                                                                                                                                                                                                                                                                                                                      | Recommended               | Sales Strategy:      |                     |                         |                 | Repaired                                                                                                                                                                                                                                                                                                                                                                                                                                                                                                                                                                                                                                                                                                                                                                                                                                                                                                                                                                                                                                                                                                                                                                                                                                                                                                                                                                                                                                                                                                                                                                                                                                                                                                                                                                                                                                                                                                                                                                                                                                                                                                                      |            |               |                |  |