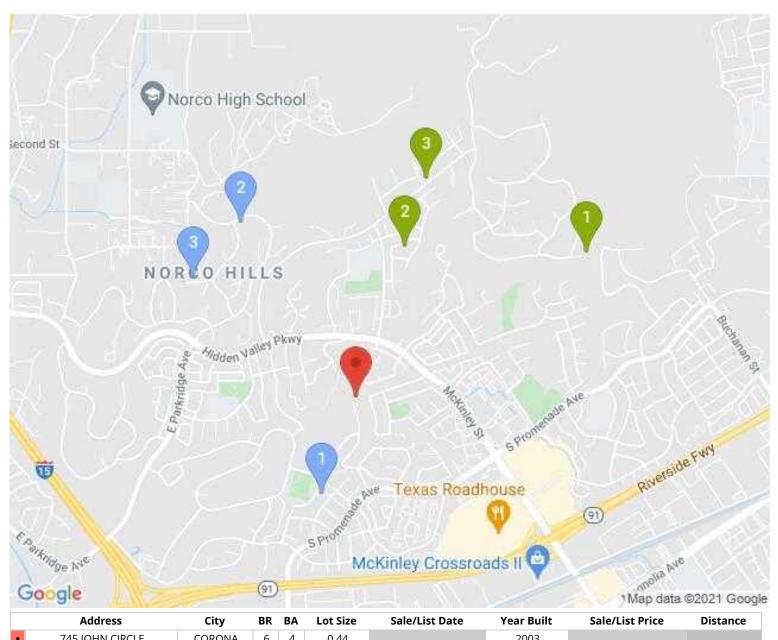

# **Broker Price Opinion**

⊠ Exterior Inspection
 ☐ Interior Inspection

| Property                                                                                                      | y Address: 745 JOH      | IN CIRCLE                          |                                 |                        | Vendor ID:                   | 12465750.1_2                                                                                                                                                                                                                                                                                                                                                                                                                                                                                                                                                                                                                                                                                                                                                                                                                                                                                                                                                                                                                                                                                                                                                                                                                                                                                                                                                                                                                                                                                                                                                                                                                                                                                                                                                                                                                                                                                                                                                                                                                                                                                                                   | 251730           |                        |
|---------------------------------------------------------------------------------------------------------------|-------------------------|------------------------------------|---------------------------------|------------------------|------------------------------|--------------------------------------------------------------------------------------------------------------------------------------------------------------------------------------------------------------------------------------------------------------------------------------------------------------------------------------------------------------------------------------------------------------------------------------------------------------------------------------------------------------------------------------------------------------------------------------------------------------------------------------------------------------------------------------------------------------------------------------------------------------------------------------------------------------------------------------------------------------------------------------------------------------------------------------------------------------------------------------------------------------------------------------------------------------------------------------------------------------------------------------------------------------------------------------------------------------------------------------------------------------------------------------------------------------------------------------------------------------------------------------------------------------------------------------------------------------------------------------------------------------------------------------------------------------------------------------------------------------------------------------------------------------------------------------------------------------------------------------------------------------------------------------------------------------------------------------------------------------------------------------------------------------------------------------------------------------------------------------------------------------------------------------------------------------------------------------------------------------------------------|------------------|------------------------|
| City,                                                                                                         | State, Zip: CORON       | A. CA 92879                        |                                 |                        | Deal Name:                   |                                                                                                                                                                                                                                                                                                                                                                                                                                                                                                                                                                                                                                                                                                                                                                                                                                                                                                                                                                                                                                                                                                                                                                                                                                                                                                                                                                                                                                                                                                                                                                                                                                                                                                                                                                                                                                                                                                                                                                                                                                                                                                                                |                  |                        |
| _                                                                                                             | Number: 001415          |                                    |                                 | Ir                     | spection Date:               | 09/13/2021                                                                                                                                                                                                                                                                                                                                                                                                                                                                                                                                                                                                                                                                                                                                                                                                                                                                                                                                                                                                                                                                                                                                                                                                                                                                                                                                                                                                                                                                                                                                                                                                                                                                                                                                                                                                                                                                                                                                                                                                                                                                                                                     |                  |                        |
|                                                                                                               | / Client #:             |                                    |                                 |                        | Subject APN:                 |                                                                                                                                                                                                                                                                                                                                                                                                                                                                                                                                                                                                                                                                                                                                                                                                                                                                                                                                                                                                                                                                                                                                                                                                                                                                                                                                                                                                                                                                                                                                                                                                                                                                                                                                                                                                                                                                                                                                                                                                                                                                                                                                |                  |                        |
|                                                                                                               |                         | _                                  |                                 |                        | -                            |                                                                                                                                                                                                                                                                                                                                                                                                                                                                                                                                                                                                                                                                                                                                                                                                                                                                                                                                                                                                                                                                                                                                                                                                                                                                                                                                                                                                                                                                                                                                                                                                                                                                                                                                                                                                                                                                                                                                                                                                                                                                                                                                |                  |                        |
| Borrower / Owner                                                                                              | of Record Moises I      | Perez                              |                                 |                        | Lender / Client              | Premier Mon                                                                                                                                                                                                                                                                                                                                                                                                                                                                                                                                                                                                                                                                                                                                                                                                                                                                                                                                                                                                                                                                                                                                                                                                                                                                                                                                                                                                                                                                                                                                                                                                                                                                                                                                                                                                                                                                                                                                                                                                                                                                                                                    | ey Source,       | Inc.                   |
| Property Occupan                                                                                              | cy Status Owner         | Does the                           | e Property Appear S             | Secure? Yes Es         | t. Monthly Rent              | \$4,000                                                                                                                                                                                                                                                                                                                                                                                                                                                                                                                                                                                                                                                                                                                                                                                                                                                                                                                                                                                                                                                                                                                                                                                                                                                                                                                                                                                                                                                                                                                                                                                                                                                                                                                                                                                                                                                                                                                                                                                                                                                                                                                        | Sold in the      | e last                 |
| Currently Listed C                                                                                            | urrently List Broker    | List Broker Contact                | # Initial List Price I          | nitial List Date Cui   | rent List Price              | OM / CDOM                                                                                                                                                                                                                                                                                                                                                                                                                                                                                                                                                                                                                                                                                                                                                                                                                                                                                                                                                                                                                                                                                                                                                                                                                                                                                                                                                                                                                                                                                                                                                                                                                                                                                                                                                                                                                                                                                                                                                                                                                                                                                                                      | 12 Month         | s?                     |
|                                                                                                               | Keller Williams         | (951) 536-6221                     | \$925,000                       | 08/25/2021 \$9         | 25,000                       | 11 / 11                                                                                                                                                                                                                                                                                                                                                                                                                                                                                                                                                                                                                                                                                                                                                                                                                                                                                                                                                                                                                                                                                                                                                                                                                                                                                                                                                                                                                                                                                                                                                                                                                                                                                                                                                                                                                                                                                                                                                                                                                                                                                                                        | Sale Price       |                        |
| F                                                                                                             | Realty                  |                                    |                                 |                        |                              |                                                                                                                                                                                                                                                                                                                                                                                                                                                                                                                                                                                                                                                                                                                                                                                                                                                                                                                                                                                                                                                                                                                                                                                                                                                                                                                                                                                                                                                                                                                                                                                                                                                                                                                                                                                                                                                                                                                                                                                                                                                                                                                                | Sale Date:       |                        |
| Is the Subject Listin                                                                                         | ng Currently Pendin     | ng? No Date o                      | f Contract                      | CDOM to Co             | ntract                       |                                                                                                                                                                                                                                                                                                                                                                                                                                                                                                                                                                                                                                                                                                                                                                                                                                                                                                                                                                                                                                                                                                                                                                                                                                                                                                                                                                                                                                                                                                                                                                                                                                                                                                                                                                                                                                                                                                                                                                                                                                                                                                                                |                  |                        |
| Subject Property C                                                                                            | omments / Externa       | l Influences                       |                                 |                        |                              |                                                                                                                                                                                                                                                                                                                                                                                                                                                                                                                                                                                                                                                                                                                                                                                                                                                                                                                                                                                                                                                                                                                                                                                                                                                                                                                                                                                                                                                                                                                                                                                                                                                                                                                                                                                                                                                                                                                                                                                                                                                                                                                                |                  |                        |
| Conforming neigh                                                                                              | borhood with hom        | <mark>es of similar style a</mark> | <mark>nd age. Neighborho</mark> | ood appears main       | <mark>tained and near</mark> | school, park                                                                                                                                                                                                                                                                                                                                                                                                                                                                                                                                                                                                                                                                                                                                                                                                                                                                                                                                                                                                                                                                                                                                                                                                                                                                                                                                                                                                                                                                                                                                                                                                                                                                                                                                                                                                                                                                                                                                                                                                                                                                                                                   | s, and rec       |                        |
|                                                                                                               | Subject                 | Sold comps 1                       | Sold comps 2                    | Sold comps 3           | List comps                   | 1 List o                                                                                                                                                                                                                                                                                                                                                                                                                                                                                                                                                                                                                                                                                                                                                                                                                                                                                                                                                                                                                                                                                                                                                                                                                                                                                                                                                                                                                                                                                                                                                                                                                                                                                                                                                                                                                                                                                                                                                                                                                                                                                                                       | comps 2          | List comps 3           |
|                                                                                                               |                         |                                    |                                 | Sharm & A Married Land |                              |                                                                                                                                                                                                                                                                                                                                                                                                                                                                                                                                                                                                                                                                                                                                                                                                                                                                                                                                                                                                                                                                                                                                                                                                                                                                                                                                                                                                                                                                                                                                                                                                                                                                                                                                                                                                                                                                                                                                                                                                                                                                                                                                | 1200             |                        |
|                                                                                                               |                         |                                    |                                 |                        |                              | The state of the s |                  |                        |
|                                                                                                               |                         |                                    |                                 |                        |                              |                                                                                                                                                                                                                                                                                                                                                                                                                                                                                                                                                                                                                                                                                                                                                                                                                                                                                                                                                                                                                                                                                                                                                                                                                                                                                                                                                                                                                                                                                                                                                                                                                                                                                                                                                                                                                                                                                                                                                                                                                                                                                                                                |                  | 1                      |
| Address                                                                                                       | 745 JOHN CIRCLE         | 717 BRIANNA WAY                    | 1592 EL PASO DR                 | 883 HARNESS LN         | 59 OLDENBUR                  | GIN 2164TH                                                                                                                                                                                                                                                                                                                                                                                                                                                                                                                                                                                                                                                                                                                                                                                                                                                                                                                                                                                                                                                                                                                                                                                                                                                                                                                                                                                                                                                                                                                                                                                                                                                                                                                                                                                                                                                                                                                                                                                                                                                                                                                     | IVME DP          | 1551 DODGE WAY         |
| Address                                                                                                       |                         | CORONA, CA 92879                   |                                 | NORCO, CA 92860        | CORONA, CA 9                 |                                                                                                                                                                                                                                                                                                                                                                                                                                                                                                                                                                                                                                                                                                                                                                                                                                                                                                                                                                                                                                                                                                                                                                                                                                                                                                                                                                                                                                                                                                                                                                                                                                                                                                                                                                                                                                                                                                                                                                                                                                                                                                                                |                  | NORCO, CA 92860        |
| Proximity                                                                                                     |                         | 0.43                               | 0.87                            | 0.84                   | 1.13                         |                                                                                                                                                                                                                                                                                                                                                                                                                                                                                                                                                                                                                                                                                                                                                                                                                                                                                                                                                                                                                                                                                                                                                                                                                                                                                                                                                                                                                                                                                                                                                                                                                                                                                                                                                                                                                                                                                                                                                                                                                                                                                                                                | 0.66             | 0.95                   |
| Sale/List Price                                                                                               |                         | \$845,000                          | \$960,000                       | \$995,000              | \$999,999                    |                                                                                                                                                                                                                                                                                                                                                                                                                                                                                                                                                                                                                                                                                                                                                                                                                                                                                                                                                                                                                                                                                                                                                                                                                                                                                                                                                                                                                                                                                                                                                                                                                                                                                                                                                                                                                                                                                                                                                                                                                                                                                                                                | 24,900           | \$985,000              |
| Sale Date                                                                                                     | #22C 00                 | 07/29/2021                         | 03/01/2021                      | 05/20/2021             | 07/23/202                    |                                                                                                                                                                                                                                                                                                                                                                                                                                                                                                                                                                                                                                                                                                                                                                                                                                                                                                                                                                                                                                                                                                                                                                                                                                                                                                                                                                                                                                                                                                                                                                                                                                                                                                                                                                                                                                                                                                                                                                                                                                                                                                                                | )2/2021          | 05/08/2021             |
| Price Per Sq.ft.                                                                                              | \$226.99                | \$222.13                           | \$233.75                        | \$242.27               | \$256.02                     |                                                                                                                                                                                                                                                                                                                                                                                                                                                                                                                                                                                                                                                                                                                                                                                                                                                                                                                                                                                                                                                                                                                                                                                                                                                                                                                                                                                                                                                                                                                                                                                                                                                                                                                                                                                                                                                                                                                                                                                                                                                                                                                                | 251.80           | \$275.83               |
| Initial List Price                                                                                            | \$925,000               | \$799,000                          | \$950,000                       | \$979,999              | \$999,999                    |                                                                                                                                                                                                                                                                                                                                                                                                                                                                                                                                                                                                                                                                                                                                                                                                                                                                                                                                                                                                                                                                                                                                                                                                                                                                                                                                                                                                                                                                                                                                                                                                                                                                                                                                                                                                                                                                                                                                                                                                                                                                                                                                | 00,000           | \$985,000              |
| Initial List Date                                                                                             | 08/25/2021              | 06/13/2021                         | 01/13/2021                      | 04/08/2021             | 07/23/202                    |                                                                                                                                                                                                                                                                                                                                                                                                                                                                                                                                                                                                                                                                                                                                                                                                                                                                                                                                                                                                                                                                                                                                                                                                                                                                                                                                                                                                                                                                                                                                                                                                                                                                                                                                                                                                                                                                                                                                                                                                                                                                                                                                | 02/2021          | 05/08/2021             |
| Current/Final List                                                                                            | \$925,000<br>11 /       | \$799,000<br>46 / 46               | \$950,000<br>47 / 47            | \$989,999<br>42 / 42   | \$999,999<br>40 / 40         |                                                                                                                                                                                                                                                                                                                                                                                                                                                                                                                                                                                                                                                                                                                                                                                                                                                                                                                                                                                                                                                                                                                                                                                                                                                                                                                                                                                                                                                                                                                                                                                                                                                                                                                                                                                                                                                                                                                                                                                                                                                                                                                                | 24,900           | \$985,000<br>100 / 100 |
| DOM/CDOM                                                                                                      | 117                     | Fair Market                        | Fair Market                     | Fair Market            | Fair Marke                   |                                                                                                                                                                                                                                                                                                                                                                                                                                                                                                                                                                                                                                                                                                                                                                                                                                                                                                                                                                                                                                                                                                                                                                                                                                                                                                                                                                                                                                                                                                                                                                                                                                                                                                                                                                                                                                                                                                                                                                                                                                                                                                                                | 5 / 35<br>Market | Fair Market            |
| Sales Type<br>Finance Incentives                                                                              | 0                       | 0                                  | 0                               | o Pair Market          | Pair Marke                   | et Fair                                                                                                                                                                                                                                                                                                                                                                                                                                                                                                                                                                                                                                                                                                                                                                                                                                                                                                                                                                                                                                                                                                                                                                                                                                                                                                                                                                                                                                                                                                                                                                                                                                                                                                                                                                                                                                                                                                                                                                                                                                                                                                                        | 0                | 0                      |
| Living Area                                                                                                   | 4031                    | 3804                               | 4107                            | 4107                   | 3906                         |                                                                                                                                                                                                                                                                                                                                                                                                                                                                                                                                                                                                                                                                                                                                                                                                                                                                                                                                                                                                                                                                                                                                                                                                                                                                                                                                                                                                                                                                                                                                                                                                                                                                                                                                                                                                                                                                                                                                                                                                                                                                                                                                | 3276             | 3571                   |
| #Rooms/Bed/Bath All                                                                                           | 11/6/4                  | 11 / 6 / 4                         | 9/4/4                           | 11/6/4                 | 11/5/5                       |                                                                                                                                                                                                                                                                                                                                                                                                                                                                                                                                                                                                                                                                                                                                                                                                                                                                                                                                                                                                                                                                                                                                                                                                                                                                                                                                                                                                                                                                                                                                                                                                                                                                                                                                                                                                                                                                                                                                                                                                                                                                                                                                | /5/4             | 10/5/3                 |
| Year Built                                                                                                    | 2003                    | 2003                               | 2001                            | 2001                   | 2004                         |                                                                                                                                                                                                                                                                                                                                                                                                                                                                                                                                                                                                                                                                                                                                                                                                                                                                                                                                                                                                                                                                                                                                                                                                                                                                                                                                                                                                                                                                                                                                                                                                                                                                                                                                                                                                                                                                                                                                                                                                                                                                                                                                | 1990             | 2001                   |
| Bsmnt SqFt/Finished                                                                                           | 2003                    | 2003                               | 2001                            | 2001                   | 2004                         |                                                                                                                                                                                                                                                                                                                                                                                                                                                                                                                                                                                                                                                                                                                                                                                                                                                                                                                                                                                                                                                                                                                                                                                                                                                                                                                                                                                                                                                                                                                                                                                                                                                                                                                                                                                                                                                                                                                                                                                                                                                                                                                                | 1330             | 2001                   |
| Lot Size                                                                                                      | 0.44                    | 0.23                               | 0.62                            | 0.51                   | 0.75                         |                                                                                                                                                                                                                                                                                                                                                                                                                                                                                                                                                                                                                                                                                                                                                                                                                                                                                                                                                                                                                                                                                                                                                                                                                                                                                                                                                                                                                                                                                                                                                                                                                                                                                                                                                                                                                                                                                                                                                                                                                                                                                                                                | 0.16             | 0.69                   |
| Property Type                                                                                                 | SF Detach               | SF Detach                          | SF Detach                       | SF Detach              | SF Detacl                    | n SF I                                                                                                                                                                                                                                                                                                                                                                                                                                                                                                                                                                                                                                                                                                                                                                                                                                                                                                                                                                                                                                                                                                                                                                                                                                                                                                                                                                                                                                                                                                                                                                                                                                                                                                                                                                                                                                                                                                                                                                                                                                                                                                                         | Detach           | SF Detach              |
| Style / Quality                                                                                               | 2-Story Conv / Q4       | 2-Story Conv / Q4                  | 2-Story Conv / Q4               | 2-Story Conv / Q       | 4 2-Story Conv               | / Q4 2-Story                                                                                                                                                                                                                                                                                                                                                                                                                                                                                                                                                                                                                                                                                                                                                                                                                                                                                                                                                                                                                                                                                                                                                                                                                                                                                                                                                                                                                                                                                                                                                                                                                                                                                                                                                                                                                                                                                                                                                                                                                                                                                                                   | Conv / Q4        | 2-Story Conv / Q4      |
| # of Units                                                                                                    | 1                       | 1                                  | 1                               | 1                      | 1                            |                                                                                                                                                                                                                                                                                                                                                                                                                                                                                                                                                                                                                                                                                                                                                                                                                                                                                                                                                                                                                                                                                                                                                                                                                                                                                                                                                                                                                                                                                                                                                                                                                                                                                                                                                                                                                                                                                                                                                                                                                                                                                                                                | 1                | 1                      |
| Condition                                                                                                     | C4                      | C4                                 | C3                              | C4                     | C4                           |                                                                                                                                                                                                                                                                                                                                                                                                                                                                                                                                                                                                                                                                                                                                                                                                                                                                                                                                                                                                                                                                                                                                                                                                                                                                                                                                                                                                                                                                                                                                                                                                                                                                                                                                                                                                                                                                                                                                                                                                                                                                                                                                | C4               | C3                     |
| Pool/Spa                                                                                                      | None                    | No / No                            | Yes / No                        | Yes / No               | No / No                      | No                                                                                                                                                                                                                                                                                                                                                                                                                                                                                                                                                                                                                                                                                                                                                                                                                                                                                                                                                                                                                                                                                                                                                                                                                                                                                                                                                                                                                                                                                                                                                                                                                                                                                                                                                                                                                                                                                                                                                                                                                                                                                                                             | o / No           | No / No                |
| View                                                                                                          | Residential             | Residential                        | Residential                     | Residential            | Residentia                   | al Res                                                                                                                                                                                                                                                                                                                                                                                                                                                                                                                                                                                                                                                                                                                                                                                                                                                                                                                                                                                                                                                                                                                                                                                                                                                                                                                                                                                                                                                                                                                                                                                                                                                                                                                                                                                                                                                                                                                                                                                                                                                                                                                         | idential         | Residential            |
| Porch/Patio/Deck                                                                                              | No / Yes / No           | No / Yes / No                      | No / Yes / No                   | No / Yes / No          | No / Yes / I                 | No No/                                                                                                                                                                                                                                                                                                                                                                                                                                                                                                                                                                                                                                                                                                                                                                                                                                                                                                                                                                                                                                                                                                                                                                                                                                                                                                                                                                                                                                                                                                                                                                                                                                                                                                                                                                                                                                                                                                                                                                                                                                                                                                                         | Yes / No         | No / Yes / No          |
| Fireplace                                                                                                     | Yes                     | Yes                                | Yes                             | Yes                    | Yes                          |                                                                                                                                                                                                                                                                                                                                                                                                                                                                                                                                                                                                                                                                                                                                                                                                                                                                                                                                                                                                                                                                                                                                                                                                                                                                                                                                                                                                                                                                                                                                                                                                                                                                                                                                                                                                                                                                                                                                                                                                                                                                                                                                | Yes              | Yes                    |
| Garage                                                                                                        | 2 Attached              | 2 Attached                         | 4 Attached                      | 4 Attached             | 4 Attache                    |                                                                                                                                                                                                                                                                                                                                                                                                                                                                                                                                                                                                                                                                                                                                                                                                                                                                                                                                                                                                                                                                                                                                                                                                                                                                                                                                                                                                                                                                                                                                                                                                                                                                                                                                                                                                                                                                                                                                                                                                                                                                                                                                | tached           | 3 Attached             |
| Other Features                                                                                                | n/a                     | n/a                                | n/a                             | n/a                    | n/a                          |                                                                                                                                                                                                                                                                                                                                                                                                                                                                                                                                                                                                                                                                                                                                                                                                                                                                                                                                                                                                                                                                                                                                                                                                                                                                                                                                                                                                                                                                                                                                                                                                                                                                                                                                                                                                                                                                                                                                                                                                                                                                                                                                | n/a              | n/a                    |
| HOA Fees                                                                                                      | \$0                     | \$0                                | \$0                             | \$0                    | \$0                          |                                                                                                                                                                                                                                                                                                                                                                                                                                                                                                                                                                                                                                                                                                                                                                                                                                                                                                                                                                                                                                                                                                                                                                                                                                                                                                                                                                                                                                                                                                                                                                                                                                                                                                                                                                                                                                                                                                                                                                                                                                                                                                                                | \$0              | \$0                    |
| Subdivision                                                                                                   | LA PALOMA               | CORONA HILLS                       | HIDDEN VALLEY                   | HIDDEN VALLEY          | LA PALOMA                    | A CAN                                                                                                                                                                                                                                                                                                                                                                                                                                                                                                                                                                                                                                                                                                                                                                                                                                                                                                                                                                                                                                                                                                                                                                                                                                                                                                                                                                                                                                                                                                                                                                                                                                                                                                                                                                                                                                                                                                                                                                                                                                                                                                                          | NTEBRIA          | STONERIDGE ESTATES     |
| Rent Potential                                                                                                | \$4,000                 |                                    |                                 |                        |                              |                                                                                                                                                                                                                                                                                                                                                                                                                                                                                                                                                                                                                                                                                                                                                                                                                                                                                                                                                                                                                                                                                                                                                                                                                                                                                                                                                                                                                                                                                                                                                                                                                                                                                                                                                                                                                                                                                                                                                                                                                                                                                                                                |                  |                        |
| Annual Gross Income                                                                                           | \$48,000                |                                    |                                 |                        | <b>#000.000</b>              | , ¢0:                                                                                                                                                                                                                                                                                                                                                                                                                                                                                                                                                                                                                                                                                                                                                                                                                                                                                                                                                                                                                                                                                                                                                                                                                                                                                                                                                                                                                                                                                                                                                                                                                                                                                                                                                                                                                                                                                                                                                                                                                                                                                                                          | 24.000           | ¢005.000               |
| Likely Sale Price                                                                                             | 10.06                   |                                    |                                 |                        | \$999,999                    | \$8.                                                                                                                                                                                                                                                                                                                                                                                                                                                                                                                                                                                                                                                                                                                                                                                                                                                                                                                                                                                                                                                                                                                                                                                                                                                                                                                                                                                                                                                                                                                                                                                                                                                                                                                                                                                                                                                                                                                                                                                                                                                                                                                           | 24,900           | \$985,000              |
| Gross Rent Multiplier School District                                                                         | 19.06<br>Corona-Norco U | Corona-Norco U                     | Corona-Norco U                  | Corona-Norco U         | Corona-Norco                 | II Corona                                                                                                                                                                                                                                                                                                                                                                                                                                                                                                                                                                                                                                                                                                                                                                                                                                                                                                                                                                                                                                                                                                                                                                                                                                                                                                                                                                                                                                                                                                                                                                                                                                                                                                                                                                                                                                                                                                                                                                                                                                                                                                                      | ı-Norco U        | Corona-Norco U         |
| Common Amenities                                                                                              | COTOTIA NOTCO O         | COTOTIA NOTCO O                    | COTOTIA NOTCO O                 | Corona Norco O         | Cololla-NolCo                | Corona                                                                                                                                                                                                                                                                                                                                                                                                                                                                                                                                                                                                                                                                                                                                                                                                                                                                                                                                                                                                                                                                                                                                                                                                                                                                                                                                                                                                                                                                                                                                                                                                                                                                                                                                                                                                                                                                                                                                                                                                                                                                                                                         |                  | COTOTIA NOTCO O        |
| Data Source - ID                                                                                              | County Tax-tax          | MLS-CV21128154                     | MLS-WS21003411                  | MLS-IV21069650         | MLS-EV21162                  | 095 MLS-IC                                                                                                                                                                                                                                                                                                                                                                                                                                                                                                                                                                                                                                                                                                                                                                                                                                                                                                                                                                                                                                                                                                                                                                                                                                                                                                                                                                                                                                                                                                                                                                                                                                                                                                                                                                                                                                                                                                                                                                                                                                                                                                                     | G21169581        | MLS-IG21097718         |
| Market Time 0-30 days As-ls Price Estimate As-Repaired Price Estimate Land Only Price 30-Day Quick Sale Price |                         |                                    |                                 |                        |                              |                                                                                                                                                                                                                                                                                                                                                                                                                                                                                                                                                                                                                                                                                                                                                                                                                                                                                                                                                                                                                                                                                                                                                                                                                                                                                                                                                                                                                                                                                                                                                                                                                                                                                                                                                                                                                                                                                                                                                                                                                                                                                                                                |                  |                        |
|                                                                                                               | larketing Time          | \$915,000                          |                                 | 915,000                | \$150,0                      |                                                                                                                                                                                                                                                                                                                                                                                                                                                                                                                                                                                                                                                                                                                                                                                                                                                                                                                                                                                                                                                                                                                                                                                                                                                                                                                                                                                                                                                                                                                                                                                                                                                                                                                                                                                                                                                                                                                                                                                                                                                                                                                                |                  |                        |
|                                                                                                               | nded List Price         | \$915,000                          |                                 | 915,000                | 4.23/6                       |                                                                                                                                                                                                                                                                                                                                                                                                                                                                                                                                                                                                                                                                                                                                                                                                                                                                                                                                                                                                                                                                                                                                                                                                                                                                                                                                                                                                                                                                                                                                                                                                                                                                                                                                                                                                                                                                                                                                                                                                                                                                                                                                | 43               | ,                      |
| Recommended                                                                                                   |                         | 4515,000                           | X As - Is                       | 0,000                  | Repaired                     |                                                                                                                                                                                                                                                                                                                                                                                                                                                                                                                                                                                                                                                                                                                                                                                                                                                                                                                                                                                                                                                                                                                                                                                                                                                                                                                                                                                                                                                                                                                                                                                                                                                                                                                                                                                                                                                                                                                                                                                                                                                                                                                                |                  |                        |
| necommended.                                                                                                  | Janes Strategy.         |                                    | M √3 - 13                       |                        | Писрапец                     |                                                                                                                                                                                                                                                                                                                                                                                                                                                                                                                                                                                                                                                                                                                                                                                                                                                                                                                                                                                                                                                                                                                                                                                                                                                                                                                                                                                                                                                                                                                                                                                                                                                                                                                                                                                                                                                                                                                                                                                                                                                                                                                                |                  |                        |