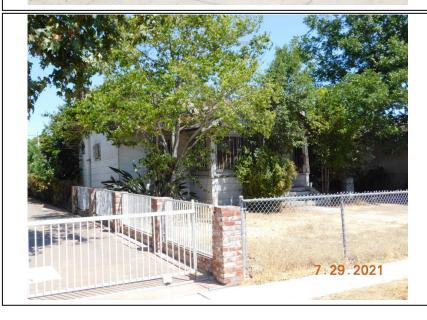

| Seal&Paint ext after repairs to siding&window | \$ 4500  |
| Foundation             |                                               | \$ 0     |
| Garage                 |                                               | \$ 0     |
| Landscaping            | CutTrimPrune vegtn Plant ground cover         | \$ 2500  |
| Fence                  |                                               | \$ 0     |
| Other                  | Repair driveway cracks and pour cement        | \$ 2000  |
|                        | External Repair Total:                        | \$ 35250 |
|                        | Repair Total:                                 | \$ 35250 |



#### **Subject Front**

2912 S 6TH AVE LOS ANGELES, CA 90018



## Subject Side

2912 S 6TH AVE LOS ANGELES, CA 90018



## Subject Side



#### **Subject Address Verification**

2912 S 6TH AVE LOS ANGELES, CA 90018



## **Subject Street Sign**

2912 S 6TH AVE LOS ANGELES, CA 90018



## **Subject Street**



#### **Subject Street**

2912 S 6TH AVE LOS ANGELES, CA 90018



# Subject What's across from Subject

2912 S 6TH AVE LOS ANGELES, CA 90018



## **Subject Other**



2912 S 6TH AVE LOS ANGELES, CA 90018



## **Subject Other**

2912 S 6TH AVE LOS ANGELES, CA 90018



# Subject Other



2912 S 6TH AVE LOS ANGELES, CA 90018



## **Subject Other**

2912 S 6TH AVE LOS ANGELES, CA 90018



## **Subject Other**



2912 S 6TH AVE LOS ANGELES, CA 90018



## **Subject Other**

2912 S 6TH AVE LOS ANGELES, CA 90018



## **Subject Other**



2912 S 6TH AVE LOS ANGELES, CA 90018



## **Subject Other**

2912