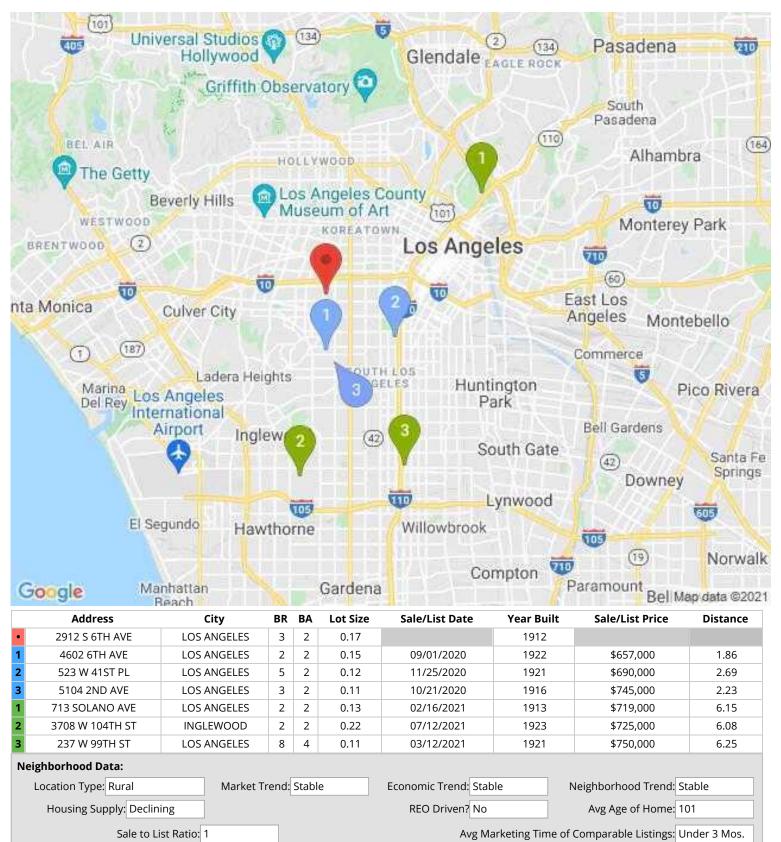

# **Broker Price Opinion**

| Proper                           | ty Address:           | 2912 S    | 6TH AVE               |           |                       |          |                      |        |       | Vendor ID:              | 1222             | 5894.1_3          | 323197            |          |                   |
|----------------------------------|-----------------------|-----------|-----------------------|-----------|-----------------------|----------|----------------------|--------|-------|-------------------------|------------------|-------------------|-------------------|----------|-------------------|
| City                             | , State, Zip:         | LOS AN    | GELES, CA             | 90018     |                       |          |                      |        |       | Deal Name:              |                  |                   |                   |          |                   |
| Loa                              | n Number:             | 900182    | 912                   |           |                       |          |                      |        | Insp  | ection Date:            | 07/29            | 9/2021            |                   |          |                   |
| 2nd Loai                         | n / Client #:         |           |                       |           |                       |          |                      |        |       | Subject APN:            | 5051             | -018-007          | 7                 |          |                   |
| Borrower / Owne                  | r of Record           | ukn ukr   | <u> </u>              |           |                       |          |                      |        |       | ender / Client          |                  |                   |                   |          |                   |
|                                  |                       |           |                       |           |                       |          |                      |        |       |                         |                  |                   | illig, illic.     |          |                   |
| Property Occupa                  | ncy Status C          | Owner     |                       | Does the  | Property              | Appear   | Secure? Ye           | es l   | Est.  | Monthly Ren             | t \$2,50         | 00                | Sold in th        | e last N | lo                |
| Currently Listed                 | Currently Lis         | t Broker  | List Broker           | Contact a | # Initial Lis         | st Price | Initial List D       | ate C  | urre  | ent List Price          | DOM /            | CDOM              | 12 Month          | s?       |                   |
| Yes                              | RE/MAX EST            |           | (310) 559-            | 5570      | \$560,00              | 00       | 06/15/202            | 1 \$   | \$560 | ),000                   | 15 / 1           | 5                 | Sale Price        | :        |                   |
|                                  | PROPERTIES            | 5         |                       |           |                       |          |                      |        |       |                         |                  |                   | Sale Date         |          |                   |
| Is the Subject List              | ing Currentl          | ly Pendir | ng? Yes               | Date of   | Contract              | 07/08/2  | 2021 CDO             | M to 0 | Cont  | tract 15                |                  |                   |                   |          |                   |
| Subject Property                 | Comments /            | / Externa | al Influence:         | 5         |                       |          |                      |        |       |                         |                  |                   |                   |          |                   |
| The subject is rat               | ted in fair co        | ndition   | and is in ne          | ed of ext | ensive rep            | airs to  | complete w           | ith m  | ost t | traditional sa          | les. Su          | bject's           |                   |          |                   |
|                                  | Subje                 | ect       | Sold cor              | nps 1     | Sold cor              | nps 2    | Sold co              | mps 3  | 3     | List comp               | s 1              | List o            | omps 2            | List     | comps 3           |
| Address                          | 2912 S 6TH            | AVE       | 4602 6TH A            | VE        | 523 W 41S             | ΓPL      | 5104 2ND             | AVE    |       | 713 SOLANO              | AVE              | 3708 W            | 104TH ST          | 237 W 9  | 9TH ST            |
|                                  | LOS ANGEL<br>CA 90018 | LES,      | LOS ANGEL<br>CA 90043 |           | LOS ANGEL<br>CA 90037 | LES,     | LOS ANGE<br>CA 90043 | LES,   |       | LOS ANGELES<br>CA 90012 | ο,               | INGLEW<br>CA 9030 |                   | LOS AN   |                   |
| Proximity                        |                       |           | 1.8                   |           | 2.6                   | 9        | 2.2                  | 23     |       | 6.15                    |                  |                   | 5.08              |          | 6.25              |
| Sale/List Price                  |                       |           | \$657,                |           | \$690,                |          | \$745                | ,000   |       | \$719,00                | 0                |                   | 25,000            |          | 50,000            |
| Sale Date                        |                       |           | 09/01/2               |           | 11/25/                |          | 10/21/               |        |       | 02/16/20                |                  |                   | 2/2021            |          | 12/2021           |
| Price Per Sq.ft.                 | \$964                 |           | \$1,010               |           | \$811                 |          | \$1,36               |        |       | \$1,034.5               |                  |                   | 06.25             |          | 1,250             |
| Initial List Price               | \$560,                |           | \$759,                |           | \$625,                |          | \$759                |        |       | \$749,00                |                  |                   | 25,000            |          | 50,000            |
| Initial List Date                | 06/15/                |           | 01/17/2               |           | 11/02/                |          | 03/13/               |        |       | 02/16/20                |                  |                   | 2/2021            |          | 12/2021           |
| Current/Final List DOM/CDOM      | \$560,<br>15          |           | \$675,<br>228 /       |           | \$625,<br>10 /        |          | \$759<br>172 /       |        |       | \$719,00                |                  |                   | 25,000<br>5 / 186 |          | 50,000<br>9 / 139 |
| Sales Type                       | 15                    | /         | Fair Ma               |           | Fair Ma               |          | Fair M               |        |       | 163 / 16<br>Fair Marl   |                  |                   | Market            |          | Market            |
| Living Area                      | 684                   | 1         | 650                   |           | 850                   |          | 54                   |        |       | 695                     | ·eι              |                   | 800               |          | 600               |
| #Rooms/Bed/Bath 1                | 5/2                   |           | 4/1                   |           | 6/3                   |          | 5/2                  |        |       | 4/1/                    | ı                |                   | / 1 / 1           |          | /4/2              |
| #Rooms/Bed/Bath 2                | 4/1                   |           | 4/1                   |           | 5/2                   |          | 4/1                  |        |       | 4/1/                    |                  |                   | /1/1              |          | /4/2              |
| #Rooms/Bed/Bath 3                | 11                    | ,         | 11                    |           |                       |          | 1.                   |        |       | //                      |                  |                   | //                |          | //                |
| #Rooms/Bed/Bath 4                | 11                    | 1         | 11                    |           | 11                    | 1        | 1.                   | /      |       | 11                      |                  |                   | //                |          | //                |
| #Rooms/Bed/Bath All              | 9/3                   | / 2       | 8/2                   | / 2       | 11 / 5                | 12       | 9/3                  | 3/2    |       | 8/2/2                   | 2                | 8 /               | /2/2              | 16       | /8/4              |
| Year Built                       | 191                   | 2         | 192                   | 2         | 192                   | !1       | 19 <sup>-</sup>      | 16     |       | 1913                    |                  | 1                 | 923               |          | 1921              |
| Bsmnt SqFt/Finished              | 0.1                   | 7         | 0.1                   | -         | 0.1                   | <u> </u> | 0.1                  | 1 1    |       | 0.12                    |                  |                   | <b>.</b>          |          | 0.11              |
| Lot Size                         | 0.1<br>2 ur           |           | 0.1<br>2 ur           |           | 0.1<br>2 ur           |          | 0.1<br>2 u           |        |       | 0.13<br>2 unit          |                  |                   | 0.22<br>unit      |          | 0.11<br>2 unit    |
| Property Type<br>Style / Quality | Multi-Un              |           | Multi-Un              |           | Multi-Ur              |          | Multi-Uı             |        | 14    | Multi-Unit              |                  |                   | Unit / Q4         |          | -Unit / Q4        |
| # of Units                       | 2                     |           | 2                     | it / Q+   | 2                     |          | 2                    |        | ( -   | 2                       | , Q <del>-</del> | Widiti            | 2                 | iviaiti  | 2                 |
| Condition                        | C5                    |           | C5                    |           | C5                    |          | C.                   |        |       | C4                      |                  |                   | C4                |          | C4                |
| Pool/Spa                         | Nor                   |           | No /                  |           | No /                  |          | No /                 | 'No    |       | No / No                 | )                | No                | o / No            | N        | o / No            |
| View                             | Reside                | ntial     | Reside                | ntial     | Reside                | ntial    | Reside               | ential |       | Resident                | ial              | Resi              | idential          | Res      | idential          |
| Porch/Patio/Deck                 | No / No               | / No      | No / No               | / No      | No / No               | / No     | No / N               | o / No | )     | No / No /               | No               | No /              | No / No           | No /     | No / No           |
| Fireplace                        | No                    | )         | No                    |           | No                    |          | N                    | 0      |       | No                      |                  |                   | No                |          | No                |
| Garage                           | Nor                   |           | 2 Attac               |           | 2 Atta                |          | No                   |        |       | None                    |                  |                   | lone              |          | None              |
| Other Features                   | Nor                   |           | Nor                   |           | She                   |          | No                   |        |       | None                    |                  |                   | lone              |          | None              |
| Subdivision                      | Equitable<br>Improv ( |           | N/A                   | `         | N/A                   | 4        | N/                   | Α      |       | N/A                     |                  |                   | N/A               |          | N/A               |
| School District                  | Los Ang               |           | N/A                   | ١         | N/A                   | 4        | N/                   | Ά      |       | N/A                     |                  |                   | N/A               |          | N/A               |
| Common Amenities                 | NAI C O.              | 40.42.4   | Non                   |           | Nor                   |          | No                   |        |       | None                    |                  |                   | None              |          | None              |
| Data Source - ID                 | MLS-217               |           | MLS-20-5              | 44990     | MLS-206               | 546/6    | MLS-205              | 564600 | ,     | MLS-P133                | 66               | MLS-              | 19538108          |          | S-P13738          |
| Market Time                      | •                     |           | As-Is Price           |           | e As-                 | _        | ed Price Es          | timat  | te    | Land Only               |                  |                   | 30-Day Qu         |          | e Price           |
| 90-Day                           | Marketing T           | ime       | \$660                 | ,000      |                       |          | \$695,250            |        |       | \$107,                  | 496              |                   | \$6               | 40,000   |                   |
| Recomme                          | ended List P          | rice      | \$680                 | ,000      |                       |          | \$715,250            |        |       |                         |                  |                   |                   |          |                   |
| Recommended                      | Sales Strate          | egy:      |                       |           |                       | As - Is  |                      |        |       | Repaired                |                  |                   |                   |          |                   |

Neighborhood Data:

Location Type: Rural Market Trend: Stable Economic Trend: Stable Neighborhood Trend: Stable Housing Supply: Declining REO Driven? No Avg Age of Home: 101

Sale to List Ratio: 1 Avg Marketing Time of Comparable Listings: Under 3 Mos.

Price Range: \$390,000 to \$1,300,000 Median Price: \$845,000 Predominate Value: \$845,000 Average DOM: 150

% Tenants: 100 Number of units for rent: Number of units in complex for sale:

Negative Neighborhood Factors that will detract from the subject: