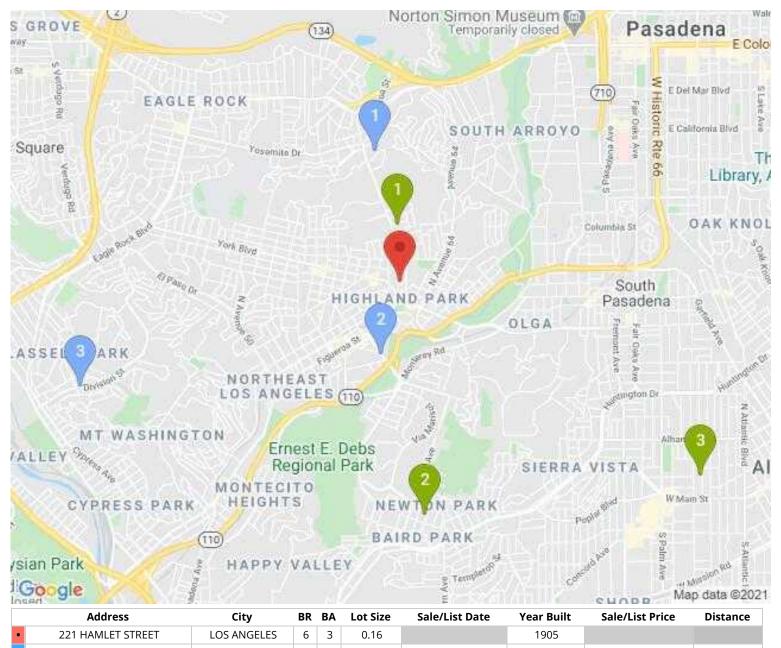

|   | Address             | City        | BR | ВА | Lot Size | Sale/List Date | Year Built | Sale/List Price | Distance |
|---|---------------------|-------------|----|----|----------|----------------|------------|-----------------|----------|
| • | 221 HAMLET STREET   | LOS ANGELES | 6  | 3  | 0.16     |                | 1905       |                 |          |
| 1 | 1020 GLEN ARBOR AVE | EAGLE ROCK  | 3  | 3  | 0.10     | 11/23/2020     | 1921       | \$915,000       | 1.1      |
| 2 | 314 S AVENUE 60     | LOS ANGELES | 4  | 2  | 0.11     | 10/09/2020     | 1915       | \$790,000       | 0.63     |
| 3 | 3311 GASSEN PL      | LOS ANGELES | 4  | 2  | 0.17     | 08/25/2020     | 1921       | \$755,000       | 2.78     |
| 1 | 6172 ST ALBANS ST   | LOS ANGELES | 3  | 2  | 0.11     | 03/11/2021     | 1924       | \$1,050,000     | 0.47     |
| 2 | 3731 RANDOLPH AVE   | LOS ANGELES | 4  | 3  | 0.17     | 01/30/2021     | 1920       | \$726,000       | 1.94     |
| 3 | 205 N BUSHNELL AVE  | ALHAMBRA    | 3  | 2  | 0.18     | 02/17/2021     | 1930       | \$825,000       | 2.96     |

#### **Neighborhood Data:**

Location Type: Suburban Market Trend: Stable Economic Trend: Stable Neighborhood Trend: Stable Housing Supply: Stable REO Driven? No Avg Age of Home: 99 Sale to List Ratio: 1 Avg Marketing Time of Comparable Listings: 3 to 6 Mos. Price Range: \$529,000 to \$1,700,000 Median Price: \$1,114,500 Predominate Value: \$1,114,500 Average DOM: 94 % Tenants: 100 Number of units for rent: Number of units in complex for sale:

Negative Neighborhood Factors that will detract from the subject:

None Noted

Neighborhood Comments:

Subject conforms to neighborhood and is located nearby shopping, schools, restaurants, parks, public transportation, and freeway access.