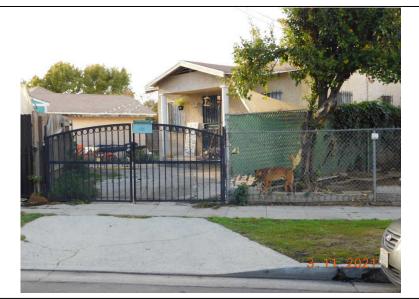

| \$ 0    |
| Windows/Doors          |                                               | \$ 0    |
| Painting               |                                               | \$ 0    |
| Foundation             |                                               | \$ 0    |
| Garage                 |                                               | \$ 0    |
| Landscaping            | landscape needs repair and drought tol plants | \$ 999  |
| Fence                  |                                               | \$ 0    |
| Other                  | Drive needs repairway                         | \$ 1500 |
|                        | External Repair Total:                        | \$ 4224 |
|                        | Repair Total:                                 | \$ 4224 |



# **Subject Front**

221 HAMLET STREET LOS ANGELES, CA 90042



# Subject Side

221 HAMLET STREET LOS ANGELES, CA 90042



# Subject Side



#### **Subject Address Verification**

221 HAMLET STREET LOS ANGELES, CA 90042



#### **Subject Street Sign**

221 HAMLET STREET LOS ANGELES, CA 90042



# **Subject Street**



#### **Subject Street**

221 HAMLET STREET LOS ANGELES, CA 90042



# Subject What's across from Subject

221 HAMLET STREET LOS ANGELES, CA 90042



# **Subject Other**



# **Subject Other**

221 HAMLET STREET LOS ANGELES, CA 90042



# **Subject Other**

221 HAMLET STREET LOS ANGELES, CA 90042



# **Subject Other**



#### **Subject Damage**

221 HAMLET STREET LOS ANGELES, CA 90042



#### **Subject Damage**

221 HAMLET STREET LOS ANGELES, CA 90042



# **Subject Damage*