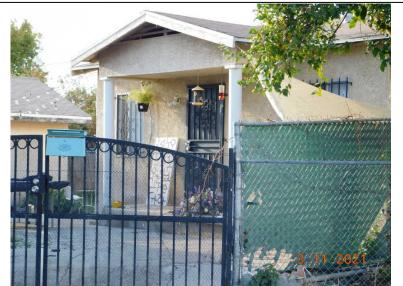

| \$ 0    |
| Painting               |                                               | \$ 0    |
| Foundation             |                                               | \$ 0    |
| Garage                 |                                               | \$ 0    |
| Landscaping            | landscape needs repair and drought tol plants | \$ 999  |
| Fence                  |                                               | \$ 0    |
| Other                  | Drive needs repairway                         | \$ 1500 |
|                        | External Repair Total:                        | \$ 4224 |
|                        | Repair Total:                                 | \$ 4224 |



# **Subject Front**

221 HAMLET STREET LOS ANGELES, CA 90042



# Subject Side

221 HAMLET STREET LOS ANGELES, CA 90042



# Subject Side



#### **Subject Address Verification**

221 HAMLET STREET LOS ANGELES, CA 90042



#### **Subject Street Sign**

221 HAMLET STREET LOS ANGELES, CA 90042



# **Subject Street**



#### **Subject Street**

221 HAMLET STREET LOS ANGELES, CA 90042



# Subject What's across from Subject

221 HAMLET STREET LOS ANGELES, CA 90042



# **Subject Other**



# **Subject Other**

221 HAMLET STREET LOS ANGELES, CA 90042



# **Subject Other**

221 HAMLET STREET LOS ANGELES, CA 90042



# **Subject Other**



#### **Subject Damage**

221 HAMLET STREET LOS ANGELES, CA 90042



#### **Subject Damage**

221 HAMLET STREET LOS ANGELES, CA 90042



# **Subject Damage**



# Subject Satellite View



#### Comparable Sale #1

1020 G