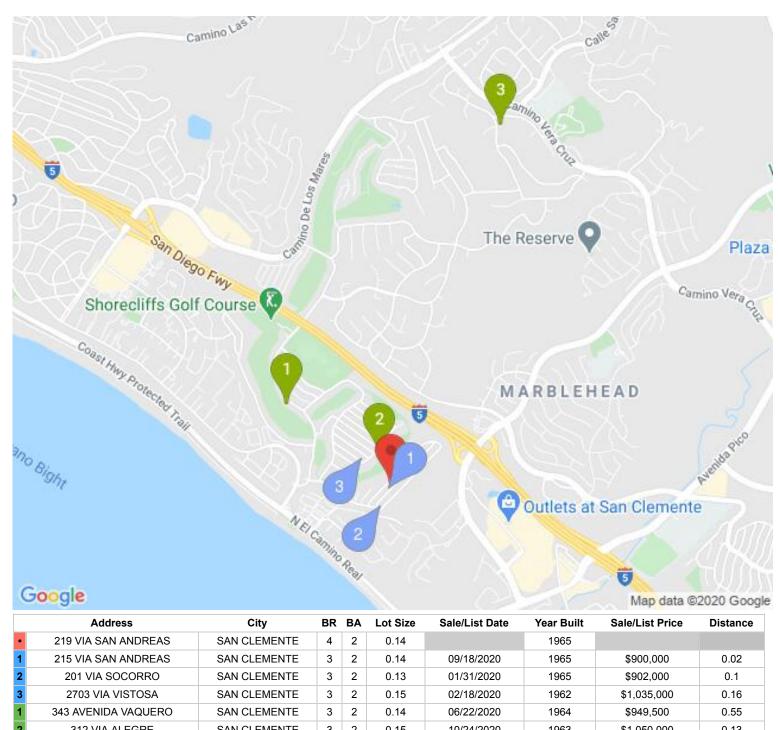

# **Broker Price Opinion**

**X** Exterior Inspection☐ Interior Inspection

| Property .                               | Property Address: 219 VIA SAN ANDREAS |                          |                           |                       | Vendor ID: 10864080.1_205145 |                             |             |                       |                                                                                                                                                                                                                                                                                                                                                                                                                                                                                                                                                                                                                                                                                                                                                                                                                                                                                                                                                                                                                                                                                                                                                                                                                                                                                                                                                                                                                                                                                                                                                                                                                                                                                                                                                                                                                                                                                                                                                                                                                                                                                                                                |  |
|------------------------------------------|---------------------------------------|--------------------------|---------------------------|-----------------------|------------------------------|-----------------------------|-------------|-----------------------|--------------------------------------------------------------------------------------------------------------------------------------------------------------------------------------------------------------------------------------------------------------------------------------------------------------------------------------------------------------------------------------------------------------------------------------------------------------------------------------------------------------------------------------------------------------------------------------------------------------------------------------------------------------------------------------------------------------------------------------------------------------------------------------------------------------------------------------------------------------------------------------------------------------------------------------------------------------------------------------------------------------------------------------------------------------------------------------------------------------------------------------------------------------------------------------------------------------------------------------------------------------------------------------------------------------------------------------------------------------------------------------------------------------------------------------------------------------------------------------------------------------------------------------------------------------------------------------------------------------------------------------------------------------------------------------------------------------------------------------------------------------------------------------------------------------------------------------------------------------------------------------------------------------------------------------------------------------------------------------------------------------------------------------------------------------------------------------------------------------------------------|--|
| City, State, Zip: SAN CLEMENTE, CA 92672 |                                       |                          |                           |                       | Deal Name:                   |                             |             |                       |                                                                                                                                                                                                                                                                                                                                                                                                                                                                                                                                                                                                                                                                                                                                                                                                                                                                                                                                                                                                                                                                                                                                                                                                                                                                                                                                                                                                                                                                                                                                                                                                                                                                                                                                                                                                                                                                                                                                                                                                                                                                                                                                |  |
| Loan Number: 001263                      |                                       |                          |                           |                       | Ins                          | Inspection Date: 11/06/2020 |             |                       |                                                                                                                                                                                                                                                                                                                                                                                                                                                                                                                                                                                                                                                                                                                                                                                                                                                                                                                                                                                                                                                                                                                                                                                                                                                                                                                                                                                                                                                                                                                                                                                                                                                                                                                                                                                                                                                                                                                                                                                                                                                                                                                                |  |
| 2nd Loan /                               |                                       |                          |                           |                       |                              | Subject APN:                |             |                       |                                                                                                                                                                                                                                                                                                                                                                                                                                                                                                                                                                                                                                                                                                                                                                                                                                                                                                                                                                                                                                                                                                                                                                                                                                                                                                                                                                                                                                                                                                                                                                                                                                                                                                                                                                                                                                                                                                                                                                                                                                                                                                                                |  |
|                                          |                                       | O. " ·                   |                           |                       |                              | _                           |             |                       |                                                                                                                                                                                                                                                                                                                                                                                                                                                                                                                                                                                                                                                                                                                                                                                                                                                                                                                                                                                                                                                                                                                                                                                                                                                                                                                                                                                                                                                                                                                                                                                                                                                                                                                                                                                                                                                                                                                                                                                                                                                                                                                                |  |
| Borrower / Owner o                       | of Record Mehrzad                     | Ghaffarian               |                           |                       | L                            | ender / Client              | Premier Mor | ney Source, Ir        | 1C.                                                                                                                                                                                                                                                                                                                                                                                                                                                                                                                                                                                                                                                                                                                                                                                                                                                                                                                                                                                                                                                                                                                                                                                                                                                                                                                                                                                                                                                                                                                                                                                                                                                                                                                                                                                                                                                                                                                                                                                                                                                                                                                            |  |
| Property Occupano                        | cy Status Unknown                     | Does th                  | e Property Appear S       | Secure? Yes           | s Est                        | t. Monthly Rent             | \$4,800     | Sold in the           | last No                                                                                                                                                                                                                                                                                                                                                                                                                                                                                                                                                                                                                                                                                                                                                                                                                                                                                                                                                                                                                                                                                                                                                                                                                                                                                                                                                                                                                                                                                                                                                                                                                                                                                                                                                                                                                                                                                                                                                                                                                                                                                                                        |  |
| Currently Listed Co                      | urrently List Broker                  | List Broker Contact      | # Initial List Price In   | itial List Dat        | te Curren                    | nt List Price DC            | M / CDOM    | 12 Months?            | ) 110                                                                                                                                                                                                                                                                                                                                                                                                                                                                                                                                                                                                                                                                                                                                                                                                                                                                                                                                                                                                                                                                                                                                                                                                                                                                                                                                                                                                                                                                                                                                                                                                                                                                                                                                                                                                                                                                                                                                                                                                                                                                                                                          |  |
| No                                       |                                       |                          |                           |                       |                              | /                           |             | Sale Price:           |                                                                                                                                                                                                                                                                                                                                                                                                                                                                                                                                                                                                                                                                                                                                                                                                                                                                                                                                                                                                                                                                                                                                                                                                                                                                                                                                                                                                                                                                                                                                                                                                                                                                                                                                                                                                                                                                                                                                                                                                                                                                                                                                |  |
| Is the Subject Listin                    | ng Currently Pending                  | g? Date of               | Contract                  | СДОМ                  | to Contra                    | act                         |             | Sale Date:            |                                                                                                                                                                                                                                                                                                                                                                                                                                                                                                                                                                                                                                                                                                                                                                                                                                                                                                                                                                                                                                                                                                                                                                                                                                                                                                                                                                                                                                                                                                                                                                                                                                                                                                                                                                                                                                                                                                                                                                                                                                                                                                                                |  |
| Subject Property Co                      | omments / External                    | Influences               |                           |                       |                              |                             |             |                       |                                                                                                                                                                                                                                                                                                                                                                                                                                                                                                                                                                                                                                                                                                                                                                                                                                                                                                                                                                                                                                                                                                                                                                                                                                                                                                                                                                                                                                                                                                                                                                                                                                                                                                                                                                                                                                                                                                                                                                                                                                                                                                                                |  |
| N/a                                      |                                       |                          |                           |                       |                              |                             |             |                       |                                                                                                                                                                                                                                                                                                                                                                                                                                                                                                                                                                                                                                                                                                                                                                                                                                                                                                                                                                                                                                                                                                                                                                                                                                                                                                                                                                                                                                                                                                                                                                                                                                                                                                                                                                                                                                                                                                                                                                                                                                                                                                                                |  |
|                                          | Cubinet                               | Sold Comm 4              | Sold Comm 2               | Cold Co               | 2                            | Liet Comm                   | 4 Lie       | 4 Camp 2              | Liet Comm 2                                                                                                                                                                                                                                                                                                                                                                                                                                                                                                                                                                                                                                                                                                                                                                                                                                                                                                                                                                                                                                                                                                                                                                                                                                                                                                                                                                                                                                                                                                                                                                                                                                                                                                                                                                                                                                                                                                                                                                                                                                                                                                                    |  |
|                                          | Subject                               | Sold Comp 1              | Sold Comp 2               | Sold Co               | omp s                        | List Comp                   | T LIS       | t Comp 2              | List Comp 3                                                                                                                                                                                                                                                                                                                                                                                                                                                                                                                                                                                                                                                                                                                                                                                                                                                                                                                                                                                                                                                                                                                                                                                                                                                                                                                                                                                                                                                                                                                                                                                                                                                                                                                                                                                                                                                                                                                                                                                                                                                                                                                    |  |
|                                          | W. SEE                                |                          |                           |                       |                              | Jan Barris B                | alte.       | SM. alle              | alla.                                                                                                                                                                                                                                                                                                                                                                                                                                                                                                                                                                                                                                                                                                                                                                                                                                                                                                                                                                                                                                                                                                                                                                                                                                                                                                                                                                                                                                                                                                                                                                                                                                                                                                                                                                                                                                                                                                                                                                                                                                                                                                                          |  |
|                                          |                                       |                          |                           |                       |                              |                             | HK          | THE SAME              | A STATE OF THE STA |  |
|                                          |                                       |                          |                           |                       |                              |                             |             |                       |                                                                                                                                                                                                                                                                                                                                                                                                                                                                                                                                                                                                                                                                                                                                                                                                                                                                                                                                                                                                                                                                                                                                                                                                                                                                                                                                                                                                                                                                                                                                                                                                                                                                                                                                                                                                                                                                                                                                                                                                                                                                                                                                |  |
| Address                                  | 219 VIA SAN                           | 215 VIA SAN              | 201 VIA SOCORRO           |                       |                              | 343 AVENIDA                 |             | A ALEGRE              | 2886 CALLE                                                                                                                                                                                                                                                                                                                                                                                                                                                                                                                                                                                                                                                                                                                                                                                                                                                                                                                                                                                                                                                                                                                                                                                                                                                                                                                                                                                                                                                                                                                                                                                                                                                                                                                                                                                                                                                                                                                                                                                                                                                                                                                     |  |
|                                          | ANDREAS<br>SAN CLEMENTE,              | ANDREAS<br>SAN CLEMENTE. | SAN CLEMENTE,<br>CA 92672 | SAN CLEMI<br>CA 92672 | ENTE,                        | VAQUERO<br>SAN CLEMENT      |             | CLEMENTE,             | HERALDO<br>SAN CLEMENTE,                                                                                                                                                                                                                                                                                                                                                                                                                                                                                                                                                                                                                                                                                                                                                                                                                                                                                                                                                                                                                                                                                                                                                                                                                                                                                                                                                                                                                                                                                                                                                                                                                                                                                                                                                                                                                                                                                                                                                                                                                                                                                                       |  |
|                                          | CA 92672                              | CA 92672                 | OA 92012                  | CA 32012              |                              | CA 92672                    | IL, OA320   | J1 Z                  | CA 92672                                                                                                                                                                                                                                                                                                                                                                                                                                                                                                                                                                                                                                                                                                                                                                                                                                                                                                                                                                                                                                                                                                                                                                                                                                                                                                                                                                                                                                                                                                                                                                                                                                                                                                                                                                                                                                                                                                                                                                                                                                                                                                                       |  |
| Proximity                                |                                       | 0.02                     | 0.1                       | 0.1                   |                              | 0.55                        |             | 0.13                  | 1.57                                                                                                                                                                                                                                                                                                                                                                                                                                                                                                                                                                                                                                                                                                                                                                                                                                                                                                                                                                                                                                                                                                                                                                                                                                                                                                                                                                                                                                                                                                                                                                                                                                                                                                                                                                                                                                                                                                                                                                                                                                                                                                                           |  |
| Sale/List Price                          |                                       | \$900,000                | \$902,000                 | \$1,035               |                              | \$949,500                   |             | 1,050,000             | \$985,000                                                                                                                                                                                                                                                                                                                                                                                                                                                                                                                                                                                                                                                                                                                                                                                                                                                                                                                                                                                                                                                                                                                                                                                                                                                                                                                                                                                                                                                                                                                                                                                                                                                                                                                                                                                                                                                                                                                                                                                                                                                                                                                      |  |
| Sale Date                                | <b>***</b>                            | 09/18/2020               | 01/31/2020                | 02/18/2               |                              | 06/22/202                   |             | )/24/2020             | 08/15/2020                                                                                                                                                                                                                                                                                                                                                                                                                                                                                                                                                                                                                                                                                                                                                                                                                                                                                                                                                                                                                                                                                                                                                                                                                                                                                                                                                                                                                                                                                                                                                                                                                                                                                                                                                                                                                                                                                                                                                                                                                                                                                                                     |  |
| Price Per Sq.ft. Initial List Price      | \$661.32                              | \$656.46<br>\$950,000    | \$657.90<br>\$899,000     | \$619<br>\$995,       |                              | \$542.87<br>\$949,500       |             | \$664.55<br>1,050,000 | \$657.98<br>\$985,000                                                                                                                                                                                                                                                                                                                                                                                                                                                                                                                                                                                                                                                                                                                                                                                                                                                                                                                                                                                                                                                                                                                                                                                                                                                                                                                                                                                                                                                                                                                                                                                                                                                                                                                                                                                                                                                                                                                                                                                                                                                                                                          |  |
| Initial List Pate                        |                                       | 09/10/2020               | 01/13/2020                | 01/14/2               |                              | 06/22/202                   |             | )/24/2020             | 08/15/2020                                                                                                                                                                                                                                                                                                                                                                                                                                                                                                                                                                                                                                                                                                                                                                                                                                                                                                                                                                                                                                                                                                                                                                                                                                                                                                                                                                                                                                                                                                                                                                                                                                                                                                                                                                                                                                                                                                                                                                                                                                                                                                                     |  |
| Current/Final List                       |                                       | \$950,000                | \$899,000                 | \$995,                |                              | \$949,500                   |             | 1,050,000             | \$985,000                                                                                                                                                                                                                                                                                                                                                                                                                                                                                                                                                                                                                                                                                                                                                                                                                                                                                                                                                                                                                                                                                                                                                                                                                                                                                                                                                                                                                                                                                                                                                                                                                                                                                                                                                                                                                                                                                                                                                                                                                                                                                                                      |  |
| DOM/CDOM                                 |                                       | 8/8                      | 18 / 18                   | 35 /                  |                              | 137 / 137                   |             | 14 / 14               | 62 / 62                                                                                                                                                                                                                                                                                                                                                                                                                                                                                                                                                                                                                                                                                                                                                                                                                                                                                                                                                                                                                                                                                                                                                                                                                                                                                                                                                                                                                                                                                                                                                                                                                                                                                                                                                                                                                                                                                                                                                                                                                                                                                                                        |  |
| Sales Type                               |                                       | Fair Market              | Fair Market               | Fair Ma               | arket                        | Fair Marke                  | et Fa       | air Market            | Fair Market                                                                                                                                                                                                                                                                                                                                                                                                                                                                                                                                                                                                                                                                                                                                                                                                                                                                                                                                                                                                                                                                                                                                                                                                                                                                                                                                                                                                                                                                                                                                                                                                                                                                                                                                                                                                                                                                                                                                                                                                                                                                                                                    |  |
| Finance Incentives                       |                                       | None                     | None                      | Non                   |                              | None                        |             | None                  | None                                                                                                                                                                                                                                                                                                                                                                                                                                                                                                                                                                                                                                                                                                                                                                                                                                                                                                                                                                                                                                                                                                                                                                                                                                                                                                                                                                                                                                                                                                                                                                                                                                                                                                                                                                                                                                                                                                                                                                                                                                                                                                                           |  |
| Living Area                              | 1497                                  | 1371                     | 1371                      | 167                   |                              | 1749                        |             | 1580                  | 1497                                                                                                                                                                                                                                                                                                                                                                                                                                                                                                                                                                                                                                                                                                                                                                                                                                                                                                                                                                                                                                                                                                                                                                                                                                                                                                                                                                                                                                                                                                                                                                                                                                                                                                                                                                                                                                                                                                                                                                                                                                                                                                                           |  |
| #Rooms/Bed/Bath All Year Built           | 7 / 4 / 2<br>1965                     | 7 / 3 / 2<br>1965        | 7 / 3 / 2<br>1965         | 7 / 3<br>196          |                              | 7/3/2                       |             | 7 / 3 / 2<br>1963     | 7 / 4 / 3<br>1965                                                                                                                                                                                                                                                                                                                                                                                                                                                                                                                                                                                                                                                                                                                                                                                                                                                                                                                                                                                                                                                                                                                                                                                                                                                                                                                                                                                                                                                                                                                                                                                                                                                                                                                                                                                                                                                                                                                                                                                                                                                                                                              |  |
| Bsmnt SqFt/Finished                      | 1900                                  | 1905                     | 1905                      | 190                   | 02                           | 1964                        |             | 1903                  | 1905                                                                                                                                                                                                                                                                                                                                                                                                                                                                                                                                                                                                                                                                                                                                                                                                                                                                                                                                                                                                                                                                                                                                                                                                                                                                                                                                                                                                                                                                                                                                                                                                                                                                                                                                                                                                                                                                                                                                                                                                                                                                                                                           |  |
| Lot Size                                 | 0.14                                  | 0.14                     | 0.13                      | 0.1                   | 5                            | 0.14                        |             | 0.15                  | 0.19                                                                                                                                                                                                                                                                                                                                                                                                                                                                                                                                                                                                                                                                                                                                                                                                                                                                                                                                                                                                                                                                                                                                                                                                                                                                                                                                                                                                                                                                                                                                                                                                                                                                                                                                                                                                                                                                                                                                                                                                                                                                                                                           |  |
| Property Type                            | SF Detach                             | SF Detach                | SF Detach                 | SF De                 | tach                         | SF Detacl                   | n S         | F Detach              | SF Detach                                                                                                                                                                                                                                                                                                                                                                                                                                                                                                                                                                                                                                                                                                                                                                                                                                                                                                                                                                                                                                                                                                                                                                                                                                                                                                                                                                                                                                                                                                                                                                                                                                                                                                                                                                                                                                                                                                                                                                                                                                                                                                                      |  |
| Style / Quality                          | Single Story / Q4                     | Single Story / Q4        | Single Story / Q4         | Single Sto            | ory / Q4                     | Single Story                | Q4 Singl    | e Story / Q4          | 2-Story Conv / Q4                                                                                                                                                                                                                                                                                                                                                                                                                                                                                                                                                                                                                                                                                                                                                                                                                                                                                                                                                                                                                                                                                                                                                                                                                                                                                                                                                                                                                                                                                                                                                                                                                                                                                                                                                                                                                                                                                                                                                                                                                                                                                                              |  |
| # of Units                               | 1                                     | 1                        | 1                         | 1                     |                              | 1                           |             | 1                     | 1                                                                                                                                                                                                                                                                                                                                                                                                                                                                                                                                                                                                                                                                                                                                                                                                                                                                                                                                                                                                                                                                                                                                                                                                                                                                                                                                                                                                                                                                                                                                                                                                                                                                                                                                                                                                                                                                                                                                                                                                                                                                                                                              |  |
| Condition<br>Pool/Spa                    | C4<br>None                            | C4<br>No / No            | C4<br>No / No             | C4<br>No /            |                              | C4<br>No / No               |             | C4<br>No / No         | C4<br>No / No                                                                                                                                                                                                                                                                                                                                                                                                                                                                                                                                                                                                                                                                                                                                                                                                                                                                                                                                                                                                                                                                                                                                                                                                                                                                                                                                                                                                                                                                                                                                                                                                                                                                                                                                                                                                                                                                                                                                                                                                                                                                                                                  |  |
| View                                     | Residential                           | Residential              | Residential               | Reside                |                              | Residentia                  |             | esidential            | Residential                                                                                                                                                                                                                                                                                                                                                                                                                                                                                                                                                                                                                                                                                                                                                                                                                                                                                                                                                                                                                                                                                                                                                                                                                                                                                                                                                                                                                                                                                                                                                                                                                                                                                                                                                                                                                                                                                                                                                                                                                                                                                                                    |  |
| Porch/Patio/Deck                         | No / Yes / No                         | No / Yes / No            | No / Yes / No             | No / Yes              |                              | No / Yes / N                |             | / Yes / No            | No / Yes / No                                                                                                                                                                                                                                                                                                                                                                                                                                                                                                                                                                                                                                                                                                                                                                                                                                                                                                                                                                                                                                                                                                                                                                                                                                                                                                                                                                                                                                                                                                                                                                                                                                                                                                                                                                                                                                                                                                                                                                                                                                                                                                                  |  |
| Fireplace                                | Yes                                   | Yes                      | Yes                       | Yes                   | S                            | Yes                         |             | Yes                   | Yes                                                                                                                                                                                                                                                                                                                                                                                                                                                                                                                                                                                                                                                                                                                                                                                                                                                                                                                                                                                                                                                                                                                                                                                                                                                                                                                                                                                                                                                                                                                                                                                                                                                                                                                                                                                                                                                                                                                                                                                                                                                                                                                            |  |
| Garage                                   | 2 Attached                            | 2 Attached               | 2 Attached                | 2 Attac               | ched                         | 2 Attache                   | d 2         | Attached              | 2 Attached                                                                                                                                                                                                                                                                                                                                                                                                                                                                                                                                                                                                                                                                                                                                                                                                                                                                                                                                                                                                                                                                                                                                                                                                                                                                                                                                                                                                                                                                                                                                                                                                                                                                                                                                                                                                                                                                                                                                                                                                                                                                                                                     |  |
| Other Features                           | N/A                                   | N/A                      | N/A                       | N/A                   |                              | N/A                         |             | N/A                   | N/A                                                                                                                                                                                                                                                                                                                                                                                                                                                                                                                                                                                                                                                                                                                                                                                                                                                                                                                                                                                                                                                                                                                                                                                                                                                                                                                                                                                                                                                                                                                                                                                                                                                                                                                                                                                                                                                                                                                                                                                                                                                                                                                            |  |
| HOA Fees                                 | \$32                                  | \$0<br>SHORECLIFFS       | \$0<br>SHORECLIFFS        | \$0<br>SHOREC         |                              | \$0<br>N/A                  | CLI         | \$0<br>ORECLIFFS      | \$0<br>SHORECLIFFS                                                                                                                                                                                                                                                                                                                                                                                                                                                                                                                                                                                                                                                                                                                                                                                                                                                                                                                                                                                                                                                                                                                                                                                                                                                                                                                                                                                                                                                                                                                                                                                                                                                                                                                                                                                                                                                                                                                                                                                                                                                                                                             |  |
| Subdivision<br>Rent Potential            | N/A<br>\$4,800                        | SHURECLIFFS              | SHURECLIFFS               | SHUKEU                | LIFFS                        | IN/A                        | ЭП          | URECLIFF5             | SHORECLIFFS                                                                                                                                                                                                                                                                                                                                                                                                                                                                                                                                                                                                                                                                                                                                                                                                                                                                                                                                                                                                                                                                                                                                                                                                                                                                                                                                                                                                                                                                                                                                                                                                                                                                                                                                                                                                                                                                                                                                                                                                                                                                                                                    |  |
| Annual Gross Income                      | \$57,600                              |                          |                           |                       |                              |                             |             |                       |                                                                                                                                                                                                                                                                                                                                                                                                                                                                                                                                                                                                                                                                                                                                                                                                                                                                                                                                                                                                                                                                                                                                                                                                                                                                                                                                                                                                                                                                                                                                                                                                                                                                                                                                                                                                                                                                                                                                                                                                                                                                                                                                |  |
| Likely Sale Price                        | <b>45.</b> ,000                       |                          |                           |                       |                              | \$949,500                   | \$1         | 1,050,000             | \$985,000                                                                                                                                                                                                                                                                                                                                                                                                                                                                                                                                                                                                                                                                                                                                                                                                                                                                                                                                                                                                                                                                                                                                                                                                                                                                                                                                                                                                                                                                                                                                                                                                                                                                                                                                                                                                                                                                                                                                                                                                                                                                                                                      |  |
| Gross Rent Multiplier                    | 17.19                                 |                          |                           |                       |                              |                             |             |                       |                                                                                                                                                                                                                                                                                                                                                                                                                                                                                                                                                                                                                                                                                                                                                                                                                                                                                                                                                                                                                                                                                                                                                                                                                                                                                                                                                                                                                                                                                                                                                                                                                                                                                                                                                                                                                                                                                                                                                                                                                                                                                                                                |  |
| School District                          | Capistrano Uni                        | Capistrano Uni           | Capistrano Uni            | Capistran             | o Uni                        | Capistrano Ur               | ni Cap      | istrano Uni           | Capistrano Uni                                                                                                                                                                                                                                                                                                                                                                                                                                                                                                                                                                                                                                                                                                                                                                                                                                                                                                                                                                                                                                                                                                                                                                                                                                                                                                                                                                                                                                                                                                                                                                                                                                                                                                                                                                                                                                                                                                                                                                                                                                                                                                                 |  |
| Common Amenities                         | County Toy OC2                        | MI C OC20189620          | MI C I C20009554          | MLC OCO               | 000071                       | MI C CD20424                | 740 MIC     | 000000760             | MI C OC20166500                                                                                                                                                                                                                                                                                                                                                                                                                                                                                                                                                                                                                                                                                                                                                                                                                                                                                                                                                                                                                                                                                                                                                                                                                                                                                                                                                                                                                                                                                                                                                                                                                                                                                                                                                                                                                                                                                                                                                                                                                                                                                                                |  |
| Data Source - ID                         | County Tax-OC2                        | MLS-OC20188639           | MLS-LG20008551            | MLS-OC20              |                              | MLS-SB20121                 |             | -OC20222768           | MLS-OC20166500                                                                                                                                                                                                                                                                                                                                                                                                                                                                                                                                                                                                                                                                                                                                                                                                                                                                                                                                                                                                                                                                                                                                                                                                                                                                                                                                                                                                                                                                                                                                                                                                                                                                                                                                                                                                                                                                                                                                                                                                                                                                                                                 |  |
| Market Time 3                            | •                                     | As-Is Price Estima       |                           | ed Price Es           | timate                       | Land Only                   |             |                       | iick Sale Price                                                                                                                                                                                                                                                                                                                                                                                                                                                                                                                                                                                                                                                                                                                                                                                                                                                                                                                                                                                                                                                                                                                                                                                                                                                                                                                                                                                                                                                                                                                                                                                                                                                                                                                                                                                                                                                                                                                                                                                                                                                                                                                |  |
| 90-Day I                                 | Marketing Time                        | \$990,000                | \$                        | 990,000               |                              | \$265,00                    | 00          | \$9                   | 25,000                                                                                                                                                                                                                                                                                                                                                                                                                                                                                                                                                                                                                                                                                                                                                                                                                                                                                                                                                                                                                                                                                                                                                                                                                                                                                                                                                                                                                                                                                                                                                                                                                                                                                                                                                                                                                                                                                                                                                                                                                                                                                                                         |  |
| Recomme                                  | ended List Price                      | \$999,000                | \$                        | 999,000               |                              |                             |             |                       |                                                                                                                                                                                                                                                                                                                                                                                                                                                                                                                                                                                                                                                                                                                                                                                                                                                                                                                                                                                                                                                                                                                                                                                                                                                                                                                                                                                                                                                                                                                                                                                                                                                                                                                                                                                                                                                                                                                                                                                                                                                                                                                                |  |
| Recommended                              | Sales Strategy:                       |                          | 🗶 As - Is                 |                       |                              | Repaired                    |             |                       |                                                                                                                                                                                                                                                                                                                                                                                                                                                                                                                                                                                                                                                                                                                                                                                                                                                                                                                                                                                                                                                                                                                                                                                                                                                                                                                                                                                                                                                                                                                                                                                                                                                                                                                                                                                                                                                                                                                                                                                                                                                                                                                                |  |