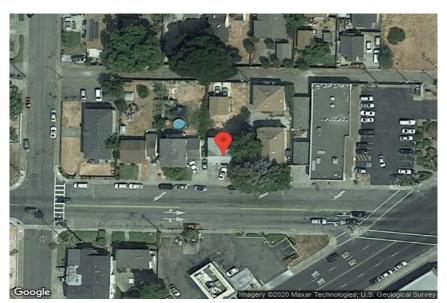

| Fence                                              |                        | \$ 0  |
| Other                                              |                        | \$ 0  |
|                                                    | External Repair Total: | \$ 0  |
|                                                    | Repair Total:          | \$ 0  |



Subject Front

2012 FLORIDA STREET VALLEJO, CA 94590



Subject Side

2012 FLORIDA STREET VALLEJO, CA 94590



Subject Side

2012 FLORIDA STREET VALLEJO, CA 94590



**Subject Address Verification** 

2012 FLORIDA STREET VALLEJO, CA 94590



# Subject Street

2012 FLORIDA STREET VALLEJO, CA 94590



# Subject Street

2012 FLORIDA STREET VALLEJO, CA 94590



### **Subject View From Across the Street**

2012 FLORIDA STREET VALLEJO, CA 94590



# **Subject Satellite View**

2012 FLORIDA STREET VALLEJO, CA 94590



# **Subject Static Map**

2012 FLORIDA STREET VALLEJO, CA 94590



#### Comparable Sale #1

540-544 FLEMING AVE E VALLEJO, CA 94591 Sale Date: 10/24/2019 Sale Price: \$488,000



#### Comparable Sale #2

2004 SACRAMENTO ST VALLEJO, CA 94590 Sale Date: 11/01/2019 Sale Price: \$500,000



#### Comparable Sale #3

139-141 BAXTER ST VALLEJO, CA 94590 Sale Date: 05/27/2020 Sale Price: \$536,000



# Comparable Listing #1

1802 SUTTER ST VALLEJO, CA 94591 Current List: \$449,000



# Comparable Listing #2

1500 NAPA ST VALLEJO, CA 94590 Current List: \$475,000



# Comparable Listing #3

120-122 FARRAGUT AVE VALLEJO, CA 94590 Current List: \$539,000

# **Disclaimer**

Neither Xome Services LLC nor any of its affiliates, mem