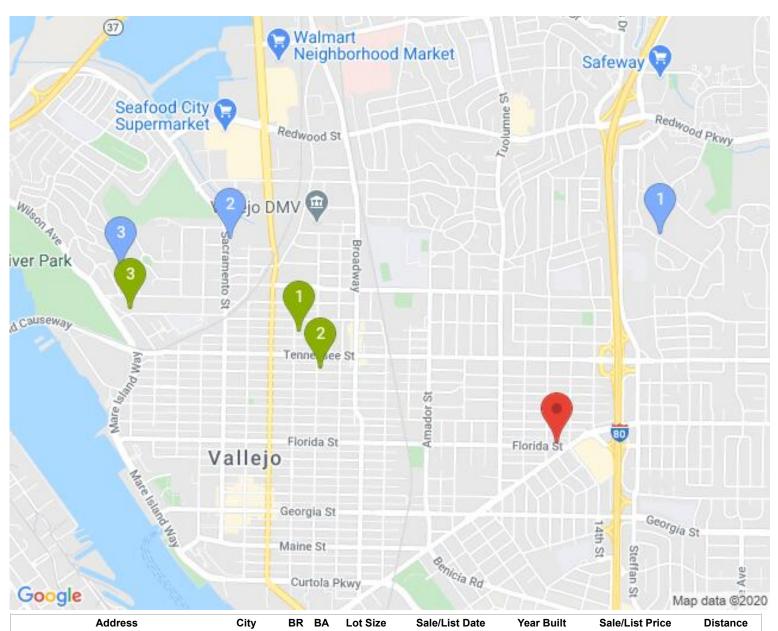

|   | Address               | City    | BR | ВА | Lot Size | Sale/List Date | Year Built | Sale/List Price | Distance |
|---|-----------------------|---------|----|----|----------|----------------|------------|-----------------|----------|
| • | 2012 FLORIDA STREET   | VALLEJO | 9  | 3  | 0.15     |                | 1928       |                 |          |
| 1 | 540-544 FLEMING AVE E | VALLEJO | 4  | 2  | 0.11     | 10/24/2019     | 1970       | \$488,000       | 0.92     |
| 2 | 2004 SACRAMENTO ST    | VALLEJO | 7  | 4  | 0.12     | 11/01/2019     | 1920       | \$500,000       | 1.51     |
| 3 | 139-141 BAXTER ST     | VALLEJO | 4  | 2  | 0.17     | 05/27/2020     | 1957       | \$536,000       | 1.85     |
| 1 | 1802 SUTTER ST        | VALLEJO | 9  | 3  | 0.10     | 05/25/2020     | 1943       | \$449,000       | 1.11     |
| 2 | 1500 NAPA ST          | VALLEJO | 4  | 2  | 0.08     | 08/21/2020     | 1972       | \$475,000       | 0.97     |
| 3 | 120-122 FARRAGUT AVE  | VALLEJO | 4  | 2  | 0.17     | 06/14/2020     | 1942       | \$539,000       | 1.75     |

#### Neighborhood Data: Location Type: Suburban Economic Trend: Stable Neighborhood Trend: Stable Market Trend: Stable Housing Supply: Stable REO Driven? No Avg Age of Home: 69 Sale to List Ratio: 1 Avg Marketing Time of Comparable Listings: 3 to 6 Mos. Price Range: \$350,000 to \$650,000 Median Price: \$500,000 Predominate Value: \$500,000 Average DOM: 100 % Owners: 80 % Tenants: 20 Number of units for rent: Number of units in complex for sale: Negative Neighborhood Factors that will detract from the subject: None Noted

The subject is located in a suburban location that has close proximity to parks, shops and major highways. Market conditions are stable and supply and

Neighborhood Comments:

| Marketability of Subject:                                                                                                                                                                                                                                                                                                                                                                                                                                                                                                                                                                                                                            |                                                                                                                                                             |                                                                                                         |
|------------------------------------------------------------------------------------------------------------------------------------------------------------------------------------------------------------------------------------------------------------------------------------------------------------------------------------------------------------------------------------------------------------------------------------------------------------------------------------------------------------------------------------------------------------------------------------------------------------------------------------------------------|-------------------------------------------------------------------------------------------------------------------------------------------------------------|---------------------------------------------------------------------------------------------------------|
| Most Likely Buyer: FTB Types of Financing the Subject will NOT qualify                                                                                                                                                                                                                                                                                                                                                                                                                                                                                                                                                                               | or:                                                                                                                                                         |                                                                                                         |
| None Noted0                                                                                                                                                                                                                                                                                                                                                                                                                                                                                                                                                                                                                                          |                                                                                                                                                             |                                                                                                         |
| Will this be a problem for resale? If yes, please explain:                                                                                                                                                                                                                                                                                                                                                                                                                                                                                                                                                                                           |                                                                                                                                                             |                                                                                                         |
| None Noted                                                                                                                                                                                                                                                                                                                                                                                                                                                                                                                                                                                                                                           |                                                                                                                                                             |                                                                                                         |
| Comparables:                                                                                                                                                                                                                                                                                                                                                                                                                                                                                                                                                                                                                                         |                                                                                                                                                             |                                                                                                         |
| Sale 1 Comments Kitchens, windows and more. In-unit laundry hookups and private backyards for                                                                                                                                                                                                                                                                                                                                                                                                                                                                                                                                                        | each unit.                                                                                                                                                  |                                                                                                         |
| Sale 2 Unit A is 2 Bedroom, 1 Bathroom with large kitchen, living room and dining space Comments area, large living room.                                                                                                                                                                                                                                                                                                                                                                                                                                                                                                                            | e. Unit B is 2 Bedrooms, 2 full Bathroo                                                                                                                     | oms, large eat in kitchen/dining                                                                        |
| Sale 3 Comments Units, live in one and rent the other or rent both. Desirable Mid-Century Duplex of                                                                                                                                                                                                                                                                                                                                                                                                                                                                                                                                                  | ffers many options.                                                                                                                                         |                                                                                                         |
| List 1 Comments  Awnings over doors and front windows. Exterior siding has on the rear of the ma                                                                                                                                                                                                                                                                                                                                                                                                                                                                                                                                                     | n building and 65% of unit C and gara                                                                                                                       | age.                                                                                                    |
| List 2 Comments Identical floor plan of both units (upstairs/downstairs). Roof bid on file.                                                                                                                                                                                                                                                                                                                                                                                                                                                                                                                                                          |                                                                                                                                                             |                                                                                                         |
| List 3 Comments Home with 4 bedrooms,2 bathrooms,living room,kitchen and dining room.                                                                                                                                                                                                                                                                                                                                                                                                                                                                                                                                                                |                                                                                                                                                             |                                                                                                         |
| Comments: Service Provider Comments:                                                                                                                                                                                                                                                                                                                                                                                                                                                                                                                                                                                                                 |                                                                                                                                                             |                                                                                                         |
| The subject should be sold in as-is condition. The market conditions are currently stable. Su typical for its neighborhood. There is limited 3 unit comps up to 1 mile, so I have used 2 unit condition and they are within 2 miles. Subject is older home comparing to it's neighborhood. subject. Proximity to the highway would not affect subject's marketability and both sides of the market for \$395000, but the minimum value of a list comp in the area is \$488000. This price opinion is higher than the current list price and the subject is not overvalued it is similar property the value is lower comparing to the current market. | t and 3 unit properties as comps which So the comps used for this report are the highway are similar market areas. Shows the subject is currently listed we | th are most similar in size and e newer to the The subject is currently on ith under value. So my final |
| Vendor Comments:                                                                                                                                                                                                                                                                                                                                                                                                                                                                                                                                                                                                                                     |                                                                                                                                                             |                                                                                                         |
| Volladi Golillinollia.                                                                                                                                                                                                                                                                                                                                                                                                                                                                                                                                                                                                                               |                                                                                                                                                             |                                                                                                         |
|                                                                                                                                                                                                                                                                                                                                                                                                                                                                                                                                                                                                                                                      |                                                                                                                                                             |                                                                                                         |
|                                                                                                                                                                                                                                                                                                                                                                                                                                                                                                                                                                                                                                                      |                                                                                                                                                             |                                                                                                         |
|                                                                                                                                                                                                                                                                                                                                                                                                                                                                                                                                                                                                                                                      |                                                                                                                                                             |                                                                                                         |
|                                                                                                                                                                                                                                                                                                                                                                                                                                                                                                                                                                                                                                                      |                                                                                                                                                             |                                                                                                         |
|                                                                                                                                                                                                                                                                                                                                                                                                                                                                                                                                                                                                                                                      |                                                                                                                                                             |                                                                                                         |
|                                                                                                                                                                                                                                                                                                                                                                                                                                                                                                                                                                                                                                                      |                                                                                                                                                             |                                                                                                         |
|                                                                                                                                                                                                                                                                                                                                                                                                                                                                                                                                                                                                                                                      |                                                                                                                                                             |                                                                                                         |
|                                                                                                                                                                                                                                                                                                                                                                                                                                                                                                                                                                                                                                                      |                                                                                                                                                             |                                                                                                         |
|                                                                                                                                                                                                                                                                                                                                                                                                                                                                                                                                                                                                                                                      |                                                                                                                                                             |                                                                                                         |
|                                                                                                                                                                                                                                                                                                                                                                                                                                                                                                                                                                                                                                                      |                                                                                                                                                             |                                                                                                         |
|                                                                                                                                                                                                                                                                                                                                                                                                                                                                                                                                                                                                                                                      |                                                                                                                                                             |                                                                                                         |
|                                                                                                                                                                                                                                                                                                                                                                                                                                                                                                                                                                                                                                                      |                                                                                                                                                             |                                                                                                         |
|                                                                                                                                                                                                                                                                                                                                                                                                                                                                                                                                                                                                                                                      |                                                                                                                                                             |                                                                                                         |
| Service Provider Signature /s/ Richard Liddell                                                                                                                                                                                                                                                                                                                                                                                                                                                                                                                                                                                                       | BPO Effective Date                                                                                                                                          | 09/09/2020                                                                                              |
| Service Provider Company Richard S. Liddell                                                                                                                                                                                                                                                                                                                                                                                                                                                                                                                                                                                                          | Service Provider Lic. Num.                                                                                                                                  | 01321139                                                                                                |
|                                                                                                                                                                                                                                                                                                                                                                                                                                                                                                                                                                                                                                                      |                                                                                                                                                             |                                                                                                         |