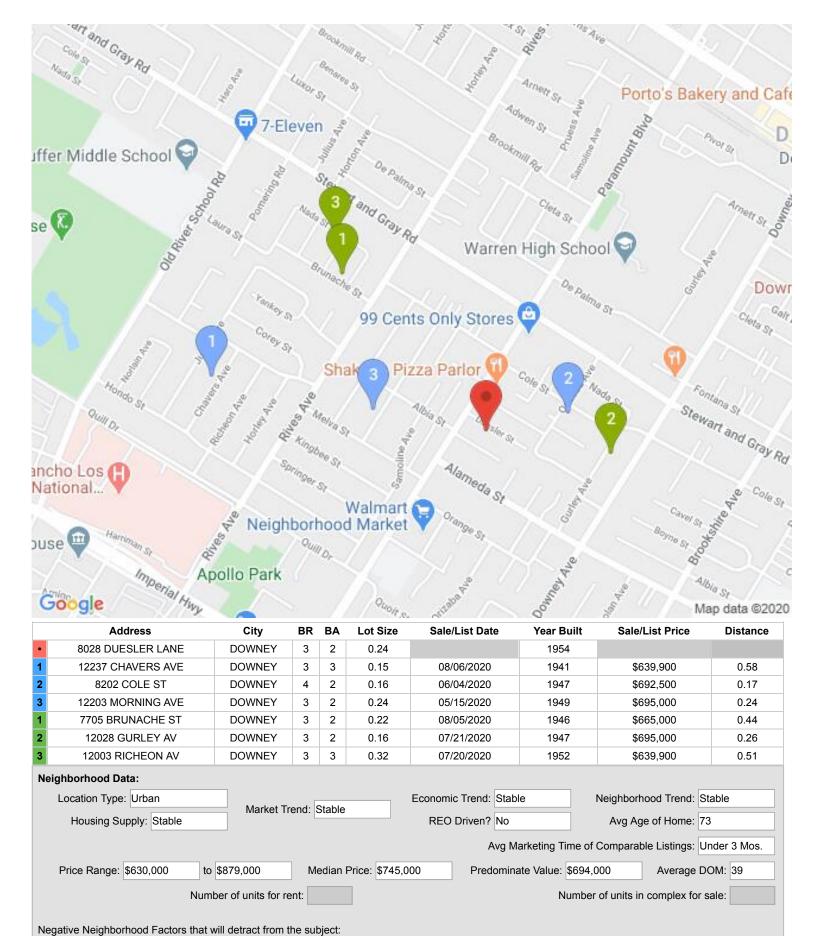

# **Broker Price Opinion**

**X** Exterior Inspection☐ Interior Inspection

|                               |              |                    |             | _         |                           |                                                                                                                                                                                                                                                                                                                                                                                                                                                                                                                                                                                                                                                                                                                                                                                                                                                                                                                                                                                                                                                                                                                                                                                                                                                                                                                                                                                                                                                                                                                                                                                                                                                                                                                                                                                                                                                                                                                                                                                                                                                                                                                                |                        |           | .,              |           |                         |                           |            |            |
|-------------------------------|--------------|--------------------|-------------|-----------|---------------------------|--------------------------------------------------------------------------------------------------------------------------------------------------------------------------------------------------------------------------------------------------------------------------------------------------------------------------------------------------------------------------------------------------------------------------------------------------------------------------------------------------------------------------------------------------------------------------------------------------------------------------------------------------------------------------------------------------------------------------------------------------------------------------------------------------------------------------------------------------------------------------------------------------------------------------------------------------------------------------------------------------------------------------------------------------------------------------------------------------------------------------------------------------------------------------------------------------------------------------------------------------------------------------------------------------------------------------------------------------------------------------------------------------------------------------------------------------------------------------------------------------------------------------------------------------------------------------------------------------------------------------------------------------------------------------------------------------------------------------------------------------------------------------------------------------------------------------------------------------------------------------------------------------------------------------------------------------------------------------------------------------------------------------------------------------------------------------------------------------------------------------------|------------------------|-----------|-----------------|-----------|-------------------------|---------------------------|------------|------------|
| Property                      | Address:     | 8028 DUE           | ESLER LAN   | E         |                           |                                                                                                                                                                                                                                                                                                                                                                                                                                                                                                                                                                                                                                                                                                                                                                                                                                                                                                                                                                                                                                                                                                                                                                                                                                                                                                                                                                                                                                                                                                                                                                                                                                                                                                                                                                                                                                                                                                                                                                                                                                                                                                                                |                        |           | Vendor ID       | 10263     | 3378.1_3                | 311405                    |            |            |
| City, S                       | State, Zip:  | DOWNEY             | ', CA 90242 |           |                           |                                                                                                                                                                                                                                                                                                                                                                                                                                                                                                                                                                                                                                                                                                                                                                                                                                                                                                                                                                                                                                                                                                                                                                                                                                                                                                                                                                                                                                                                                                                                                                                                                                                                                                                                                                                                                                                                                                                                                                                                                                                                                                                                |                        |           | Deal Name       | ):<br>    |                         |                           |            |            |
| Loan Number: 8028 Due         |              | esler Lane         |             |           |                           |                                                                                                                                                                                                                                                                                                                                                                                                                                                                                                                                                                                                                                                                                                                                                                                                                                                                                                                                                                                                                                                                                                                                                                                                                                                                                                                                                                                                                                                                                                                                                                                                                                                                                                                                                                                                                                                                                                                                                                                                                                                                                                                                | Inspection Date: 08/14 |           | 14/2020         |           |                         |                           |            |            |
| 2nd Loan                      | / Client #:  |                    |             |           |                           |                                                                                                                                                                                                                                                                                                                                                                                                                                                                                                                                                                                                                                                                                                                                                                                                                                                                                                                                                                                                                                                                                                                                                                                                                                                                                                                                                                                                                                                                                                                                                                                                                                                                                                                                                                                                                                                                                                                                                                                                                                                                                                                                |                        |           | Subject APN     | l: 6259-  | 005-016                 | ;                         |            |            |
| Borrower / Owner              | of Record    | ukn ukn            |             |           |                           |                                                                                                                                                                                                                                                                                                                                                                                                                                                                                                                                                                                                                                                                                                                                                                                                                                                                                                                                                                                                                                                                                                                                                                                                                                                                                                                                                                                                                                                                                                                                                                                                                                                                                                                                                                                                                                                                                                                                                                                                                                                                                                                                |                        |           | Lender / Clier  | nt Trima  | rk Fundi                | ng, Inc.                  |            |            |
| Property Occupan              | cy Status    | Tenant             |             | Does the  | e Property Ap             | pear S                                                                                                                                                                                                                                                                                                                                                                                                                                                                                                                                                                                                                                                                                                                                                                                                                                                                                                                                                                                                                                                                                                                                                                                                                                                                                                                                                                                                                                                                                                                                                                                                                                                                                                                                                                                                                                                                                                                                                                                                                                                                                                                         | Secure? Y              | es E      | est. Monthly Re | ent \$2,6 | 50                      | Sold in the               | lact -     |            |
| Currently Listed C            | Currently Li | ist Broker         | List Broker | Contact   | <br># Initial List I      | Price In                                                                                                                                                                                                                                                                                                                                                                                                                                                                                                                                                                                                                                                                                                                                                                                                                                                                                                                                                                                                                                                                                                                                                                                                                                                                                                                                                                                                                                                                                                                                                                                                                                                                                                                                                                                                                                                                                                                                                                                                                                                                                                                       | nitial List D          | ate Cur   | rent List Price | DOM / (   | CDOM                    | 12 Months                 |            |            |
|                               | Re/Max Es    |                    | (310) 559-  |           | \$630,000                 |                                                                                                                                                                                                                                                                                                                                                                                                                                                                                                                                                                                                                                                                                                                                                                                                                                                                                                                                                                                                                                                                                                                                                                                                                                                                                                                                                                                                                                                                                                                                                                                                                                                                                                                                                                                                                                                                                                                                                                                                                                                                                                                                | 6/29/2020              |           | 30,000          | 31 / 31   |                         | Sale Price:               |            |            |
| Is the Subject Listing        |              |                    | ` /         | 1         | Contract 07/              |                                                                                                                                                                                                                                                                                                                                                                                                                                                                                                                                                                                                                                                                                                                                                                                                                                                                                                                                                                                                                                                                                                                                                                                                                                                                                                                                                                                                                                                                                                                                                                                                                                                                                                                                                                                                                                                                                                                                                                                                                                                                                                                                |                        |           | ntract 31       | 1         |                         | Sale Date:                |            |            |
|                               |              |                    |             | Date of   | Contract 077              | 30/202                                                                                                                                                                                                                                                                                                                                                                                                                                                                                                                                                                                                                                                                                                                                                                                                                                                                                                                                                                                                                                                                                                                                                                                                                                                                                                                                                                                                                                                                                                                                                                                                                                                                                                                                                                                                                                                                                                                                                                                                                                                                                                                         | CDOI                   | VI to Coi | iliaci 31       |           |                         | oaic Date.                |            |            |
| Subject Property C            |              |                    |             |           |                           |                                                                                                                                                                                                                                                                                                                                                                                                                                                                                                                                                                                                                                                                                                                                                                                                                                                                                                                                                                                                                                                                                                                                                                                                                                                                                                                                                                                                                                                                                                                                                                                                                                                                                                                                                                                                                                                                                                                                                                                                                                                                                                                                |                        |           |                 |           |                         |                           |            |            |
| The Subject is a 1            | story SFR    | R in average       | e condition | with no u | pgrades see               | n & a at                                                                                                                                                                                                                                                                                                                                                                                                                                                                                                                                                                                                                                                                                                                                                                                                                                                                                                                                                                                                                                                                                                                                                                                                                                                                                                                                                                                                                                                                                                                                                                                                                                                                                                                                                                                                                                                                                                                                                                                                                                                                                                                       | ttached 2              | car gara  | ge. On a priva  | te street | =                       |                           |            |            |
|                               | Sub          | oject              | Sold Co     | mp 1      | Sold Con                  | 1p 2                                                                                                                                                                                                                                                                                                                                                                                                                                                                                                                                                                                                                                                                                                                                                                                                                                                                                                                                                                                                                                                                                                                                                                                                                                                                                                                                                                                                                                                                                                                                                                                                                                                                                                                                                                                                                                                                                                                                                                                                                                                                                                                           | Sold C                 | omp 3     | List Cor        | np 1<br>_ | List                    | Comp 2                    | List Co    | mp 3       |
|                               |              |                    |             |           |                           | - Albert                                                                                                                                                                                                                                                                                                                                                                                                                                                                                                                                                                                                                                                                                                                                                                                                                                                                                                                                                                                                                                                                                                                                                                                                                                                                                                                                                                                                                                                                                                                                                                                                                                                                                                                                                                                                                                                                                                                                                                                                                                                                                                                       |                        | . 10      |                 |           |                         | I I                       | A ANGEL    | AW.        |
|                               | AND THE      |                    |             | 100000    | CHEST ET AND IN           | II V                                                                                                                                                                                                                                                                                                                                                                                                                                                                                                                                                                                                                                                                                                                                                                                                                                                                                                                                                                                                                                                                                                                                                                                                                                                                                                                                                                                                                                                                                                                                                                                                                                                                                                                                                                                                                                                                                                                                                                                                                                                                                                                           |                        |           |                 |           |                         |                           |            |            |
|                               |              |                    |             |           |                           | The state of the s |                        |           | 0.10            |           | No.                     | - Henry                   |            |            |
|                               | 0000 PLIE    | -01 ED             | 40007 0114  | /EDO      | 2000 001 5 0              |                                                                                                                                                                                                                                                                                                                                                                                                                                                                                                                                                                                                                                                                                                                                                                                                                                                                                                                                                                                                                                                                                                                                                                                                                                                                                                                                                                                                                                                                                                                                                                                                                                                                                                                                                                                                                                                                                                                                                                                                                                                                                                                                | 40000 140              | DI III IO | THE PRINT       |           | 10000                   | LIDI EXAN                 | 10000 PIO  | IFON AN    |
| Address                       | 8028 DUE     | SLER               | 12237 CHA   | VERS      | 8202 COLE S<br>DOWNEY, CA |                                                                                                                                                                                                                                                                                                                                                                                                                                                                                                                                                                                                                                                                                                                                                                                                                                                                                                                                                                                                                                                                                                                                                                                                                                                                                                                                                                                                                                                                                                                                                                                                                                                                                                                                                                                                                                                                                                                                                                                                                                                                                                                                | 12203 MC               | RNING     | 7705 BRUNA      | ACHE      |                         | SURLEY AV<br>SY, CA 90242 | 12003 RICH |            |
|                               |              | CA 90242           | DOWNEY, (   | CA 90242  | DOVVINE 1, CA             | 190242                                                                                                                                                                                                                                                                                                                                                                                                                                                                                                                                                                                                                                                                                                                                                                                                                                                                                                                                                                                                                                                                                                                                                                                                                                                                                                                                                                                                                                                                                                                                                                                                                                                                                                                                                                                                                                                                                                                                                                                                                                                                                                                         |                        | CA 9024   | 12 DOWNEY, C    | A 90242   | DOWNL                   | . I, CA 90242             | DOWNE I,   | CA 90242   |
| Proximity                     |              | ,                  | 0.5         |           | 0.17                      |                                                                                                                                                                                                                                                                                                                                                                                                                                                                                                                                                                                                                                                                                                                                                                                                                                                                                                                                                                                                                                                                                                                                                                                                                                                                                                                                                                                                                                                                                                                                                                                                                                                                                                                                                                                                                                                                                                                                                                                                                                                                                                                                |                        | 24        | 0.44            |           |                         | 0.26                      | 0.5        | 51         |
| Sale/List Price               |              |                    | \$639.      |           | \$692,50                  | 00                                                                                                                                                                                                                                                                                                                                                                                                                                                                                                                                                                                                                                                                                                                                                                                                                                                                                                                                                                                                                                                                                                                                                                                                                                                                                                                                                                                                                                                                                                                                                                                                                                                                                                                                                                                                                                                                                                                                                                                                                                                                                                                             |                        | 5,000     | \$665.0         |           |                         | 95,000                    | \$639.     |            |
| Sale Date                     |              |                    | 08/06/2     |           | 06/04/20                  |                                                                                                                                                                                                                                                                                                                                                                                                                                                                                                                                                                                                                                                                                                                                                                                                                                                                                                                                                                                                                                                                                                                                                                                                                                                                                                                                                                                                                                                                                                                                                                                                                                                                                                                                                                                                                                                                                                                                                                                                                                                                                                                                |                        | /2020     | 08/05/2         | 020       |                         | 21/2020                   | 07/20/     | 2020       |
| Price Per Sq.ft.              | \$35         | 1.88               | \$392       | .81       | \$413.1                   |                                                                                                                                                                                                                                                                                                                                                                                                                                                                                                                                                                                                                                                                                                                                                                                                                                                                                                                                                                                                                                                                                                                                                                                                                                                                                                                                                                                                                                                                                                                                                                                                                                                                                                                                                                                                                                                                                                                                                                                                                                                                                                                                | \$40                   | 5.72      | \$392.          | 56        |                         | 14.93                     | \$326      |            |
| Initial List Price            | \$630        | 0,000              | \$639,      |           | \$700,00                  |                                                                                                                                                                                                                                                                                                                                                                                                                                                                                                                                                                                                                                                                                                                                                                                                                                                                                                                                                                                                                                                                                                                                                                                                                                                                                                                                                                                                                                                                                                                                                                                                                                                                                                                                                                                                                                                                                                                                                                                                                                                                                                                                |                        | 9,000     | \$665,0         |           |                         | 95,000                    | \$639.     |            |
| Initial List Date             |              | 9/2020             | 03/17/2     |           | 04/24/20                  |                                                                                                                                                                                                                                                                                                                                                                                                                                                                                                                                                                                                                                                                                                                                                                                                                                                                                                                                                                                                                                                                                                                                                                                                                                                                                                                                                                                                                                                                                                                                                                                                                                                                                                                                                                                                                                                                                                                                                                                                                                                                                                                                |                        | /2020     | 08/05/2         |           |                         | 21/2020                   | 07/20/     |            |
| Current/Final List            |              | 0,000              | \$639.      |           | \$700.00                  |                                                                                                                                                                                                                                                                                                                                                                                                                                                                                                                                                                                                                                                                                                                                                                                                                                                                                                                                                                                                                                                                                                                                                                                                                                                                                                                                                                                                                                                                                                                                                                                                                                                                                                                                                                                                                                                                                                                                                                                                                                                                                                                                |                        | 1,999     | \$665,0         |           |                         | 95,000                    | \$639.     |            |
| DOM/CDOM                      |              | 31                 | 36 /        |           | 24 / 1                    |                                                                                                                                                                                                                                                                                                                                                                                                                                                                                                                                                                                                                                                                                                                                                                                                                                                                                                                                                                                                                                                                                                                                                                                                                                                                                                                                                                                                                                                                                                                                                                                                                                                                                                                                                                                                                                                                                                                                                                                                                                                                                                                                |                        | / 34      | 1/1             |           |                         | 9 / 9                     | 6 /        |            |
| Sales Type                    |              |                    | Fair Ma     |           | Fair Mar                  |                                                                                                                                                                                                                                                                                                                                                                                                                                                                                                                                                                                                                                                                                                                                                                                                                                                                                                                                                                                                                                                                                                                                                                                                                                                                                                                                                                                                                                                                                                                                                                                                                                                                                                                                                                                                                                                                                                                                                                                                                                                                                                                                |                        | EO        | Fair Ma         |           |                         | Market                    | Fair M     |            |
| Finance Incentives            | No           | one                | 0           |           | 0                         |                                                                                                                                                                                                                                                                                                                                                                                                                                                                                                                                                                                                                                                                                                                                                                                                                                                                                                                                                                                                                                                                                                                                                                                                                                                                                                                                                                                                                                                                                                                                                                                                                                                                                                                                                                                                                                                                                                                                                                                                                                                                                                                                |                        | 00        | 0               |           |                         | 0                         | 0          |            |
| Living Area                   |              | 904                | 162         | 9         | 1676                      |                                                                                                                                                                                                                                                                                                                                                                                                                                                                                                                                                                                                                                                                                                                                                                                                                                                                                                                                                                                                                                                                                                                                                                                                                                                                                                                                                                                                                                                                                                                                                                                                                                                                                                                                                                                                                                                                                                                                                                                                                                                                                                                                |                        | 13        | 1694            | ı         |                         | 1675                      | 195        |            |
| #Rooms/Bed/Bath All 6 / 3 / 2 |              | 7/3/3              |             | 7/4/2     |                           | 6/3/2                                                                                                                                                                                                                                                                                                                                                                                                                                                                                                                                                                                                                                                                                                                                                                                                                                                                                                                                                                                                                                                                                                                                                                                                                                                                                                                                                                                                                                                                                                                                                                                                                                                                                                                                                                                                                                                                                                                                                                                                                                                                                                                          |                        |           | 6/3/2           |           | 6/3/2                   |                           | /3         |            |
| Year Built                    |              | 954                | 1941        |           | 1947                      |                                                                                                                                                                                                                                                                                                                                                                                                                                                                                                                                                                                                                                                                                                                                                                                                                                                                                                                                                                                                                                                                                                                                                                                                                                                                                                                                                                                                                                                                                                                                                                                                                                                                                                                                                                                                                                                                                                                                                                                                                                                                                                                                | 1949                   |           |                 | 1946      |                         | 1947                      |            | 52         |
| Bsmnt SqFt/Finished           |              | , ,                | 1041        |           | 10-17                     |                                                                                                                                                                                                                                                                                                                                                                                                                                                                                                                                                                                                                                                                                                                                                                                                                                                                                                                                                                                                                                                                                                                                                                                                                                                                                                                                                                                                                                                                                                                                                                                                                                                                                                                                                                                                                                                                                                                                                                                                                                                                                                                                | 1010                   |           |                 | 10.10     |                         |                           |            | , <u> </u> |
| Lot Size                      | 0.           | .24                | 0.1         | 5         | 0.16                      |                                                                                                                                                                                                                                                                                                                                                                                                                                                                                                                                                                                                                                                                                                                                                                                                                                                                                                                                                                                                                                                                                                                                                                                                                                                                                                                                                                                                                                                                                                                                                                                                                                                                                                                                                                                                                                                                                                                                                                                                                                                                                                                                | 0.                     | 24        | 0.22            |           |                         | 0.16                      | 0.3        | 32         |
| Property Type                 | SF D         | etach              | SF De       | tach      | SF Deta                   | ch                                                                                                                                                                                                                                                                                                                                                                                                                                                                                                                                                                                                                                                                                                                                                                                                                                                                                                                                                                                                                                                                                                                                                                                                                                                                                                                                                                                                                                                                                                                                                                                                                                                                                                                                                                                                                                                                                                                                                                                                                                                                                                                             | SF D                   | etach     | SF Det          | ach       | SF                      | Detach                    | SF De      | etach      |
| Style / Quality               | Single S     | Story / Q4         | Single Sto  | ory / Q4  | Single Stor               | y / Q4                                                                                                                                                                                                                                                                                                                                                                                                                                                                                                                                                                                                                                                                                                                                                                                                                                                                                                                                                                                                                                                                                                                                                                                                                                                                                                                                                                                                                                                                                                                                                                                                                                                                                                                                                                                                                                                                                                                                                                                                                                                                                                                         | Single S               | tory / Q  | 4 Single Sto    | ry / Q4   | Single                  | Story / Q4                | Single St  | ory / Q4   |
| # of Units                    |              | 1                  | 1           |           | 1                         |                                                                                                                                                                                                                                                                                                                                                                                                                                                                                                                                                                                                                                                                                                                                                                                                                                                                                                                                                                                                                                                                                                                                                                                                                                                                                                                                                                                                                                                                                                                                                                                                                                                                                                                                                                                                                                                                                                                                                                                                                                                                                                                                |                        | 1         | 1               |           |                         | 1                         | 1          |            |
| Condition                     |              | C4                 | C4          |           | C3                        |                                                                                                                                                                                                                                                                                                                                                                                                                                                                                                                                                                                                                                                                                                                                                                                                                                                                                                                                                                                                                                                                                                                                                                                                                                                                                                                                                                                                                                                                                                                                                                                                                                                                                                                                                                                                                                                                                                                                                                                                                                                                                                                                | C                      | 23        | C3              |           |                         | C3                        | C4         | 4          |
| Pool/Spa                      | In G         | round              | No /        | No        | No / N                    | 0                                                                                                                                                                                                                                                                                                                                                                                                                                                                                                                                                                                                                                                                                                                                                                                                                                                                                                                                                                                                                                                                                                                                                                                                                                                                                                                                                                                                                                                                                                                                                                                                                                                                                                                                                                                                                                                                                                                                                                                                                                                                                                                              | No                     | / No      | No / N          | 10        | N                       | o / No                    | No /       | No         |
| View                          | Resid        | dential            | Reside      | ntial     | Residen                   | tial                                                                                                                                                                                                                                                                                                                                                                                                                                                                                                                                                                                                                                                                                                                                                                                                                                                                                                                                                                                                                                                                                                                                                                                                                                                                                                                                                                                                                                                                                                                                                                                                                                                                                                                                                                                                                                                                                                                                                                                                                                                                                                                           | Resid                  | dential   | Resider         | ntial     | Res                     | sidential                 | Reside     | ential     |
| Porch/Patio/Deck              | Yes / I      | No / No            | Yes / No    | / No      | Yes / No                  | / No                                                                                                                                                                                                                                                                                                                                                                                                                                                                                                                                                                                                                                                                                                                                                                                                                                                                                                                                                                                                                                                                                                                                                                                                                                                                                                                                                                                                                                                                                                                                                                                                                                                                                                                                                                                                                                                                                                                                                                                                                                                                                                                           | Yes / N                | No / No   | Yes / No        | / No      | Yes /                   | No / No                   | Yes / N    | o / No     |
| Fireplace                     | N            | No.                | No          | 1         | Yes                       |                                                                                                                                                                                                                                                                                                                                                                                                                                                                                                                                                                                                                                                                                                                                                                                                                                                                                                                                                                                                                                                                                                                                                                                                                                                                                                                                                                                                                                                                                                                                                                                                                                                                                                                                                                                                                                                                                                                                                                                                                                                                                                                                | Y                      | es        | Yes             |           |                         | Yes                       | Ye         | s          |
| Garage                        | 2 Att        | ached              | 2 Deta      | ched      | 2 Detach                  | ned                                                                                                                                                                                                                                                                                                                                                                                                                                                                                                                                                                                                                                                                                                                                                                                                                                                                                                                                                                                                                                                                                                                                                                                                                                                                                                                                                                                                                                                                                                                                                                                                                                                                                                                                                                                                                                                                                                                                                                                                                                                                                                                            | 2 Det                  | ached     | 2 Attac         | hed       | 2 De                    | etached                   | 2 Deta     | ched       |
| Other Features                | Not Re       | modeled            | Not Rem     | odeled    | Remode                    | led                                                                                                                                                                                                                                                                                                                                                                                                                                                                                                                                                                                                                                                                                                                                                                                                                                                                                                                                                                                                                                                                                                                                                                                                                                                                                                                                                                                                                                                                                                                                                                                                                                                                                                                                                                                                                                                                                                                                                                                                                                                                                                                            | Not Rei                | nodeled   | Not Remo        | deled     | Not R                   | emodeled                  | Not Rem    | nodeled    |
| HOA Fees                      | 9            | \$0                | \$0         |           | \$0                       |                                                                                                                                                                                                                                                                                                                                                                                                                                                                                                                                                                                                                                                                                                                                                                                                                                                                                                                                                                                                                                                                                                                                                                                                                                                                                                                                                                                                                                                                                                                                                                                                                                                                                                                                                                                                                                                                                                                                                                                                                                                                                                                                | \$                     | 0         | \$0             |           |                         | \$0                       | \$0        | )          |
| Subdivision                   | DOV          | VNEY               | SANTA GEF   | TRUDES    | DOWNEY A                  | REA                                                                                                                                                                                                                                                                                                                                                                                                                                                                                                                                                                                                                                                                                                                                                                                                                                                                                                                                                                                                                                                                                                                                                                                                                                                                                                                                                                                                                                                                                                                                                                                                                                                                                                                                                                                                                                                                                                                                                                                                                                                                                                                            | DOWNE                  | Y AREA    | DOWNEY          | AREA      | DOW                     | NEY AREA                  | DOMNE      | Y AREA     |
| Rent Potential                | \$2,         | ,650               |             |           |                           |                                                                                                                                                                                                                                                                                                                                                                                                                                                                                                                                                                                                                                                                                                                                                                                                                                                                                                                                                                                                                                                                                                                                                                                                                                                                                                                                                                                                                                                                                                                                                                                                                                                                                                                                                                                                                                                                                                                                                                                                                                                                                                                                |                        |           |                 |           |                         |                           |            |            |
| Annual Gross Income           | \$31         | ,800               |             |           |                           |                                                                                                                                                                                                                                                                                                                                                                                                                                                                                                                                                                                                                                                                                                                                                                                                                                                                                                                                                                                                                                                                                                                                                                                                                                                                                                                                                                                                                                                                                                                                                                                                                                                                                                                                                                                                                                                                                                                                                                                                                                                                                                                                |                        |           |                 |           |                         |                           |            |            |
| Likely Sale Price             |              |                    |             |           |                           |                                                                                                                                                                                                                                                                                                                                                                                                                                                                                                                                                                                                                                                                                                                                                                                                                                                                                                                                                                                                                                                                                                                                                                                                                                                                                                                                                                                                                                                                                                                                                                                                                                                                                                                                                                                                                                                                                                                                                                                                                                                                                                                                |                        |           | \$665,0         | 00        | \$69                    | 95,000                    | \$639      | ,900       |
| Gross Rent Multiplier         |              | .07                |             |           |                           |                                                                                                                                                                                                                                                                                                                                                                                                                                                                                                                                                                                                                                                                                                                                                                                                                                                                                                                                                                                                                                                                                                                                                                                                                                                                                                                                                                                                                                                                                                                                                                                                                                                                                                                                                                                                                                                                                                                                                                                                                                                                                                                                |                        |           |                 |           |                         |                           |            |            |
| School District               | Downe        | y Unified          | Downey I    | Jnified   | Downey Ur                 | ified                                                                                                                                                                                                                                                                                                                                                                                                                                                                                                                                                                                                                                                                                                                                                                                                                                                                                                                                                                                                                                                                                                                                                                                                                                                                                                                                                                                                                                                                                                                                                                                                                                                                                                                                                                                                                                                                                                                                                                                                                                                                                                                          | Downe                  | y Unified | Downey U        | nified    | Down                    | ey Unified                | Downey     | Unified    |
| Common Amenities              |              |                    |             |           |                           |                                                                                                                                                                                                                                                                                                                                                                                                                                                                                                                                                                                                                                                                                                                                                                                                                                                                                                                                                                                                                                                                                                                                                                                                                                                                                                                                                                                                                                                                                                                                                                                                                                                                                                                                                                                                                                                                                                                                                                                                                                                                                                                                |                        |           |                 |           |                         |                           |            |            |
| Data Source - ID              |              | Tax-625            | MLS-DW20    |           | MLS-CV200                 |                                                                                                                                                                                                                                                                                                                                                                                                                                                                                                                                                                                                                                                                                                                                                                                                                                                                                                                                                                                                                                                                                                                                                                                                                                                                                                                                                                                                                                                                                                                                                                                                                                                                                                                                                                                                                                                                                                                                                                                                                                                                                                                                |                        | 20020745  |                 |           |                         | W20140891                 | MLS-M20    |            |
| Market Time 90-120 days       |              | As-Is Price Estima |             | te As-F   | •                         |                                                                                                                                                                                                                                                                                                                                                                                                                                                                                                                                                                                                                                                                                                                                                                                                                                                                                                                                                                                                                                                                                                                                                                                                                                                                                                                                                                                                                                                                                                                                                                                                                                                                                                                                                                                                                                                                                                                                                                                                                                                                                                                                | stimate                |           | Land Only Price |           | 30-Day Quick Sale Price |                           | rice       |            |
| 90-Day Marketing Time         |              | \$670              | ,000        |           | \$                        | 670,000                                                                                                                                                                                                                                                                                                                                                                                                                                                                                                                                                                                                                                                                                                                                                                                                                                                                                                                                                                                                                                                                                                                                                                                                                                                                                                                                                                                                                                                                                                                                                                                                                                                                                                                                                                                                                                                                                                                                                                                                                                                                                                                        |                        | \$168     | ,000            |           | \$6                     | 45,000                    |            |            |
| Recommended List Price        |              | \$677              | 7,000       | _         |                           | 677,000                                                                                                                                                                                                                                                                                                                                                                                                                                                                                                                                                                                                                                                                                                                                                                                                                                                                                                                                                                                                                                                                                                                                                                                                                                                                                                                                                                                                                                                                                                                                                                                                                                                                                                                                                                                                                                                                                                                                                                                                                                                                                                                        |                        |           |                 |           |                         |                           |            |            |
| Recommended                   | Sales Stra   | ategy:             |             |           | <b>X</b> A                | s - Is                                                                                                                                                                                                                                                                                                                                                                                                                                                                                                                                                                                                                                                                                                                                                                                                                                                                                                                                                                                                                                                                                                                                                                                                                                                                                                                                                                                                                                                                                                                                                                                                                                                                                                                                                                                                                                                                                                                                                                                                                                                                                                                         |                        |           | Repaired        |           |                         |                           |            |            |