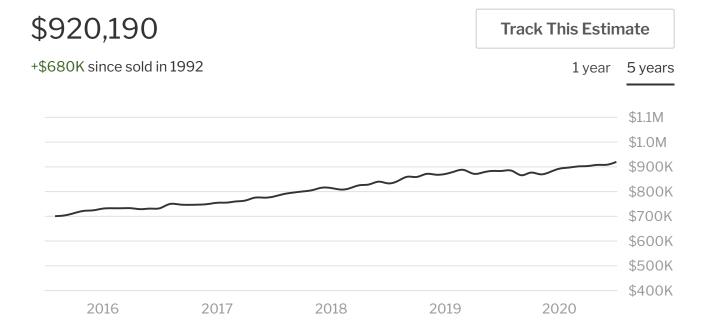

#### Redfin Estimate for 3807 W Clark Ave

Edit Home Facts to improve accuracy.

Create an Owner Estimate

Redfin Estimate based on recent home sales. 1

### **About This Home**

3807 W Clark Ave is a house in Burbank, CA 91505. This 1,570 square foot house sits on a 6,718 square foot lot and features 3 bedrooms and 2 bathrooms. This property was built in 1952 and last sold for \$240,000. Based on Redfin's Burbank data, we estimate the home's value is \$920,190. Comparable nearby homes include 1050 N Cordova St, 230 N California St, and 827 N Niagara St. According to Redfin's Rental Estimate, we expect that this home would rent for between \$3,650 and \$4,933. Nearby schools include Media Center Montessori Infant/Toddler, Brighton Hall and Theodore Roosevelt Elementary School. The closest grocery stores are Albertsons, Smart & Final Extra and Smart & Final. Nearby coffee shops include Porto's Bakery and Cafe, starbucks and Simply Coffee And Boutique. Nearby restaurants include Thai Room Restaurant, The Hangar Grille and Taste Chicago. 3807 W Clark Ave is near Johnny Carson Park, Ralph Foy Park and George Izay Park / Olive Avenue Recreation Center. This address can also be written as 3807 West Clark Avenue, Burbank, California 91505.