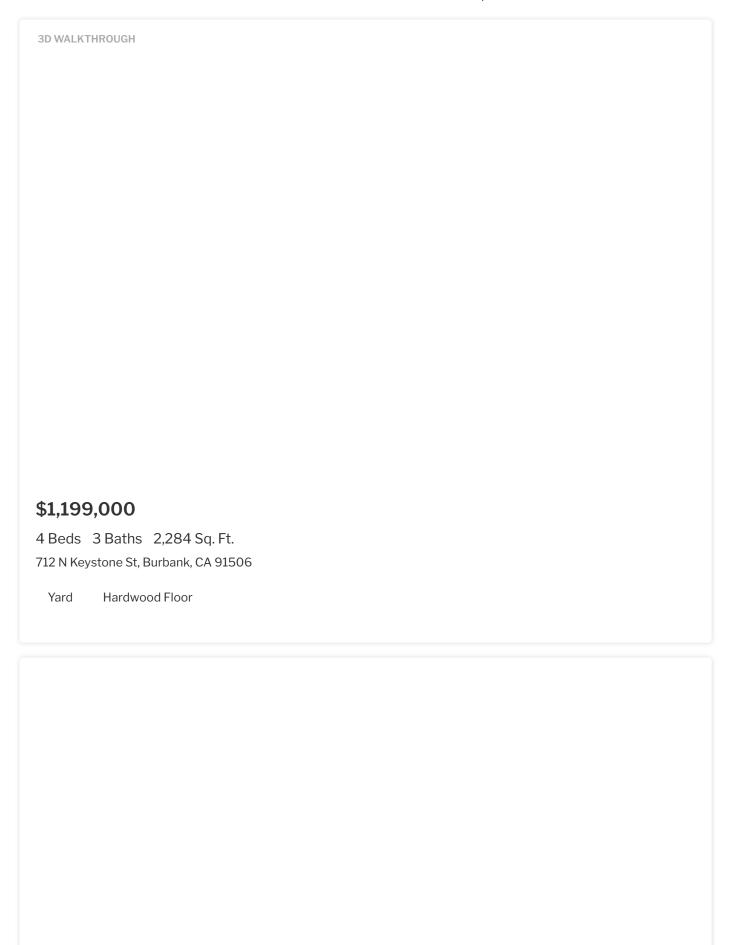

# **Nearby Similar Homes**

Homes similar to 3807 W Clark Ave are listed between \$759K to \$1,199K at an average of \$665 per square foot.

# \$1,025,000

3 Beds 2 Baths 1,394 Sq. Ft. 834 N Kemp St, Burbank, CA 91505

3D WALKTHROUGH