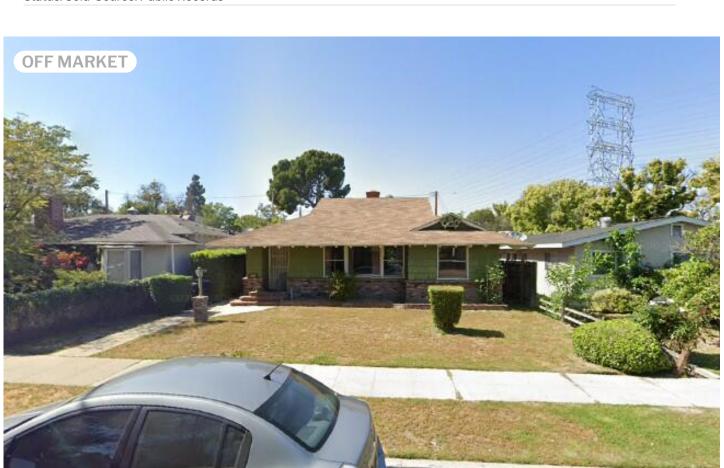

3807 W Clark Ave

Burbank, CA 91505

\$920,190

Redfin Estimate

**1,570** Sq. Ft.

\$586 / Sq. Ft.

Built: 1952

Status: Sold Source: Public Records

### **About This Home**

3807 W Clark Ave is a house in Burbank, CA 91505. This 1,570 square foot house sits on a 6,718 square foot lot and features 3 bedrooms and 2 bathrooms. This property was built in 1952 and last sold for \$240,000. Based on Redfin's Burbank data, we estimate the home's value is \$920,190. Comparable nearby homes include 1050 N Cordova St, 230 N California St, and 827 N Niagara St. According to Redfin's Rental Estimate, we expect that this home would rent for between \$3,650 and \$4,933. Nearby schools include Media Center Montessori Infant/Toddler, Brighton Hall and Theodore Roosevelt Elementary School. The closest grocery stores are Albertsons, Smart & Final Extra and Smart & Final. Nearby coffee shops include Porto's Bakery and Cafe, starbucks and Simply Coffee And Boutique. Nearby restaurants include Thai Room Restaurant, The Hangar Grille and Taste Chicago. 3807 W Clark Ave is near Johnny Carson Park, Ralph Foy Park and George Izay Park / Olive Avenue Recreation Center. This address can also be written as 3807 West Clark Avenue, Burbank, California 91505.