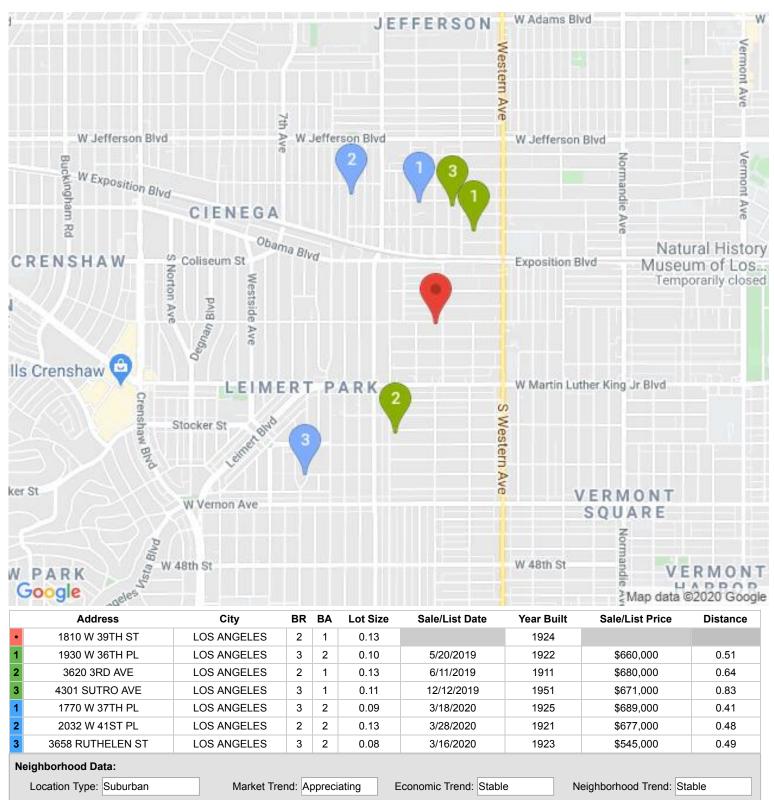

# **Broker Price Opinion**

| Property Addr                            | ress: 1810 W 39TH      | ST                  |                         |                                                                                                                                                                                                                                                                                                                                                                                                                                                                                                                                                                                                                                                                                                                                                                                                                                                                                                                                                                                                                                                                                                                                                                                                                                                                                                                                                                                                                                                                                                                                                                                                                                                                                                                                                                                                                                                                                                                                                                                                                                                                                                                                | Vendor ID: 8306       | 856.1_202615     |                          |
|------------------------------------------|------------------------|---------------------|-------------------------|--------------------------------------------------------------------------------------------------------------------------------------------------------------------------------------------------------------------------------------------------------------------------------------------------------------------------------------------------------------------------------------------------------------------------------------------------------------------------------------------------------------------------------------------------------------------------------------------------------------------------------------------------------------------------------------------------------------------------------------------------------------------------------------------------------------------------------------------------------------------------------------------------------------------------------------------------------------------------------------------------------------------------------------------------------------------------------------------------------------------------------------------------------------------------------------------------------------------------------------------------------------------------------------------------------------------------------------------------------------------------------------------------------------------------------------------------------------------------------------------------------------------------------------------------------------------------------------------------------------------------------------------------------------------------------------------------------------------------------------------------------------------------------------------------------------------------------------------------------------------------------------------------------------------------------------------------------------------------------------------------------------------------------------------------------------------------------------------------------------------------------|-----------------------|------------------|--------------------------|
| City, State,                             | Zip: LOS ANGELES       | S, CA 90062         |                         |                                                                                                                                                                                                                                                                                                                                                                                                                                                                                                                                                                                                                                                                                                                                                                                                                                                                                                                                                                                                                                                                                                                                                                                                                                                                                                                                                                                                                                                                                                                                                                                                                                                                                                                                                                                                                                                                                                                                                                                                                                                                                                                                | Deal Name:            |                  |                          |
| Loan Num                                 | ber: 1810W39thSt       |                     |                         | Ins                                                                                                                                                                                                                                                                                                                                                                                                                                                                                                                                                                                                                                                                                                                                                                                                                                                                                                                                                                                                                                                                                                                                                                                                                                                                                                                                                                                                                                                                                                                                                                                                                                                                                                                                                                                                                                                                                                                                                                                                                                                                                                                            | spection Date: 04/02  | 2/2020           |                          |
| 2nd Loan / Clie                          |                        |                     |                         |                                                                                                                                                                                                                                                                                                                                                                                                                                                                                                                                                                                                                                                                                                                                                                                                                                                                                                                                                                                                                                                                                                                                                                                                                                                                                                                                                                                                                                                                                                                                                                                                                                                                                                                                                                                                                                                                                                                                                                                                                                                                                                                                |                       |                  |                          |
| 2110 LOan / Cile                         | III #.                 |                     |                         |                                                                                                                                                                                                                                                                                                                                                                                                                                                                                                                                                                                                                                                                                                                                                                                                                                                                                                                                                                                                                                                                                                                                                                                                                                                                                                                                                                                                                                                                                                                                                                                                                                                                                                                                                                                                                                                                                                                                                                                                                                                                                                                                | Subject APN: 5035     | -019-003         |                          |
| Property Occupant                        | cy Status Owner        | Does th             | e Property Appear S     | Secure? No E                                                                                                                                                                                                                                                                                                                                                                                                                                                                                                                                                                                                                                                                                                                                                                                                                                                                                                                                                                                                                                                                                                                                                                                                                                                                                                                                                                                                                                                                                                                                                                                                                                                                                                                                                                                                                                                                                                                                                                                                                                                                                                                   | st. Monthly Rent \$2  | ,500 Sold in the | last                     |
| Currently Listed C                       | urrently List Broker I | List Broker Contact | # Initial List Price In | nitial List Date Curre                                                                                                                                                                                                                                                                                                                                                                                                                                                                                                                                                                                                                                                                                                                                                                                                                                                                                                                                                                                                                                                                                                                                                                                                                                                                                                                                                                                                                                                                                                                                                                                                                                                                                                                                                                                                                                                                                                                                                                                                                                                                                                         | ent List Price DOM    | CDOM 12 Months   | ?                        |
| No                                       |                        |                     |                         |                                                                                                                                                                                                                                                                                                                                                                                                                                                                                                                                                                                                                                                                                                                                                                                                                                                                                                                                                                                                                                                                                                                                                                                                                                                                                                                                                                                                                                                                                                                                                                                                                                                                                                                                                                                                                                                                                                                                                                                                                                                                                                                                | 1                     | Sale Price       |                          |
| le the Subject Listin                    | a Currently Dending    | Dete of             | Contract                | CDOM to Con                                                                                                                                                                                                                                                                                                                                                                                                                                                                                                                                                                                                                                                                                                                                                                                                                                                                                                                                                                                                                                                                                                                                                                                                                                                                                                                                                                                                                                                                                                                                                                                                                                                                                                                                                                                                                                                                                                                                                                                                                                                                                                                    | troot                 | Sale Date:       |                          |
|                                          | ng Currently Pending   |                     | Contract                |                                                                                                                                                                                                                                                                                                                                                                                                                                                                                                                                                                                                                                                                                                                                                                                                                                                                                                                                                                                                                                                                                                                                                                                                                                                                                                                                                                                                                                                                                                                                                                                                                                                                                                                                                                                                                                                                                                                                                                                                                                                                                                                                |                       | Ould Date.       |                          |
|                                          | omments / External I   |                     |                         |                                                                                                                                                                                                                                                                                                                                                                                                                                                                                                                                                                                                                                                                                                                                                                                                                                                                                                                                                                                                                                                                                                                                                                                                                                                                                                                                                                                                                                                                                                                                                                                                                                                                                                                                                                                                                                                                                                                                                                                                                                                                                                                                |                       |                  |                          |
| The subject appear                       | red to be in overall a | verage condition sh | owing no signs of de    | eferred maintenanc                                                                                                                                                                                                                                                                                                                                                                                                                                                                                                                                                                                                                                                                                                                                                                                                                                                                                                                                                                                                                                                                                                                                                                                                                                                                                                                                                                                                                                                                                                                                                                                                                                                                                                                                                                                                                                                                                                                                                                                                                                                                                                             | e from the inspection | า.               |                          |
|                                          | Subject                | Sold Comp 1         | Sold Comp 2             | Sold Comp 3                                                                                                                                                                                                                                                                                                                                                                                                                                                                                                                                                                                                                                                                                                                                                                                                                                                                                                                                                                                                                                                                                                                                                                                                                                                                                                                                                                                                                                                                                                                                                                                                                                                                                                                                                                                                                                                                                                                                                                                                                                                                                                                    | List Comp 1           | List Comp 2      | List Comp 3              |
|                                          |                        | Alter -             |                         | The second secon |                       | - A -            | 1                        |
|                                          |                        | CITITIA ST          |                         |                                                                                                                                                                                                                                                                                                                                                                                                                                                                                                                                                                                                                                                                                                                                                                                                                                                                                                                                                                                                                                                                                                                                                                                                                                                                                                                                                                                                                                                                                                                                                                                                                                                                                                                                                                                                                                                                                                                                                                                                                                                                                                                                |                       |                  |                          |
|                                          |                        |                     |                         | E A                                                                                                                                                                                                                                                                                                                                                                                                                                                                                                                                                                                                                                                                                                                                                                                                                                                                                                                                                                                                                                                                                                                                                                                                                                                                                                                                                                                                                                                                                                                                                                                                                                                                                                                                                                                                                                                                                                                                                                                                                                                                                                                            |                       |                  |                          |
| Address                                  | 1810 W 39TH ST         | 1930 W 36TH PL      | 3620 3RD AVE            | 4301 SUTRO AVE                                                                                                                                                                                                                                                                                                                                                                                                                                                                                                                                                                                                                                                                                                                                                                                                                                                                                                                                                                                                                                                                                                                                                                                                                                                                                                                                                                                                                                                                                                                                                                                                                                                                                                                                                                                                                                                                                                                                                                                                                                                                                                                 | 1770 W 37TH PL        | 2032 W 41ST PL   | 3658 RUTHELEN            |
|                                          | LOS ANGELES,           | LOS ANGELES,        | LOS ANGELES,            | LOS ANGELES,                                                                                                                                                                                                                                                                                                                                                                                                                                                                                                                                                                                                                                                                                                                                                                                                                                                                                                                                                                                                                                                                                                                                                                                                                                                                                                                                                                                                                                                                                                                                                                                                                                                                                                                                                                                                                                                                                                                                                                                                                                                                                                                   | LOS ANGELES,          | LOS ANGELES,     | ST                       |
|                                          | CA 90062               | CA 90018            | CA 90018                | CA 90008                                                                                                                                                                                                                                                                                                                                                                                                                                                                                                                                                                                                                                                                                                                                                                                                                                                                                                                                                                                                                                                                                                                                                                                                                                                                                                                                                                                                                                                                                                                                                                                                                                                                                                                                                                                                                                                                                                                                                                                                                                                                                                                       | CA 90018              | CA 90062         | LOS ANGELES,<br>CA 90018 |
| Proximity                                |                        | 0.51                | 0.64                    | 0.83                                                                                                                                                                                                                                                                                                                                                                                                                                                                                                                                                                                                                                                                                                                                                                                                                                                                                                                                                                                                                                                                                                                                                                                                                                                                                                                                                                                                                                                                                                                                                                                                                                                                                                                                                                                                                                                                                                                                                                                                                                                                                                                           | 0.41                  | 0.48             | 0.49                     |
| Sale/List Price                          |                        | \$660,000           | \$680,000               | \$671,000                                                                                                                                                                                                                                                                                                                                                                                                                                                                                                                                                                                                                                                                                                                                                                                                                                                                                                                                                                                                                                                                                                                                                                                                                                                                                                                                                                                                                                                                                                                                                                                                                                                                                                                                                                                                                                                                                                                                                                                                                                                                                                                      | \$689,000             | \$677,000        | \$545,000                |
| Sale Date                                |                        | 5/20/2019           | 6/11/2019               | 12/12/2019                                                                                                                                                                                                                                                                                                                                                                                                                                                                                                                                                                                                                                                                                                                                                                                                                                                                                                                                                                                                                                                                                                                                                                                                                                                                                                                                                                                                                                                                                                                                                                                                                                                                                                                                                                                                                                                                                                                                                                                                                                                                                                                     | 3/18/2020             | 3/28/2020        | 3/16/2020                |
| Price Per Sq.ft.                         | \$610.89               | \$675.53            | \$551.95                | \$570.09                                                                                                                                                                                                                                                                                                                                                                                                                                                                                                                                                                                                                                                                                                                                                                                                                                                                                                                                                                                                                                                                                                                                                                                                                                                                                                                                                                                                                                                                                                                                                                                                                                                                                                                                                                                                                                                                                                                                                                                                                                                                                                                       | \$659.96              | \$587.66         | \$473.08                 |
| Initial List Price                       |                        | \$639,000           | \$659,000               | \$639,000                                                                                                                                                                                                                                                                                                                                                                                                                                                                                                                                                                                                                                                                                                                                                                                                                                                                                                                                                                                                                                                                                                                                                                                                                                                                                                                                                                                                                                                                                                                                                                                                                                                                                                                                                                                                                                                                                                                                                                                                                                                                                                                      | \$689,000             | \$677,000        | \$545,000                |
| Initial List Date                        |                        | 4/4/2019            | 5/7/2019                | 11/8/2019                                                                                                                                                                                                                                                                                                                                                                                                                                                                                                                                                                                                                                                                                                                                                                                                                                                                                                                                                                                                                                                                                                                                                                                                                                                                                                                                                                                                                                                                                                                                                                                                                                                                                                                                                                                                                                                                                                                                                                                                                                                                                                                      | 3/18/2020             | 3/28/2020        | 3/16/2020                |
| Current/Final List                       |                        | \$639,000           | \$659,000               | \$639,000                                                                                                                                                                                                                                                                                                                                                                                                                                                                                                                                                                                                                                                                                                                                                                                                                                                                                                                                                                                                                                                                                                                                                                                                                                                                                                                                                                                                                                                                                                                                                                                                                                                                                                                                                                                                                                                                                                                                                                                                                                                                                                                      | \$689,000             | \$677,000        | \$545,000                |
| DOM/CDOM                                 |                        | 46 / 46             | 35 / 35                 | 34 / 34                                                                                                                                                                                                                                                                                                                                                                                                                                                                                                                                                                                                                                                                                                                                                                                                                                                                                                                                                                                                                                                                                                                                                                                                                                                                                                                                                                                                                                                                                                                                                                                                                                                                                                                                                                                                                                                                                                                                                                                                                                                                                                                        | 15 / 15               | 5/5              | 17 / 17                  |
| Sales Type<br>Finance Incentives         |                        | Fair Market<br>NONE | Fair Market             | Fair Market                                                                                                                                                                                                                                                                                                                                                                                                                                                                                                                                                                                                                                                                                                                                                                                                                                                                                                                                                                                                                                                                                                                                                                                                                                                                                                                                                                                                                                                                                                                                                                                                                                                                                                                                                                                                                                                                                                                                                                                                                                                                                                                    | Fair Market           | Fair Market      | Fair Market              |
| Living Area                              | 1064                   | 977                 | 1232                    | 1177                                                                                                                                                                                                                                                                                                                                                                                                                                                                                                                                                                                                                                                                                                                                                                                                                                                                                                                                                                                                                                                                                                                                                                                                                                                                                                                                                                                                                                                                                                                                                                                                                                                                                                                                                                                                                                                                                                                                                                                                                                                                                                                           | 1044                  | 1152             | 1152                     |
| #Rooms/Bed/Bath All                      | 5/2/1                  | 7/3/2               | 5/2/1                   | 6/3/1                                                                                                                                                                                                                                                                                                                                                                                                                                                                                                                                                                                                                                                                                                                                                                                                                                                                                                                                                                                                                                                                                                                                                                                                                                                                                                                                                                                                                                                                                                                                                                                                                                                                                                                                                                                                                                                                                                                                                                                                                                                                                                                          | 7/3/2                 | 6/2/2            | 7/3/2                    |
| Year Built                               | 1924                   | 1922                | 1911                    | 1951                                                                                                                                                                                                                                                                                                                                                                                                                                                                                                                                                                                                                                                                                                                                                                                                                                                                                                                                                                                                                                                                                                                                                                                                                                                                                                                                                                                                                                                                                                                                                                                                                                                                                                                                                                                                                                                                                                                                                                                                                                                                                                                           | 1925                  | 1921             | 1923                     |
| Bsmnt SqFt/Finished                      |                        |                     |                         |                                                                                                                                                                                                                                                                                                                                                                                                                                                                                                                                                                                                                                                                                                                                                                                                                                                                                                                                                                                                                                                                                                                                                                                                                                                                                                                                                                                                                                                                                                                                                                                                                                                                                                                                                                                                                                                                                                                                                                                                                                                                                                                                |                       |                  |                          |
| Lot Size                                 | 0.13                   | 0.10                | 0.13                    | 0.11                                                                                                                                                                                                                                                                                                                                                                                                                                                                                                                                                                                                                                                                                                                                                                                                                                                                                                                                                                                                                                                                                                                                                                                                                                                                                                                                                                                                                                                                                                                                                                                                                                                                                                                                                                                                                                                                                                                                                                                                                                                                                                                           | 0.09                  | 0.13             | 0.08                     |
| Property Type                            | SF Detach              | SF Detach           | SF Detach               | SF Detach                                                                                                                                                                                                                                                                                                                                                                                                                                                                                                                                                                                                                                                                                                                                                                                                                                                                                                                                                                                                                                                                                                                                                                                                                                                                                                                                                                                                                                                                                                                                                                                                                                                                                                                                                                                                                                                                                                                                                                                                                                                                                                                      | SF Detach             | SF Detach        | SF Detach                |
| Style / Quality                          | Contemp / Q3           | Contemp / Q3        | Contemp / Q3            | Contemp / Q3                                                                                                                                                                                                                                                                                                                                                                                                                                                                                                                                                                                                                                                                                                                                                                                                                                                                                                                                                                                                                                                                                                                                                                                                                                                                                                                                                                                                                                                                                                                                                                                                                                                                                                                                                                                                                                                                                                                                                                                                                                                                                                                   | Contemp / Q3          | Contemp / Q3     | Contemp / Q3             |
| # of Units<br>Condition                  | 1<br>C3                | 1<br>C3             | 1<br>C3                 | C3                                                                                                                                                                                                                                                                                                                                                                                                                                                                                                                                                                                                                                                                                                                                                                                                                                                                                                                                                                                                                                                                                                                                                                                                                                                                                                                                                                                                                                                                                                                                                                                                                                                                                                                                                                                                                                                                                                                                                                                                                                                                                                                             | 1<br>C3               | C3               | 1<br>C3                  |
| Pool/Spa                                 | None                   | No / No             | No / No                 | No / No                                                                                                                                                                                                                                                                                                                                                                                                                                                                                                                                                                                                                                                                                                                                                                                                                                                                                                                                                                                                                                                                                                                                                                                                                                                                                                                                                                                                                                                                                                                                                                                                                                                                                                                                                                                                                                                                                                                                                                                                                                                                                                                        | No / No               | No / No          | No / No                  |
| View                                     | Residential            | Residential         | Residential             | Residential                                                                                                                                                                                                                                                                                                                                                                                                                                                                                                                                                                                                                                                                                                                                                                                                                                                                                                                                                                                                                                                                                                                                                                                                                                                                                                                                                                                                                                                                                                                                                                                                                                                                                                                                                                                                                                                                                                                                                                                                                                                                                                                    | Residential           | Residential      | Residential              |
| Porch/Patio/Deck                         | No / No / No           | No / No / No        | No / No / No            | No / No / No                                                                                                                                                                                                                                                                                                                                                                                                                                                                                                                                                                                                                                                                                                                                                                                                                                                                                                                                                                                                                                                                                                                                                                                                                                                                                                                                                                                                                                                                                                                                                                                                                                                                                                                                                                                                                                                                                                                                                                                                                                                                                                                   | No / No / No          | No / No / No     | No / No / No             |
| Fireplace                                | No                     | No                  | No                      | No                                                                                                                                                                                                                                                                                                                                                                                                                                                                                                                                                                                                                                                                                                                                                                                                                                                                                                                                                                                                                                                                                                                                                                                                                                                                                                                                                                                                                                                                                                                                                                                                                                                                                                                                                                                                                                                                                                                                                                                                                                                                                                                             | No                    | No               | No                       |
| Garage                                   | 2 Detached             | 2 Detached          | 2 Detached              | 2 Detached                                                                                                                                                                                                                                                                                                                                                                                                                                                                                                                                                                                                                                                                                                                                                                                                                                                                                                                                                                                                                                                                                                                                                                                                                                                                                                                                                                                                                                                                                                                                                                                                                                                                                                                                                                                                                                                                                                                                                                                                                                                                                                                     | 2 Detached            | 2 Detached       | 2 Detached               |
| Other Features                           | NONE                   | NONE                | NONE                    | NONE                                                                                                                                                                                                                                                                                                                                                                                                                                                                                                                                                                                                                                                                                                                                                                                                                                                                                                                                                                                                                                                                                                                                                                                                                                                                                                                                                                                                                                                                                                                                                                                                                                                                                                                                                                                                                                                                                                                                                                                                                                                                                                                           | NONE                  | NONE             | NONE                     |
| HOA Fees                                 | \$0                    | \$0                 | \$0                     | \$0                                                                                                                                                                                                                                                                                                                                                                                                                                                                                                                                                                                                                                                                                                                                                                                                                                                                                                                                                                                                                                                                                                                                                                                                                                                                                                                                                                                                                                                                                                                                                                                                                                                                                                                                                                                                                                                                                                                                                                                                                                                                                                                            | \$0                   | \$0              | \$0                      |
| Subdivision                              | NONE                   | WEST LA             | JEFFERSON PARK          | WEST LA                                                                                                                                                                                                                                                                                                                                                                                                                                                                                                                                                                                                                                                                                                                                                                                                                                                                                                                                                                                                                                                                                                                                                                                                                                                                                                                                                                                                                                                                                                                                                                                                                                                                                                                                                                                                                                                                                                                                                                                                                                                                                                                        | WEST LA               | NONE             | WEST LA                  |
| Rent Potential                           | \$2,500                |                     |                         |                                                                                                                                                                                                                                                                                                                                                                                                                                                                                                                                                                                                                                                                                                                                                                                                                                                                                                                                                                                                                                                                                                                                                                                                                                                                                                                                                                                                                                                                                                                                                                                                                                                                                                                                                                                                                                                                                                                                                                                                                                                                                                                                |                       |                  |                          |
| Annual Gross Income<br>Likely Sale Price | \$30,000               |                     |                         |                                                                                                                                                                                                                                                                                                                                                                                                                                                                                                                                                                                                                                                                                                                                                                                                                                                                                                                                                                                                                                                                                                                                                                                                                                                                                                                                                                                                                                                                                                                                                                                                                                                                                                                                                                                                                                                                                                                                                                                                                                                                                                                                | ¢690.000              | ¢677.000         | ¢E4E 000                 |
| Gross Rent Multiplier                    | 21.67                  |                     |                         |                                                                                                                                                                                                                                                                                                                                                                                                                                                                                                                                                                                                                                                                                                                                                                                                                                                                                                                                                                                                                                                                                                                                                                                                                                                                                                                                                                                                                                                                                                                                                                                                                                                                                                                                                                                                                                                                                                                                                                                                                                                                                                                                | \$689,000             | \$677,000        | \$545,000                |
| School District                          | LAUSD                  | LAUSD               | LAUSD                   | LAUSD                                                                                                                                                                                                                                                                                                                                                                                                                                                                                                                                                                                                                                                                                                                                                                                                                                                                                                                                                                                                                                                                                                                                                                                                                                                                                                                                                                                                                                                                                                                                                                                                                                                                                                                                                                                                                                                                                                                                                                                                                                                                                                                          | LAUSD                 | LAUSD            | LAUSD                    |
| Common Amenities                         |                        |                     |                         |                                                                                                                                                                                                                                                                                                                                                                                                                                                                                                                                                                                                                                                                                                                                                                                                                                                                                                                                                                                                                                                                                                                                                                                                                                                                                                                                                                                                                                                                                                                                                                                                                                                                                                                                                                                                                                                                                                                                                                                                                                                                                                                                |                       |                  |                          |
| Data Source - ID                         | County Tax             | MLS-19443628        | MLS-19463544            | MLS-19525628                                                                                                                                                                                                                                                                                                                                                                                                                                                                                                                                                                                                                                                                                                                                                                                                                                                                                                                                                                                                                                                                                                                                                                                                                                                                                                                                                                                                                                                                                                                                                                                                                                                                                                                                                                                                                                                                                                                                                                                                                                                                                                                   | MLS-DW20059513        | MLS-DW20064858   | MLS-20564368             |
| Market Time                              | 0-30 days              | As-Is Price Estima  | ate As-Repair           | ed Price Estimate                                                                                                                                                                                                                                                                                                                                                                                                                                                                                                                                                                                                                                                                                                                                                                                                                                                                                                                                                                                                                                                                                                                                                                                                                                                                                                                                                                                                                                                                                                                                                                                                                                                                                                                                                                                                                                                                                                                                                                                                                                                                                                              | Land Only Pri         | ce 30-Day Q      | uick Sale Price          |
| 90-Day                                   | Marketing Time         | \$650,000           | 9                       | 650,000                                                                                                                                                                                                                                                                                                                                                                                                                                                                                                                                                                                                                                                                                                                                                                                                                                                                                                                                                                                                                                                                                                                                                                                                                                                                                                                                                                                                                                                                                                                                                                                                                                                                                                                                                                                                                                                                                                                                                                                                                                                                                                                        | \$100,000             | \$               | 630,000                  |
| Recomme                                  | ended List Price       | \$660,000           |                         | \$660,000                                                                                                                                                                                                                                                                                                                                                                                                                                                                                                                                                                                                                                                                                                                                                                                                                                                                                                                                                                                                                                                                                                                                                                                                                                                                                                                                                                                                                                                                                                                                                                                                                                                                                                                                                                                                                                                                                                                                                                                                                                                                                                                      | L                     |                  |                          |
| Recommended                              |                        |                     | 🗙 As - Is               |                                                                                                                                                                                                                                                                                                                                                                                                                                                                                                                                                                                                                                                                                                                                                                                                                                                                                                                                                                                                                                                                                                                                                                                                                                                                                                                                                                                                                                                                                                                                                                                                                                                                                                                                                                                                                                                                                                                                                                                                                                                                                                                                | Repaired              |                  |                          |
|                                          | 5,                     |                     |                         |                                                                                                                                                                                                                                                                                                                                                                                                                                                                                                                                                                                                                                                                                                                                                                                                                                                                                                                                                                                                                                                                                                                                                                                                                                                                                                                                                                                                                                                                                                                                                                                                                                                                                                                                                                                                                                                                                                                                                                                                                                                                                                                                | ·                     |                  |                          |