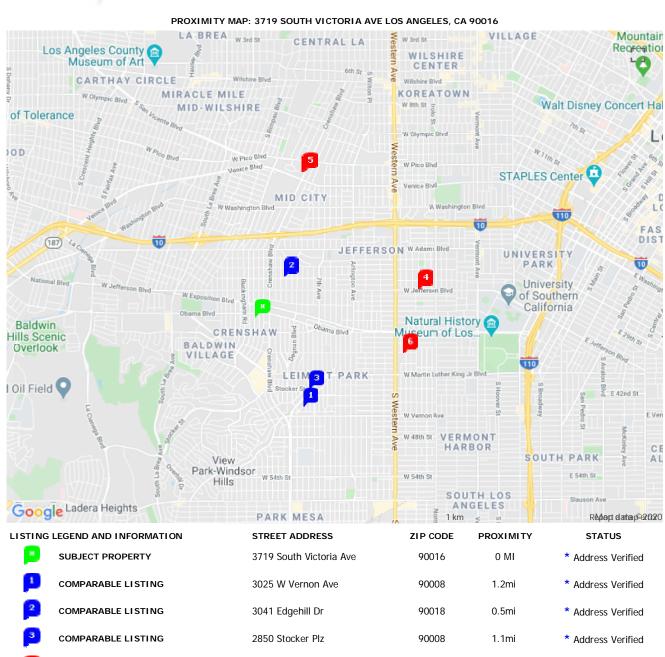

"Due to Federal MSA and/or municipal limitations, location maps may not be available in some rural and newer communities."

\* THIS COMPARABLE SALE OR LISTING IS NOT SHOWN HERE DUE TO THE ABILITY TO BE GEOCODED.

1476 W 35th St

1514 S Bronson Ave

3935 La Salle Ave

90018

90019

90062

2mi

1.7mi

1.8mi

\* Address Verified

\* Address Verified

\* Address Verified