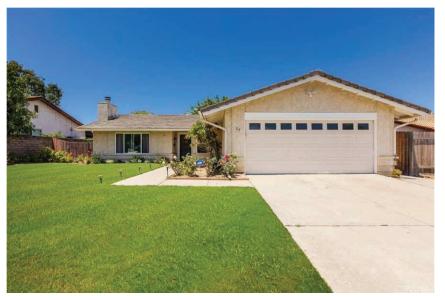

Subject appears average from the exterior visual inspection and conforms to the neighborhood.

|                             | Primary V | alues (0-30 Days) | Secondary Values (0-90 Days) |             |  |
|-----------------------------|-----------|-------------------|------------------------------|-------------|--|
|                             | As-Is     | As-Repaired       | As-Is                        | As-Repaired |  |
| Probable Sale Price:        | \$448,000 | \$455,000         | \$448,000                    | \$455,000   |  |
| Recommended List Price:     | \$454,000 | \$459,000         | \$454,000                    | \$459,000   |  |
| Recommended Sales Strategy: | 🗙 As - Is | Repaired          | Land Only Price:             | \$124,000   |  |