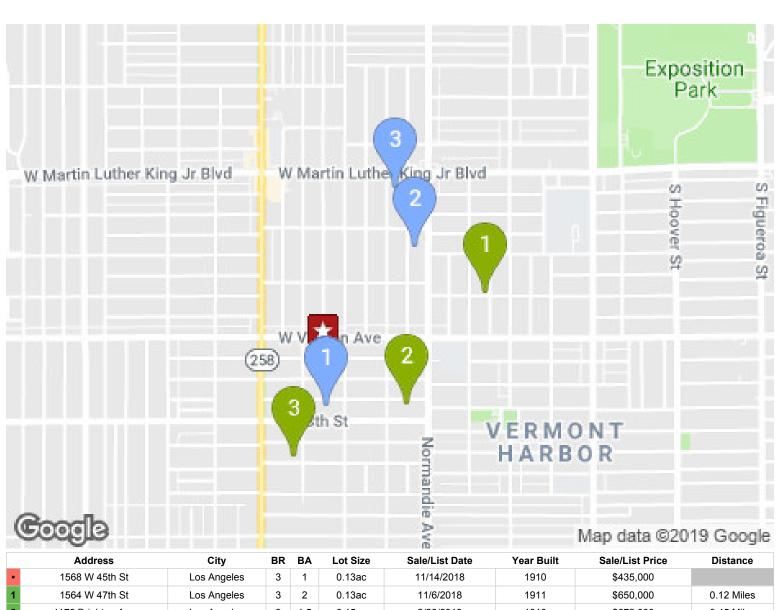

# **Broker Price Opinion**

**X** Exterior Inspection ☐ Interior Inspection

| • •                              | dress: 1568 W 45th St                                                                                                                                                                                                                                                                                                                                                                                                                                                                                                                                                                                                                                                                                                                                                                                                                                                                                                                                                                                                                                                                                                                                                                                                                                                                                                                                                                                                                                                                                                                                                                                                                                                                                                                                                                                                                                                                                                                                                                                                                                                                                                          |                                         |                                           |                             |            | Vendor ID: 4752297             | 7                              |                                         |  |
|----------------------------------|--------------------------------------------------------------------------------------------------------------------------------------------------------------------------------------------------------------------------------------------------------------------------------------------------------------------------------------------------------------------------------------------------------------------------------------------------------------------------------------------------------------------------------------------------------------------------------------------------------------------------------------------------------------------------------------------------------------------------------------------------------------------------------------------------------------------------------------------------------------------------------------------------------------------------------------------------------------------------------------------------------------------------------------------------------------------------------------------------------------------------------------------------------------------------------------------------------------------------------------------------------------------------------------------------------------------------------------------------------------------------------------------------------------------------------------------------------------------------------------------------------------------------------------------------------------------------------------------------------------------------------------------------------------------------------------------------------------------------------------------------------------------------------------------------------------------------------------------------------------------------------------------------------------------------------------------------------------------------------------------------------------------------------------------------------------------------------------------------------------------------------|-----------------------------------------|-------------------------------------------|-----------------------------|------------|--------------------------------|--------------------------------|-----------------------------------------|--|
| •                                | e, Zip: Los Angeles, CA                                                                                                                                                                                                                                                                                                                                                                                                                                                                                                                                                                                                                                                                                                                                                                                                                                                                                                                                                                                                                                                                                                                                                                                                                                                                                                                                                                                                                                                                                                                                                                                                                                                                                                                                                                                                                                                                                                                                                                                                                                                                                                        | A 90062                                 |                                           |                             | Deal Name: |                                |                                |                                         |  |
|                                  | imber: 1568 W 45th St                                                                                                                                                                                                                                                                                                                                                                                                                                                                                                                                                                                                                                                                                                                                                                                                                                                                                                                                                                                                                                                                                                                                                                                                                                                                                                                                                                                                                                                                                                                                                                                                                                                                                                                                                                                                                                                                                                                                                                                                                                                                                                          |                                         |                                           |                             |            | pection Date: 3/22/20          |                                |                                         |  |
| 2nd Loan / Cl                    | ient #:                                                                                                                                                                                                                                                                                                                                                                                                                                                                                                                                                                                                                                                                                                                                                                                                                                                                                                                                                                                                                                                                                                                                                                                                                                                                                                                                                                                                                                                                                                                                                                                                                                                                                                                                                                                                                                                                                                                                                                                                                                                                                                                        |                                         |                                           |                             |            | Subject APN: 5016-00           | 08-008                         |                                         |  |
| Property Occupano                | cy Status Owner                                                                                                                                                                                                                                                                                                                                                                                                                                                                                                                                                                                                                                                                                                                                                                                                                                                                                                                                                                                                                                                                                                                                                                                                                                                                                                                                                                                                                                                                                                                                                                                                                                                                                                                                                                                                                                                                                                                                                                                                                                                                                                                | Does the Pro                            | perty Appear Secure                       | e? Yes Est. N               | /lonth     | ly Rent \$4,200                | Sold in th                     | e last<br>Yes                           |  |
| Currently Listed                 | Currently List Broker                                                                                                                                                                                                                                                                                                                                                                                                                                                                                                                                                                                                                                                                                                                                                                                                                                                                                                                                                                                                                                                                                                                                                                                                                                                                                                                                                                                                                                                                                                                                                                                                                                                                                                                                                                                                                                                                                                                                                                                                                                                                                                          | List Broker Contact #                   | Initial List Price                        | Initial List Date           | Curr       | rent List Price DOM            | / CDOM 12 Month                | s?                                      |  |
| Yes                              | Team Spirit Realty                                                                                                                                                                                                                                                                                                                                                                                                                                                                                                                                                                                                                                                                                                                                                                                                                                                                                                                                                                                                                                                                                                                                                                                                                                                                                                                                                                                                                                                                                                                                                                                                                                                                                                                                                                                                                                                                                                                                                                                                                                                                                                             | 3106287100                              | \$489,000                                 | 12/04/2018                  | \$489      | 9,000 108 /                    | 108 Sale Price                 | e: \$435,000                            |  |
| Is the Subject Listin            | g Currently Pending?                                                                                                                                                                                                                                                                                                                                                                                                                                                                                                                                                                                                                                                                                                                                                                                                                                                                                                                                                                                                                                                                                                                                                                                                                                                                                                                                                                                                                                                                                                                                                                                                                                                                                                                                                                                                                                                                                                                                                                                                                                                                                                           | No Date of Cont                         | ract                                      | CDOM to Contract            | t          |                                | Sale Date                      | 11/14/2018                              |  |
|                                  | , ,                                                                                                                                                                                                                                                                                                                                                                                                                                                                                                                                                                                                                                                                                                                                                                                                                                                                                                                                                                                                                                                                                                                                                                                                                                                                                                                                                                                                                                                                                                                                                                                                                                                                                                                                                                                                                                                                                                                                                                                                                                                                                                                            |                                         |                                           |                             |            |                                |                                |                                         |  |
|                                  | omments / External Infl                                                                                                                                                                                                                                                                                                                                                                                                                                                                                                                                                                                                                                                                                                                                                                                                                                                                                                                                                                                                                                                                                                                                                                                                                                                                                                                                                                                                                                                                                                                                                                                                                                                                                                                                                                                                                                                                                                                                                                                                                                                                                                        | uences                                  |                                           |                             |            |                                |                                |                                         |  |
| Sfr                              | 2.11.1                                                                                                                                                                                                                                                                                                                                                                                                                                                                                                                                                                                                                                                                                                                                                                                                                                                                                                                                                                                                                                                                                                                                                                                                                                                                                                                                                                                                                                                                                                                                                                                                                                                                                                                                                                                                                                                                                                                                                                                                                                                                                                                         | 2112                                    |                                           |                             |            |                                |                                |                                         |  |
|                                  | Subject                                                                                                                                                                                                                                                                                                                                                                                                                                                                                                                                                                                                                                                                                                                                                                                                                                                                                                                                                                                                                                                                                                                                                                                                                                                                                                                                                                                                                                                                                                                                                                                                                                                                                                                                                                                                                                                                                                                                                                                                                                                                                                                        | Sold Comp 1                             | Sold Comp 2                               | Sold Comp                   | 3          | List Comp 1                    | List Comp 2                    | List Comp 3                             |  |
|                                  |                                                                                                                                                                                                                                                                                                                                                                                                                                                                                                                                                                                                                                                                                                                                                                                                                                                                                                                                                                                                                                                                                                                                                                                                                                                                                                                                                                                                                                                                                                                                                                                                                                                                                                                                                                                                                                                                                                                                                                                                                                                                                                                                | 1-1-1                                   |                                           |                             | 1          |                                |                                |                                         |  |
|                                  |                                                                                                                                                                                                                                                                                                                                                                                                                                                                                                                                                                                                                                                                                                                                                                                                                                                                                                                                                                                                                                                                                                                                                                                                                                                                                                                                                                                                                                                                                                                                                                                                                                                                                                                                                                                                                                                                                                                                                                                                                                                                                                                                |                                         |                                           | N AND THE                   | -          | Walle tar El                   |                                |                                         |  |
|                                  | ST THE STATE OF TH |                                         |                                           |                             |            |                                |                                |                                         |  |
| A -l -l                          | 4500 W 45th Ot                                                                                                                                                                                                                                                                                                                                                                                                                                                                                                                                                                                                                                                                                                                                                                                                                                                                                                                                                                                                                                                                                                                                                                                                                                                                                                                                                                                                                                                                                                                                                                                                                                                                                                                                                                                                                                                                                                                                                                                                                                                                                                                 | 4504 ) M 4745 Ot                        | 4470 Driebter A.                          | 4018 Halldale A             |            | 4050 Very Design DI            | 1432 W 47th St                 | ACAE IN FOUL OF                         |  |
| Address                          | 1568 W 45th St<br>Los Angeles, CA 90062                                                                                                                                                                                                                                                                                                                                                                                                                                                                                                                                                                                                                                                                                                                                                                                                                                                                                                                                                                                                                                                                                                                                                                                                                                                                                                                                                                                                                                                                                                                                                                                                                                                                                                                                                                                                                                                                                                                                                                                                                                                                                        | 1564 W 47th St<br>Los Angeles, CA 90062 | 4176 Brighton Ave<br>Los Angeles, CA 9006 |                             |            |                                |                                | 1615 W 50th St<br>Los Angeles, CA 90062 |  |
| Proximity                        | 3.11                                                                                                                                                                                                                                                                                                                                                                                                                                                                                                                                                                                                                                                                                                                                                                                                                                                                                                                                                                                                                                                                                                                                                                                                                                                                                                                                                                                                                                                                                                                                                                                                                                                                                                                                                                                                                                                                                                                                                                                                                                                                                                                           | 0.12 Miles                              | 0.45 Miles                                | 0.57 Miles                  |            | 0.53 Miles                     | 0.28 Miles                     | 0.29 Miles                              |  |
| Sale/List Price                  |                                                                                                                                                                                                                                                                                                                                                                                                                                                                                                                                                                                                                                                                                                                                                                                                                                                                                                                                                                                                                                                                                                                                                                                                                                                                                                                                                                                                                                                                                                                                                                                                                                                                                                                                                                                                                                                                                                                                                                                                                                                                                                                                | \$650,000                               | \$679,000                                 | \$699,000                   |            | \$639,000                      | \$679,800                      | \$739,900                               |  |
| Sale Date                        |                                                                                                                                                                                                                                                                                                                                                                                                                                                                                                                                                                                                                                                                                                                                                                                                                                                                                                                                                                                                                                                                                                                                                                                                                                                                                                                                                                                                                                                                                                                                                                                                                                                                                                                                                                                                                                                                                                                                                                                                                                                                                                                                | 11/6/2018                               | 2/28/2019                                 | 10/23/2018                  | 3          | active                         | active                         | active                                  |  |
| Price Per Sq.ft.                 | \$426.60                                                                                                                                                                                                                                                                                                                                                                                                                                                                                                                                                                                                                                                                                                                                                                                                                                                                                                                                                                                                                                                                                                                                                                                                                                                                                                                                                                                                                                                                                                                                                                                                                                                                                                                                                                                                                                                                                                                                                                                                                                                                                                                       | \$424.84                                | \$438.91                                  | \$370.43                    |            | \$443.13                       | \$407.07                       | \$445.19                                |  |
| Initial List Price               | \$489,000                                                                                                                                                                                                                                                                                                                                                                                                                                                                                                                                                                                                                                                                                                                                                                                                                                                                                                                                                                                                                                                                                                                                                                                                                                                                                                                                                                                                                                                                                                                                                                                                                                                                                                                                                                                                                                                                                                                                                                                                                                                                                                                      | \$649,900                               | \$695,000                                 | \$710,000                   |            | \$639,000                      | \$679,800                      | \$739,900                               |  |
| Initial List Date                | 12/04/2018                                                                                                                                                                                                                                                                                                                                                                                                                                                                                                                                                                                                                                                                                                                                                                                                                                                                                                                                                                                                                                                                                                                                                                                                                                                                                                                                                                                                                                                                                                                                                                                                                                                                                                                                                                                                                                                                                                                                                                                                                                                                                                                     | 9/28/2018                               | 12/14/2018                                | 8/2/2018                    |            | 3/13/2019                      | 3/8/2019                       | 3/21/2019                               |  |
| Current/Final List               | \$489,000                                                                                                                                                                                                                                                                                                                                                                                                                                                                                                                                                                                                                                                                                                                                                                                                                                                                                                                                                                                                                                                                                                                                                                                                                                                                                                                                                                                                                                                                                                                                                                                                                                                                                                                                                                                                                                                                                                                                                                                                                                                                                                                      | \$649,900                               | \$695,000                                 | \$749,000                   |            | \$639,000                      | \$679,800                      | \$739,900                               |  |
| DOM/CDOM                         | 108 /                                                                                                                                                                                                                                                                                                                                                                                                                                                                                                                                                                                                                                                                                                                                                                                                                                                                                                                                                                                                                                                                                                                                                                                                                                                                                                                                                                                                                                                                                                                                                                                                                                                                                                                                                                                                                                                                                                                                                                                                                                                                                                                          | 39 / 32                                 | 76 / 31                                   | 82 / 1                      |            | 9/9                            | 14 / 14                        | 1/1                                     |  |
| Sales Type                       | Fair Market                                                                                                                                                                                                                                                                                                                                                                                                                                                                                                                                                                                                                                                                                                                                                                                                                                                                                                                                                                                                                                                                                                                                                                                                                                                                                                                                                                                                                                                                                                                                                                                                                                                                                                                                                                                                                                                                                                                                                                                                                                                                                                                    | Fair Market                             | Fair Market                               | Fair Marke                  | t          | Fair Market                    | Fair Market                    | Fair Market                             |  |
| Finance Incentives               | 0                                                                                                                                                                                                                                                                                                                                                                                                                                                                                                                                                                                                                                                                                                                                                                                                                                                                                                                                                                                                                                                                                                                                                                                                                                                                                                                                                                                                                                                                                                                                                                                                                                                                                                                                                                                                                                                                                                                                                                                                                                                                                                                              | 0                                       | 0                                         | 0                           |            | 0                              | 0                              | 0                                       |  |
| Living Area                      | 1594                                                                                                                                                                                                                                                                                                                                                                                                                                                                                                                                                                                                                                                                                                                                                                                                                                                                                                                                                                                                                                                                                                                                                                                                                                                                                                                                                                                                                                                                                                                                                                                                                                                                                                                                                                                                                                                                                                                                                                                                                                                                                                                           | 1530                                    | 1547                                      | 1887                        |            | 1442                           | 1670                           | 1662                                    |  |
| #Rooms/Bed/Bath 1                | 6/3/1                                                                                                                                                                                                                                                                                                                                                                                                                                                                                                                                                                                                                                                                                                                                                                                                                                                                                                                                                                                                                                                                                                                                                                                                                                                                                                                                                                                                                                                                                                                                                                                                                                                                                                                                                                                                                                                                                                                                                                                                                                                                                                                          | 7/3/2                                   | 7/3/1.5                                   | 8/4/2                       |            | 7/3/2                          | 6/3/1                          | 9 / 4 / 2.5                             |  |
| Year Built                       | 1910                                                                                                                                                                                                                                                                                                                                                                                                                                                                                                                                                                                                                                                                                                                                                                                                                                                                                                                                                                                                                                                                                                                                                                                                                                                                                                                                                                                                                                                                                                                                                                                                                                                                                                                                                                                                                                                                                                                                                                                                                                                                                                                           | 1911                                    | 1910                                      | 1910                        |            | 1919                           | 1911                           | 1911                                    |  |
| Bsmnt SF/% Finished              | /                                                                                                                                                                                                                                                                                                                                                                                                                                                                                                                                                                                                                                                                                                                                                                                                                                                                                                                                                                                                                                                                                                                                                                                                                                                                                                                                                                                                                                                                                                                                                                                                                                                                                                                                                                                                                                                                                                                                                                                                                                                                                                                              | /                                       | /                                         | /                           |            | /                              | /                              | /                                       |  |
| Lot Size                         | 0.13ac                                                                                                                                                                                                                                                                                                                                                                                                                                                                                                                                                                                                                                                                                                                                                                                                                                                                                                                                                                                                                                                                                                                                                                                                                                                                                                                                                                                                                                                                                                                                                                                                                                                                                                                                                                                                                                                                                                                                                                                                                                                                                                                         | 0.13ac                                  | 0.15ac                                    | 0.16ac                      |            | 0.10ac                         | 0.13ac                         | 0.12ac                                  |  |
| Property Type<br>Style / Quality | SF Detach<br>Single Story / Q4                                                                                                                                                                                                                                                                                                                                                                                                                                                                                                                                                                                                                                                                                                                                                                                                                                                                                                                                                                                                                                                                                                                                                                                                                                                                                                                                                                                                                                                                                                                                                                                                                                                                                                                                                                                                                                                                                                                                                                                                                                                                                                 | SF Detach<br>Single Story / Q4          | SF Detach<br>Single Story / Q4            | SF Detach<br>Single Story / |            | SF Detach<br>Single Story / Q4 | SF Detach<br>Single Story / Q4 | SF Detach<br>2-Story Conv / Q4          |  |
| # of Units                       | 1                                                                                                                                                                                                                                                                                                                                                                                                                                                                                                                                                                                                                                                                                                                                                                                                                                                                                                                                                                                                                                                                                                                                                                                                                                                                                                                                                                                                                                                                                                                                                                                                                                                                                                                                                                                                                                                                                                                                                                                                                                                                                                                              | 1                                       | 1                                         | 3irigie 3tory /             | Q4         | 1                              | 1                              | 2-Story Conv / Q4                       |  |
| Condition                        | C4                                                                                                                                                                                                                                                                                                                                                                                                                                                                                                                                                                                                                                                                                                                                                                                                                                                                                                                                                                                                                                                                                                                                                                                                                                                                                                                                                                                                                                                                                                                                                                                                                                                                                                                                                                                                                                                                                                                                                                                                                                                                                                                             | C3                                      | C3                                        | C3                          |            | C3                             | C3                             | C3                                      |  |
| Pool/Spa                         | None                                                                                                                                                                                                                                                                                                                                                                                                                                                                                                                                                                                                                                                                                                                                                                                                                                                                                                                                                                                                                                                                                                                                                                                                                                                                                                                                                                                                                                                                                                                                                                                                                                                                                                                                                                                                                                                                                                                                                                                                                                                                                                                           | No / No                                 | No / No                                   | No / No                     |            | No / No                        | No / No                        | No / No                                 |  |
| View                             | Residential                                                                                                                                                                                                                                                                                                                                                                                                                                                                                                                                                                                                                                                                                                                                                                                                                                                                                                                                                                                                                                                                                                                                                                                                                                                                                                                                                                                                                                                                                                                                                                                                                                                                                                                                                                                                                                                                                                                                                                                                                                                                                                                    | Residential                             | Residential                               | Residentia                  | ı          | Residential                    | Residential                    | Residential                             |  |
| Porch/Patio/Deck                 | No / Yes / No                                                                                                                                                                                                                                                                                                                                                                                                                                                                                                                                                                                                                                                                                                                                                                                                                                                                                                                                                                                                                                                                                                                                                                                                                                                                                                                                                                                                                                                                                                                                                                                                                                                                                                                                                                                                                                                                                                                                                                                                                                                                                                                  | No / Yes / No                           | No / Yes / No                             | No / Yes / N                |            | No / Yes / No                  | No / Yes / No                  | No / Yes / No                           |  |
| Fireplace                        | No                                                                                                                                                                                                                                                                                                                                                                                                                                                                                                                                                                                                                                                                                                                                                                                                                                                                                                                                                                                                                                                                                                                                                                                                                                                                                                                                                                                                                                                                                                                                                                                                                                                                                                                                                                                                                                                                                                                                                                                                                                                                                                                             | No                                      | No                                        | Yes                         |            | No                             | Yes                            | No                                      |  |
| Garage                           | None                                                                                                                                                                                                                                                                                                                                                                                                                                                                                                                                                                                                                                                                                                                                                                                                                                                                                                                                                                                                                                                                                                                                                                                                                                                                                                                                                                                                                                                                                                                                                                                                                                                                                                                                                                                                                                                                                                                                                                                                                                                                                                                           | None                                    | 1 Detached                                | None                        |            | None                           | 1 Attached                     | 2 Detached                              |  |
| Other Features                   | None                                                                                                                                                                                                                                                                                                                                                                                                                                                                                                                                                                                                                                                                                                                                                                                                                                                                                                                                                                                                                                                                                                                                                                                                                                                                                                                                                                                                                                                                                                                                                                                                                                                                                                                                                                                                                                                                                                                                                                                                                                                                                                                           | None                                    | None                                      | None                        |            | None                           | None                           | None                                    |  |
| HOA Fees                         | 0/mo0/mo                                                                                                                                                                                                                                                                                                                                                                                                                                                                                                                                                                                                                                                                                                                                                                                                                                                                                                                                                                                                                                                                                                                                                                                                                                                                                                                                                                                                                                                                                                                                                                                                                                                                                                                                                                                                                                                                                                                                                                                                                                                                                                                       | 0/mo0/mo                                | 0/mo0/mo                                  | 0/mo0/mo                    |            | 0/mo0/mo                       | 0/mo0/mo                       | 0/mo0/mo                                |  |
| Rent Potential                   | \$4,200                                                                                                                                                                                                                                                                                                                                                                                                                                                                                                                                                                                                                                                                                                                                                                                                                                                                                                                                                                                                                                                                                                                                                                                                                                                                                                                                                                                                                                                                                                                                                                                                                                                                                                                                                                                                                                                                                                                                                                                                                                                                                                                        |                                         |                                           |                             |            |                                |                                |                                         |  |
| Annual Gross Income              | \$50,400                                                                                                                                                                                                                                                                                                                                                                                                                                                                                                                                                                                                                                                                                                                                                                                                                                                                                                                                                                                                                                                                                                                                                                                                                                                                                                                                                                                                                                                                                                                                                                                                                                                                                                                                                                                                                                                                                                                                                                                                                                                                                                                       |                                         |                                           |                             |            |                                |                                |                                         |  |
| Likely Sale Price                |                                                                                                                                                                                                                                                                                                                                                                                                                                                                                                                                                                                                                                                                                                                                                                                                                                                                                                                                                                                                                                                                                                                                                                                                                                                                                                                                                                                                                                                                                                                                                                                                                                                                                                                                                                                                                                                                                                                                                                                                                                                                                                                                |                                         |                                           |                             |            | \$639,000                      | \$679,800                      | \$739,900                               |  |
| Gross Rent Multiplier            | 13.49                                                                                                                                                                                                                                                                                                                                                                                                                                                                                                                                                                                                                                                                                                                                                                                                                                                                                                                                                                                                                                                                                                                                                                                                                                                                                                                                                                                                                                                                                                                                                                                                                                                                                                                                                                                                                                                                                                                                                                                                                                                                                                                          |                                         |                                           |                             |            |                                |                                |                                         |  |
| School District                  | Los Angeles                                                                                                                                                                                                                                                                                                                                                                                                                                                                                                                                                                                                                                                                                                                                                                                                                                                                                                                                                                                                                                                                                                                                                                                                                                                                                                                                                                                                                                                                                                                                                                                                                                                                                                                                                                                                                                                                                                                                                                                                                                                                                                                    | Los Angeles Unified                     | Los Angeles Unified                       | d Los Angeles Ur            | nified     | Los Angeles Unified            | Los Angeles Unified            | Los Angeles Unified                     |  |
| Complex Name                     |                                                                                                                                                                                                                                                                                                                                                                                                                                                                                                                                                                                                                                                                                                                                                                                                                                                                                                                                                                                                                                                                                                                                                                                                                                                                                                                                                                                                                                                                                                                                                                                                                                                                                                                                                                                                                                                                                                                                                                                                                                                                                                                                |                                         |                                           |                             |            |                                |                                |                                         |  |
| Floor Level                      |                                                                                                                                                                                                                                                                                                                                                                                                                                                                                                                                                                                                                                                                                                                                                                                                                                                                                                                                                                                                                                                                                                                                                                                                                                                                                                                                                                                                                                                                                                                                                                                                                                                                                                                                                                                                                                                                                                                                                                                                                                                                                                                                |                                         |                                           |                             |            |                                |                                |                                         |  |
| Common Amenities                 |                                                                                                                                                                                                                                                                                                                                                                                                                                                                                                                                                                                                                                                                                                                                                                                                                                                                                                                                                                                                                                                                                                                                                                                                                                                                                                                                                                                                                                                                                                                                                                                                                                                                                                                                                                                                                                                                                                                                                                                                                                                                                                                                |                                         |                                           |                             |            |                                |                                |                                         |  |
| Data Source - ID                 | MLS - 18413272                                                                                                                                                                                                                                                                                                                                                                                                                                                                                                                                                                                                                                                                                                                                                                                                                                                                                                                                                                                                                                                                                                                                                                                                                                                                                                                                                                                                                                                                                                                                                                                                                                                                                                                                                                                                                                                                                                                                                                                                                                                                                                                 | MLS - PW18236930                        | MLS - OC18291452                          | MLS - PW18179               | 9139       | MLS - SR19054676               | MLS - SR19053867               | MLS - PW19063660                        |  |
| Overall Comparison               |                                                                                                                                                                                                                                                                                                                                                                                                                                                                                                                                                                                                                                                                                                                                                                                                                                                                                                                                                                                                                                                                                                                                                                                                                                                                                                                                                                                                                                                                                                                                                                                                                                                                                                                                                                                                                                                                                                                                                                                                                                                                                                                                |                                         |                                           |                             |            |                                |                                |                                         |  |
| Market Time                      | 90-120 days                                                                                                                                                                                                                                                                                                                                                                                                                                                                                                                                                                                                                                                                                                                                                                                                                                                                                                                                                                                                                                                                                                                                                                                                                                                                                                                                                                                                                                                                                                                                                                                                                                                                                                                                                                                                                                                                                                                                                                                                                                                                                                                    | As-Is Price Estimat                     | e As-Repai                                | red Price Estima            | te         | Land Only Price                |                                |                                         |  |
| 90-Da                            | ay Marketing Time                                                                                                                                                                                                                                                                                                                                                                                                                                                                                                                                                                                                                                                                                                                                                                                                                                                                                                                                                                                                                                                                                                                                                                                                                                                                                                                                                                                                                                                                                                                                                                                                                                                                                                                                                                                                                                                                                                                                                                                                                                                                                                              | \$680,000                               |                                           | \$680,000                   |            | \$365,750                      |                                |                                         |  |
| Recom                            | mended List Price                                                                                                                                                                                                                                                                                                                                                                                                                                                                                                                                                                                                                                                                                                                                                                                                                                                                                                                                                                                                                                                                                                                                                                                                                                                                                                                                                                                                                                                                                                                                                                                                                                                                                                                                                                                                                                                                                                                                                                                                                                                                                                              | \$695,000                               |                                           | \$695,000                   |            |                                |                                |                                         |  |
|                                  | ed Sales Strategy:                                                                                                                                                                                                                                                                                                                                                                                                                                                                                                                                                                                                                                                                                                                                                                                                                                                                                                                                                                                                                                                                                                                                                                                                                                                                                                                                                                                                                                                                                                                                                                                                                                                                                                                                                                                                                                                                                                                                                                                                                                                                                                             |                                         | 🔀 As - Is                                 |                             | Г          | Repaired                       |                                |                                         |  |
| recommend                        | ou outes offatogy.                                                                                                                                                                                                                                                                                                                                                                                                                                                                                                                                                                                                                                                                                                                                                                                                                                                                                                                                                                                                                                                                                                                                                                                                                                                                                                                                                                                                                                                                                                                                                                                                                                                                                                                                                                                                                                                                                                                                                                                                                                                                                                             |                                         | A3 - 13                                   |                             |            | topuliou                       |                                |                                         |  |