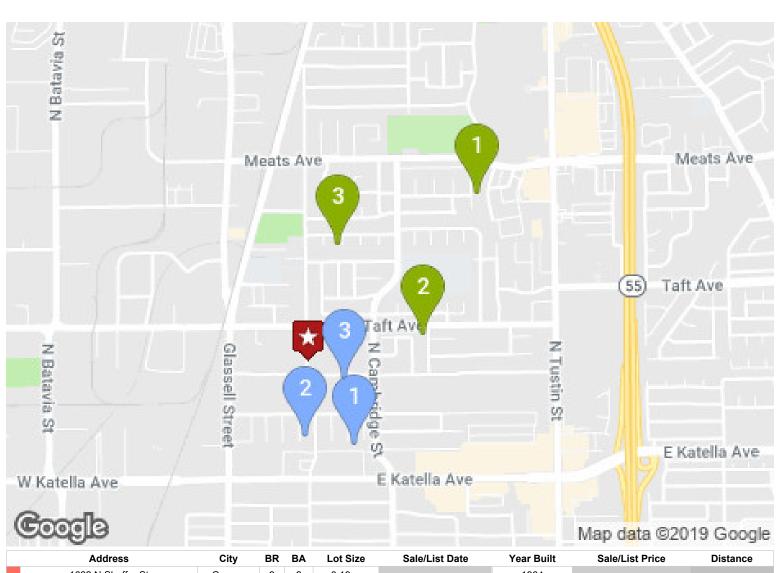

# **Broker Price Opinion**

■ Exterior Inspection
■ Interior Inspection

|                                                                                                                                            |                                                 |                                                                                                                                                                                                                                                                                                                                                                                                                                                                                                                                                                                                                                                                                                                                                                                                                                                                                                                                                                                                                                                                                                                                                                                                                                                                                                                                                                                                                                                                                                                                                                                                                                                                                                                                                                                                                                                                                                                                                                                                                                                                                                                               |                                       | -                          |                          |                                   | ·                 |  |  |  |
|--------------------------------------------------------------------------------------------------------------------------------------------|-------------------------------------------------|-------------------------------------------------------------------------------------------------------------------------------------------------------------------------------------------------------------------------------------------------------------------------------------------------------------------------------------------------------------------------------------------------------------------------------------------------------------------------------------------------------------------------------------------------------------------------------------------------------------------------------------------------------------------------------------------------------------------------------------------------------------------------------------------------------------------------------------------------------------------------------------------------------------------------------------------------------------------------------------------------------------------------------------------------------------------------------------------------------------------------------------------------------------------------------------------------------------------------------------------------------------------------------------------------------------------------------------------------------------------------------------------------------------------------------------------------------------------------------------------------------------------------------------------------------------------------------------------------------------------------------------------------------------------------------------------------------------------------------------------------------------------------------------------------------------------------------------------------------------------------------------------------------------------------------------------------------------------------------------------------------------------------------------------------------------------------------------------------------------------------------|---------------------------------------|----------------------------|--------------------------|-----------------------------------|-------------------|--|--|--|
| Property Address: 1622 N Shaffer St Vendor ID: 4738810                                                                                     |                                                 |                                                                                                                                                                                                                                                                                                                                                                                                                                                                                                                                                                                                                                                                                                                                                                                                                                                                                                                                                                                                                                                                                                                                                                                                                                                                                                                                                                                                                                                                                                                                                                                                                                                                                                                                                                                                                                                                                                                                                                                                                                                                                                                               |                                       |                            |                          |                                   |                   |  |  |  |
| City, State                                                                                                                                | e, Zip: Orange, CA 928                          | 67                                                                                                                                                                                                                                                                                                                                                                                                                                                                                                                                                                                                                                                                                                                                                                                                                                                                                                                                                                                                                                                                                                                                                                                                                                                                                                                                                                                                                                                                                                                                                                                                                                                                                                                                                                                                                                                                                                                                                                                                                                                                                                                            |                                       | Deal Name:                 |                          |                                   |                   |  |  |  |
| Loan Nu                                                                                                                                    | mber: 1622 N SHAFFE                             | ER St                                                                                                                                                                                                                                                                                                                                                                                                                                                                                                                                                                                                                                                                                                                                                                                                                                                                                                                                                                                                                                                                                                                                                                                                                                                                                                                                                                                                                                                                                                                                                                                                                                                                                                                                                                                                                                                                                                                                                                                                                                                                                                                         |                                       | Inspection Date: 2/21/2019 |                          |                                   |                   |  |  |  |
| 2nd Loan / Client #: Subject APN: 37508207                                                                                                 |                                                 |                                                                                                                                                                                                                                                                                                                                                                                                                                                                                                                                                                                                                                                                                                                                                                                                                                                                                                                                                                                                                                                                                                                                                                                                                                                                                                                                                                                                                                                                                                                                                                                                                                                                                                                                                                                                                                                                                                                                                                                                                                                                                                                               |                                       |                            |                          |                                   |                   |  |  |  |
| Property Occupancy Status Owner Does the Property Appear Secure? Yes Est. Monthly Rent \$3,500 Sold in the last                            |                                                 |                                                                                                                                                                                                                                                                                                                                                                                                                                                                                                                                                                                                                                                                                                                                                                                                                                                                                                                                                                                                                                                                                                                                                                                                                                                                                                                                                                                                                                                                                                                                                                                                                                                                                                                                                                                                                                                                                                                                                                                                                                                                                                                               |                                       |                            |                          |                                   |                   |  |  |  |
| Currently Listed Currently List Broker List Broker Contact # Initial List Price Initial List Date Current List Price DOM / CDOM 12 Months? |                                                 |                                                                                                                                                                                                                                                                                                                                                                                                                                                                                                                                                                                                                                                                                                                                                                                                                                                                                                                                                                                                                                                                                                                                                                                                                                                                                                                                                                                                                                                                                                                                                                                                                                                                                                                                                                                                                                                                                                                                                                                                                                                                                                                               |                                       |                            |                          |                                   |                   |  |  |  |
| No I                                                                                                                                       | Surrolliny Elect Brotter                        | Elot Broker Contact #                                                                                                                                                                                                                                                                                                                                                                                                                                                                                                                                                                                                                                                                                                                                                                                                                                                                                                                                                                                                                                                                                                                                                                                                                                                                                                                                                                                                                                                                                                                                                                                                                                                                                                                                                                                                                                                                                                                                                                                                                                                                                                         | I I I I I I I I I I I I I I I I I I I | Illian Elot Bato           | /                        | Sale Pri                          |                   |  |  |  |
|                                                                                                                                            | 0 " 0 " 0                                       | D / 60                                                                                                                                                                                                                                                                                                                                                                                                                                                                                                                                                                                                                                                                                                                                                                                                                                                                                                                                                                                                                                                                                                                                                                                                                                                                                                                                                                                                                                                                                                                                                                                                                                                                                                                                                                                                                                                                                                                                                                                                                                                                                                                        |                                       |                            | <u> </u>                 |                                   |                   |  |  |  |
| Is the Subject Listin                                                                                                                      | g Currently Pending?                            | Date of Conf                                                                                                                                                                                                                                                                                                                                                                                                                                                                                                                                                                                                                                                                                                                                                                                                                                                                                                                                                                                                                                                                                                                                                                                                                                                                                                                                                                                                                                                                                                                                                                                                                                                                                                                                                                                                                                                                                                                                                                                                                                                                                                                  | tract                                 | CDOM to Contract           |                          | Sale Da                           | te:               |  |  |  |
| Subject Property Co                                                                                                                        | Subject Property Comments / External Influences |                                                                                                                                                                                                                                                                                                                                                                                                                                                                                                                                                                                                                                                                                                                                                                                                                                                                                                                                                                                                                                                                                                                                                                                                                                                                                                                                                                                                                                                                                                                                                                                                                                                                                                                                                                                                                                                                                                                                                                                                                                                                                                                               |                                       |                            |                          |                                   |                   |  |  |  |
| Conforming neighborhood with homes of similar style and age. Neighborhood appears maintained and near school, parks, and rec               |                                                 |                                                                                                                                                                                                                                                                                                                                                                                                                                                                                                                                                                                                                                                                                                                                                                                                                                                                                                                                                                                                                                                                                                                                                                                                                                                                                                                                                                                                                                                                                                                                                                                                                                                                                                                                                                                                                                                                                                                                                                                                                                                                                                                               |                                       |                            |                          |                                   |                   |  |  |  |
|                                                                                                                                            | Subject                                         | Sold Comp 1                                                                                                                                                                                                                                                                                                                                                                                                                                                                                                                                                                                                                                                                                                                                                                                                                                                                                                                                                                                                                                                                                                                                                                                                                                                                                                                                                                                                                                                                                                                                                                                                                                                                                                                                                                                                                                                                                                                                                                                                                                                                                                                   | Sold Comp 2                           | Sold Comp                  | 3 List Comp 1            | List Comp 2                       | List Comp 3       |  |  |  |
|                                                                                                                                            | X                                               |                                                                                                                                                                                                                                                                                                                                                                                                                                                                                                                                                                                                                                                                                                                                                                                                                                                                                                                                                                                                                                                                                                                                                                                                                                                                                                                                                                                                                                                                                                                                                                                                                                                                                                                                                                                                                                                                                                                                                                                                                                                                                                                               | 40-1/                                 |                            |                          |                                   |                   |  |  |  |
|                                                                                                                                            |                                                 |                                                                                                                                                                                                                                                                                                                                                                                                                                                                                                                                                                                                                                                                                                                                                                                                                                                                                                                                                                                                                                                                                                                                                                                                                                                                                                                                                                                                                                                                                                                                                                                                                                                                                                                                                                                                                                                                                                                                                                                                                                                                                                                               |                                       |                            |                          | - duida - col                     |                   |  |  |  |
|                                                                                                                                            |                                                 | Marie |                                       |                            |                          |                                   |                   |  |  |  |
|                                                                                                                                            |                                                 |                                                                                                                                                                                                                                                                                                                                                                                                                                                                                                                                                                                                                                                                                                                                                                                                                                                                                                                                                                                                                                                                                                                                                                                                                                                                                                                                                                                                                                                                                                                                                                                                                                                                                                                                                                                                                                                                                                                                                                                                                                                                                                                               |                                       |                            |                          |                                   |                   |  |  |  |
| Address                                                                                                                                    | 1622 N Shaffer St                               | 1425 N Harwood St                                                                                                                                                                                                                                                                                                                                                                                                                                                                                                                                                                                                                                                                                                                                                                                                                                                                                                                                                                                                                                                                                                                                                                                                                                                                                                                                                                                                                                                                                                                                                                                                                                                                                                                                                                                                                                                                                                                                                                                                                                                                                                             |                                       | 648 E Chestnut             |                          |                                   |                   |  |  |  |
|                                                                                                                                            | Orange, CA 92867                                | Orange, CA 92867                                                                                                                                                                                                                                                                                                                                                                                                                                                                                                                                                                                                                                                                                                                                                                                                                                                                                                                                                                                                                                                                                                                                                                                                                                                                                                                                                                                                                                                                                                                                                                                                                                                                                                                                                                                                                                                                                                                                                                                                                                                                                                              | Orange, CA 92867                      | Orange, CA 92867           | 7 St<br>Orange, CA 92865 | St<br>Orange, CA 92867            | Orange, CA 92865  |  |  |  |
| Proximity                                                                                                                                  |                                                 | 0.31 Miles                                                                                                                                                                                                                                                                                                                                                                                                                                                                                                                                                                                                                                                                                                                                                                                                                                                                                                                                                                                                                                                                                                                                                                                                                                                                                                                                                                                                                                                                                                                                                                                                                                                                                                                                                                                                                                                                                                                                                                                                                                                                                                                    | 0.24 Miles                            | 0.14 Miles                 | •                        | 0.37 Miles                        | 0.36 Miles        |  |  |  |
| Sale/List Price                                                                                                                            |                                                 | \$800,000                                                                                                                                                                                                                                                                                                                                                                                                                                                                                                                                                                                                                                                                                                                                                                                                                                                                                                                                                                                                                                                                                                                                                                                                                                                                                                                                                                                                                                                                                                                                                                                                                                                                                                                                                                                                                                                                                                                                                                                                                                                                                                                     | \$800.000                             | \$735,000                  | \$850,000                | \$739,000                         | \$839,900         |  |  |  |
| Sale Date                                                                                                                                  |                                                 | 11/2/2018                                                                                                                                                                                                                                                                                                                                                                                                                                                                                                                                                                                                                                                                                                                                                                                                                                                                                                                                                                                                                                                                                                                                                                                                                                                                                                                                                                                                                                                                                                                                                                                                                                                                                                                                                                                                                                                                                                                                                                                                                                                                                                                     | 11/15/2018                            | 2/4/2019                   | active                   | active                            | active            |  |  |  |
| Price Per Sq.ft.                                                                                                                           | \$376.73                                        | \$353.20                                                                                                                                                                                                                                                                                                                                                                                                                                                                                                                                                                                                                                                                                                                                                                                                                                                                                                                                                                                                                                                                                                                                                                                                                                                                                                                                                                                                                                                                                                                                                                                                                                                                                                                                                                                                                                                                                                                                                                                                                                                                                                                      | \$309.00                              | \$384.82                   | \$350.80                 | \$380.93                          | \$387.23          |  |  |  |
| Initial List Price                                                                                                                         |                                                 | \$800,000                                                                                                                                                                                                                                                                                                                                                                                                                                                                                                                                                                                                                                                                                                                                                                                                                                                                                                                                                                                                                                                                                                                                                                                                                                                                                                                                                                                                                                                                                                                                                                                                                                                                                                                                                                                                                                                                                                                                                                                                                                                                                                                     | \$800,000                             | \$735,000                  | \$850,000                | \$739,000                         | \$839,900         |  |  |  |
| Initial List Date                                                                                                                          |                                                 | 10/3/2018                                                                                                                                                                                                                                                                                                                                                                                                                                                                                                                                                                                                                                                                                                                                                                                                                                                                                                                                                                                                                                                                                                                                                                                                                                                                                                                                                                                                                                                                                                                                                                                                                                                                                                                                                                                                                                                                                                                                                                                                                                                                                                                     | 10/11/2018                            | 12/10/2018                 | 3 11/26/2018             | 1/30/2019                         | 12/21/2018        |  |  |  |
| Current/Final List                                                                                                                         |                                                 | \$800,000                                                                                                                                                                                                                                                                                                                                                                                                                                                                                                                                                                                                                                                                                                                                                                                                                                                                                                                                                                                                                                                                                                                                                                                                                                                                                                                                                                                                                                                                                                                                                                                                                                                                                                                                                                                                                                                                                                                                                                                                                                                                                                                     | \$800,000                             | \$735,000                  | \$850,000                | \$739,000                         | \$839,900         |  |  |  |
| DOM/CDOM                                                                                                                                   | 1                                               | 30 / 30                                                                                                                                                                                                                                                                                                                                                                                                                                                                                                                                                                                                                                                                                                                                                                                                                                                                                                                                                                                                                                                                                                                                                                                                                                                                                                                                                                                                                                                                                                                                                                                                                                                                                                                                                                                                                                                                                                                                                                                                                                                                                                                       | 35 / 35                               | 56 / 56                    | 44 / 44                  | 22 / 22                           | 62 / 62           |  |  |  |
| Sales Type                                                                                                                                 |                                                 | Fair Market                                                                                                                                                                                                                                                                                                                                                                                                                                                                                                                                                                                                                                                                                                                                                                                                                                                                                                                                                                                                                                                                                                                                                                                                                                                                                                                                                                                                                                                                                                                                                                                                                                                                                                                                                                                                                                                                                                                                                                                                                                                                                                                   | Fair Market                           | Fair Market                | t Fair Market            | Fair Market                       | Fair Market       |  |  |  |
| Finance Incentives                                                                                                                         |                                                 | 0                                                                                                                                                                                                                                                                                                                                                                                                                                                                                                                                                                                                                                                                                                                                                                                                                                                                                                                                                                                                                                                                                                                                                                                                                                                                                                                                                                                                                                                                                                                                                                                                                                                                                                                                                                                                                                                                                                                                                                                                                                                                                                                             | 0                                     | 0                          | 0                        | 0                                 | 0                 |  |  |  |
| Living Area                                                                                                                                | 2097                                            | 2265                                                                                                                                                                                                                                                                                                                                                                                                                                                                                                                                                                                                                                                                                                                                                                                                                                                                                                                                                                                                                                                                                                                                                                                                                                                                                                                                                                                                                                                                                                                                                                                                                                                                                                                                                                                                                                                                                                                                                                                                                                                                                                                          | 2589                                  | 1910                       | 2423                     | 1940                              | 2169              |  |  |  |
| #Rooms/Bed/Bath 1                                                                                                                          | 7/3/2                                           | 7 / 4 / 2.5                                                                                                                                                                                                                                                                                                                                                                                                                                                                                                                                                                                                                                                                                                                                                                                                                                                                                                                                                                                                                                                                                                                                                                                                                                                                                                                                                                                                                                                                                                                                                                                                                                                                                                                                                                                                                                                                                                                                                                                                                                                                                                                   | 9 / 5 / 3.5                           | 7/3/2                      | 8/4/3                    | 7/4/2                             | 7/3/3             |  |  |  |
| Year Built                                                                                                                                 | 1964                                            | 1964                                                                                                                                                                                                                                                                                                                                                                                                                                                                                                                                                                                                                                                                                                                                                                                                                                                                                                                                                                                                                                                                                                                                                                                                                                                                                                                                                                                                                                                                                                                                                                                                                                                                                                                                                                                                                                                                                                                                                                                                                                                                                                                          | 1964                                  | 1970                       | 1964                     | 1962                              | 1964              |  |  |  |
| Bsmnt SF/% Finished                                                                                                                        | /                                               | /                                                                                                                                                                                                                                                                                                                                                                                                                                                                                                                                                                                                                                                                                                                                                                                                                                                                                                                                                                                                                                                                                                                                                                                                                                                                                                                                                                                                                                                                                                                                                                                                                                                                                                                                                                                                                                                                                                                                                                                                                                                                                                                             | /                                     | /                          | /                        | /                                 | /                 |  |  |  |
| Lot Size                                                                                                                                   | 0.19ac                                          | 0.21ac                                                                                                                                                                                                                                                                                                                                                                                                                                                                                                                                                                                                                                                                                                                                                                                                                                                                                                                                                                                                                                                                                                                                                                                                                                                                                                                                                                                                                                                                                                                                                                                                                                                                                                                                                                                                                                                                                                                                                                                                                                                                                                                        | 0.16ac                                | 0.19ac                     | 0.19ac                   | 0.17ac                            | 0.21ac            |  |  |  |
| Property Type                                                                                                                              | SF Detach<br>Single Story / Q4                  | SF Detach<br>2-Story Conv / Q4                                                                                                                                                                                                                                                                                                                                                                                                                                                                                                                                                                                                                                                                                                                                                                                                                                                                                                                                                                                                                                                                                                                                                                                                                                                                                                                                                                                                                                                                                                                                                                                                                                                                                                                                                                                                                                                                                                                                                                                                                                                                                                | SF Detach<br>2-Story Conv / Q4        | SF Detach                  |                          | SF Detach<br>24 2-Story Conv / Q4 | SF Detach         |  |  |  |
| Style / Quality<br># of Units                                                                                                              | 3iligle 3tory / Q4                              | 2-Story Conv / Q4                                                                                                                                                                                                                                                                                                                                                                                                                                                                                                                                                                                                                                                                                                                                                                                                                                                                                                                                                                                                                                                                                                                                                                                                                                                                                                                                                                                                                                                                                                                                                                                                                                                                                                                                                                                                                                                                                                                                                                                                                                                                                                             | 2-3tory Conv / Q4                     | Single Story /             | 2-3tory Conv / C         | 1 2-3101y C011v / Q4              | 2-Story Conv / Q4 |  |  |  |
| Condition                                                                                                                                  | C4                                              | C3                                                                                                                                                                                                                                                                                                                                                                                                                                                                                                                                                                                                                                                                                                                                                                                                                                                                                                                                                                                                                                                                                                                                                                                                                                                                                                                                                                                                                                                                                                                                                                                                                                                                                                                                                                                                                                                                                                                                                                                                                                                                                                                            | C3                                    | C3                         | C3                       | C3                                | C3                |  |  |  |
| Pool/Spa                                                                                                                                   | None                                            | No / No                                                                                                                                                                                                                                                                                                                                                                                                                                                                                                                                                                                                                                                                                                                                                                                                                                                                                                                                                                                                                                                                                                                                                                                                                                                                                                                                                                                                                                                                                                                                                                                                                                                                                                                                                                                                                                                                                                                                                                                                                                                                                                                       | Yes / No                              | Yes / No                   | Yes / No                 | Yes / No                          | Yes / No          |  |  |  |
| View                                                                                                                                       | Residential                                     | Residential                                                                                                                                                                                                                                                                                                                                                                                                                                                                                                                                                                                                                                                                                                                                                                                                                                                                                                                                                                                                                                                                                                                                                                                                                                                                                                                                                                                                                                                                                                                                                                                                                                                                                                                                                                                                                                                                                                                                                                                                                                                                                                                   | Residential                           | Residential                |                          | Residential                       | Residential       |  |  |  |
| Porch/Patio/Deck                                                                                                                           | No / Yes / No                                   | No / Yes / No                                                                                                                                                                                                                                                                                                                                                                                                                                                                                                                                                                                                                                                                                                                                                                                                                                                                                                                                                                                                                                                                                                                                                                                                                                                                                                                                                                                                                                                                                                                                                                                                                                                                                                                                                                                                                                                                                                                                                                                                                                                                                                                 | No / Yes / No                         | No / Yes / N               | o No / Yes / No          | No / Yes / No                     | No / Yes / No     |  |  |  |
| Fireplace                                                                                                                                  | Yes                                             | Yes                                                                                                                                                                                                                                                                                                                                                                                                                                                                                                                                                                                                                                                                                                                                                                                                                                                                                                                                                                                                                                                                                                                                                                                                                                                                                                                                                                                                                                                                                                                                                                                                                                                                                                                                                                                                                                                                                                                                                                                                                                                                                                                           | Yes                                   | Yes                        | Yes                      | Yes                               | Yes               |  |  |  |
| Garage                                                                                                                                     | 2 Attached                                      | 2 Attached                                                                                                                                                                                                                                                                                                                                                                                                                                                                                                                                                                                                                                                                                                                                                                                                                                                                                                                                                                                                                                                                                                                                                                                                                                                                                                                                                                                                                                                                                                                                                                                                                                                                                                                                                                                                                                                                                                                                                                                                                                                                                                                    | 2 Attached                            | 3 Attached                 | 2 Attached               | 2 Attached                        | 2 Attached        |  |  |  |
| Other Features                                                                                                                             | None                                            | None                                                                                                                                                                                                                                                                                                                                                                                                                                                                                                                                                                                                                                                                                                                                                                                                                                                                                                                                                                                                                                                                                                                                                                                                                                                                                                                                                                                                                                                                                                                                                                                                                                                                                                                                                                                                                                                                                                                                                                                                                                                                                                                          | None                                  | None                       | None                     | None                              | None              |  |  |  |
| HOA Fees                                                                                                                                   | 0/mo0/mo                                        | 0/mo0/mo                                                                                                                                                                                                                                                                                                                                                                                                                                                                                                                                                                                                                                                                                                                                                                                                                                                                                                                                                                                                                                                                                                                                                                                                                                                                                                                                                                                                                                                                                                                                                                                                                                                                                                                                                                                                                                                                                                                                                                                                                                                                                                                      | 0/mo0/mo                              | 0/mo0/mo                   | 0/mo0/mo                 | 0/mo0/mo                          | 0/mo0/mo          |  |  |  |
| Rent Potential                                                                                                                             | \$3,500                                         |                                                                                                                                                                                                                                                                                                                                                                                                                                                                                                                                                                                                                                                                                                                                                                                                                                                                                                                                                                                                                                                                                                                                                                                                                                                                                                                                                                                                                                                                                                                                                                                                                                                                                                                                                                                                                                                                                                                                                                                                                                                                                                                               |                                       |                            |                          |                                   |                   |  |  |  |
| Annual Gross Income                                                                                                                        | \$42,000                                        |                                                                                                                                                                                                                                                                                                                                                                                                                                                                                                                                                                                                                                                                                                                                                                                                                                                                                                                                                                                                                                                                                                                                                                                                                                                                                                                                                                                                                                                                                                                                                                                                                                                                                                                                                                                                                                                                                                                                                                                                                                                                                                                               |                                       |                            |                          |                                   |                   |  |  |  |
| Likely Sale Price                                                                                                                          |                                                 |                                                                                                                                                                                                                                                                                                                                                                                                                                                                                                                                                                                                                                                                                                                                                                                                                                                                                                                                                                                                                                                                                                                                                                                                                                                                                                                                                                                                                                                                                                                                                                                                                                                                                                                                                                                                                                                                                                                                                                                                                                                                                                                               |                                       |                            | \$850,000                | \$739,000                         | \$839,900         |  |  |  |
| Gross Rent Multiplier                                                                                                                      | 18.81                                           |                                                                                                                                                                                                                                                                                                                                                                                                                                                                                                                                                                                                                                                                                                                                                                                                                                                                                                                                                                                                                                                                                                                                                                                                                                                                                                                                                                                                                                                                                                                                                                                                                                                                                                                                                                                                                                                                                                                                                                                                                                                                                                                               |                                       |                            |                          |                                   |                   |  |  |  |
| School District                                                                                                                            | Orange Unified                                  | Orange Unified                                                                                                                                                                                                                                                                                                                                                                                                                                                                                                                                                                                                                                                                                                                                                                                                                                                                                                                                                                                                                                                                                                                                                                                                                                                                                                                                                                                                                                                                                                                                                                                                                                                                                                                                                                                                                                                                                                                                                                                                                                                                                                                | Orange Unified                        | Orange Unific              | ed Orange Unified        | Orange Unified                    | Orange Unified    |  |  |  |
| Complex Name                                                                                                                               |                                                 |                                                                                                                                                                                                                                                                                                                                                                                                                                                                                                                                                                                                                                                                                                                                                                                                                                                                                                                                                                                                                                                                                                                                                                                                                                                                                                                                                                                                                                                                                                                                                                                                                                                                                                                                                                                                                                                                                                                                                                                                                                                                                                                               |                                       |                            |                          |                                   |                   |  |  |  |
| Floor Level                                                                                                                                |                                                 |                                                                                                                                                                                                                                                                                                                                                                                                                                                                                                                                                                                                                                                                                                                                                                                                                                                                                                                                                                                                                                                                                                                                                                                                                                                                                                                                                                                                                                                                                                                                                                                                                                                                                                                                                                                                                                                                                                                                                                                                                                                                                                                               |                                       |                            |                          |                                   |                   |  |  |  |
| Common Amenities  Data Source - ID                                                                                                         |                                                 | MI C D\M40044207                                                                                                                                                                                                                                                                                                                                                                                                                                                                                                                                                                                                                                                                                                                                                                                                                                                                                                                                                                                                                                                                                                                                                                                                                                                                                                                                                                                                                                                                                                                                                                                                                                                                                                                                                                                                                                                                                                                                                                                                                                                                                                              | MI C D\M4004040                       | MIC 1 040000               | 701 MIC DW40000          | 6 MIC D040000044                  | MI C DW49306000   |  |  |  |
| Overall Comparison                                                                                                                         | County Tax - 37508207                           | MLS - PW18241327                                                                                                                                                                                                                                                                                                                                                                                                                                                                                                                                                                                                                                                                                                                                                                                                                                                                                                                                                                                                                                                                                                                                                                                                                                                                                                                                                                                                                                                                                                                                                                                                                                                                                                                                                                                                                                                                                                                                                                                                                                                                                                              | MLS - PW18248186                      | MLS - LG18288              | 791 MLS - PW182806       | 6 MLS - RS19022614                | MLS - PW18296006  |  |  |  |
|                                                                                                                                            |                                                 |                                                                                                                                                                                                                                                                                                                                                                                                                                                                                                                                                                                                                                                                                                                                                                                                                                                                                                                                                                                                                                                                                                                                                                                                                                                                                                                                                                                                                                                                                                                                                                                                                                                                                                                                                                                                                                                                                                                                                                                                                                                                                                                               |                                       |                            |                          |                                   |                   |  |  |  |
| Market Time 30-90 days                                                                                                                     |                                                 | As-Is Price Estimat                                                                                                                                                                                                                                                                                                                                                                                                                                                                                                                                                                                                                                                                                                                                                                                                                                                                                                                                                                                                                                                                                                                                                                                                                                                                                                                                                                                                                                                                                                                                                                                                                                                                                                                                                                                                                                                                                                                                                                                                                                                                                                           | le As-Répa                            |                            |                          | ice                               |                   |  |  |  |
| 90-Day Marketing Time                                                                                                                      |                                                 | \$790,000                                                                                                                                                                                                                                                                                                                                                                                                                                                                                                                                                                                                                                                                                                                                                                                                                                                                                                                                                                                                                                                                                                                                                                                                                                                                                                                                                                                                                                                                                                                                                                                                                                                                                                                                                                                                                                                                                                                                                                                                                                                                                                                     |                                       | \$790,000                  | \$120,000                |                                   |                   |  |  |  |
| Recom                                                                                                                                      | mended List Price                               | \$790,000                                                                                                                                                                                                                                                                                                                                                                                                                                                                                                                                                                                                                                                                                                                                                                                                                                                                                                                                                                                                                                                                                                                                                                                                                                                                                                                                                                                                                                                                                                                                                                                                                                                                                                                                                                                                                                                                                                                                                                                                                                                                                                                     |                                       | \$790,000                  |                          |                                   |                   |  |  |  |
| Recommended Sales Strategy:                                                                                                                |                                                 |                                                                                                                                                                                                                                                                                                                                                                                                                                                                                                                                                                                                                                                                                                                                                                                                                                                                                                                                                                                                                                                                                                                                                                                                                                                                                                                                                                                                                                                                                                                                                                                                                                                                                                                                                                                                                                                                                                                                                                                                                                                                                                                               | 🗙 As - Is                             |                            | Repaired                 |                                   |                   |  |  |  |