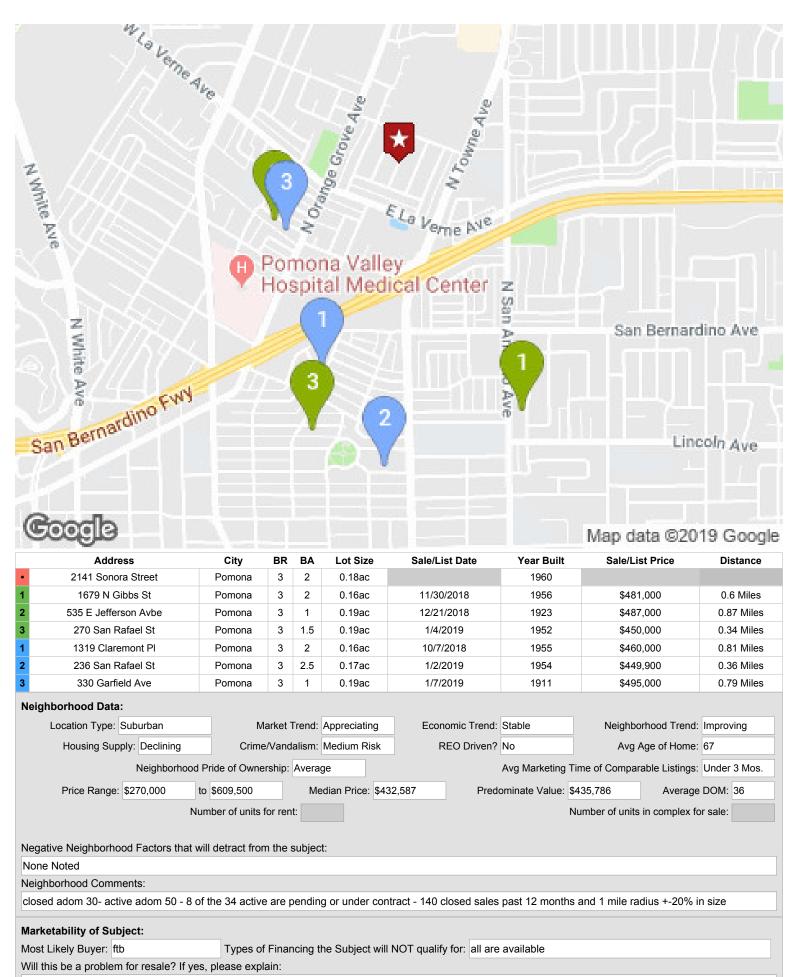

# **Broker Price Opinion**

| Property Address: 2141 Sonora Street           |                                         |                                     |                                             |                                       | Vendor ID: 4720691<br>Deal Name:       |                                       |                                      |  |
|------------------------------------------------|-----------------------------------------|-------------------------------------|---------------------------------------------|---------------------------------------|----------------------------------------|---------------------------------------|--------------------------------------|--|
| City, State, Zip: Pomona, CA 91767             |                                         |                                     |                                             |                                       |                                        | 10                                    |                                      |  |
| Loan Number: 2141 Sonora Street                |                                         |                                     |                                             | ins                                   | Inspection Date: 1/14/2019             |                                       |                                      |  |
| 2nd Loan / Clie                                |                                         |                                     |                                             |                                       | Subject APN: 8365-00                   | J9-002                                |                                      |  |
| Property Occupancy                             | Status Vacant                           | Does the Pro                        | operty Appear Secure                        | ? Yes Est. Month                      | ly Rent \$1,900                        | Sold in th                            | No No                                |  |
| Currently Listed Currently                     | rently List Broker                      | List Broker                         | Contact # Initial List                      | Price Initial List Date               | Current List Price DO                  | M / CDOM 12 Month                     | is?                                  |  |
| Yes CO                                         | LDWELL BANKER LE                        | EADERS 626671410                    | 00 \$434,950                                | 9/23/2018                             | \$434,950 113                          | 3 / 113 Sale Pric                     | e:                                   |  |
| Is the Subject Listing                         | Currently Pending?                      | No Date of Cont                     | tract                                       | DOM to Contract                       |                                        | Sale Date                             | e:                                   |  |
|                                                |                                         |                                     |                                             |                                       |                                        |                                       |                                      |  |
| , , ,                                          | nments / External Influ                 |                                     |                                             |                                       |                                        |                                       |                                      |  |
| single family home in                          | n a residential area tha                | at is for sale                      |                                             |                                       |                                        |                                       |                                      |  |
|                                                | Subject                                 | Sold Comp 1                         | Sold Comp 2                                 | Sold Comp 3                           | List Comp 1                            | List Comp 2                           | List Comp 3                          |  |
|                                                |                                         |                                     |                                             |                                       | 1.1.1.1.1.1.1.1.1.1.1.1.1.1.1.1.1.1.1. |                                       |                                      |  |
| Address                                        | 2141 Sonora Street<br>Pomona, CA 91767  | 1679 N Gibbs St<br>Pomona, CA 91767 | 535 E Jefferson<br>Avbe<br>Pomona, CA 91767 | 270 San Rafael St<br>Pomona, CA 91767 | 1319 Claremont Pl<br>Pomona, CA 91767  | 236 San Rafael St<br>Pomona, CA 91767 | 330 Garfield Ave<br>Pomona, CA 91767 |  |
| Proximity                                      |                                         | 0.6 Miles                           | 0.87 Miles                                  | 0.34 Miles                            | 0.81 Miles                             | 0.36 Miles                            | 0.79 Miles                           |  |
| Sale/List Price                                |                                         | \$481,000                           | \$487,000                                   | \$450,000                             | \$460,000                              | \$449,900                             | \$495,000                            |  |
| Sale Date                                      |                                         | 11/30/2018                          | 12/21/2018                                  | 1/4/2019                              | active                                 | active                                | active                               |  |
| Price Per Sq.ft.                               | \$347.79                                | \$334.03                            | \$366.72                                    | \$358.28                              | \$342.52                               | \$339.80                              | \$359.74                             |  |
| Initial List Price                             | \$434,950                               | \$525,000                           | \$505,000                                   | \$459,900                             | \$460,000                              | \$449,900                             | \$495,000                            |  |
| Initial List Date                              | 9/23/2018                               | 10/9/2018                           | 9/4/2018                                    | 10/23/2018                            | 10/7/2018                              | 1/2/2019                              | 1/7/2019                             |  |
| Current/Final List                             | \$434,950                               | \$525,000                           | \$505,000                                   | \$459,900                             | \$460,000                              | \$449,900                             | \$495,000                            |  |
| DOM/CDOM                                       | 113 /                                   | 3/3                                 | 84 / 84                                     | 28 / 28                               | 99 / 99                                | 12 / 12                               | 7/7                                  |  |
| Sales Type                                     |                                         | Fair Market                         | Fair Market                                 | Fair Market                           | Fair Market                            | Fair Market                           | Fair Market                          |  |
| Finance Incentives                             | none                                    | 0                                   | 0                                           | 0                                     | 0                                      | 0                                     | 0                                    |  |
| Living Area                                    | 1337                                    | 1440                                | 1328                                        | 1256                                  | 1343                                   | 1324                                  | 1376                                 |  |
| #Rooms/Bed/Bath 1                              | 7/3/2                                   | 7/3/2                               | 6/3/1                                       | 7/3/1.5                               | 7/3/2                                  | 8/3/2.5                               | 6/3/1                                |  |
| Year Built                                     | 1960                                    | 1956                                | 1923                                        | 1952                                  | 1955                                   | 1954                                  | 1911                                 |  |
| Bsmnt SF/% Finished                            | 1                                       | 1                                   | /                                           | /                                     | 1                                      | /                                     | 1                                    |  |
| Lot Size                                       | 0.18ac                                  | 0.16ac                              | 0.19ac                                      | 0.19ac                                | 0.16ac                                 | 0.17ac                                | 0.19ac                               |  |
| Property Type                                  | SF Detach                               | SF Detach                           | SF Detach                                   | SF Detach                             | SF Detach                              | SF Detach                             | SF Detach                            |  |
| Style / Quality                                | Ranch / Q4                              | Ranch / Q4                          | Ranch / Q4                                  | Ranch / Q4                            | Ranch / Q4                             | Ranch / Q4                            | Ranch / Q4                           |  |
| # of Units                                     | 1                                       | 1                                   | 1                                           | 1                                     | 1                                      | 1                                     | 1                                    |  |
| Condition                                      | C4                                      | C4                                  | C4                                          | C4                                    | C4                                     | C4                                    | C4                                   |  |
| Pool/Spa                                       | None                                    | No / No                             | Yes / No                                    | No / No                               | No / No                                | Yes / No                              | No / No                              |  |
| View                                           | Residential                             | Residential                         | Residential                                 | Residential                           | Residential<br>No / No / No            | Residential                           | Residential<br>No / No / No          |  |
| Porch/Patio/Deck                               | No / No / No                            | No / No / No                        | No / No / No                                | No / No / No                          |                                        | No / No / No                          |                                      |  |
| Fireplace<br>Garage                            | Yes<br>2 Attached                       | Yes<br>2 Attached                   | Yes<br>1 Detached                           | Yes<br>2 Attached                     | No<br>2 Detached                       | Yes<br>2 Attached                     | No<br>2 Detached                     |  |
| Other Features                                 | none                                    | none                                | none                                        | none                                  | none                                   | none                                  | none                                 |  |
| HOA Fees                                       | 0/mo0/mo                                | 0/mo0/mo                            | 0/mo0/mo                                    | 0/mo0/mo                              | 0/mo0/mo                               | 0/mo0/mo                              | 0/mo0/mo                             |  |
| Rent Potential                                 | \$1,900                                 | 0/1100/110                          | 0/1100/110                                  | 0/1100/110                            | 0/1100/110                             | 0/1100/110                            | 0/1100/110                           |  |
| Annual Gross Income                            | \$22,800                                |                                     |                                             |                                       |                                        |                                       |                                      |  |
| Likely Sale Price                              | +,                                      |                                     |                                             |                                       | \$460.000                              | \$449,900                             | \$495,000                            |  |
| Gross Rent Multiplier                          | 20.39                                   |                                     |                                             |                                       | ,                                      | ,                                     |                                      |  |
| School District                                | Pomona Unified                          | Pomona Unified                      | Pomona Unified                              | Pomona Unified                        | Pomona Unified                         | Pomona Unified                        | Pomona Unified                       |  |
| Complex Name                                   |                                         |                                     |                                             |                                       |                                        |                                       |                                      |  |
| Floor Level                                    |                                         |                                     |                                             |                                       |                                        |                                       |                                      |  |
| Common Amenities                               |                                         |                                     |                                             |                                       |                                        |                                       |                                      |  |
| Data Source - ID                               | County Tax -                            | MLS - CV18246129                    | MLS - pw18238533                            | MLS - IV18257395                      | MLS - CV18244245                       | MLS - CV19000659                      | MLS - CV19001125                     |  |
| Overall Comparison                             |                                         |                                     |                                             |                                       |                                        |                                       |                                      |  |
| Market Time 90                                 | Market Time 90-120 days As-Is Price Est |                                     | te As-Repair                                | ed Price Estimate                     | Land Only Price                        |                                       |                                      |  |
| 90-Day Marketing Time                          |                                         | \$465,000                           |                                             | \$465,000                             | \$322,451                              |                                       |                                      |  |
| Recommended List Price \$480,000 \$480,000     |                                         |                                     |                                             |                                       |                                        |                                       |                                      |  |
| Recommended Sales Strategy: X As - Is Repaired |                                         |                                     |                                             |                                       |                                        |                                       |                                      |  |

#### Service Provider Comments:

subject home and neighborhood have not sustained any damage and are not impacted by the FEMA declared disaster ... Searched +-20% in size, 1 mile radius, and 12 months in time ... Used the best available comps and bracketed as many parameters as possible but not able to bracket all and especially not all at the same time ... home appears to be lived in and maintained and all equipment appear to be in working order as intended and no need for repairs noted ... home is located in a single family neighborhood close to shopping, entertainment and multiple freeways ... price opinion is based mostly on the closed sales ... home is currently listed for sale and appears to be at a lower price than the most recent sold comps .... mls pictures show home to be in good shape and with some updates ...