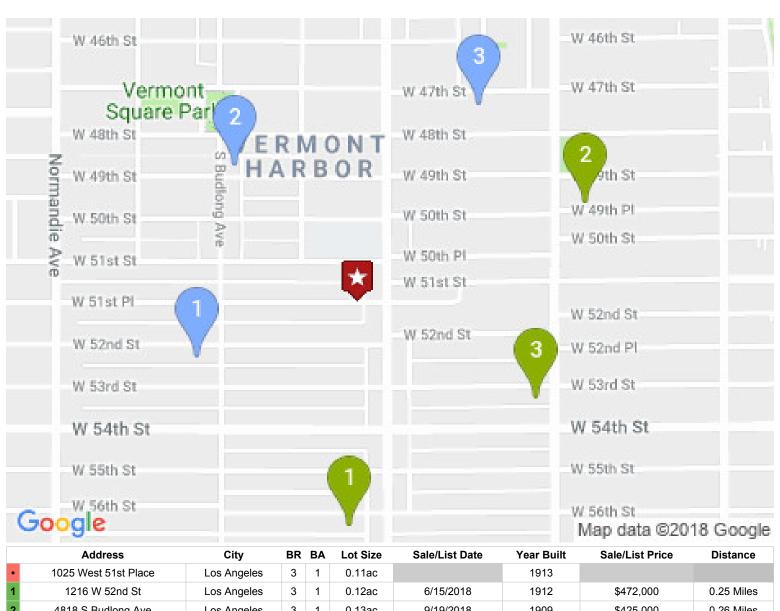

# **Broker Price Opinion**

X Exterior Inspection
☐ Interior Inspection

| Property Addre                  | ss: 1025 West 51s       | t Place                       |                                                                                                                                                                                                                                                                                                                                                                                                                                                                                                                                                                                                                                                                                                                                                                                                                                                                                                                                                                                                                                                                                                                                                                                                                                                                                                                                                                                                                                                                                                                                                                                                                                                                                                                                                                                                                                                                                                                                                                                                                                                                                                                                | Vendor ID: 4694681           |                          |                          |                          |  |  |
|---------------------------------|-------------------------|-------------------------------|--------------------------------------------------------------------------------------------------------------------------------------------------------------------------------------------------------------------------------------------------------------------------------------------------------------------------------------------------------------------------------------------------------------------------------------------------------------------------------------------------------------------------------------------------------------------------------------------------------------------------------------------------------------------------------------------------------------------------------------------------------------------------------------------------------------------------------------------------------------------------------------------------------------------------------------------------------------------------------------------------------------------------------------------------------------------------------------------------------------------------------------------------------------------------------------------------------------------------------------------------------------------------------------------------------------------------------------------------------------------------------------------------------------------------------------------------------------------------------------------------------------------------------------------------------------------------------------------------------------------------------------------------------------------------------------------------------------------------------------------------------------------------------------------------------------------------------------------------------------------------------------------------------------------------------------------------------------------------------------------------------------------------------------------------------------------------------------------------------------------------------|------------------------------|--------------------------|--------------------------|--------------------------|--|--|
| City, State, 2                  | Zip: Los Angeles, C     | A 90037                       |                                                                                                                                                                                                                                                                                                                                                                                                                                                                                                                                                                                                                                                                                                                                                                                                                                                                                                                                                                                                                                                                                                                                                                                                                                                                                                                                                                                                                                                                                                                                                                                                                                                                                                                                                                                                                                                                                                                                                                                                                                                                                                                                | Deal Name:                   |                          |                          |                          |  |  |
| Loan Numb                       | per: 000888             |                               |                                                                                                                                                                                                                                                                                                                                                                                                                                                                                                                                                                                                                                                                                                                                                                                                                                                                                                                                                                                                                                                                                                                                                                                                                                                                                                                                                                                                                                                                                                                                                                                                                                                                                                                                                                                                                                                                                                                                                                                                                                                                                                                                | Inst                         | pection Date: 12/05/     | 2018                     |                          |  |  |
| 2nd Loan / Clien                |                         |                               |                                                                                                                                                                                                                                                                                                                                                                                                                                                                                                                                                                                                                                                                                                                                                                                                                                                                                                                                                                                                                                                                                                                                                                                                                                                                                                                                                                                                                                                                                                                                                                                                                                                                                                                                                                                                                                                                                                                                                                                                                                                                                                                                |                              | Subject APN: 5017-0      |                          |                          |  |  |
|                                 |                         | D #-                          | . D                                                                                                                                                                                                                                                                                                                                                                                                                                                                                                                                                                                                                                                                                                                                                                                                                                                                                                                                                                                                                                                                                                                                                                                                                                                                                                                                                                                                                                                                                                                                                                                                                                                                                                                                                                                                                                                                                                                                                                                                                                                                                                                            |                              | ,                        |                          |                          |  |  |
| Property Occupancy              |                         |                               | e Property Appear Se                                                                                                                                                                                                                                                                                                                                                                                                                                                                                                                                                                                                                                                                                                                                                                                                                                                                                                                                                                                                                                                                                                                                                                                                                                                                                                                                                                                                                                                                                                                                                                                                                                                                                                                                                                                                                                                                                                                                                                                                                                                                                                           |                              | Monthly Rent \$2,7       | Oold III tile            | No                       |  |  |
| Currently Listed Curr           | •                       |                               | ntact # Initial List Pric                                                                                                                                                                                                                                                                                                                                                                                                                                                                                                                                                                                                                                                                                                                                                                                                                                                                                                                                                                                                                                                                                                                                                                                                                                                                                                                                                                                                                                                                                                                                                                                                                                                                                                                                                                                                                                                                                                                                                                                                                                                                                                      |                              |                          |                          | ?                        |  |  |
|                                 | MAX MASTERS             | 3238546461                    | \$370,000                                                                                                                                                                                                                                                                                                                                                                                                                                                                                                                                                                                                                                                                                                                                                                                                                                                                                                                                                                                                                                                                                                                                                                                                                                                                                                                                                                                                                                                                                                                                                                                                                                                                                                                                                                                                                                                                                                                                                                                                                                                                                                                      | 10/05/2018 \$46              | 61 / 6                   | Sale Price:              |                          |  |  |
| s the Subject Listing           | Currently Pending       | ? Yes Date of                 | Contract 10/24/2018                                                                                                                                                                                                                                                                                                                                                                                                                                                                                                                                                                                                                                                                                                                                                                                                                                                                                                                                                                                                                                                                                                                                                                                                                                                                                                                                                                                                                                                                                                                                                                                                                                                                                                                                                                                                                                                                                                                                                                                                                                                                                                            | CDOM to Contra               | ct 19                    | Sale Date:               |                          |  |  |
| Subject Property Cor            | nments / External I     | nfluences                     |                                                                                                                                                                                                                                                                                                                                                                                                                                                                                                                                                                                                                                                                                                                                                                                                                                                                                                                                                                                                                                                                                                                                                                                                                                                                                                                                                                                                                                                                                                                                                                                                                                                                                                                                                                                                                                                                                                                                                                                                                                                                                                                                |                              |                          |                          |                          |  |  |
| Sfr                             |                         |                               |                                                                                                                                                                                                                                                                                                                                                                                                                                                                                                                                                                                                                                                                                                                                                                                                                                                                                                                                                                                                                                                                                                                                                                                                                                                                                                                                                                                                                                                                                                                                                                                                                                                                                                                                                                                                                                                                                                                                                                                                                                                                                                                                |                              |                          |                          |                          |  |  |
|                                 | Subject                 | Sold Comp 1                   | Sold Comp 2                                                                                                                                                                                                                                                                                                                                                                                                                                                                                                                                                                                                                                                                                                                                                                                                                                                                                                                                                                                                                                                                                                                                                                                                                                                                                                                                                                                                                                                                                                                                                                                                                                                                                                                                                                                                                                                                                                                                                                                                                                                                                                                    | Sold Comp 3                  | List Comp 1              | List Comp 2              | List Comp 3              |  |  |
| 7                               |                         |                               |                                                                                                                                                                                                                                                                                                                                                                                                                                                                                                                                                                                                                                                                                                                                                                                                                                                                                                                                                                                                                                                                                                                                                                                                                                                                                                                                                                                                                                                                                                                                                                                                                                                                                                                                                                                                                                                                                                                                                                                                                                                                                                                                |                              | ALC: N                   | A MARCHAN                |                          |  |  |
|                                 |                         |                               | The state of the s |                              |                          |                          |                          |  |  |
| 6                               |                         |                               |                                                                                                                                                                                                                                                                                                                                                                                                                                                                                                                                                                                                                                                                                                                                                                                                                                                                                                                                                                                                                                                                                                                                                                                                                                                                                                                                                                                                                                                                                                                                                                                                                                                                                                                                                                                                                                                                                                                                                                                                                                                                                                                                |                              |                          |                          |                          |  |  |
|                                 |                         |                               |                                                                                                                                                                                                                                                                                                                                                                                                                                                                                                                                                                                                                                                                                                                                                                                                                                                                                                                                                                                                                                                                                                                                                                                                                                                                                                                                                                                                                                                                                                                                                                                                                                                                                                                                                                                                                                                                                                                                                                                                                                                                                                                                | No.                          |                          |                          |                          |  |  |
|                                 | 025 West 51st           | 1216 W 52nd St                | 4818 S Budlong                                                                                                                                                                                                                                                                                                                                                                                                                                                                                                                                                                                                                                                                                                                                                                                                                                                                                                                                                                                                                                                                                                                                                                                                                                                                                                                                                                                                                                                                                                                                                                                                                                                                                                                                                                                                                                                                                                                                                                                                                                                                                                                 | 902 W 47th St                | 1028 W 56th St           | 721 W 49th PI            | 812 W 53rd St            |  |  |
|                                 | Place<br>os Angeles, CA | Los Angeles, CA<br>90037      | Ave<br>Los Angeles, CA                                                                                                                                                                                                                                                                                                                                                                                                                                                                                                                                                                                                                                                                                                                                                                                                                                                                                                                                                                                                                                                                                                                                                                                                                                                                                                                                                                                                                                                                                                                                                                                                                                                                                                                                                                                                                                                                                                                                                                                                                                                                                                         | Los Angeles, CA<br>90037     | Los Angeles, CA<br>90037 | Los Angeles, CA<br>90037 | Los Angeles, CA<br>90037 |  |  |
|                                 | 00037                   |                               | 90037                                                                                                                                                                                                                                                                                                                                                                                                                                                                                                                                                                                                                                                                                                                                                                                                                                                                                                                                                                                                                                                                                                                                                                                                                                                                                                                                                                                                                                                                                                                                                                                                                                                                                                                                                                                                                                                                                                                                                                                                                                                                                                                          |                              |                          |                          |                          |  |  |
| Proximity                       |                         | 0.25 Miles                    | 0.26 Miles                                                                                                                                                                                                                                                                                                                                                                                                                                                                                                                                                                                                                                                                                                                                                                                                                                                                                                                                                                                                                                                                                                                                                                                                                                                                                                                                                                                                                                                                                                                                                                                                                                                                                                                                                                                                                                                                                                                                                                                                                                                                                                                     | 0.34 Miles                   | 0.35 Miles               | 0.37 Miles               | 0.32 Miles               |  |  |
| Sale/List Price                 |                         | \$472,000                     | \$425,000                                                                                                                                                                                                                                                                                                                                                                                                                                                                                                                                                                                                                                                                                                                                                                                                                                                                                                                                                                                                                                                                                                                                                                                                                                                                                                                                                                                                                                                                                                                                                                                                                                                                                                                                                                                                                                                                                                                                                                                                                                                                                                                      | \$450,000                    | \$475,000                | \$415,000                | \$425,000                |  |  |
| Sale Date                       |                         | 6/15/2018                     | 9/19/2018                                                                                                                                                                                                                                                                                                                                                                                                                                                                                                                                                                                                                                                                                                                                                                                                                                                                                                                                                                                                                                                                                                                                                                                                                                                                                                                                                                                                                                                                                                                                                                                                                                                                                                                                                                                                                                                                                                                                                                                                                                                                                                                      | 9/6/2018                     | active                   | active                   | active                   |  |  |
| Price Per Sq.ft.                | \$400.86                | \$387.52                      | \$343.02                                                                                                                                                                                                                                                                                                                                                                                                                                                                                                                                                                                                                                                                                                                                                                                                                                                                                                                                                                                                                                                                                                                                                                                                                                                                                                                                                                                                                                                                                                                                                                                                                                                                                                                                                                                                                                                                                                                                                                                                                                                                                                                       | \$396.13                     | \$399.16                 | \$380.04                 | \$357.44                 |  |  |
| nitial List Price               | \$370,000               | \$478,000                     | \$450,000                                                                                                                                                                                                                                                                                                                                                                                                                                                                                                                                                                                                                                                                                                                                                                                                                                                                                                                                                                                                                                                                                                                                                                                                                                                                                                                                                                                                                                                                                                                                                                                                                                                                                                                                                                                                                                                                                                                                                                                                                                                                                                                      | \$450,000                    | \$475,000                | \$415,000                | \$425,000                |  |  |
| nitial List Date                | 10/05/2018              | 4/13/2018                     | 5/31/2018                                                                                                                                                                                                                                                                                                                                                                                                                                                                                                                                                                                                                                                                                                                                                                                                                                                                                                                                                                                                                                                                                                                                                                                                                                                                                                                                                                                                                                                                                                                                                                                                                                                                                                                                                                                                                                                                                                                                                                                                                                                                                                                      | 7/27/2018                    | 11/29/2018               | 10/11/2018               | 11/21/2018               |  |  |
| Current/Final List              | \$469,000               | \$478,000                     | \$450,000                                                                                                                                                                                                                                                                                                                                                                                                                                                                                                                                                                                                                                                                                                                                                                                                                                                                                                                                                                                                                                                                                                                                                                                                                                                                                                                                                                                                                                                                                                                                                                                                                                                                                                                                                                                                                                                                                                                                                                                                                                                                                                                      | \$450,000                    | \$475,000                | \$415,000                | \$425,000                |  |  |
| DOM/CDOM                        | 61 / 61                 | 63 / 45                       | 111 / 19                                                                                                                                                                                                                                                                                                                                                                                                                                                                                                                                                                                                                                                                                                                                                                                                                                                                                                                                                                                                                                                                                                                                                                                                                                                                                                                                                                                                                                                                                                                                                                                                                                                                                                                                                                                                                                                                                                                                                                                                                                                                                                                       | 41 / 37                      | 6/6                      | 55 / 55                  | 14 / 14                  |  |  |
| Sales Type                      | •                       | Fair Market                   | Fair Market                                                                                                                                                                                                                                                                                                                                                                                                                                                                                                                                                                                                                                                                                                                                                                                                                                                                                                                                                                                                                                                                                                                                                                                                                                                                                                                                                                                                                                                                                                                                                                                                                                                                                                                                                                                                                                                                                                                                                                                                                                                                                                                    | Fair Market                  | Fair Market              | Fair Market              | Fair Market              |  |  |
| Finance Incentives              | 0                       | 0                             | 0                                                                                                                                                                                                                                                                                                                                                                                                                                                                                                                                                                                                                                                                                                                                                                                                                                                                                                                                                                                                                                                                                                                                                                                                                                                                                                                                                                                                                                                                                                                                                                                                                                                                                                                                                                                                                                                                                                                                                                                                                                                                                                                              | 0                            | 0                        | 0                        | 0                        |  |  |
| Living Area<br>Rooms/Bed/Bath 1 | 1160<br>6 / 3 / 1       | 1218<br>6 / 3 / 1             | 1239<br>6 / 3 / 1                                                                                                                                                                                                                                                                                                                                                                                                                                                                                                                                                                                                                                                                                                                                                                                                                                                                                                                                                                                                                                                                                                                                                                                                                                                                                                                                                                                                                                                                                                                                                                                                                                                                                                                                                                                                                                                                                                                                                                                                                                                                                                              | 1136<br>5 / 2 / 1            | 1190<br>6 / 3 / 1        | 1092<br>5 / 2 / 1        | 1189<br>5 / 2 / 1        |  |  |
| rear Built                      | 1913                    | 1912                          | 1909                                                                                                                                                                                                                                                                                                                                                                                                                                                                                                                                                                                                                                                                                                                                                                                                                                                                                                                                                                                                                                                                                                                                                                                                                                                                                                                                                                                                                                                                                                                                                                                                                                                                                                                                                                                                                                                                                                                                                                                                                                                                                                                           | 1908                         | 1915                     | 1910                     | 1910                     |  |  |
| Bsmnt SF/% Finished             | 1913                    | 1912                          | 1909                                                                                                                                                                                                                                                                                                                                                                                                                                                                                                                                                                                                                                                                                                                                                                                                                                                                                                                                                                                                                                                                                                                                                                                                                                                                                                                                                                                                                                                                                                                                                                                                                                                                                                                                                                                                                                                                                                                                                                                                                                                                                                                           | 1906                         | 1915                     | 1910                     | 1910                     |  |  |
| ot Size                         | 0.11ac                  | 0.12ac                        | 0.13ac                                                                                                                                                                                                                                                                                                                                                                                                                                                                                                                                                                                                                                                                                                                                                                                                                                                                                                                                                                                                                                                                                                                                                                                                                                                                                                                                                                                                                                                                                                                                                                                                                                                                                                                                                                                                                                                                                                                                                                                                                                                                                                                         | 0.17ac                       | 0.12ac                   | 0.10ac                   | 0.12ac                   |  |  |
| Property Type                   | SF Detach               | SF Detach                     | SF Detach                                                                                                                                                                                                                                                                                                                                                                                                                                                                                                                                                                                                                                                                                                                                                                                                                                                                                                                                                                                                                                                                                                                                                                                                                                                                                                                                                                                                                                                                                                                                                                                                                                                                                                                                                                                                                                                                                                                                                                                                                                                                                                                      | SF Detach                    | SF Detach                | SF Detach                | SF Detach                |  |  |
| Style / Quality                 | Single Story / Q4       | Single Story / Q4             | Single Story / Q4                                                                                                                                                                                                                                                                                                                                                                                                                                                                                                                                                                                                                                                                                                                                                                                                                                                                                                                                                                                                                                                                                                                                                                                                                                                                                                                                                                                                                                                                                                                                                                                                                                                                                                                                                                                                                                                                                                                                                                                                                                                                                                              | Single Story / Q4            | Single Story / Q4        | Single Story / Q4        | Single Story / Q4        |  |  |
| of Units                        | 1                       | 1                             | 1                                                                                                                                                                                                                                                                                                                                                                                                                                                                                                                                                                                                                                                                                                                                                                                                                                                                                                                                                                                                                                                                                                                                                                                                                                                                                                                                                                                                                                                                                                                                                                                                                                                                                                                                                                                                                                                                                                                                                                                                                                                                                                                              | 1                            | 1                        | 1                        | 1                        |  |  |
| Condition                       | C4                      | C4                            | C4                                                                                                                                                                                                                                                                                                                                                                                                                                                                                                                                                                                                                                                                                                                                                                                                                                                                                                                                                                                                                                                                                                                                                                                                                                                                                                                                                                                                                                                                                                                                                                                                                                                                                                                                                                                                                                                                                                                                                                                                                                                                                                                             | C4                           | C4                       | C4                       | C4                       |  |  |
| Pool/Spa                        | None                    | No / No                       | No / No                                                                                                                                                                                                                                                                                                                                                                                                                                                                                                                                                                                                                                                                                                                                                                                                                                                                                                                                                                                                                                                                                                                                                                                                                                                                                                                                                                                                                                                                                                                                                                                                                                                                                                                                                                                                                                                                                                                                                                                                                                                                                                                        | No / No                      | No / No                  | No / No                  | No / No                  |  |  |
| /iew                            | Residential             | Residential                   | Residential                                                                                                                                                                                                                                                                                                                                                                                                                                                                                                                                                                                                                                                                                                                                                                                                                                                                                                                                                                                                                                                                                                                                                                                                                                                                                                                                                                                                                                                                                                                                                                                                                                                                                                                                                                                                                                                                                                                                                                                                                                                                                                                    | Residential                  | Residential              | Residential              | Residential              |  |  |
| Porch/Patio/Deck                | No / Yes / No           | No / Yes / No                 | No / Yes / No                                                                                                                                                                                                                                                                                                                                                                                                                                                                                                                                                                                                                                                                                                                                                                                                                                                                                                                                                                                                                                                                                                                                                                                                                                                                                                                                                                                                                                                                                                                                                                                                                                                                                                                                                                                                                                                                                                                                                                                                                                                                                                                  | No / Yes / No                | No / Yes / No            | No / Yes / No            | No / Yes / No            |  |  |
| Fireplace                       | Yes                     | Yes                           | Yes                                                                                                                                                                                                                                                                                                                                                                                                                                                                                                                                                                                                                                                                                                                                                                                                                                                                                                                                                                                                                                                                                                                                                                                                                                                                                                                                                                                                                                                                                                                                                                                                                                                                                                                                                                                                                                                                                                                                                                                                                                                                                                                            | No                           | Yes                      | Yes                      | Yes                      |  |  |
| Garage                          | 2 Detached              | 2 Detached                    | 2 Attached                                                                                                                                                                                                                                                                                                                                                                                                                                                                                                                                                                                                                                                                                                                                                                                                                                                                                                                                                                                                                                                                                                                                                                                                                                                                                                                                                                                                                                                                                                                                                                                                                                                                                                                                                                                                                                                                                                                                                                                                                                                                                                                     | None                         | 1 Detached               | None                     | 4 Detached               |  |  |
| Other Features                  | None                    | None                          | None                                                                                                                                                                                                                                                                                                                                                                                                                                                                                                                                                                                                                                                                                                                                                                                                                                                                                                                                                                                                                                                                                                                                                                                                                                                                                                                                                                                                                                                                                                                                                                                                                                                                                                                                                                                                                                                                                                                                                                                                                                                                                                                           | None                         | None                     | None                     | None                     |  |  |
| HOA Fees                        | 0/mo                    | 0/mo                          | 0/mo                                                                                                                                                                                                                                                                                                                                                                                                                                                                                                                                                                                                                                                                                                                                                                                                                                                                                                                                                                                                                                                                                                                                                                                                                                                                                                                                                                                                                                                                                                                                                                                                                                                                                                                                                                                                                                                                                                                                                                                                                                                                                                                           | 0/mo                         | 0/mo                     | 0/mo                     | 0/mo                     |  |  |
| Subdivision                     | Unavailable             | Vermont Avenue<br>Villa Tract | Vermont Avenue<br>Square                                                                                                                                                                                                                                                                                                                                                                                                                                                                                                                                                                                                                                                                                                                                                                                                                                                                                                                                                                                                                                                                                                                                                                                                                                                                                                                                                                                                                                                                                                                                                                                                                                                                                                                                                                                                                                                                                                                                                                                                                                                                                                       | Kendalls Perry<br>Land Tract | Unavailable              | Unavailable              | Burcks Golden<br>Tract   |  |  |
| School District                 | Los Angeles<br>Unified  | Los Angeles<br>Unified        | Los Angeles<br>Unified                                                                                                                                                                                                                                                                                                                                                                                                                                                                                                                                                                                                                                                                                                                                                                                                                                                                                                                                                                                                                                                                                                                                                                                                                                                                                                                                                                                                                                                                                                                                                                                                                                                                                                                                                                                                                                                                                                                                                                                                                                                                                                         | Unavailable                  | Los Angeles<br>Unified   | Los Angeles<br>Unified   | Los Angeles<br>Unified   |  |  |
| Common Amenities                |                         |                               |                                                                                                                                                                                                                                                                                                                                                                                                                                                                                                                                                                                                                                                                                                                                                                                                                                                                                                                                                                                                                                                                                                                                                                                                                                                                                                                                                                                                                                                                                                                                                                                                                                                                                                                                                                                                                                                                                                                                                                                                                                                                                                                                |                              |                          |                          |                          |  |  |
| Data Source ID                  | MLS - CV/182/3201       | MLS _ OC18084647              | MI S _ SD18120285                                                                                                                                                                                                                                                                                                                                                                                                                                                                                                                                                                                                                                                                                                                                                                                                                                                                                                                                                                                                                                                                                                                                                                                                                                                                                                                                                                                                                                                                                                                                                                                                                                                                                                                                                                                                                                                                                                                                                                                                                                                                                                              | MI S _ 18371032              | MLS - IV/18282462        | MLS - DW/18247435        | MI C _ DC19279451        |  |  |