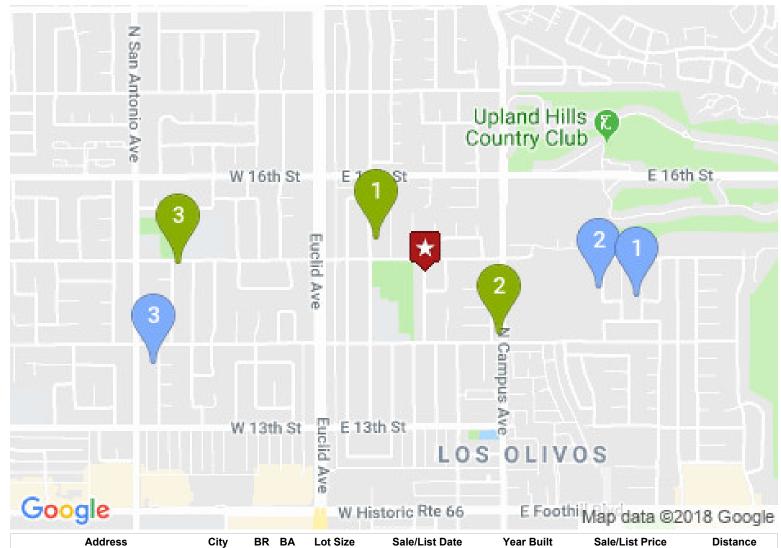

## **Broker Price Opinion**

| X Exterior Inspection |
|-----------------------|
| Interior Inspection   |

| Property Address: 1482 Francis Ave |                                      |                       |            |                 |              | Vendor ID: 4685286 |                             |                          |            |                    |                                                                                                                                                                                                                                                                                                                                                                                                                                                                                                                                                                                                                                                                                                                                                                                                                                                                                                                                                                                                                                                                                                                                                                                                                                                                                                                                                                                                                                                                                                                                                                                                                                                                                                                                                                                                                                                                                                                                                                                                                                                                                                                                |               |                          |
|------------------------------------|--------------------------------------|-----------------------|------------|-----------------|--------------|--------------------|-----------------------------|--------------------------|------------|--------------------|--------------------------------------------------------------------------------------------------------------------------------------------------------------------------------------------------------------------------------------------------------------------------------------------------------------------------------------------------------------------------------------------------------------------------------------------------------------------------------------------------------------------------------------------------------------------------------------------------------------------------------------------------------------------------------------------------------------------------------------------------------------------------------------------------------------------------------------------------------------------------------------------------------------------------------------------------------------------------------------------------------------------------------------------------------------------------------------------------------------------------------------------------------------------------------------------------------------------------------------------------------------------------------------------------------------------------------------------------------------------------------------------------------------------------------------------------------------------------------------------------------------------------------------------------------------------------------------------------------------------------------------------------------------------------------------------------------------------------------------------------------------------------------------------------------------------------------------------------------------------------------------------------------------------------------------------------------------------------------------------------------------------------------------------------------------------------------------------------------------------------------|---------------|--------------------------|
| City, State, Zip: Upland, CA 91786 |                                      |                       |            |                 |              |                    |                             | Deal Name:               |            |                    |                                                                                                                                                                                                                                                                                                                                                                                                                                                                                                                                                                                                                                                                                                                                                                                                                                                                                                                                                                                                                                                                                                                                                                                                                                                                                                                                                                                                                                                                                                                                                                                                                                                                                                                                                                                                                                                                                                                                                                                                                                                                                                                                |               |                          |
| Loan Number: 1482 Francis Ave      |                                      |                       |            |                 |              |                    | Inspection Date: 11/19/2018 |                          |            |                    |                                                                                                                                                                                                                                                                                                                                                                                                                                                                                                                                                                                                                                                                                                                                                                                                                                                                                                                                                                                                                                                                                                                                                                                                                                                                                                                                                                                                                                                                                                                                                                                                                                                                                                                                                                                                                                                                                                                                                                                                                                                                                                                                |               |                          |
|                                    |                                      | WC .                  |            |                 |              |                    | ·                           |                          |            |                    | .00                                                                                                                                                                                                                                                                                                                                                                                                                                                                                                                                                                                                                                                                                                                                                                                                                                                                                                                                                                                                                                                                                                                                                                                                                                                                                                                                                                                                                                                                                                                                                                                                                                                                                                                                                                                                                                                                                                                                                                                                                                                                                                                            |               |                          |
| 2nd Loan / Clien                   | It #:                                |                       |            |                 |              |                    | s                           | Subject APN:             | 1045-23    | 33-04-00           | 100                                                                                                                                                                                                                                                                                                                                                                                                                                                                                                                                                                                                                                                                                                                                                                                                                                                                                                                                                                                                                                                                                                                                                                                                                                                                                                                                                                                                                                                                                                                                                                                                                                                                                                                                                                                                                                                                                                                                                                                                                                                                                                                            |               |                          |
| Property Occupancy                 | Status Owner                         |                       | Does the   | Property        | Appear Se    | ecure? Yes         | Est.                        | Monthly Rer              | nt \$1,800 | )                  | Sold in the                                                                                                                                                                                                                                                                                                                                                                                                                                                                                                                                                                                                                                                                                                                                                                                                                                                                                                                                                                                                                                                                                                                                                                                                                                                                                                                                                                                                                                                                                                                                                                                                                                                                                                                                                                                                                                                                                                                                                                                                                                                                                                                    | last          |                          |
| Currently Listed Curr              | rently List Broker                   | List E                | Broker Con | tact # Initi    | al List Pric | e Initial List     | Date Cur                    | rent List Pric           | e DOM /    | CDOM               |                                                                                                                                                                                                                                                                                                                                                                                                                                                                                                                                                                                                                                                                                                                                                                                                                                                                                                                                                                                                                                                                                                                                                                                                                                                                                                                                                                                                                                                                                                                                                                                                                                                                                                                                                                                                                                                                                                                                                                                                                                                                                                                                |               | No                       |
| Yes RE/                            | MAX CHAMPIONS                        |                       |            |                 |              | 7/09/201           |                             |                          |            |                    | Sale Price:                                                                                                                                                                                                                                                                                                                                                                                                                                                                                                                                                                                                                                                                                                                                                                                                                                                                                                                                                                                                                                                                                                                                                                                                                                                                                                                                                                                                                                                                                                                                                                                                                                                                                                                                                                                                                                                                                                                                                                                                                                                                                                                    |               |                          |
| s the Subject Listing              | NO month Conding                     | 2 No                  | Data of    | Contract        |              | CDOM               | to Contro                   |                          |            |                    | Sale Date:                                                                                                                                                                                                                                                                                                                                                                                                                                                                                                                                                                                                                                                                                                                                                                                                                                                                                                                                                                                                                                                                                                                                                                                                                                                                                                                                                                                                                                                                                                                                                                                                                                                                                                                                                                                                                                                                                                                                                                                                                                                                                                                     |               |                          |
|                                    |                                      |                       | Date of    | Contract        |              | CDOW               | to Contra                   | Ci                       |            |                    | ouic Butc.                                                                                                                                                                                                                                                                                                                                                                                                                                                                                                                                                                                                                                                                                                                                                                                                                                                                                                                                                                                                                                                                                                                                                                                                                                                                                                                                                                                                                                                                                                                                                                                                                                                                                                                                                                                                                                                                                                                                                                                                                                                                                                                     |               |                          |
| Subject Property Cor               | mments / External I                  | nfluences             |            |                 |              |                    |                             |                          |            |                    |                                                                                                                                                                                                                                                                                                                                                                                                                                                                                                                                                                                                                                                                                                                                                                                                                                                                                                                                                                                                                                                                                                                                                                                                                                                                                                                                                                                                                                                                                                                                                                                                                                                                                                                                                                                                                                                                                                                                                                                                                                                                                                                                |               |                          |
| conforms well                      |                                      |                       |            |                 |              |                    |                             |                          |            |                    |                                                                                                                                                                                                                                                                                                                                                                                                                                                                                                                                                                                                                                                                                                                                                                                                                                                                                                                                                                                                                                                                                                                                                                                                                                                                                                                                                                                                                                                                                                                                                                                                                                                                                                                                                                                                                                                                                                                                                                                                                                                                                                                                |               |                          |
|                                    | Subject                              | Sold C                | Comp 1     | Sold            | Comp 2       | Sold C             | omp 3                       | List Cor                 | np 1       | List               | Comp 2                                                                                                                                                                                                                                                                                                                                                                                                                                                                                                                                                                                                                                                                                                                                                                                                                                                                                                                                                                                                                                                                                                                                                                                                                                                                                                                                                                                                                                                                                                                                                                                                                                                                                                                                                                                                                                                                                                                                                                                                                                                                                                                         | Lis           | t Comp 3                 |
|                                    | 4                                    |                       |            | . 0             |              | A-                 |                             | and the same             | 4          | L. William         | 4 _                                                                                                                                                                                                                                                                                                                                                                                                                                                                                                                                                                                                                                                                                                                                                                                                                                                                                                                                                                                                                                                                                                                                                                                                                                                                                                                                                                                                                                                                                                                                                                                                                                                                                                                                                                                                                                                                                                                                                                                                                                                                                                                            |               |                          |
|                                    |                                      |                       |            |                 |              |                    | T                           |                          | Territ     | - Ligar            | AT THE PARTY OF TH |               |                          |
|                                    |                                      |                       |            | <b>1</b>        |              | agher than a.      |                             | 1                        |            |                    |                                                                                                                                                                                                                                                                                                                                                                                                                                                                                                                                                                                                                                                                                                                                                                                                                                                                                                                                                                                                                                                                                                                                                                                                                                                                                                                                                                                                                                                                                                                                                                                                                                                                                                                                                                                                                                                                                                                                                                                                                                                                                                                                | 1             |                          |
|                                    |                                      | 100000000             |            |                 |              |                    |                             |                          |            |                    |                                                                                                                                                                                                                                                                                                                                                                                                                                                                                                                                                                                                                                                                                                                                                                                                                                                                                                                                                                                                                                                                                                                                                                                                                                                                                                                                                                                                                                                                                                                                                                                                                                                                                                                                                                                                                                                                                                                                                                                                                                                                                                                                |               |                          |
|                                    | 1482 Francis Ave<br>Jpland, CA 91786 | 1453 Car<br>Upland, C |            | 1465 Fer<br>Ave | nando        | 1379 N Va<br>Way   | allejo                      | 1522 N 2nd<br>Upland, CA |            | 1408 N 6<br>Unland | 6th Ave<br>CA 91786                                                                                                                                                                                                                                                                                                                                                                                                                                                                                                                                                                                                                                                                                                                                                                                                                                                                                                                                                                                                                                                                                                                                                                                                                                                                                                                                                                                                                                                                                                                                                                                                                                                                                                                                                                                                                                                                                                                                                                                                                                                                                                            | 1496 N<br>Ave | N Victoria               |
|                                    | Spiana, OA 51700                     | Opiana, c             | JA 31700   |                 | CA 91786     | Upland, C          | A 91786                     | Opiaria, OA              | 31700      | opiana,            | OA 31700                                                                                                                                                                                                                                                                                                                                                                                                                                                                                                                                                                                                                                                                                                                                                                                                                                                                                                                                                                                                                                                                                                                                                                                                                                                                                                                                                                                                                                                                                                                                                                                                                                                                                                                                                                                                                                                                                                                                                                                                                                                                                                                       |               | d, CA 91786              |
| Proximity                          |                                      | 0.62                  | Miles      | 0.5             | Miles        | 0.881              | Miles                       | 0.2 Mi                   | les        | 0.27               | 7 Miles                                                                                                                                                                                                                                                                                                                                                                                                                                                                                                                                                                                                                                                                                                                                                                                                                                                                                                                                                                                                                                                                                                                                                                                                                                                                                                                                                                                                                                                                                                                                                                                                                                                                                                                                                                                                                                                                                                                                                                                                                                                                                                                        | 0.            | .76 Miles                |
| Sale/List Price                    |                                      | \$50                  | 5,000      | \$53            | 5,000        | \$536              | ,500                        | \$559,9                  | 900        | \$49               | 95,000                                                                                                                                                                                                                                                                                                                                                                                                                                                                                                                                                                                                                                                                                                                                                                                                                                                                                                                                                                                                                                                                                                                                                                                                                                                                                                                                                                                                                                                                                                                                                                                                                                                                                                                                                                                                                                                                                                                                                                                                                                                                                                                         | \$            | 530,000                  |
| Sale Date                          |                                      | 7/27                  | /2018      | 10/1            | 7/2018       | 6/6/2              | 2018                        | active                   | active     |                    |                                                                                                                                                                                                                                                                                                                                                                                                                                                                                                                                                                                                                                                                                                                                                                                                                                                                                                                                                                                                                                                                                                                                                                                                                                                                                                                                                                                                                                                                                                                                                                                                                                                                                                                                                                                                                                                                                                                                                                                                                                                                                                                                | active        |                          |
| Price Per Sq.ft.                   | \$326.35                             | \$29                  | 8.82       | \$3             | 16.57        | \$316              | 5.33                        | \$342.                   | 03         | \$302.94           |                                                                                                                                                                                                                                                                                                                                                                                                                                                                                                                                                                                                                                                                                                                                                                                                                                                                                                                                                                                                                                                                                                                                                                                                                                                                                                                                                                                                                                                                                                                                                                                                                                                                                                                                                                                                                                                                                                                                                                                                                                                                                                                                | 5             | \$346.86                 |
| nitial List Price                  | \$400,000                            | \$509                 | 9,900      | \$53            | 4,999        | \$536              | ,500                        | \$559,9                  | 900        | \$49               | 95,000                                                                                                                                                                                                                                                                                                                                                                                                                                                                                                                                                                                                                                                                                                                                                                                                                                                                                                                                                                                                                                                                                                                                                                                                                                                                                                                                                                                                                                                                                                                                                                                                                                                                                                                                                                                                                                                                                                                                                                                                                                                                                                                         | \$            | 530,000                  |
| nitial List Date                   | 7/09/2018                            | 6/12                  | /2018      | 9/13            | /2018        | 3/4/2              | 2018                        | 10/4/20                  | 018        | 9/26/2018          |                                                                                                                                                                                                                                                                                                                                                                                                                                                                                                                                                                                                                                                                                                                                                                                                                                                                                                                                                                                                                                                                                                                                                                                                                                                                                                                                                                                                                                                                                                                                                                                                                                                                                                                                                                                                                                                                                                                                                                                                                                                                                                                                | 10            | 0/1/2018                 |
| Current/Final List                 | \$400,000                            | \$509                 | 9,900      | \$534,999       |              | \$536              | ,500                        | \$559,900                |            | \$495,000          |                                                                                                                                                                                                                                                                                                                                                                                                                                                                                                                                                                                                                                                                                                                                                                                                                                                                                                                                                                                                                                                                                                                                                                                                                                                                                                                                                                                                                                                                                                                                                                                                                                                                                                                                                                                                                                                                                                                                                                                                                                                                                                                                | \$            | 530,000                  |
| DOM/CDOM                           | 0                                    | 45 /                  |            | 34 / 34         |              | 92 /               | 92                          | 45 / 45                  |            | 54 / 54            |                                                                                                                                                                                                                                                                                                                                                                                                                                                                                                                                                                                                                                                                                                                                                                                                                                                                                                                                                                                                                                                                                                                                                                                                                                                                                                                                                                                                                                                                                                                                                                                                                                                                                                                                                                                                                                                                                                                                                                                                                                                                                                                                |               | 48 / 48                  |
| Sales Type                         |                                      | Fair N                | Market     | Fair            | Market       | Fair M             | larket                      | Fair Ma                  | rket       | Fair               | Market                                                                                                                                                                                                                                                                                                                                                                                                                                                                                                                                                                                                                                                                                                                                                                                                                                                                                                                                                                                                                                                                                                                                                                                                                                                                                                                                                                                                                                                                                                                                                                                                                                                                                                                                                                                                                                                                                                                                                                                                                                                                                                                         | Fa            | air Market               |
| Finance Incentives                 | n/a                                  | n                     | ı/a        | r               | n/a          | n/                 | а                           | n/a                      |            |                    | n/a                                                                                                                                                                                                                                                                                                                                                                                                                                                                                                                                                                                                                                                                                                                                                                                                                                                                                                                                                                                                                                                                                                                                                                                                                                                                                                                                                                                                                                                                                                                                                                                                                                                                                                                                                                                                                                                                                                                                                                                                                                                                                                                            |               | n/a                      |
| iving Area                         | 1624                                 | 16                    | 690        | 10              | 690          | 16                 | 96                          | 1637                     | 7          | 1                  | 634                                                                                                                                                                                                                                                                                                                                                                                                                                                                                                                                                                                                                                                                                                                                                                                                                                                                                                                                                                                                                                                                                                                                                                                                                                                                                                                                                                                                                                                                                                                                                                                                                                                                                                                                                                                                                                                                                                                                                                                                                                                                                                                            |               | 1528                     |
| Rooms/Bed/Bath 1                   | 7/4/2                                | 7/-                   | 4/2        | 7 /             | 4/2          | 7/3                | 7/3/2 7/4/2 7/4/2           | 4/2                      |            | 7/3/2              |                                                                                                                                                                                                                                                                                                                                                                                                                                                                                                                                                                                                                                                                                                                                                                                                                                                                                                                                                                                                                                                                                                                                                                                                                                                                                                                                                                                                                                                                                                                                                                                                                                                                                                                                                                                                                                                                                                                                                                                                                                                                                                                                |               |                          |
| Year Built                         | 1973                                 | 19                    | 978        | 1:              | 978          | 19                 | 67                          | 1963                     | 3          | 1                  | 978                                                                                                                                                                                                                                                                                                                                                                                                                                                                                                                                                                                                                                                                                                                                                                                                                                                                                                                                                                                                                                                                                                                                                                                                                                                                                                                                                                                                                                                                                                                                                                                                                                                                                                                                                                                                                                                                                                                                                                                                                                                                                                                            |               | 1972                     |
| Bsmnt SF/% Finished                |                                      |                       |            |                 |              |                    |                             |                          |            |                    |                                                                                                                                                                                                                                                                                                                                                                                                                                                                                                                                                                                                                                                                                                                                                                                                                                                                                                                                                                                                                                                                                                                                                                                                                                                                                                                                                                                                                                                                                                                                                                                                                                                                                                                                                                                                                                                                                                                                                                                                                                                                                                                                |               |                          |
| _ot Size                           | 0.19ac                               | 0.2                   | 23ac       | 0.2             | 23ac         | 0.23               | Зас                         | 0.29a                    | ac         | 0.                 | 18ac                                                                                                                                                                                                                                                                                                                                                                                                                                                                                                                                                                                                                                                                                                                                                                                                                                                                                                                                                                                                                                                                                                                                                                                                                                                                                                                                                                                                                                                                                                                                                                                                                                                                                                                                                                                                                                                                                                                                                                                                                                                                                                                           |               | 0.24ac                   |
| Property Type                      | SF Detach                            | SF D                  | etach      | SF [            | Detach       | SF De              | etach                       | SF Det                   | ach        | SFI                | Detach                                                                                                                                                                                                                                                                                                                                                                                                                                                                                                                                                                                                                                                                                                                                                                                                                                                                                                                                                                                                                                                                                                                                                                                                                                                                                                                                                                                                                                                                                                                                                                                                                                                                                                                                                                                                                                                                                                                                                                                                                                                                                                                         |               | F Detach                 |
| Style / Quality                    | Single Story / Q3                    | Single S              | Story / Q3 | Single S        | Story / Q3   | Single St          | tory / Q3                   | Single Sto               | ry / Q3    | Single             | Story / Q3                                                                                                                                                                                                                                                                                                                                                                                                                                                                                                                                                                                                                                                                                                                                                                                                                                                                                                                                                                                                                                                                                                                                                                                                                                                                                                                                                                                                                                                                                                                                                                                                                                                                                                                                                                                                                                                                                                                                                                                                                                                                                                                     | Singl         | e Story / Q3             |
| f of Units                         | 1                                    |                       | 1          |                 | 1            | 1                  |                             | 1                        |            |                    | 1                                                                                                                                                                                                                                                                                                                                                                                                                                                                                                                                                                                                                                                                                                                                                                                                                                                                                                                                                                                                                                                                                                                                                                                                                                                                                                                                                                                                                                                                                                                                                                                                                                                                                                                                                                                                                                                                                                                                                                                                                                                                                                                              |               | 1                        |
| Condition                          | C3                                   |                       | 23         |                 | C3           | С                  |                             | C3                       |            |                    | C3                                                                                                                                                                                                                                                                                                                                                                                                                                                                                                                                                                                                                                                                                                                                                                                                                                                                                                                                                                                                                                                                                                                                                                                                                                                                                                                                                                                                                                                                                                                                                                                                                                                                                                                                                                                                                                                                                                                                                                                                                                                                                                                             |               | C3                       |
| Pool/Spa                           | In Ground                            | -                     | / No       |                 | s / No       | No /               |                             | No / N                   |            |                    | o / No                                                                                                                                                                                                                                                                                                                                                                                                                                                                                                                                                                                                                                                                                                                                                                                                                                                                                                                                                                                                                                                                                                                                                                                                                                                                                                                                                                                                                                                                                                                                                                                                                                                                                                                                                                                                                                                                                                                                                                                                                                                                                                                         |               | No / No                  |
| /iew                               | Residential                          |                       | dential    |                 | dential      | Resid              |                             | Reside                   |            |                    | idential                                                                                                                                                                                                                                                                                                                                                                                                                                                                                                                                                                                                                                                                                                                                                                                                                                                                                                                                                                                                                                                                                                                                                                                                                                                                                                                                                                                                                                                                                                                                                                                                                                                                                                                                                                                                                                                                                                                                                                                                                                                                                                                       |               | esidential               |
| Porch/Patio/Deck                   | Yes / Yes / No                       |                       | es / No    |                 | Yes / No     | Yes / Y            |                             | Yes / No                 |            |                    | Yes / No                                                                                                                                                                                                                                                                                                                                                                                                                                                                                                                                                                                                                                                                                                                                                                                                                                                                                                                                                                                                                                                                                                                                                                                                                                                                                                                                                                                                                                                                                                                                                                                                                                                                                                                                                                                                                                                                                                                                                                                                                                                                                                                       | Yes           | / Yes / No               |
| Fireplace                          | Yes                                  |                       | es         |                 | 'es          | Ye                 |                             | Yes                      |            |                    | Yes                                                                                                                                                                                                                                                                                                                                                                                                                                                                                                                                                                                                                                                                                                                                                                                                                                                                                                                                                                                                                                                                                                                                                                                                                                                                                                                                                                                                                                                                                                                                                                                                                                                                                                                                                                                                                                                                                                                                                                                                                                                                                                                            |               | Yes                      |
| Garage                             | 2 Attached                           |                       | ached      |                 | ached        | 2 Atta             |                             | 2 Attac                  | hed        |                    | tached                                                                                                                                                                                                                                                                                                                                                                                                                                                                                                                                                                                                                                                                                                                                                                                                                                                                                                                                                                                                                                                                                                                                                                                                                                                                                                                                                                                                                                                                                                                                                                                                                                                                                                                                                                                                                                                                                                                                                                                                                                                                                                                         | 2             | Attached                 |
| Other Features                     | n/a                                  |                       | ı/a        |                 | n/a          | n/                 |                             | n/a                      |            |                    | n/a                                                                                                                                                                                                                                                                                                                                                                                                                                                                                                                                                                                                                                                                                                                                                                                                                                                                                                                                                                                                                                                                                                                                                                                                                                                                                                                                                                                                                                                                                                                                                                                                                                                                                                                                                                                                                                                                                                                                                                                                                                                                                                                            |               | n/a                      |
| HOA Fees                           | 0/mo                                 |                       | mo         |                 | /mo          | 0/n                |                             | 0/m                      | )          |                    | )/mo                                                                                                                                                                                                                                                                                                                                                                                                                                                                                                                                                                                                                                                                                                                                                                                                                                                                                                                                                                                                                                                                                                                                                                                                                                                                                                                                                                                                                                                                                                                                                                                                                                                                                                                                                                                                                                                                                                                                                                                                                                                                                                                           |               | 0/mo                     |
| Subdivision                        | Upland                               |                       | land       |                 | land         | Upla               |                             | Uplar                    |            |                    | pland                                                                                                                                                                                                                                                                                                                                                                                                                                                                                                                                                                                                                                                                                                                                                                                                                                                                                                                                                                                                                                                                                                                                                                                                                                                                                                                                                                                                                                                                                                                                                                                                                                                                                                                                                                                                                                                                                                                                                                                                                                                                                                                          |               | Upland                   |
| School District                    | Upland                               | Up                    | land       | Up              | land         | Upla               | and                         | Chaffey Join<br>High     |            | U                  | pland                                                                                                                                                                                                                                                                                                                                                                                                                                                                                                                                                                                                                                                                                                                                                                                                                                                                                                                                                                                                                                                                                                                                                                                                                                                                                                                                                                                                                                                                                                                                                                                                                                                                                                                                                                                                                                                                                                                                                                                                                                                                                                                          |               | Bernardino<br>ty Unified |
| Common Amenities                   |                                      |                       |            |                 |              |                    |                             | riigi                    |            |                    |                                                                                                                                                                                                                                                                                                                                                                                                                                                                                                                                                                                                                                                                                                                                                                                                                                                                                                                                                                                                                                                                                                                                                                                                                                                                                                                                                                                                                                                                                                                                                                                                                                                                                                                                                                                                                                                                                                                                                                                                                                                                                                                                | OI            | ., oranica               |
| Data Source - ID                   | County Tax -<br>1045-233-04-0000     | MLS - PV              | V18139526  | MLS - IV        | /18221593    | MLS - IV1          | 8089206                     | MLS - CV18               | 184249     | MLS - E            | V18234697                                                                                                                                                                                                                                                                                                                                                                                                                                                                                                                                                                                                                                                                                                                                                                                                                                                                                                                                                                                                                                                                                                                                                                                                                                                                                                                                                                                                                                                                                                                                                                                                                                                                                                                                                                                                                                                                                                                                                                                                                                                                                                                      | MLS -         | - SR18241091             |
| Market Time 30                     | )-90 days                            | As-Is Pri             | ce Estima  | ite .           | As-Repaire   | ed Price E         | stimate                     | Land Or                  | nly Price  |                    |                                                                                                                                                                                                                                                                                                                                                                                                                                                                                                                                                                                                                                                                                                                                                                                                                                                                                                                                                                                                                                                                                                                                                                                                                                                                                                                                                                                                                                                                                                                                                                                                                                                                                                                                                                                                                                                                                                                                                                                                                                                                                                                                |               |                          |
| Anticipated Sale Price             |                                      | \$5                   | 30,000     |                 | \$           | 530,000            |                             | \$55                     | ,000       |                    |                                                                                                                                                                                                                                                                                                                                                                                                                                                                                                                                                                                                                                                                                                                                                                                                                                                                                                                                                                                                                                                                                                                                                                                                                                                                                                                                                                                                                                                                                                                                                                                                                                                                                                                                                                                                                                                                                                                                                                                                                                                                                                                                |               |                          |
| ·                                  | nded List Price                      |                       | 35,000     |                 |              | 535,000            |                             |                          |            |                    |                                                                                                                                                                                                                                                                                                                                                                                                                                                                                                                                                                                                                                                                                                                                                                                                                                                                                                                                                                                                                                                                                                                                                                                                                                                                                                                                                                                                                                                                                                                                                                                                                                                                                                                                                                                                                                                                                                                                                                                                                                                                                                                                |               |                          |
|                                    |                                      | Ψ9.                   | ,          |                 | As - Is      |                    |                             | Done:                    |            |                    |                                                                                                                                                                                                                                                                                                                                                                                                                                                                                                                                                                                                                                                                                                                                                                                                                                                                                                                                                                                                                                                                                                                                                                                                                                                                                                                                                                                                                                                                                                                                                                                                                                                                                                                                                                                                                                                                                                                                                                                                                                                                                                                                |               |                          |
| Recommended S                      | pales strategy:                      |                       |            | <u> </u>        | MS - IS      |                    |                             | Repaired                 |            |                    |                                                                                                                                                                                                                                                                                                                                                                                                                                                                                                                                                                                                                                                                                                                                                                                                                                                                                                                                                                                                                                                                                                                                                                                                                                                                                                                                                                                                                                                                                                                                                                                                                                                                                                                                                                                                                                                                                                                                                                                                                                                                                                                                |               |                          |