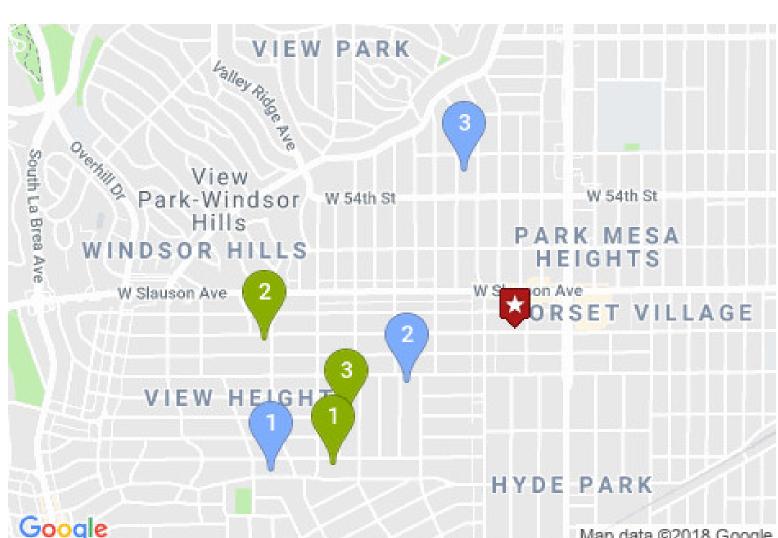

# **Broker Price Opinion**

X Exterior Inspection
☐ Interior Inspection

| Property Add                     | ress: 3519 W 59th S      | Street                |                          |                                                                                                                                                                                                                                                                                                                                                                                                                                                                                                                                                                                                                                                                                                                                                                                                                                                                                                                                                                                                                                                                                                                                                                                                                                                                                                                                                                                                                                                                                                                                                                                                                                                                                                                                                                                                                                                                                                                                                                                                                                                                                                                                | Vendor ID: 464626                      | 64                       |                          |
|----------------------------------|--------------------------|-----------------------|--------------------------|--------------------------------------------------------------------------------------------------------------------------------------------------------------------------------------------------------------------------------------------------------------------------------------------------------------------------------------------------------------------------------------------------------------------------------------------------------------------------------------------------------------------------------------------------------------------------------------------------------------------------------------------------------------------------------------------------------------------------------------------------------------------------------------------------------------------------------------------------------------------------------------------------------------------------------------------------------------------------------------------------------------------------------------------------------------------------------------------------------------------------------------------------------------------------------------------------------------------------------------------------------------------------------------------------------------------------------------------------------------------------------------------------------------------------------------------------------------------------------------------------------------------------------------------------------------------------------------------------------------------------------------------------------------------------------------------------------------------------------------------------------------------------------------------------------------------------------------------------------------------------------------------------------------------------------------------------------------------------------------------------------------------------------------------------------------------------------------------------------------------------------|----------------------------------------|--------------------------|--------------------------|
| City, State,                     | , Zip: Los Angeles, C    | CA 90043              |                          |                                                                                                                                                                                                                                                                                                                                                                                                                                                                                                                                                                                                                                                                                                                                                                                                                                                                                                                                                                                                                                                                                                                                                                                                                                                                                                                                                                                                                                                                                                                                                                                                                                                                                                                                                                                                                                                                                                                                                                                                                                                                                                                                | Deal Name:                             |                          |                          |
| Loan Nun                         | nber: 000840             |                       |                          | Insp                                                                                                                                                                                                                                                                                                                                                                                                                                                                                                                                                                                                                                                                                                                                                                                                                                                                                                                                                                                                                                                                                                                                                                                                                                                                                                                                                                                                                                                                                                                                                                                                                                                                                                                                                                                                                                                                                                                                                                                                                                                                                                                           | pection Date: 9/27/20                  | 018                      |                          |
| 2nd Loan / Clie                  | ent #·                   |                       |                          |                                                                                                                                                                                                                                                                                                                                                                                                                                                                                                                                                                                                                                                                                                                                                                                                                                                                                                                                                                                                                                                                                                                                                                                                                                                                                                                                                                                                                                                                                                                                                                                                                                                                                                                                                                                                                                                                                                                                                                                                                                                                                                                                | Subject APN: 4004-0                    | 006-015                  |                          |
|                                  |                          |                       |                          |                                                                                                                                                                                                                                                                                                                                                                                                                                                                                                                                                                                                                                                                                                                                                                                                                                                                                                                                                                                                                                                                                                                                                                                                                                                                                                                                                                                                                                                                                                                                                                                                                                                                                                                                                                                                                                                                                                                                                                                                                                                                                                                                | ,                                      |                          |                          |
| Property Occupano                | cy Status Owner          | Does the              | Property Appear Se       | ecure? Yes Est.                                                                                                                                                                                                                                                                                                                                                                                                                                                                                                                                                                                                                                                                                                                                                                                                                                                                                                                                                                                                                                                                                                                                                                                                                                                                                                                                                                                                                                                                                                                                                                                                                                                                                                                                                                                                                                                                                                                                                                                                                                                                                                                | Monthly Rent \$3,93                    | Sold in the              | last No                  |
| Currently Listed C               | urrently List Broker     | List Broker Contact   | # Initial List Price In  | nitial List Date Curre                                                                                                                                                                                                                                                                                                                                                                                                                                                                                                                                                                                                                                                                                                                                                                                                                                                                                                                                                                                                                                                                                                                                                                                                                                                                                                                                                                                                                                                                                                                                                                                                                                                                                                                                                                                                                                                                                                                                                                                                                                                                                                         | ent List Price DOM /                   | CDOM 12 Months           | ?                        |
| No                               |                          |                       |                          |                                                                                                                                                                                                                                                                                                                                                                                                                                                                                                                                                                                                                                                                                                                                                                                                                                                                                                                                                                                                                                                                                                                                                                                                                                                                                                                                                                                                                                                                                                                                                                                                                                                                                                                                                                                                                                                                                                                                                                                                                                                                                                                                |                                        | Sale Price:              |                          |
| Is the Subject Listin            | g Currently Pending      | ? Date of             | Contract                 | CDOM to Contra                                                                                                                                                                                                                                                                                                                                                                                                                                                                                                                                                                                                                                                                                                                                                                                                                                                                                                                                                                                                                                                                                                                                                                                                                                                                                                                                                                                                                                                                                                                                                                                                                                                                                                                                                                                                                                                                                                                                                                                                                                                                                                                 | ict                                    | Sale Date:               |                          |
| Subject Property Co              | omments / External I     | nfluences             |                          |                                                                                                                                                                                                                                                                                                                                                                                                                                                                                                                                                                                                                                                                                                                                                                                                                                                                                                                                                                                                                                                                                                                                                                                                                                                                                                                                                                                                                                                                                                                                                                                                                                                                                                                                                                                                                                                                                                                                                                                                                                                                                                                                |                                        |                          |                          |
|                                  | gathered from Appra      |                       |                          |                                                                                                                                                                                                                                                                                                                                                                                                                                                                                                                                                                                                                                                                                                                                                                                                                                                                                                                                                                                                                                                                                                                                                                                                                                                                                                                                                                                                                                                                                                                                                                                                                                                                                                                                                                                                                                                                                                                                                                                                                                                                                                                                |                                        |                          |                          |
|                                  | Subject                  | Sold Comp 1           | Sold Comp 2              | Sold Comp 3                                                                                                                                                                                                                                                                                                                                                                                                                                                                                                                                                                                                                                                                                                                                                                                                                                                                                                                                                                                                                                                                                                                                                                                                                                                                                                                                                                                                                                                                                                                                                                                                                                                                                                                                                                                                                                                                                                                                                                                                                                                                                                                    | List Comp 1                            | List Comp 2              | List Comp 3              |
|                                  |                          |                       |                          | The state of the s |                                        |                          |                          |
|                                  |                          |                       |                          |                                                                                                                                                                                                                                                                                                                                                                                                                                                                                                                                                                                                                                                                                                                                                                                                                                                                                                                                                                                                                                                                                                                                                                                                                                                                                                                                                                                                                                                                                                                                                                                                                                                                                                                                                                                                                                                                                                                                                                                                                                                                                                                                |                                        |                          |                          |
|                                  |                          | E COST TOWN           |                          |                                                                                                                                                                                                                                                                                                                                                                                                                                                                                                                                                                                                                                                                                                                                                                                                                                                                                                                                                                                                                                                                                                                                                                                                                                                                                                                                                                                                                                                                                                                                                                                                                                                                                                                                                                                                                                                                                                                                                                                                                                                                                                                                | 10000000000000000000000000000000000000 |                          |                          |
|                                  |                          |                       | As No.                   | A TANK THE                                                                                                                                                                                                                                                                                                                                                                                                                                                                                                                                                                                                                                                                                                                                                                                                                                                                                                                                                                                                                                                                                                                                                                                                                                                                                                                                                                                                                                                                                                                                                                                                                                                                                                                                                                                                                                                                                                                                                                                                                                                                                                                     |                                        | -                        |                          |
| Address                          | 3519 W 59th Street       |                       | 6010 S Rimpau            | 5324 Hillcrest Dr                                                                                                                                                                                                                                                                                                                                                                                                                                                                                                                                                                                                                                                                                                                                                                                                                                                                                                                                                                                                                                                                                                                                                                                                                                                                                                                                                                                                                                                                                                                                                                                                                                                                                                                                                                                                                                                                                                                                                                                                                                                                                                              | 3932 W 64th St                         | 4108 W 59th St           | 6200 Eileen Ave          |
|                                  | Los Angeles, CA<br>90043 | Blvd<br>Inglewood, CA | Los Angeles, CA<br>90043 | Los Angeles, CA<br>90043                                                                                                                                                                                                                                                                                                                                                                                                                                                                                                                                                                                                                                                                                                                                                                                                                                                                                                                                                                                                                                                                                                                                                                                                                                                                                                                                                                                                                                                                                                                                                                                                                                                                                                                                                                                                                                                                                                                                                                                                                                                                                                       | Inglewood, CA<br>90302                 | Los Angeles, CA<br>90043 | Los Angeles, CA<br>90043 |
|                                  |                          | 90302                 |                          |                                                                                                                                                                                                                                                                                                                                                                                                                                                                                                                                                                                                                                                                                                                                                                                                                                                                                                                                                                                                                                                                                                                                                                                                                                                                                                                                                                                                                                                                                                                                                                                                                                                                                                                                                                                                                                                                                                                                                                                                                                                                                                                                |                                        |                          |                          |
| Proximity                        |                          | 0.86 Miles            | 0.37 Miles               | 0.49 Miles                                                                                                                                                                                                                                                                                                                                                                                                                                                                                                                                                                                                                                                                                                                                                                                                                                                                                                                                                                                                                                                                                                                                                                                                                                                                                                                                                                                                                                                                                                                                                                                                                                                                                                                                                                                                                                                                                                                                                                                                                                                                                                                     | 0.69 Miles                             | 0.75 Miles               | 0.58 Miles               |
| Sale/List Price                  |                          | \$665,000             | \$615,000                | \$704,500                                                                                                                                                                                                                                                                                                                                                                                                                                                                                                                                                                                                                                                                                                                                                                                                                                                                                                                                                                                                                                                                                                                                                                                                                                                                                                                                                                                                                                                                                                                                                                                                                                                                                                                                                                                                                                                                                                                                                                                                                                                                                                                      | \$609,900                              | \$695,000                | \$609,000                |
| Sale Date                        |                          | 4/6/2018              | 6/28/2018                | 5/14/2018                                                                                                                                                                                                                                                                                                                                                                                                                                                                                                                                                                                                                                                                                                                                                                                                                                                                                                                                                                                                                                                                                                                                                                                                                                                                                                                                                                                                                                                                                                                                                                                                                                                                                                                                                                                                                                                                                                                                                                                                                                                                                                                      | active                                 | active                   | active                   |
| Price Per Sq.ft.                 | \$485.19                 | \$561.18              | \$411.10                 | \$517.25                                                                                                                                                                                                                                                                                                                                                                                                                                                                                                                                                                                                                                                                                                                                                                                                                                                                                                                                                                                                                                                                                                                                                                                                                                                                                                                                                                                                                                                                                                                                                                                                                                                                                                                                                                                                                                                                                                                                                                                                                                                                                                                       | \$487.92                               | \$495.37                 | \$560.77                 |
| Initial List Price               |                          | \$659,000             | \$629,000                | \$699,000                                                                                                                                                                                                                                                                                                                                                                                                                                                                                                                                                                                                                                                                                                                                                                                                                                                                                                                                                                                                                                                                                                                                                                                                                                                                                                                                                                                                                                                                                                                                                                                                                                                                                                                                                                                                                                                                                                                                                                                                                                                                                                                      | \$630,000                              | \$750,000                | \$609,000                |
| Initial List Date                |                          | 3/5/2018              | 5/8/2018                 | 2/17/2018                                                                                                                                                                                                                                                                                                                                                                                                                                                                                                                                                                                                                                                                                                                                                                                                                                                                                                                                                                                                                                                                                                                                                                                                                                                                                                                                                                                                                                                                                                                                                                                                                                                                                                                                                                                                                                                                                                                                                                                                                                                                                                                      | 7/13/2018                              | 6/8/2018                 | 8/27/2018                |
| Current/Final List               |                          | \$659,000             | \$629,000                | \$699,000                                                                                                                                                                                                                                                                                                                                                                                                                                                                                                                                                                                                                                                                                                                                                                                                                                                                                                                                                                                                                                                                                                                                                                                                                                                                                                                                                                                                                                                                                                                                                                                                                                                                                                                                                                                                                                                                                                                                                                                                                                                                                                                      | \$609,900                              | \$695,000                | \$609,000                |
| DOM/CDOM                         |                          | 32 / 32               | 51 / 51                  | 86 / 86                                                                                                                                                                                                                                                                                                                                                                                                                                                                                                                                                                                                                                                                                                                                                                                                                                                                                                                                                                                                                                                                                                                                                                                                                                                                                                                                                                                                                                                                                                                                                                                                                                                                                                                                                                                                                                                                                                                                                                                                                                                                                                                        | 76 / 76                                | 111 / 111                | 31 / 31                  |
| Sales Type                       |                          | Fair Market           | Fair Market              | Fair Market                                                                                                                                                                                                                                                                                                                                                                                                                                                                                                                                                                                                                                                                                                                                                                                                                                                                                                                                                                                                                                                                                                                                                                                                                                                                                                                                                                                                                                                                                                                                                                                                                                                                                                                                                                                                                                                                                                                                                                                                                                                                                                                    | Fair Market                            | Fair Market              | Fair Market              |
| Finance Incentives               | 4050                     | Conventional          | Conventional             | Conventional                                                                                                                                                                                                                                                                                                                                                                                                                                                                                                                                                                                                                                                                                                                                                                                                                                                                                                                                                                                                                                                                                                                                                                                                                                                                                                                                                                                                                                                                                                                                                                                                                                                                                                                                                                                                                                                                                                                                                                                                                                                                                                                   | Conventional                           | Conventional             | Conventional             |
| Living Area<br>#Rooms/Bed/Bath 1 | 1350                     | 1185                  | 1496                     | 1362                                                                                                                                                                                                                                                                                                                                                                                                                                                                                                                                                                                                                                                                                                                                                                                                                                                                                                                                                                                                                                                                                                                                                                                                                                                                                                                                                                                                                                                                                                                                                                                                                                                                                                                                                                                                                                                                                                                                                                                                                                                                                                                           | 1250                                   | 1403                     | 1086                     |
| Year Built                       | 7 / 3 / 2<br>1922        | 7 / 3 / 2<br>1923     | 7 / 3 / 2<br>1924        | 7 / 3 / 2<br>1922                                                                                                                                                                                                                                                                                                                                                                                                                                                                                                                                                                                                                                                                                                                                                                                                                                                                                                                                                                                                                                                                                                                                                                                                                                                                                                                                                                                                                                                                                                                                                                                                                                                                                                                                                                                                                                                                                                                                                                                                                                                                                                              | 7 / 3 / 2<br>1923                      | 7 / 3 / 2<br>1947        | 6 / 3 / 1<br>1925        |
| Ssmnt SF/% Finished              | 1922                     | 1923                  | 1924                     | 1922                                                                                                                                                                                                                                                                                                                                                                                                                                                                                                                                                                                                                                                                                                                                                                                                                                                                                                                                                                                                                                                                                                                                                                                                                                                                                                                                                                                                                                                                                                                                                                                                                                                                                                                                                                                                                                                                                                                                                                                                                                                                                                                           | 1923                                   | 1947                     | 1925                     |
| Lot Size                         | 0.15ac                   | 0.12ac                | 0.13ac                   | 0.16ac                                                                                                                                                                                                                                                                                                                                                                                                                                                                                                                                                                                                                                                                                                                                                                                                                                                                                                                                                                                                                                                                                                                                                                                                                                                                                                                                                                                                                                                                                                                                                                                                                                                                                                                                                                                                                                                                                                                                                                                                                                                                                                                         | 0.12ac                                 | 0.12ac                   | 0.13ac                   |
| Property Type                    | SF Detach                | SF Detach             | SF Detach                | SF Detach                                                                                                                                                                                                                                                                                                                                                                                                                                                                                                                                                                                                                                                                                                                                                                                                                                                                                                                                                                                                                                                                                                                                                                                                                                                                                                                                                                                                                                                                                                                                                                                                                                                                                                                                                                                                                                                                                                                                                                                                                                                                                                                      | SF Detach                              | SF Detach                | SF Detach                |
| Style / Quality                  | Single Story / Q4        |                       | Single Story / Q4        | Single Story / Q4                                                                                                                                                                                                                                                                                                                                                                                                                                                                                                                                                                                                                                                                                                                                                                                                                                                                                                                                                                                                                                                                                                                                                                                                                                                                                                                                                                                                                                                                                                                                                                                                                                                                                                                                                                                                                                                                                                                                                                                                                                                                                                              | Single Story / Q4                      | Single Story / Q4        | Single Story / Q4        |
| # of Units                       | 1                        | 1                     | 1                        | 1                                                                                                                                                                                                                                                                                                                                                                                                                                                                                                                                                                                                                                                                                                                                                                                                                                                                                                                                                                                                                                                                                                                                                                                                                                                                                                                                                                                                                                                                                                                                                                                                                                                                                                                                                                                                                                                                                                                                                                                                                                                                                                                              | 1                                      | 1                        | 1                        |
| Condition                        | C4                       | C4                    | C4                       | C4                                                                                                                                                                                                                                                                                                                                                                                                                                                                                                                                                                                                                                                                                                                                                                                                                                                                                                                                                                                                                                                                                                                                                                                                                                                                                                                                                                                                                                                                                                                                                                                                                                                                                                                                                                                                                                                                                                                                                                                                                                                                                                                             | C4                                     | C4                       | C4                       |
| Pool/Spa                         | None                     | No / No               | No / No                  | No / No                                                                                                                                                                                                                                                                                                                                                                                                                                                                                                                                                                                                                                                                                                                                                                                                                                                                                                                                                                                                                                                                                                                                                                                                                                                                                                                                                                                                                                                                                                                                                                                                                                                                                                                                                                                                                                                                                                                                                                                                                                                                                                                        | No / No                                | No / No                  | No / No                  |
| View                             | Residential              | Residential           | Residential              | Residential                                                                                                                                                                                                                                                                                                                                                                                                                                                                                                                                                                                                                                                                                                                                                                                                                                                                                                                                                                                                                                                                                                                                                                                                                                                                                                                                                                                                                                                                                                                                                                                                                                                                                                                                                                                                                                                                                                                                                                                                                                                                                                                    | Residential                            | Residential              | Residential              |
| Porch/Patio/Deck                 | Yes / Yes / No           | Yes / Yes / No        | Yes / Yes / No           | No / Yes / No                                                                                                                                                                                                                                                                                                                                                                                                                                                                                                                                                                                                                                                                                                                                                                                                                                                                                                                                                                                                                                                                                                                                                                                                                                                                                                                                                                                                                                                                                                                                                                                                                                                                                                                                                                                                                                                                                                                                                                                                                                                                                                                  | Yes / Yes / No                         | No / Yes / No            | Yes / Yes / No           |
| Fireplace                        | No                       | No                    | Yes                      | No                                                                                                                                                                                                                                                                                                                                                                                                                                                                                                                                                                                                                                                                                                                                                                                                                                                                                                                                                                                                                                                                                                                                                                                                                                                                                                                                                                                                                                                                                                                                                                                                                                                                                                                                                                                                                                                                                                                                                                                                                                                                                                                             | No                                     | No                       | No                       |
| Garage                           | 2 Detached               | None                  | 2 Detached               | 2 Detached                                                                                                                                                                                                                                                                                                                                                                                                                                                                                                                                                                                                                                                                                                                                                                                                                                                                                                                                                                                                                                                                                                                                                                                                                                                                                                                                                                                                                                                                                                                                                                                                                                                                                                                                                                                                                                                                                                                                                                                                                                                                                                                     | None                                   | 2 Detached               | 2 Detached               |
| Other Features                   | NA                       | NA                    | NA                       | NA                                                                                                                                                                                                                                                                                                                                                                                                                                                                                                                                                                                                                                                                                                                                                                                                                                                                                                                                                                                                                                                                                                                                                                                                                                                                                                                                                                                                                                                                                                                                                                                                                                                                                                                                                                                                                                                                                                                                                                                                                                                                                                                             | NA                                     | NA                       | NA                       |
| HOA Fees                         | 0/mo                     | 0/mo                  | 0/mo                     | 0/mo                                                                                                                                                                                                                                                                                                                                                                                                                                                                                                                                                                                                                                                                                                                                                                                                                                                                                                                                                                                                                                                                                                                                                                                                                                                                                                                                                                                                                                                                                                                                                                                                                                                                                                                                                                                                                                                                                                                                                                                                                                                                                                                           | 0/mo                                   | 0/mo                     | 0/mo                     |
| Subdivision                      | Unavailable              | Unavailable           | Unavailable              | Unavailable                                                                                                                                                                                                                                                                                                                                                                                                                                                                                                                                                                                                                                                                                                                                                                                                                                                                                                                                                                                                                                                                                                                                                                                                                                                                                                                                                                                                                                                                                                                                                                                                                                                                                                                                                                                                                                                                                                                                                                                                                                                                                                                    | Unavailable                            | Unavailable              | Unavailable              |
| School District                  | Los Angeles<br>Unified   | Inglewood Unified     | Los Angeles<br>Unified   | Los Angeles<br>Unified                                                                                                                                                                                                                                                                                                                                                                                                                                                                                                                                                                                                                                                                                                                                                                                                                                                                                                                                                                                                                                                                                                                                                                                                                                                                                                                                                                                                                                                                                                                                                                                                                                                                                                                                                                                                                                                                                                                                                                                                                                                                                                         | Los Angeles<br>Unified                 | Los Angeles<br>Unified   | Los Angeles<br>Unified   |
| Common Amenities                 |                          |                       |                          |                                                                                                                                                                                                                                                                                                                                                                                                                                                                                                                                                                                                                                                                                                                                                                                                                                                                                                                                                                                                                                                                                                                                                                                                                                                                                                                                                                                                                                                                                                                                                                                                                                                                                                                                                                                                                                                                                                                                                                                                                                                                                                                                |                                        |                          |                          |
| Data Source - ID                 | County Tax - Tax         | MLS - DW18050815      | MLS - 18341806           | MLS - SB18038010                                                                                                                                                                                                                                                                                                                                                                                                                                                                                                                                                                                                                                                                                                                                                                                                                                                                                                                                                                                                                                                                                                                                                                                                                                                                                                                                                                                                                                                                                                                                                                                                                                                                                                                                                                                                                                                                                                                                                                                                                                                                                                               | MLS - WS18171192                       | MLS - 18-352228          | MLS - 18380120           |