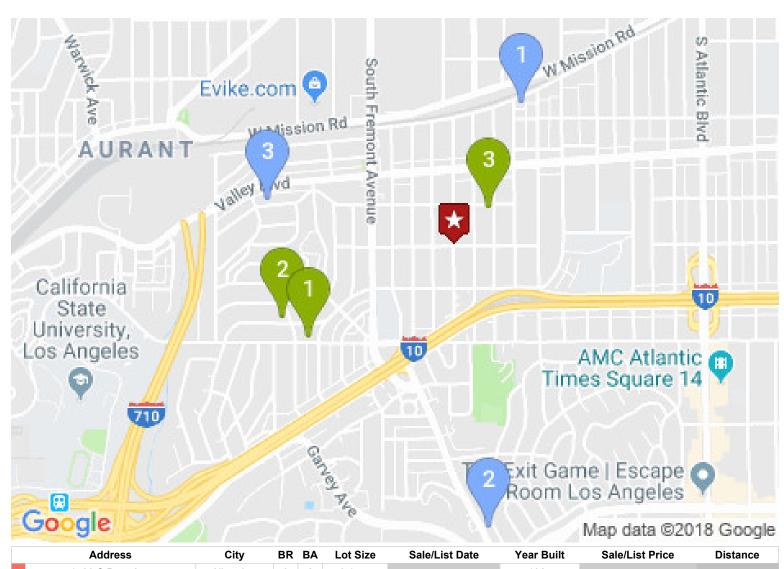

# **Broker Price Opinion**

| X Ext | erior Inspection |  |
|-------|------------------|--|
| Inte  | erior Inspection |  |

| Property Addre                  | ss: 1709 S Date A            | ve                    |                              | Vendor ID: 4634775     |                            |                                                                                                                                                                                                                                                                                                                                                                                                                                                                                                                                                                                                                                                                                                                                                                                                                                                                                                                                                                                                                                                                                                                                                                                                                                                                                                                                                                                                                                                                                                                                                                                                                                                                                                                                                                                                                                                                                                                                                                                                                                                                                                                                |                   |  |
|---------------------------------|------------------------------|-----------------------|------------------------------|------------------------|----------------------------|--------------------------------------------------------------------------------------------------------------------------------------------------------------------------------------------------------------------------------------------------------------------------------------------------------------------------------------------------------------------------------------------------------------------------------------------------------------------------------------------------------------------------------------------------------------------------------------------------------------------------------------------------------------------------------------------------------------------------------------------------------------------------------------------------------------------------------------------------------------------------------------------------------------------------------------------------------------------------------------------------------------------------------------------------------------------------------------------------------------------------------------------------------------------------------------------------------------------------------------------------------------------------------------------------------------------------------------------------------------------------------------------------------------------------------------------------------------------------------------------------------------------------------------------------------------------------------------------------------------------------------------------------------------------------------------------------------------------------------------------------------------------------------------------------------------------------------------------------------------------------------------------------------------------------------------------------------------------------------------------------------------------------------------------------------------------------------------------------------------------------------|-------------------|--|
| City, State, 2                  | Zip: Alhambra, CA            | 91803                 |                              |                        | Deal Name:                 |                                                                                                                                                                                                                                                                                                                                                                                                                                                                                                                                                                                                                                                                                                                                                                                                                                                                                                                                                                                                                                                                                                                                                                                                                                                                                                                                                                                                                                                                                                                                                                                                                                                                                                                                                                                                                                                                                                                                                                                                                                                                                                                                |                   |  |
|                                 | per: 1709 S Date A           |                       |                              | Ins                    | Inspection Date: 9/06/2018 |                                                                                                                                                                                                                                                                                                                                                                                                                                                                                                                                                                                                                                                                                                                                                                                                                                                                                                                                                                                                                                                                                                                                                                                                                                                                                                                                                                                                                                                                                                                                                                                                                                                                                                                                                                                                                                                                                                                                                                                                                                                                                                                                |                   |  |
|                                 |                              | 100                   |                              |                        | Subject APN: 5355-0        |                                                                                                                                                                                                                                                                                                                                                                                                                                                                                                                                                                                                                                                                                                                                                                                                                                                                                                                                                                                                                                                                                                                                                                                                                                                                                                                                                                                                                                                                                                                                                                                                                                                                                                                                                                                                                                                                                                                                                                                                                                                                                                                                |                   |  |
| 2nd Loan / Clien                | . #.                         |                       |                              |                        | Subject APN. 5355-0        | 24-015                                                                                                                                                                                                                                                                                                                                                                                                                                                                                                                                                                                                                                                                                                                                                                                                                                                                                                                                                                                                                                                                                                                                                                                                                                                                                                                                                                                                                                                                                                                                                                                                                                                                                                                                                                                                                                                                                                                                                                                                                                                                                                                         |                   |  |
| Property Occupancy              | Status Owner                 | Does the              | Property Appear Se           | ecure? Yes Es          | t. Monthly Rent \$1,80     | 0 Sold in the                                                                                                                                                                                                                                                                                                                                                                                                                                                                                                                                                                                                                                                                                                                                                                                                                                                                                                                                                                                                                                                                                                                                                                                                                                                                                                                                                                                                                                                                                                                                                                                                                                                                                                                                                                                                                                                                                                                                                                                                                                                                                                                  | last              |  |
| Currently Listed Curr           | ently List Broker            | List Broker Con       | tact # Initial List Price    | e Initial List Date Cu | urrent List Price DOM /    | CDOM 12 Months                                                                                                                                                                                                                                                                                                                                                                                                                                                                                                                                                                                                                                                                                                                                                                                                                                                                                                                                                                                                                                                                                                                                                                                                                                                                                                                                                                                                                                                                                                                                                                                                                                                                                                                                                                                                                                                                                                                                                                                                                                                                                                                 | ? No              |  |
| Yes SOL                         | JTHLAND                      | 6269146999            | \$630,000                    | 8/29/2018 \$6          | 8 / 8                      | Sale Price:                                                                                                                                                                                                                                                                                                                                                                                                                                                                                                                                                                                                                                                                                                                                                                                                                                                                                                                                                                                                                                                                                                                                                                                                                                                                                                                                                                                                                                                                                                                                                                                                                                                                                                                                                                                                                                                                                                                                                                                                                                                                                                                    |                   |  |
| s the Subject Listing           | PERTIES<br>Currently Pending | ? Yes Date of         | Contract 9/02/2018           | CDOM to Contr          | act 8                      | Sale Date:                                                                                                                                                                                                                                                                                                                                                                                                                                                                                                                                                                                                                                                                                                                                                                                                                                                                                                                                                                                                                                                                                                                                                                                                                                                                                                                                                                                                                                                                                                                                                                                                                                                                                                                                                                                                                                                                                                                                                                                                                                                                                                                     |                   |  |
| Subject Property Cor            | •                            |                       |                              |                        |                            |                                                                                                                                                                                                                                                                                                                                                                                                                                                                                                                                                                                                                                                                                                                                                                                                                                                                                                                                                                                                                                                                                                                                                                                                                                                                                                                                                                                                                                                                                                                                                                                                                                                                                                                                                                                                                                                                                                                                                                                                                                                                                                                                |                   |  |
| No special conditions           |                              |                       |                              |                        |                            |                                                                                                                                                                                                                                                                                                                                                                                                                                                                                                                                                                                                                                                                                                                                                                                                                                                                                                                                                                                                                                                                                                                                                                                                                                                                                                                                                                                                                                                                                                                                                                                                                                                                                                                                                                                                                                                                                                                                                                                                                                                                                                                                |                   |  |
| 140 Special Conditions          | Subject                      | Sold Comp 1           | Sold Comp 2                  | Sold Comp 3            | List Comp 1                | List Comp 2                                                                                                                                                                                                                                                                                                                                                                                                                                                                                                                                                                                                                                                                                                                                                                                                                                                                                                                                                                                                                                                                                                                                                                                                                                                                                                                                                                                                                                                                                                                                                                                                                                                                                                                                                                                                                                                                                                                                                                                                                                                                                                                    | List Comp 3       |  |
|                                 | 09062018                     | 30ia Comp i           | Joid Comp 2                  | Solu Comp 3            | List Comp 1                | List Comp 2                                                                                                                                                                                                                                                                                                                                                                                                                                                                                                                                                                                                                                                                                                                                                                                                                                                                                                                                                                                                                                                                                                                                                                                                                                                                                                                                                                                                                                                                                                                                                                                                                                                                                                                                                                                                                                                                                                                                                                                                                                                                                                                    | List Comp 3       |  |
|                                 |                              |                       |                              |                        |                            | a de la constitución de la const |                   |  |
|                                 | 17-1                         |                       | EL TITLE                     |                        |                            |                                                                                                                                                                                                                                                                                                                                                                                                                                                                                                                                                                                                                                                                                                                                                                                                                                                                                                                                                                                                                                                                                                                                                                                                                                                                                                                                                                                                                                                                                                                                                                                                                                                                                                                                                                                                                                                                                                                                                                                                                                                                                                                                |                   |  |
|                                 |                              |                       | 1                            |                        |                            |                                                                                                                                                                                                                                                                                                                                                                                                                                                                                                                                                                                                                                                                                                                                                                                                                                                                                                                                                                                                                                                                                                                                                                                                                                                                                                                                                                                                                                                                                                                                                                                                                                                                                                                                                                                                                                                                                                                                                                                                                                                                                                                                |                   |  |
| Addross                         | 709 S Date Ave               | 2800 W Hallman        | 2907 W Ross Ave              | 1601 S Daymond         | 1924 Front St              | 2625 Whitney Dr                                                                                                                                                                                                                                                                                                                                                                                                                                                                                                                                                                                                                                                                                                                                                                                                                                                                                                                                                                                                                                                                                                                                                                                                                                                                                                                                                                                                                                                                                                                                                                                                                                                                                                                                                                                                                                                                                                                                                                                                                                                                                                                | 2945 W Norwood    |  |
|                                 | Alhambra, CA                 | 2809 W Hellman<br>Ave | Alhambra, CA                 | 1601 S Raymond<br>Ave  |                            | 2625 Whitney Dr<br>Alhambra, CA                                                                                                                                                                                                                                                                                                                                                                                                                                                                                                                                                                                                                                                                                                                                                                                                                                                                                                                                                                                                                                                                                                                                                                                                                                                                                                                                                                                                                                                                                                                                                                                                                                                                                                                                                                                                                                                                                                                                                                                                                                                                                                | PI Norwood        |  |
|                                 | 1803                         | Alhambra, CA          | 91803                        | Alhambra, CA           | 91803                      | 91803                                                                                                                                                                                                                                                                                                                                                                                                                                                                                                                                                                                                                                                                                                                                                                                                                                                                                                                                                                                                                                                                                                                                                                                                                                                                                                                                                                                                                                                                                                                                                                                                                                                                                                                                                                                                                                                                                                                                                                                                                                                                                                                          | Alhambra, CA      |  |
| Duran sinas ida s               |                              | 91803                 | 0.50 MH                      | 91803                  | 0.54.849                   | 0.00 549                                                                                                                                                                                                                                                                                                                                                                                                                                                                                                                                                                                                                                                                                                                                                                                                                                                                                                                                                                                                                                                                                                                                                                                                                                                                                                                                                                                                                                                                                                                                                                                                                                                                                                                                                                                                                                                                                                                                                                                                                                                                                                                       | 91803             |  |
| Proximity                       |                              | 0.48 Miles            | 0.53 Miles                   | 0.19 Miles             | 0.51 Miles                 | 0.82 Miles                                                                                                                                                                                                                                                                                                                                                                                                                                                                                                                                                                                                                                                                                                                                                                                                                                                                                                                                                                                                                                                                                                                                                                                                                                                                                                                                                                                                                                                                                                                                                                                                                                                                                                                                                                                                                                                                                                                                                                                                                                                                                                                     | 0.57 Miles        |  |
| Sale/List Price                 |                              | \$766,650             | \$775,000                    | \$858,000              | \$758,880                  | \$788,000                                                                                                                                                                                                                                                                                                                                                                                                                                                                                                                                                                                                                                                                                                                                                                                                                                                                                                                                                                                                                                                                                                                                                                                                                                                                                                                                                                                                                                                                                                                                                                                                                                                                                                                                                                                                                                                                                                                                                                                                                                                                                                                      | \$850,000         |  |
| Sale Date                       | ****                         | 8/28/2018             | 4/11/2018                    | 6/1/2018               | active                     | active                                                                                                                                                                                                                                                                                                                                                                                                                                                                                                                                                                                                                                                                                                                                                                                                                                                                                                                                                                                                                                                                                                                                                                                                                                                                                                                                                                                                                                                                                                                                                                                                                                                                                                                                                                                                                                                                                                                                                                                                                                                                                                                         | active            |  |
| Price Per Sq.ft.                | \$600.43                     | \$531.66              | \$550.82                     | \$575.07               | \$636.64                   | \$629.90                                                                                                                                                                                                                                                                                                                                                                                                                                                                                                                                                                                                                                                                                                                                                                                                                                                                                                                                                                                                                                                                                                                                                                                                                                                                                                                                                                                                                                                                                                                                                                                                                                                                                                                                                                                                                                                                                                                                                                                                                                                                                                                       | \$542.78          |  |
| nitial List Price               | \$630,000                    | \$800,000             | \$749,900                    | \$799,000              | \$798,880                  | \$788,000                                                                                                                                                                                                                                                                                                                                                                                                                                                                                                                                                                                                                                                                                                                                                                                                                                                                                                                                                                                                                                                                                                                                                                                                                                                                                                                                                                                                                                                                                                                                                                                                                                                                                                                                                                                                                                                                                                                                                                                                                                                                                                                      | \$786,000         |  |
| nitial List Date                | 8/29/2018                    | 4/18/2018             | 2/20/2018                    | 4/9/2018               | 8/20/2018                  | 8/28/2018                                                                                                                                                                                                                                                                                                                                                                                                                                                                                                                                                                                                                                                                                                                                                                                                                                                                                                                                                                                                                                                                                                                                                                                                                                                                                                                                                                                                                                                                                                                                                                                                                                                                                                                                                                                                                                                                                                                                                                                                                                                                                                                      | 7/2/2018          |  |
| Current/Final List              | \$630,000                    | \$770,000             | \$749,900                    | \$799,000              | \$758,880                  | \$788,000                                                                                                                                                                                                                                                                                                                                                                                                                                                                                                                                                                                                                                                                                                                                                                                                                                                                                                                                                                                                                                                                                                                                                                                                                                                                                                                                                                                                                                                                                                                                                                                                                                                                                                                                                                                                                                                                                                                                                                                                                                                                                                                      | \$850,000         |  |
| DOM/CDOM                        | 8 / 8                        | 52 / 52               | 13 / 13                      | 7/7                    | 21 / 21                    | 9/9                                                                                                                                                                                                                                                                                                                                                                                                                                                                                                                                                                                                                                                                                                                                                                                                                                                                                                                                                                                                                                                                                                                                                                                                                                                                                                                                                                                                                                                                                                                                                                                                                                                                                                                                                                                                                                                                                                                                                                                                                                                                                                                            | 66 / 66           |  |
| Sales Type                      |                              | Fair Market           | Fair Market                  | Fair Market            | Fair Market                | Fair Market                                                                                                                                                                                                                                                                                                                                                                                                                                                                                                                                                                                                                                                                                                                                                                                                                                                                                                                                                                                                                                                                                                                                                                                                                                                                                                                                                                                                                                                                                                                                                                                                                                                                                                                                                                                                                                                                                                                                                                                                                                                                                                                    | Fair Market       |  |
| Finance Incentives              | None                         | 1000                  | None                         | None                   | None                       | None                                                                                                                                                                                                                                                                                                                                                                                                                                                                                                                                                                                                                                                                                                                                                                                                                                                                                                                                                                                                                                                                                                                                                                                                                                                                                                                                                                                                                                                                                                                                                                                                                                                                                                                                                                                                                                                                                                                                                                                                                                                                                                                           | None              |  |
| Living Area<br>Rooms/Bed/Bath 1 | 1404                         | 1442                  | 1407                         | 1492                   | 1192                       | 1251                                                                                                                                                                                                                                                                                                                                                                                                                                                                                                                                                                                                                                                                                                                                                                                                                                                                                                                                                                                                                                                                                                                                                                                                                                                                                                                                                                                                                                                                                                                                                                                                                                                                                                                                                                                                                                                                                                                                                                                                                                                                                                                           | 1566              |  |
|                                 | 6/3/2                        | 5/3/2                 | 5/2/2                        | 6/3/2                  | 5/3/2                      | 5/3/2                                                                                                                                                                                                                                                                                                                                                                                                                                                                                                                                                                                                                                                                                                                                                                                                                                                                                                                                                                                                                                                                                                                                                                                                                                                                                                                                                                                                                                                                                                                                                                                                                                                                                                                                                                                                                                                                                                                                                                                                                                                                                                                          | 6/3/2             |  |
| Year Built Bennt SF/% Finished  | 1925                         | 1937                  | 1936                         | 1939                   | 1923                       | 1950                                                                                                                                                                                                                                                                                                                                                                                                                                                                                                                                                                                                                                                                                                                                                                                                                                                                                                                                                                                                                                                                                                                                                                                                                                                                                                                                                                                                                                                                                                                                                                                                                                                                                                                                                                                                                                                                                                                                                                                                                                                                                                                           | 1930              |  |
|                                 | 0.45                         | 0.40                  | 0.40                         | 0.45                   | 0.45                       | 0.00                                                                                                                                                                                                                                                                                                                                                                                                                                                                                                                                                                                                                                                                                                                                                                                                                                                                                                                                                                                                                                                                                                                                                                                                                                                                                                                                                                                                                                                                                                                                                                                                                                                                                                                                                                                                                                                                                                                                                                                                                                                                                                                           | 0.40              |  |
| Lot Size                        | 0.15ac                       | 0.13ac                | 0.18ac                       | 0.15ac                 | 0.15ac                     | 0.20ac                                                                                                                                                                                                                                                                                                                                                                                                                                                                                                                                                                                                                                                                                                                                                                                                                                                                                                                                                                                                                                                                                                                                                                                                                                                                                                                                                                                                                                                                                                                                                                                                                                                                                                                                                                                                                                                                                                                                                                                                                                                                                                                         | 0.13ac            |  |
| Property Type                   | SF Detach                    | SF Detach             | SF Detach                    | SF Detach              | SF Detach                  | SF Detach                                                                                                                                                                                                                                                                                                                                                                                                                                                                                                                                                                                                                                                                                                                                                                                                                                                                                                                                                                                                                                                                                                                                                                                                                                                                                                                                                                                                                                                                                                                                                                                                                                                                                                                                                                                                                                                                                                                                                                                                                                                                                                                      | SF Detach         |  |
| Style / Quality                 | Single Story / Q4            | Single Story / Q4     | Single Story / Q4            | Single Story / Q4      |                            | Single Story / Q4                                                                                                                                                                                                                                                                                                                                                                                                                                                                                                                                                                                                                                                                                                                                                                                                                                                                                                                                                                                                                                                                                                                                                                                                                                                                                                                                                                                                                                                                                                                                                                                                                                                                                                                                                                                                                                                                                                                                                                                                                                                                                                              | Single Story / Q4 |  |
| f of Units                      | I                            | 1<br>C4               | 1                            |                        | 1                          | 1<br>C4                                                                                                                                                                                                                                                                                                                                                                                                                                                                                                                                                                                                                                                                                                                                                                                                                                                                                                                                                                                                                                                                                                                                                                                                                                                                                                                                                                                                                                                                                                                                                                                                                                                                                                                                                                                                                                                                                                                                                                                                                                                                                                                        |                   |  |
| Condition                       | C4                           | C4                    | C4                           | C4                     | C4                         | C4                                                                                                                                                                                                                                                                                                                                                                                                                                                                                                                                                                                                                                                                                                                                                                                                                                                                                                                                                                                                                                                                                                                                                                                                                                                                                                                                                                                                                                                                                                                                                                                                                                                                                                                                                                                                                                                                                                                                                                                                                                                                                                                             | C4                |  |
| Pool/Spa                        | None                         | Yes / No              | No / No                      | Yes / No               | No / No                    | No / No                                                                                                                                                                                                                                                                                                                                                                                                                                                                                                                                                                                                                                                                                                                                                                                                                                                                                                                                                                                                                                                                                                                                                                                                                                                                                                                                                                                                                                                                                                                                                                                                                                                                                                                                                                                                                                                                                                                                                                                                                                                                                                                        | No / No           |  |
| /iew<br>Porch/Patio/Deck        | Residential<br>No / No / No  | Residential           | Residential<br>No / Yes / No | Residential            | Residential                | Residential                                                                                                                                                                                                                                                                                                                                                                                                                                                                                                                                                                                                                                                                                                                                                                                                                                                                                                                                                                                                                                                                                                                                                                                                                                                                                                                                                                                                                                                                                                                                                                                                                                                                                                                                                                                                                                                                                                                                                                                                                                                                                                                    | Residential       |  |
|                                 |                              | No / No / No          |                              | No / Yes / No          | No / No / No               | No / Yes / No                                                                                                                                                                                                                                                                                                                                                                                                                                                                                                                                                                                                                                                                                                                                                                                                                                                                                                                                                                                                                                                                                                                                                                                                                                                                                                                                                                                                                                                                                                                                                                                                                                                                                                                                                                                                                                                                                                                                                                                                                                                                                                                  | No / No / No      |  |
| Fireplace                       | Yes                          | Yes<br>2 Attached     | Yes                          | Yes<br>2 Detached      | No<br>1 Detached           | No<br>2 Detached                                                                                                                                                                                                                                                                                                                                                                                                                                                                                                                                                                                                                                                                                                                                                                                                                                                                                                                                                                                                                                                                                                                                                                                                                                                                                                                                                                                                                                                                                                                                                                                                                                                                                                                                                                                                                                                                                                                                                                                                                                                                                                               | Yes<br>2 Detected |  |
| Garage                          | 2 Detached                   |                       | 2 Detached                   |                        | 1 Detached                 | 2 Detached                                                                                                                                                                                                                                                                                                                                                                                                                                                                                                                                                                                                                                                                                                                                                                                                                                                                                                                                                                                                                                                                                                                                                                                                                                                                                                                                                                                                                                                                                                                                                                                                                                                                                                                                                                                                                                                                                                                                                                                                                                                                                                                     | 2 Detached        |  |
| Other Features                  | Fence                        | Fence                 | Fence                        | Fence/Fenced<br>Yard   | Fence                      | Fence                                                                                                                                                                                                                                                                                                                                                                                                                                                                                                                                                                                                                                                                                                                                                                                                                                                                                                                                                                                                                                                                                                                                                                                                                                                                                                                                                                                                                                                                                                                                                                                                                                                                                                                                                                                                                                                                                                                                                                                                                                                                                                                          | Fence             |  |
| HOA Fees                        | 0/mo                         | 0/mo                  | 0/mo                         | 0/mo                   | 0/mo                       | 0/mo                                                                                                                                                                                                                                                                                                                                                                                                                                                                                                                                                                                                                                                                                                                                                                                                                                                                                                                                                                                                                                                                                                                                                                                                                                                                                                                                                                                                                                                                                                                                                                                                                                                                                                                                                                                                                                                                                                                                                                                                                                                                                                                           | 0/mo              |  |
| Subdivision                     | N/a                          | N/a                   | N/a                          | N/a                    | N/a                        | N/a                                                                                                                                                                                                                                                                                                                                                                                                                                                                                                                                                                                                                                                                                                                                                                                                                                                                                                                                                                                                                                                                                                                                                                                                                                                                                                                                                                                                                                                                                                                                                                                                                                                                                                                                                                                                                                                                                                                                                                                                                                                                                                                            | N/a               |  |
| School District                 | Alhambra City                | Alhambra City         | Alhambra City                | Alhambra City          | Alhambra City              | Alhambra City                                                                                                                                                                                                                                                                                                                                                                                                                                                                                                                                                                                                                                                                                                                                                                                                                                                                                                                                                                                                                                                                                                                                                                                                                                                                                                                                                                                                                                                                                                                                                                                                                                                                                                                                                                                                                                                                                                                                                                                                                                                                                                                  | Alhambra City     |  |
| Common Amenities                | CourteTerr                   | MLC CD4000000         | MIC 040000770                | MIC MD4000000          | MIC DWARROOTA              | MI C 14/04000740                                                                                                                                                                                                                                                                                                                                                                                                                                                                                                                                                                                                                                                                                                                                                                                                                                                                                                                                                                                                                                                                                                                                                                                                                                                                                                                                                                                                                                                                                                                                                                                                                                                                                                                                                                                                                                                                                                                                                                                                                                                                                                               | MIC WOACAFOAT     |  |
| Data Source - ID                | County Tax -                 | MLS - SR18089936      | MLS - 818000773              | MLS - MB18080608       | MLS - DW18200511           | MLS - WS18209713                                                                                                                                                                                                                                                                                                                                                                                                                                                                                                                                                                                                                                                                                                                                                                                                                                                                                                                                                                                                                                                                                                                                                                                                                                                                                                                                                                                                                                                                                                                                                                                                                                                                                                                                                                                                                                                                                                                                                                                                                                                                                                               | MLS - WS18158111  |  |
| Market Time 90-                 | -120 days                    | As-Is Price Estima    | ite As-Repaire               | ed Price Estimate      | Land Only Price            |                                                                                                                                                                                                                                                                                                                                                                                                                                                                                                                                                                                                                                                                                                                                                                                                                                                                                                                                                                                                                                                                                                                                                                                                                                                                                                                                                                                                                                                                                                                                                                                                                                                                                                                                                                                                                                                                                                                                                                                                                                                                                                                                |                   |  |
| Anticipa                        | ted Sale Price               | \$843,000             | \$                           | 843,000                | \$300,000                  |                                                                                                                                                                                                                                                                                                                                                                                                                                                                                                                                                                                                                                                                                                                                                                                                                                                                                                                                                                                                                                                                                                                                                                                                                                                                                                                                                                                                                                                                                                                                                                                                                                                                                                                                                                                                                                                                                                                                                                                                                                                                                                                                |                   |  |
| Recommer                        | nded List Price              | \$849,000             | \$                           | 849,000                |                            |                                                                                                                                                                                                                                                                                                                                                                                                                                                                                                                                                                                                                                                                                                                                                                                                                                                                                                                                                                                                                                                                                                                                                                                                                                                                                                                                                                                                                                                                                                                                                                                                                                                                                                                                                                                                                                                                                                                                                                                                                                                                                                                                |                   |  |
| Recommended S                   |                              |                       | X As - Is                    |                        | Repaired                   |                                                                                                                                                                                                                                                                                                                                                                                                                                                                                                                                                                                                                                                                                                                                                                                                                                                                                                                                                                                                                                                                                                                                                                                                                                                                                                                                                                                                                                                                                                                                                                                                                                                                                                                                                                                                                                                                                                                                                                                                                                                                                                                                |                   |  |