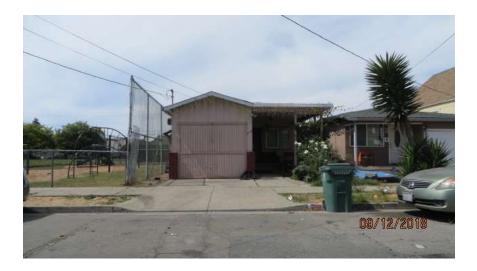

\$0 \$0

\$0

External Repair Total:

Repair Total:

Subject Front

529 4th Street Richmond, CA 94801

Address

Side

### Service Provider Comments:

The subject is a one story house in Richmond Villa Tract. It is adjacent to playground and park. It has tar and gravel roof, entry porch, wood sidings, brick wainscot, 3 bedrooms, 2 baths and 1 car attached garage. It has comparatively younger age than most homes in area. It is close to schools, shops, warehouses, business and transportation. It has easy access to I-80 and I-580 freeways to Berkeley and San Francisco.