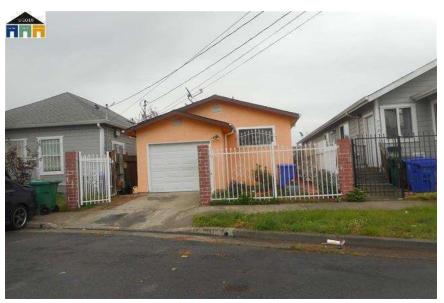

\$0 \$0

\$0

External Repair Total:

Repair Total:

Subject Front

529 4th Street Richmond, CA 94801

Address

Side

### Service Provider Comments:

The subject is a one story house in Richmond Villa Tract. It is adjacent to playground and park. It has tar and gravel roof, entry porch, wood sidings, brick wainscot, 3 bedrooms, 2 baths and 1 car attached garage. It has comparatively younger age than most homes in area. It is close to schools, shops, warehouses, business and transportation. It has easy access to I-80 and I-580 freeways to Berkeley and San Francisco.