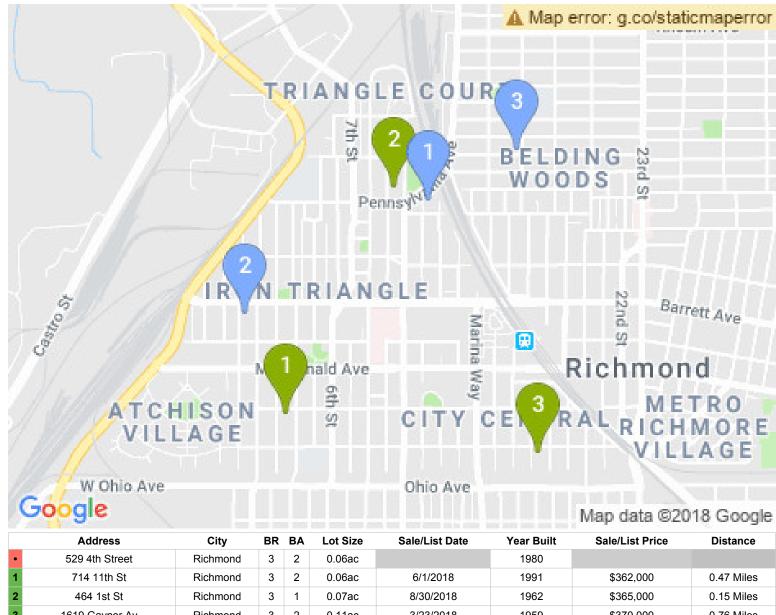

# **Broker Price Opinion**

| Property Add          | ress: 529 4th Street          |                       | Vendor ID: 4637024         |                       |                                |                |                |                       |
|-----------------------|-------------------------------|-----------------------|----------------------------|-----------------------|--------------------------------|----------------|----------------|-----------------------|
| City, State,          | , Zip: Richmond, CA           |                       | Deal Name:                 |                       |                                |                |                |                       |
| Loan Num              | nber: 000828                  |                       | Inspection Date: 9/12/2018 |                       |                                |                |                |                       |
| 2nd Loan / Clie       |                               |                       | Subject APN: 534-280-028-0 |                       |                                |                |                |                       |
|                       |                               |                       |                            |                       | 1                              |                |                |                       |
| Property Occupance    | ·                             |                       | Property Appear Se         |                       | Est. Monthly Rer               |                | Sold in the    | No                    |
| Currently Listed C    | urrently List Broker          | List Broker Contact # | Initial List Price         | nitial List Date      | Current List Price             | DOM / CDOM     | 12 Months?     |                       |
| No                    |                               |                       |                            |                       |                                |                | Sale Price:    |                       |
| Is the Subject Listin | g Currently Pending           | ? Date of 0           | Contract                   | CDOM to C             | Contract                       |                | Sale Date:     |                       |
| Subject Property Co   | omments / External I          | nfluences             |                            |                       |                                |                |                |                       |
| Per tax record, last  | market sale on 2/17           | /2009 for \$48000.    |                            |                       |                                |                |                |                       |
|                       | Subject                       | Sold Comp 1           | Sold Comp 2                | Sold Com              | p 3 List Coi                   | mp1 Lis        | t Comp 2       | List Comp 3           |
|                       |                               | <b>^</b>              |                            | 🏛 🔏 💔                 |                                |                |                | 2019 CCAR             |
|                       |                               |                       |                            |                       |                                | No.            |                |                       |
|                       |                               |                       |                            |                       |                                |                |                |                       |
|                       | A LEAST                       | 8                     |                            |                       |                                |                |                |                       |
| Address               | 529 4th Street                | 714 11th St           | 464 1st St                 | 1619 Gaynor           | Av 314 Bissell                 | Ave 726 9th    | n St           | 1708 Chanslor A       |
| -uuress               | Richmond, CA<br>94801         | Richmond, CA          | Richmond, CA<br>94801      | Richmond, CA<br>94801 |                                |                | ond, CA        | Richmond, CA<br>94801 |
| Proximity             |                               | 0.47 Miles            | 0.15 Miles                 | 0.76 Mile             | es 0.36 M                      | iles 0.4       | 41 Miles       | 0.85 Miles            |
| Sale/List Price       |                               | \$362,000             | \$365,000                  | \$370,000             | 0 \$360,0                      | 000 \$3        | 368,000        | \$399,000             |
| Sale Date             |                               | 6/1/2018              | 8/30/2018                  | 3/23/201              | 8 pendi                        | ng p           | ending         | active                |
| Price Per Sq.ft.      | \$352.38                      | \$393.91              | \$374.36                   | \$309.11              | \$419.                         | 09 \$          | 319.72         | \$443.83              |
| nitial List Price     |                               | \$355,000             | \$359,000                  | \$340,000             | 0 \$360,0                      | 000 \$3        | 368,000        | \$399,000             |
| nitial List Date      |                               | 3/12/2018             | 6/8/2018                   | 2/28/201              | 8 5/5/20                       | 18 7/          | 24/2018        | 8/4/2018              |
| Current/Final List    |                               | \$355,000             | \$359,000                  | \$340,000             | 0 \$360,0                      | 000 \$3        | 368,000        | \$399,000             |
| DOM/CDOM              |                               | 13 / 13               | 28 / 28                    | 15 / 15               | 71/7                           | 71 ·           | 10 / 10        | 36 / 36               |
| Sales Type            |                               | Fair Market           | Fair Market                | Fair Mark             | et Fair Ma                     | irket Fa       | ir Market      | Fair Market           |
| Finance Incentives    |                               | 0                     | 0                          | 0                     | 0                              |                | 0              | 0                     |
| Living Area           | 1050                          | 919                   | 975                        | 1197                  | 859                            |                | 1151           | 899                   |
| #Rooms/Bed/Bath 1     | 6/3/2                         | 6/3/2                 | 7/3/1                      | 6/3/2                 | 6/3/                           | 26             | 6/2/1          | 6/3/1                 |
| Year Built            | 1980                          | 1991                  | 1962                       | 1959                  | 1992                           | 2              | 1921           | 1956                  |
| Bsmnt SF/% Finished   |                               |                       |                            |                       |                                |                |                |                       |
| _ot Size              | 0.06ac                        | 0.06ac                | 0.07ac                     | 0.11ac                | 0.07a                          | ac (           | ).10ac         | 0.07ac                |
| Property Type         | SF Detach                     | SF Detach             | SF Detach                  | SF Detac              | h SF Det                       | ach SF         | Detach         | SF Detach             |
| Style / Quality       | Single Story / Q4             | Single Story / Q4     | Single Story / Q4          | Single Story          | / Q4 Single Sto                | ry / Q4 Single | e Story / Q4   | Single Story / C      |
| # of Units            | 1                             | 1                     | 1                          | 1                     | 1                              |                | 1              | 1                     |
| Condition             | C3                            | C3                    | C3                         | C3                    | C3                             |                | C3             | C3                    |
| Pool/Spa              | None                          | No / No               | No / No                    | No / No               | No / N                         | No No          | lo / No        | No / No               |
| ∕iew                  | Residential                   | Residential           | Residential                | Residenti             | al Reside                      | ntial Re       | al Residential |                       |
| Porch/Patio/Deck      | Yes / No / No                 | No / No / No          | Yes / No / No              | Yes / No /            | No No / No                     | / No Yes       | / No / No      | Yes / No / No         |
| Fireplace             | No                            | No                    | No                         | Yes                   | No                             |                | No             | No                    |
| Garage                | 1 Attached                    | 1 Attached            | 1 Attached                 | 2 Attache             | ed 1 Attac                     | hed            | None           | 1 Attached            |
| Other Features        | None                          | None                  | None                       | None                  | Non                            |                | None           | None                  |
| HOA Fees              | 0/mo                          | 0/mo                  | 0/mo                       | 0/mo                  | 0/mo                           | D              | 0/mo           | 0/mo                  |
| Subdivision           | Richmond Villa<br>Tract       | Richmond Tract        | Richmond Tract             | Andrade               | e Amended<br>The Cit<br>Richmo | y Óf           | pis Addn       | Richmond              |
| School District       | Wccusd                        | Wccusd                | Wccusd                     | Wccusd                |                                |                | Vccusd         | Wccusd                |
| Common Amenities      |                               |                       |                            |                       |                                |                |                |                       |
| Data Source - ID      | County Tax -<br>534-280-028-0 | MLS - 40813455        | MLS - 40825238             | MLS - 40812           | 113 MLS - 408                  | 20576 MLS      | - 40831530     | MLS - 40833183        |

### Comparable Sale #3

1619 Gaynor Av Richmond, CA 94801 Sale Date: 3/23/2018 Sale Price: \$370,000

## Comparable Listing #1

314 Bissell Ave Richmond, CA 94801 Current List: \$360,000

# Comparable Listing #2

726 9th St Richmond, CA 94801 Current List: \$368,000

## Comparable Listing #3

1708 Chanslor Ave Richmond, CA 94801 Current List: \$399,000 Neither Assurant Valuations nor any of its affiliates, members, managers or contractors makes any representation or warranty as to the accuracy or completeness of the information contained in this broker price opinion. You should use good faith efforts in determining that the content of all information to be provided to or obtained by you is accurate. This analysis has been performed by a licensed real estate professional and is intended for the benefit of the addressee only. The Brokers Price Opinion is not to be construed as an appraisal and may not be used as such for any purpose. The purpose of this BPO is to provide an estimate of the probable sales price of the property, utilizing the sales comparison approach methodology and will not be used for loan origination. This opinion may not be used by any party as the primary basis to determine the value of a parcel of real property for a mortgage loan origination, including first and second mortgages, refinances or equity lines of credit. Notwithstanding any preprinted language to the contrary, this opinion is not an appraisal of the market value of the property. If an appraisal is desired, the services of a licensed appraiser must be obtained.