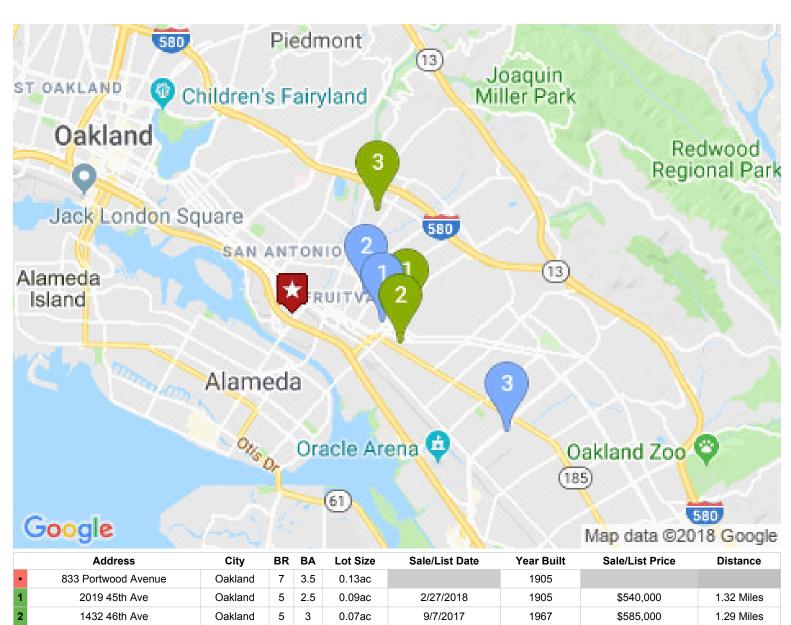

# 

| X Exterior Inspection |
|-----------------------|
| Interior Inspection   |

| Property Address: 833 Portwood Avenue Vendor ID: 4613844 |                                                                                                                                                 |            |                   |                                       |                   |                         |                 |            |                   |                |       |              |
|----------------------------------------------------------|-------------------------------------------------------------------------------------------------------------------------------------------------|------------|-------------------|---------------------------------------|-------------------|-------------------------|-----------------|------------|-------------------|----------------|-------|--------------|
| City, Stat                                               | 4601                                                                                                                                            |            |                   |                                       |                   | Deal Name:              |                 |            |                   |                |       |              |
| Loan Nu                                                  |                                                                                                                                                 |            |                   |                                       | Ins               | pection Date:           | 8/02/20         | 18         |                   |                |       |              |
| 2nd Loan / C                                             |                                                                                                                                                 |            |                   |                                       |                   |                         | •               |            |                   |                |       |              |
|                                                          |                                                                                                                                                 |            |                   |                                       |                   |                         |                 |            |                   |                |       |              |
| Property Occupa                                          | ncy Status Tenant                                                                                                                               |            | Does the F        | Property Appear S                     | Secure? Yes       | Est                     | . Monthly Rer   | 1t \$2,65  | 1                 | Sold in the    | ast   | No           |
| Currently Listed                                         | Currently List Broker                                                                                                                           | List Broke | r Contact #       | Initial List Price                    | Initial List Date | Date Current List Price |                 | DOM / CDOM |                   | 12 Months?     |       | NO           |
| Yes                                                      | Genesis Real Estate 5                                                                                                                           |            | 172               | \$535,000 4/26/201                    |                   | \$53                    | \$535,000       |            | 26 / 26 S         |                |       |              |
| s the Subject List                                       | ? Yes                                                                                                                                           | Date of Co | ontract 5/22/2018 | CDOM to                               | Contra            | act 26                  |                 |            | Sale Date:        |                |       |              |
|                                                          | <u> </u>                                                                                                                                        |            |                   |                                       |                   |                         |                 |            |                   |                |       |              |
| , , ,                                                    | Subject Property Comments / External Influences  /isual exterior inspection shows no sign of needed repair. Landscape is adequately maintained. |            |                   |                                       |                   |                         |                 |            |                   |                |       |              |
| VISUAL CALCITOL III.                                     | Subject                                                                                                                                         | Sold C     | •                 | Sold Comp 2                           | Sold Cor          |                         | List Cor        | n 1        | l int             | Comp 2         | l ia  | t Comp 3     |
| Address                                                  | 833 Portwood                                                                                                                                    | 2019 45th  | •                 | 1432 46th Ave                         | 2914 Nicol A      | •                       | 4114 E 17th     | -          |                   | -              |       | 5th Ave      |
| Audi C55                                                 | Avenue                                                                                                                                          |            |                   | Dakland, CA 9460                      |                   |                         |                 |            |                   |                |       |              |
|                                                          | Oakland, CA 94601                                                                                                                               |            | 0, 10 100 1       | , , , , , , , , , , , , , , , , , , , |                   |                         |                 |            | - Canada          | ., 0, 10 .00 . | - uu. | , 0,         |
| Proximity                                                |                                                                                                                                                 | 1.32       | Miles             | 1.29 Miles                            | 1.57 Mi           | les                     | 1.05 M          | iles       | 0.9               | Miles          | 2     | .8 Miles     |
| Sale/List Price                                          |                                                                                                                                                 | \$540      | ,000              | \$585,000                             | \$570,0           | 00                      | \$499,9         | 50         | \$59              | 99,999         | \$    | 550,000      |
| Sale Date                                                |                                                                                                                                                 | 2/27/2018  |                   | 9/7/2017                              | 10/20/2017        |                         | pending         |            | pending           |                |       | active       |
| Price Per Sq.ft.                                         | \$296.12                                                                                                                                        | \$29       | 9.00              | \$265.43                              | \$267.6           | \$267.61 \$289.66       |                 | \$271.37   |                   | \$315.73       |       |              |
| nitial List Price                                        | \$535,000                                                                                                                                       | \$550      | ,000              | 000 \$575,000 \$                      |                   | 00                      | \$599,000       |            | \$648,500         |                | \$    | 550,000      |
| nitial List Date                                         | 4/26/2018                                                                                                                                       | 12/12      | /2017             | 6/1/2017                              | 5/27/2017         |                         | 3/20/2018       |            | 4/1               | 6/2018         | 4/    | 17/2018      |
| Current/Final List                                       | \$535,000                                                                                                                                       | \$545      | 5,000             | \$575,000                             | \$629,0           | 629,000 \$              |                 | 50         | \$59              | \$599,999      |       | 550,000      |
| DOM/CDOM                                                 | 26 / 26                                                                                                                                         | 57 / 57    |                   | 43 / 43                               | 93 / 93           | 3                       | 65 / 6          | 5          | 15                | 4 / 95         | 1     | 02 / 102     |
| Sales Type                                               |                                                                                                                                                 |            | 1arket            | Fair Market                           | Fair Mar          | ket                     | Fair Ma         | rket       | Fair              | Market         | Fa    | ir Market    |
| iving Area                                               | 1908                                                                                                                                            | 18         | 06                | 2204                                  | 2130              |                         | 1726            | 3          | 2                 | 2211           |       | 1742         |
| Rooms/Bed/Bath 1                                         | 6 / 4 / 1.5                                                                                                                                     | 6/4        | 1/1               | 4/2/1                                 | 3/1/              | 1                       | 4/2/1           |            | 7/5/2             |                | 4     | 1/2/1        |
| Rooms/Bed/Bath 2                                         | 4/2/1                                                                                                                                           | 3 / 1      | / 1.5             | 4/2/1                                 | 3/1/              | 3/1/1 3/1/              |                 | 1          | 4/2/1             |                | ;     | 3/1/1        |
| Rooms/Bed/Bath 3                                         | s/Bed/Bath 3 3 / 1 / 1                                                                                                                          |            |                   | 3/1/1                                 | 3/1/              | 1                       | 4/2/1           |            |                   |                | ;     | 3/1/1        |
| Rooms/Bed/Bath 4                                         |                                                                                                                                                 |            |                   |                                       |                   |                         |                 |            |                   |                |       |              |
| Year Built                                               | 1905                                                                                                                                            | 19         | 05                | 1967                                  | 1952              |                         | 1915            | 5          | 1                 | 910            |       | 1925         |
| Ssmnt SF/% Finished                                      |                                                                                                                                                 | 903        | / 50              |                                       |                   |                         |                 |            |                   |                |       |              |
| ot Size                                                  | 0.13ac                                                                                                                                          | 0.0        | 9ac               | 0.07ac                                | 0.12a             | С                       | 0.05a           | ıC         | 0.                | 09ac           |       | 0.22ac       |
| Property Type                                            | 3 unit                                                                                                                                          | 2 u        | ınit              | 3 unit                                | unit 3 unit       |                         | 3 uni           | t          | 2                 | unit           |       | 3 unit       |
| Style / Quality                                          | 2-Story Conv / Q4                                                                                                                               | 2-Story C  | Conv / Q4         | 2-Story Conv / Q4                     | 2-Story Cor       | ıv / Q4                 | 2-Story Co      | nv / Q4    | 2-Story Conv / Q4 |                | Ra    | nch / Q4     |
| f of Units                                               | 3                                                                                                                                               | 2          | 2                 | 3 3 3                                 |                   |                         | 2               |            |                   | 3              |       |              |
| Condition                                                | C4                                                                                                                                              | С          | 4                 | C3                                    | C4                |                         | C4              |            |                   | C4             |       | C4           |
| Pool/Spa                                                 | None                                                                                                                                            | No /       | No No             | No / No                               | No / N            | 0                       | No / N          | lo         | No                | o / No         | 1     | No / No      |
| /iew                                                     | Residential                                                                                                                                     | Resid      | ential            | Residential                           | Residen           | tial                    | Resider         | ntial      | Res               | idential       | Re    | esidential   |
| Porch/Patio/Deck                                         | No / No / No                                                                                                                                    | No / N     | o / No            | No / No / No                          | No / No /         | No No                   | No / No         | / No       | No /              | No / No        | No    | / No / No    |
| Fireplace                                                | No                                                                                                                                              | Ye         | es                | No                                    | No                |                         | Yes             |            | •                 | Yes            |       | No           |
| Garage                                                   | None                                                                                                                                            | 1 Atta     | ached             | 3 Attached                            | 3 Attach          | ed                      | None            | е          | 1 C               | Carport        |       | None         |
| Other Features                                           | None                                                                                                                                            | No         | ne                | None                                  | None              | !                       | None            | 9          | ١                 | lone           |       | None         |
| Subdivision                                              | Myers & White                                                                                                                                   | Oak        | land              | Oakland                               | Oaklar            | nd                      | Oakla           | nd         | Oa                | akland         | (     | Dakland      |
| Rent Potential                                           | \$2,651                                                                                                                                         | \$2,0      | 600               | \$2,800                               | \$2,60            | 0                       | \$2,43          | 3          | \$2               | 2,700          |       | \$2,995      |
| Annual Gross Income                                      | \$31,812                                                                                                                                        | \$31,      | 200               | \$33,600                              | \$31,20           | 00                      | \$29,19         | 96         | \$3               | 2,400          | \$    | 35,940       |
| ikely Sale Price                                         |                                                                                                                                                 |            |                   |                                       |                   |                         | \$484,9         | 52         | \$58              | 31,999         | \$    | 533,500      |
| Gross Rent Multiplier                                    | 17.76                                                                                                                                           | 17.        | .31               | 17.41                                 | 18.27             | •                       | 16.6            | 1          | 1                 | 7.96           |       | 14.84        |
| School District Oakland                                  |                                                                                                                                                 | Oak        | land              | Oakland                               | Oaklar            | nd                      | Oakla           | Oakland    |                   | Oakland        |       | Dakland      |
| Common Amenitie                                          | es                                                                                                                                              | No         | ne                | None                                  | None              | !                       | None            | 9          | N                 | lone           |       | None         |
| Data Source - ID                                         | MLS - 21810061                                                                                                                                  | MLS - 40   | 0805573           | MLS - 40783653                        | MLS - 4078        | 3121                    | MLS - 408       | 14514      | MLS -             | 40817780       | MLS   | s - 40817797 |
| Market Time                                              | 90-120 days                                                                                                                                     | As-Is Pri  | ce Estimate       | e As-Repai                            | red Price Esti    | mate                    | Land Or         | ly Price   |                   |                |       |              |
| Antio                                                    | cipated Sale Price                                                                                                                              | \$56       | 5,000             |                                       | \$565,000         |                         | \$219           | ,200       |                   |                |       |              |
| Recomi                                                   | mended List Price                                                                                                                               | \$57       | 6,300             |                                       | \$576,300         |                         |                 |            |                   |                |       |              |
|                                                          |                                                                                                                                                 | ΨΟΙ        | -,                | X As - Is                             |                   |                         | Repaired        |            |                   |                |       |              |
| Necommende                                               | ed Sales Strategy:                                                                                                                              |            |                   | MS - 18                               |                   |                         | <u> Перапец</u> |            |                   |                |       |              |

|                     | •                                                                                     | BR                                                                                                                | BA                                                                                                                                                                                                                      | Lot Size                                                                                                                                                                                                                                                          | Sale/List Date                                                                                                                                                                                                                                                                                                                     | Year Built                                                                                                                                                                                                                                                                                                                                                                                                         | Sale/List Price                                                                                                                                                                                                                                                                                                                                                                                                                                                           | Distance                                                                                                                                                                                                                                                                                                                                                                                                                                                                                                                                                  |
|---------------------|---------------------------------------------------------------------------------------|-------------------------------------------------------------------------------------------------------------------|-------------------------------------------------------------------------------------------------------------------------------------------------------------------------------------------------------------------------|-------------------------------------------------------------------------------------------------------------------------------------------------------------------------------------------------------------------------------------------------------------------|------------------------------------------------------------------------------------------------------------------------------------------------------------------------------------------------------------------------------------------------------------------------------------------------------------------------------------|--------------------------------------------------------------------------------------------------------------------------------------------------------------------------------------------------------------------------------------------------------------------------------------------------------------------------------------------------------------------------------------------------------------------|---------------------------------------------------------------------------------------------------------------------------------------------------------------------------------------------------------------------------------------------------------------------------------------------------------------------------------------------------------------------------------------------------------------------------------------------------------------------------|-----------------------------------------------------------------------------------------------------------------------------------------------------------------------------------------------------------------------------------------------------------------------------------------------------------------------------------------------------------------------------------------------------------------------------------------------------------------------------------------------------------------------------------------------------------|
| 833 Portwood Avenue | Oakland                                                                               | 7                                                                                                                 | 3.5                                                                                                                                                                                                                     | 0.13ac                                                                                                                                                                                                                                                            |                                                                                                                                                                                                                                                                                                                                    | 1905                                                                                                                                                                                                                                                                                                                                                                                                               |                                                                                                                                                                                                                                                                                                                                                                                                                                                                           |                                                                                                                                                                                                                                                                                                                                                                                                                                                                                                                                                           |
| 2019 45th Ave       | Oakland                                                                               | 5                                                                                                                 | 2.5                                                                                                                                                                                                                     | 0.09ac                                                                                                                                                                                                                                                            | 2/27/2018                                                                                                                                                                                                                                                                                                                          | 1905                                                                                                                                                                                                                                                                                                                                                                                                               | \$540,000                                                                                                                                                                                                                                                                                                                                                                                                                                                                 | 1.32 Miles                                                                                                                                                                                                                                                                                                                                                                                                                                                                                                                                                |
| 1432 46th Ave       | Oakland                                                                               | 5                                                                                                                 | 3                                                                                                                                                                                                                       | 0.07ac                                                                                                                                                                                                                                                            | 9/7/2017                                                                                                                                                                                                                                                                                                                           | 1967                                                                                                                                                                                                                                                                                                                                                                                                               | \$585,000                                                                                                                                                                                                                                                                                                                                                                                                                                                                 | 1.29 Miles                                                                                                                                                                                                                                                                                                                                                                                                                                                                                                                                                |
| 2914 Nicol Ave      | Oakland                                                                               | 3                                                                                                                 | 3                                                                                                                                                                                                                       | 0.12ac                                                                                                                                                                                                                                                            | 10/20/2017                                                                                                                                                                                                                                                                                                                         | 1952                                                                                                                                                                                                                                                                                                                                                                                                               | \$570,000                                                                                                                                                                                                                                                                                                                                                                                                                                                                 | 1.57 Miles                                                                                                                                                                                                                                                                                                                                                                                                                                                                                                                                                |
| 4114 E 17th St      | Oakland                                                                               | 5                                                                                                                 | 3                                                                                                                                                                                                                       | 0.05ac                                                                                                                                                                                                                                                            | 3/20/2018                                                                                                                                                                                                                                                                                                                          | 1915                                                                                                                                                                                                                                                                                                                                                                                                               | \$499,950                                                                                                                                                                                                                                                                                                                                                                                                                                                                 | 1.05 Miles                                                                                                                                                                                                                                                                                                                                                                                                                                                                                                                                                |
| 1820 Bridge Ave     | Oakland                                                                               | 7                                                                                                                 | 3                                                                                                                                                                                                                       | 0.09ac                                                                                                                                                                                                                                                            | 4/16/2018                                                                                                                                                                                                                                                                                                                          | 1910                                                                                                                                                                                                                                                                                                                                                                                                               | \$599,999                                                                                                                                                                                                                                                                                                                                                                                                                                                                 | 0.9 Miles                                                                                                                                                                                                                                                                                                                                                                                                                                                                                                                                                 |
| 1169 75th Ave       | Oakland                                                                               | 4                                                                                                                 | 3                                                                                                                                                                                                                       | 0.22ac                                                                                                                                                                                                                                                            | 4/17/2018                                                                                                                                                                                                                                                                                                                          | 1925                                                                                                                                                                                                                                                                                                                                                                                                               | \$550,000                                                                                                                                                                                                                                                                                                                                                                                                                                                                 | 2.8 Miles                                                                                                                                                                                                                                                                                                                                                                                                                                                                                                                                                 |
|                     | 2019 45th Ave<br>1432 46th Ave<br>2914 Nicol Ave<br>4114 E 17th St<br>1820 Bridge Ave | 2019 45th Ave Oakland 1432 46th Ave Oakland 2914 Nicol Ave Oakland 4114 E 17th St Oakland 1820 Bridge Ave Oakland | 2019 45th Ave       Oakland       5         1432 46th Ave       Oakland       5         2914 Nicol Ave       Oakland       3         4114 E 17th St       Oakland       5         1820 Bridge Ave       Oakland       7 | 2019 45th Ave       Oakland       5       2.5         1432 46th Ave       Oakland       5       3         2914 Nicol Ave       Oakland       3       3         4114 E 17th St       Oakland       5       3         1820 Bridge Ave       Oakland       7       3 | 2019 45th Ave       Oakland       5       2.5       0.09ac         1432 46th Ave       Oakland       5       3       0.07ac         2914 Nicol Ave       Oakland       3       3       0.12ac         4114 E 17th St       Oakland       5       3       0.05ac         1820 Bridge Ave       Oakland       7       3       0.09ac | 2019 45th Ave       Oakland       5       2.5       0.09ac       2/27/2018         1432 46th Ave       Oakland       5       3       0.07ac       9/7/2017         2914 Nicol Ave       Oakland       3       3       0.12ac       10/20/2017         4114 E 17th St       Oakland       5       3       0.05ac       3/20/2018         1820 Bridge Ave       Oakland       7       3       0.09ac       4/16/2018 | 2019 45th Ave       Oakland       5       2.5       0.09ac       2/27/2018       1905         1432 46th Ave       Oakland       5       3       0.07ac       9/7/2017       1967         2914 Nicol Ave       Oakland       3       3       0.12ac       10/20/2017       1952         4114 E 17th St       Oakland       5       3       0.05ac       3/20/2018       1915         1820 Bridge Ave       Oakland       7       3       0.09ac       4/16/2018       1910 | 2019 45th Ave       Oakland       5       2.5       0.09ac       2/27/2018       1905       \$540,000         1432 46th Ave       Oakland       5       3       0.07ac       9/7/2017       1967       \$585,000         2914 Nicol Ave       Oakland       3       3       0.12ac       10/20/2017       1952       \$570,000         4114 E 17th St       Oakland       5       3       0.05ac       3/20/2018       1915       \$499,950         1820 Bridge Ave       Oakland       7       3       0.09ac       4/16/2018       1910       \$599,999 |