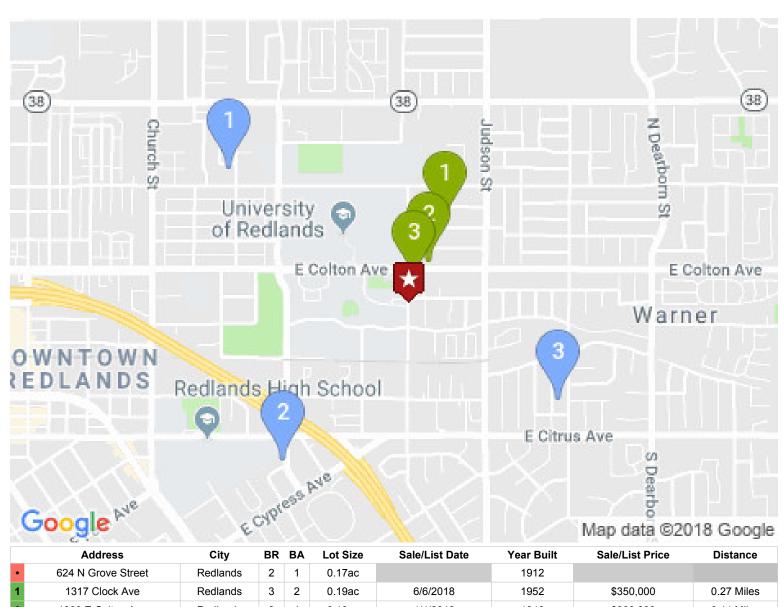

# **Broker Price Opinion**

■ Exterior Inspection
 □ Interior Inspection

| Property Addr                                            | ess: 624 N Grove                                                                                                                                                                                                                                                                                                                                                                                                                                                                                                                                                                                                                                                                                                                                                                                                                                                                                                                                                                                                                                                                                                                                                                                                                                                                                                                                                                                                                                                                                                                                                                                                                                                                                                                                                                                                                                                                                                                                                                                                                                                                                                              | Street                 |             |                                         |               |                        |                  | Vendor ID:             | 462832       | 7        |              |         |                |
|----------------------------------------------------------|-------------------------------------------------------------------------------------------------------------------------------------------------------------------------------------------------------------------------------------------------------------------------------------------------------------------------------------------------------------------------------------------------------------------------------------------------------------------------------------------------------------------------------------------------------------------------------------------------------------------------------------------------------------------------------------------------------------------------------------------------------------------------------------------------------------------------------------------------------------------------------------------------------------------------------------------------------------------------------------------------------------------------------------------------------------------------------------------------------------------------------------------------------------------------------------------------------------------------------------------------------------------------------------------------------------------------------------------------------------------------------------------------------------------------------------------------------------------------------------------------------------------------------------------------------------------------------------------------------------------------------------------------------------------------------------------------------------------------------------------------------------------------------------------------------------------------------------------------------------------------------------------------------------------------------------------------------------------------------------------------------------------------------------------------------------------------------------------------------------------------------|------------------------|-------------|-----------------------------------------|---------------|------------------------|------------------|------------------------|--------------|----------|--------------|---------|----------------|
| City, State,                                             | Zip: Redlands, CA                                                                                                                                                                                                                                                                                                                                                                                                                                                                                                                                                                                                                                                                                                                                                                                                                                                                                                                                                                                                                                                                                                                                                                                                                                                                                                                                                                                                                                                                                                                                                                                                                                                                                                                                                                                                                                                                                                                                                                                                                                                                                                             | 92374                  | 2374        |                                         |               |                        | Deal Name:       |                        |              |          |              |         |                |
| Loan Num                                                 | ber: 000816                                                                                                                                                                                                                                                                                                                                                                                                                                                                                                                                                                                                                                                                                                                                                                                                                                                                                                                                                                                                                                                                                                                                                                                                                                                                                                                                                                                                                                                                                                                                                                                                                                                                                                                                                                                                                                                                                                                                                                                                                                                                                                                   |                        |             |                                         |               |                        | Inspection Date: |                        | 8/27/2018    |          |              |         |                |
| 2nd Loan / Clie                                          | nt #:                                                                                                                                                                                                                                                                                                                                                                                                                                                                                                                                                                                                                                                                                                                                                                                                                                                                                                                                                                                                                                                                                                                                                                                                                                                                                                                                                                                                                                                                                                                                                                                                                                                                                                                                                                                                                                                                                                                                                                                                                                                                                                                         |                        |             |                                         |               |                        | s                | ubject APN:            | 0170-12      | 21-03-00 | 100          |         |                |
|                                                          |                                                                                                                                                                                                                                                                                                                                                                                                                                                                                                                                                                                                                                                                                                                                                                                                                                                                                                                                                                                                                                                                                                                                                                                                                                                                                                                                                                                                                                                                                                                                                                                                                                                                                                                                                                                                                                                                                                                                                                                                                                                                                                                               |                        | D 41        | Duran anti- A an                        | 0             | -0 \                   |                  |                        | _            |          |              |         |                |
| Property Occupancy                                       |                                                                                                                                                                                                                                                                                                                                                                                                                                                                                                                                                                                                                                                                                                                                                                                                                                                                                                                                                                                                                                                                                                                                                                                                                                                                                                                                                                                                                                                                                                                                                                                                                                                                                                                                                                                                                                                                                                                                                                                                                                                                                                                               |                        |             | Property App                            |               |                        |                  | Monthly Ren            |              |          | Sold in the  | N       | No             |
| Currently Listed Cu                                      | urrently List Broker                                                                                                                                                                                                                                                                                                                                                                                                                                                                                                                                                                                                                                                                                                                                                                                                                                                                                                                                                                                                                                                                                                                                                                                                                                                                                                                                                                                                                                                                                                                                                                                                                                                                                                                                                                                                                                                                                                                                                                                                                                                                                                          | List Broke             | r Contact # | # Initial List F                        | Price Initial | List Date              | Curre            | nt List Price          | DOM / (      | CDOM     | 12 Months?   | ,       |                |
| No                                                       |                                                                                                                                                                                                                                                                                                                                                                                                                                                                                                                                                                                                                                                                                                                                                                                                                                                                                                                                                                                                                                                                                                                                                                                                                                                                                                                                                                                                                                                                                                                                                                                                                                                                                                                                                                                                                                                                                                                                                                                                                                                                                                                               |                        |             |                                         |               |                        |                  |                        |              |          | Sale Price:  |         |                |
| Is the Subject Listing                                   | g Currently Pendin                                                                                                                                                                                                                                                                                                                                                                                                                                                                                                                                                                                                                                                                                                                                                                                                                                                                                                                                                                                                                                                                                                                                                                                                                                                                                                                                                                                                                                                                                                                                                                                                                                                                                                                                                                                                                                                                                                                                                                                                                                                                                                            | g?                     | Date of     | Contract                                | C             | CDOM to                | Contrac          | ct                     |              |          | Sale Date:   |         |                |
| Subject Property Co                                      | mments / External                                                                                                                                                                                                                                                                                                                                                                                                                                                                                                                                                                                                                                                                                                                                                                                                                                                                                                                                                                                                                                                                                                                                                                                                                                                                                                                                                                                                                                                                                                                                                                                                                                                                                                                                                                                                                                                                                                                                                                                                                                                                                                             | Influences             |             |                                         |               |                        |                  |                        |              |          |              |         |                |
| Home located in Re                                       | edlands                                                                                                                                                                                                                                                                                                                                                                                                                                                                                                                                                                                                                                                                                                                                                                                                                                                                                                                                                                                                                                                                                                                                                                                                                                                                                                                                                                                                                                                                                                                                                                                                                                                                                                                                                                                                                                                                                                                                                                                                                                                                                                                       |                        |             |                                         |               |                        |                  |                        |              |          |              |         |                |
|                                                          | Subject                                                                                                                                                                                                                                                                                                                                                                                                                                                                                                                                                                                                                                                                                                                                                                                                                                                                                                                                                                                                                                                                                                                                                                                                                                                                                                                                                                                                                                                                                                                                                                                                                                                                                                                                                                                                                                                                                                                                                                                                                                                                                                                       | Sold C                 | Comp 1      | Sold Con                                | ıp 2          | Sold Cor               | np 3             | List Con               | np 1         | List     | Comp 2       | Lis     | t Comp 3       |
|                                                          | - 4                                                                                                                                                                                                                                                                                                                                                                                                                                                                                                                                                                                                                                                                                                                                                                                                                                                                                                                                                                                                                                                                                                                                                                                                                                                                                                                                                                                                                                                                                                                                                                                                                                                                                                                                                                                                                                                                                                                                                                                                                                                                                                                           | "                      | ~           |                                         | 1/2           |                        |                  |                        |              |          |              | 200     | 1              |
|                                                          |                                                                                                                                                                                                                                                                                                                                                                                                                                                                                                                                                                                                                                                                                                                                                                                                                                                                                                                                                                                                                                                                                                                                                                                                                                                                                                                                                                                                                                                                                                                                                                                                                                                                                                                                                                                                                                                                                                                                                                                                                                                                                                                               |                        |             |                                         |               | SY MA                  | with the         |                        |              |          |              |         |                |
|                                                          | AND THE RESERVE OF THE PERSON |                        | 12.4        |                                         |               | - Jul - ()             |                  |                        |              |          |              | 4       | W W            |
|                                                          |                                                                                                                                                                                                                                                                                                                                                                                                                                                                                                                                                                                                                                                                                                                                                                                                                                                                                                                                                                                                                                                                                                                                                                                                                                                                                                                                                                                                                                                                                                                                                                                                                                                                                                                                                                                                                                                                                                                                                                                                                                                                                                                               |                        |             |                                         |               |                        |                  |                        |              | X        | - July       | a state |                |
| Address                                                  | 624 N Grove Stree                                                                                                                                                                                                                                                                                                                                                                                                                                                                                                                                                                                                                                                                                                                                                                                                                                                                                                                                                                                                                                                                                                                                                                                                                                                                                                                                                                                                                                                                                                                                                                                                                                                                                                                                                                                                                                                                                                                                                                                                                                                                                                             | t 1317 Clo             | ck Ave      | 1309 E Colto                            | n Ave 730     | ) N Grove              | e St             | 948 Barbra             | Ln           | 502 S U  | niversity St | 206 Ry  | an St          |
|                                                          | Redlands, CA                                                                                                                                                                                                                                                                                                                                                                                                                                                                                                                                                                                                                                                                                                                                                                                                                                                                                                                                                                                                                                                                                                                                                                                                                                                                                                                                                                                                                                                                                                                                                                                                                                                                                                                                                                                                                                                                                                                                                                                                                                                                                                                  | Redlands               | , CA        | Redlands, C                             |               | dlands, C              | A                | Redlands, C            | A            | Redland  |              |         | ids, CA        |
|                                                          | 92374                                                                                                                                                                                                                                                                                                                                                                                                                                                                                                                                                                                                                                                                                                                                                                                                                                                                                                                                                                                                                                                                                                                                                                                                                                                                                                                                                                                                                                                                                                                                                                                                                                                                                                                                                                                                                                                                                                                                                                                                                                                                                                                         | 92374                  | Miles       | 92374<br>0.14 Mile                      | 923           |                        |                  | 92374                  |              | 92374    |              | 92374   | FO Miles       |
| Proximity                                                |                                                                                                                                                                                                                                                                                                                                                                                                                                                                                                                                                                                                                                                                                                                                                                                                                                                                                                                                                                                                                                                                                                                                                                                                                                                                                                                                                                                                                                                                                                                                                                                                                                                                                                                                                                                                                                                                                                                                                                                                                                                                                                                               |                        | Miles       | *************************************** |               | 0.08 Mi                |                  | 0.69 Mi                |              |          | 1 Miles      |         | 52 Miles       |
| Sale/List Price                                          |                                                                                                                                                                                                                                                                                                                                                                                                                                                                                                                                                                                                                                                                                                                                                                                                                                                                                                                                                                                                                                                                                                                                                                                                                                                                                                                                                                                                                                                                                                                                                                                                                                                                                                                                                                                                                                                                                                                                                                                                                                                                                                                               |                        | 0,000       | \$300,00                                |               | \$385,0                |                  | \$334,8                |              |          | 95,000       |         | 388,000        |
| Sale Date Price Per Sq.ft.                               | \$276.38                                                                                                                                                                                                                                                                                                                                                                                                                                                                                                                                                                                                                                                                                                                                                                                                                                                                                                                                                                                                                                                                                                                                                                                                                                                                                                                                                                                                                                                                                                                                                                                                                                                                                                                                                                                                                                                                                                                                                                                                                                                                                                                      |                        | 2018        | 4/4/201                                 |               | 2/28/20                |                  | active                 |              |          | ctive        |         | ending         |
| •                                                        | \$270.30                                                                                                                                                                                                                                                                                                                                                                                                                                                                                                                                                                                                                                                                                                                                                                                                                                                                                                                                                                                                                                                                                                                                                                                                                                                                                                                                                                                                                                                                                                                                                                                                                                                                                                                                                                                                                                                                                                                                                                                                                                                                                                                      |                        | 9.63        | \$212.0                                 |               | \$308.7                |                  | \$244.9                |              |          | 43.48        |         | 310.90         |
| Initial List Price                                       |                                                                                                                                                                                                                                                                                                                                                                                                                                                                                                                                                                                                                                                                                                                                                                                                                                                                                                                                                                                                                                                                                                                                                                                                                                                                                                                                                                                                                                                                                                                                                                                                                                                                                                                                                                                                                                                                                                                                                                                                                                                                                                                               |                        | 4,900       | \$300,00                                |               | \$379,9                |                  | \$350,0                |              |          | 11,000       |         | 400,000        |
| itial List Date 4/27/2018<br>urrent/Final List \$354,900 |                                                                                                                                                                                                                                                                                                                                                                                                                                                                                                                                                                                                                                                                                                                                                                                                                                                                                                                                                                                                                                                                                                                                                                                                                                                                                                                                                                                                                                                                                                                                                                                                                                                                                                                                                                                                                                                                                                                                                                                                                                                                                                                               | 3/11/2018<br>\$300,000 |             | 1/17/2018<br>\$385,000                  |               | 6/20/2018<br>\$334,888 |                  | 7/31/2018<br>\$395,000 |              |          | 29/2018      |         |                |
| Current/Final List                                       |                                                                                                                                                                                                                                                                                                                                                                                                                                                                                                                                                                                                                                                                                                                                                                                                                                                                                                                                                                                                                                                                                                                                                                                                                                                                                                                                                                                                                                                                                                                                                                                                                                                                                                                                                                                                                                                                                                                                                                                                                                                                                                                               |                        |             |                                         | 10            |                        |                  |                        |              |          |              |         | 388,000        |
| DOM/CDOM                                                 |                                                                                                                                                                                                                                                                                                                                                                                                                                                                                                                                                                                                                                                                                                                                                                                                                                                                                                                                                                                                                                                                                                                                                                                                                                                                                                                                                                                                                                                                                                                                                                                                                                                                                                                                                                                                                                                                                                                                                                                                                                                                                                                               |                        | / 15        | 2/2                                     | 4             | 13 / 13                |                  | 69 / 6                 |              |          | 7 / 27       |         | 91 / 91        |
| Sales Type Finance Incentives                            |                                                                                                                                                                                                                                                                                                                                                                                                                                                                                                                                                                                                                                                                                                                                                                                                                                                                                                                                                                                                                                                                                                                                                                                                                                                                                                                                                                                                                                                                                                                                                                                                                                                                                                                                                                                                                                                                                                                                                                                                                                                                                                                               |                        | Market<br>0 | Fair Marl                               | (et           | Fair Mar               | кеі              | Fair Ma                | rket         | ган      | Market<br>0  | га      | ir Market<br>0 |
|                                                          | 1194                                                                                                                                                                                                                                                                                                                                                                                                                                                                                                                                                                                                                                                                                                                                                                                                                                                                                                                                                                                                                                                                                                                                                                                                                                                                                                                                                                                                                                                                                                                                                                                                                                                                                                                                                                                                                                                                                                                                                                                                                                                                                                                          |                        | )<br>95     | 1415                                    |               | 1247                   |                  | 1367                   | ,            | 1        | 150          |         | 1248           |
| Living Area<br>#Rooms/Bed/Bath 1                         | 4/2/1                                                                                                                                                                                                                                                                                                                                                                                                                                                                                                                                                                                                                                                                                                                                                                                                                                                                                                                                                                                                                                                                                                                                                                                                                                                                                                                                                                                                                                                                                                                                                                                                                                                                                                                                                                                                                                                                                                                                                                                                                                                                                                                         |                        | 3 / 2       | 6/3/                                    | ı             | 6/3/                   |                  | 6/3/                   |              |          | /3/2         |         | 5/3/2          |
| Year Built                                               | 1912                                                                                                                                                                                                                                                                                                                                                                                                                                                                                                                                                                                                                                                                                                                                                                                                                                                                                                                                                                                                                                                                                                                                                                                                                                                                                                                                                                                                                                                                                                                                                                                                                                                                                                                                                                                                                                                                                                                                                                                                                                                                                                                          |                        | 952         | 1946                                    |               | 1956                   |                  | 1955                   |              |          | 954          |         | 1963           |
| Bsmnt SF/% Finished                                      | 1312                                                                                                                                                                                                                                                                                                                                                                                                                                                                                                                                                                                                                                                                                                                                                                                                                                                                                                                                                                                                                                                                                                                                                                                                                                                                                                                                                                                                                                                                                                                                                                                                                                                                                                                                                                                                                                                                                                                                                                                                                                                                                                                          | 10                     | ,5 <u>Z</u> | 1040                                    |               | 1000                   |                  | 1000                   | ,            |          | 334          |         | 1303           |
| Lot Size                                                 | 0.17ac                                                                                                                                                                                                                                                                                                                                                                                                                                                                                                                                                                                                                                                                                                                                                                                                                                                                                                                                                                                                                                                                                                                                                                                                                                                                                                                                                                                                                                                                                                                                                                                                                                                                                                                                                                                                                                                                                                                                                                                                                                                                                                                        | 0.1                    | 9ac         | 0.19ad                                  |               | 0.16a                  | C                | 0.15a                  | C            | 0        | 21ac         |         | 0.18ac         |
| Property Type                                            | SF Detach                                                                                                                                                                                                                                                                                                                                                                                                                                                                                                                                                                                                                                                                                                                                                                                                                                                                                                                                                                                                                                                                                                                                                                                                                                                                                                                                                                                                                                                                                                                                                                                                                                                                                                                                                                                                                                                                                                                                                                                                                                                                                                                     |                        | etach       | SF Deta                                 |               | SF Deta                |                  | SF Deta                |              |          | Detach       |         | Detach         |
| Style / Quality                                          | Single Story / Q3                                                                                                                                                                                                                                                                                                                                                                                                                                                                                                                                                                                                                                                                                                                                                                                                                                                                                                                                                                                                                                                                                                                                                                                                                                                                                                                                                                                                                                                                                                                                                                                                                                                                                                                                                                                                                                                                                                                                                                                                                                                                                                             |                        | itory / Q3  | Single Story                            |               | ngle Stor              |                  | Single Stor            |              |          | Story / Q3   |         | e Story / Q3   |
| # of Units                                               | 1                                                                                                                                                                                                                                                                                                                                                                                                                                                                                                                                                                                                                                                                                                                                                                                                                                                                                                                                                                                                                                                                                                                                                                                                                                                                                                                                                                                                                                                                                                                                                                                                                                                                                                                                                                                                                                                                                                                                                                                                                                                                                                                             | - 3                    | 1           | 1                                       | , 40 0        | 1                      | <i>y</i> .       | 1                      | , , <u> </u> | og.o     | 1            | og.     | 1              |
| Condition                                                | C3                                                                                                                                                                                                                                                                                                                                                                                                                                                                                                                                                                                                                                                                                                                                                                                                                                                                                                                                                                                                                                                                                                                                                                                                                                                                                                                                                                                                                                                                                                                                                                                                                                                                                                                                                                                                                                                                                                                                                                                                                                                                                                                            |                        | 23          | C3                                      |               | C3                     |                  | C3                     |              |          | C3           |         | C3             |
| Pool/Spa                                                 | None                                                                                                                                                                                                                                                                                                                                                                                                                                                                                                                                                                                                                                                                                                                                                                                                                                                                                                                                                                                                                                                                                                                                                                                                                                                                                                                                                                                                                                                                                                                                                                                                                                                                                                                                                                                                                                                                                                                                                                                                                                                                                                                          |                        | / No        | No / No                                 | )             | No / N                 | О                | No / N                 | lo           |          | o / No       | 1       | No / No        |
| View                                                     | Residential                                                                                                                                                                                                                                                                                                                                                                                                                                                                                                                                                                                                                                                                                                                                                                                                                                                                                                                                                                                                                                                                                                                                                                                                                                                                                                                                                                                                                                                                                                                                                                                                                                                                                                                                                                                                                                                                                                                                                                                                                                                                                                                   |                        | dential     | Resident                                |               | Residen                |                  | Resider                |              |          | idential     |         | sidential      |
| Porch/Patio/Deck                                         | No / No / No                                                                                                                                                                                                                                                                                                                                                                                                                                                                                                                                                                                                                                                                                                                                                                                                                                                                                                                                                                                                                                                                                                                                                                                                                                                                                                                                                                                                                                                                                                                                                                                                                                                                                                                                                                                                                                                                                                                                                                                                                                                                                                                  | No / N                 | lo / No     | No / No /                               | No            | No / No /              |                  | No / No                | / No         | No /     | No / No      |         | / No / No      |
| Fireplace                                                | No                                                                                                                                                                                                                                                                                                                                                                                                                                                                                                                                                                                                                                                                                                                                                                                                                                                                                                                                                                                                                                                                                                                                                                                                                                                                                                                                                                                                                                                                                                                                                                                                                                                                                                                                                                                                                                                                                                                                                                                                                                                                                                                            | Υ                      | es          | Yes                                     |               | Yes                    |                  | Yes                    |              |          | No           |         | Yes            |
| Garage                                                   | None                                                                                                                                                                                                                                                                                                                                                                                                                                                                                                                                                                                                                                                                                                                                                                                                                                                                                                                                                                                                                                                                                                                                                                                                                                                                                                                                                                                                                                                                                                                                                                                                                                                                                                                                                                                                                                                                                                                                                                                                                                                                                                                          |                        | ached       | 2 Detach                                | ed            | 2 Attach               | ned              | None                   |              | N        | lone         | 2 /     | Attached       |
| Other Features                                           | n/a                                                                                                                                                                                                                                                                                                                                                                                                                                                                                                                                                                                                                                                                                                                                                                                                                                                                                                                                                                                                                                                                                                                                                                                                                                                                                                                                                                                                                                                                                                                                                                                                                                                                                                                                                                                                                                                                                                                                                                                                                                                                                                                           | n                      | /a          | n/a                                     |               | n/a                    |                  | n/a                    |              |          | n/a          |         | n/a            |
| HOA Fees                                                 | 0/mo                                                                                                                                                                                                                                                                                                                                                                                                                                                                                                                                                                                                                                                                                                                                                                                                                                                                                                                                                                                                                                                                                                                                                                                                                                                                                                                                                                                                                                                                                                                                                                                                                                                                                                                                                                                                                                                                                                                                                                                                                                                                                                                          |                        | mo          | 0/mo                                    |               | 0/mo                   |                  | 0/mc                   | )            |          | )/mo         |         | 0/mo           |
| Subdivision                                              | N/a                                                                                                                                                                                                                                                                                                                                                                                                                                                                                                                                                                                                                                                                                                                                                                                                                                                                                                                                                                                                                                                                                                                                                                                                                                                                                                                                                                                                                                                                                                                                                                                                                                                                                                                                                                                                                                                                                                                                                                                                                                                                                                                           |                        | nkey        | Turnke                                  | y             | n/a                    |                  | Foste                  |              |          | rsity View   | Car     | efree Villa    |
| School District                                          | Redlands                                                                                                                                                                                                                                                                                                                                                                                                                                                                                                                                                                                                                                                                                                                                                                                                                                                                                                                                                                                                                                                                                                                                                                                                                                                                                                                                                                                                                                                                                                                                                                                                                                                                                                                                                                                                                                                                                                                                                                                                                                                                                                                      |                        | s Unified   | Redlands U                              |               | edlands L              | Jnified          | Redlands l             |              |          | ds Unified   |         | nds Unified    |
| Common Amenities                                         |                                                                                                                                                                                                                                                                                                                                                                                                                                                                                                                                                                                                                                                                                                                                                                                                                                                                                                                                                                                                                                                                                                                                                                                                                                                                                                                                                                                                                                                                                                                                                                                                                                                                                                                                                                                                                                                                                                                                                                                                                                                                                                                               |                        |             |                                         |               |                        |                  |                        |              |          |              |         |                |
| Data Source - ID                                         | County Tax - n/a                                                                                                                                                                                                                                                                                                                                                                                                                                                                                                                                                                                                                                                                                                                                                                                                                                                                                                                                                                                                                                                                                                                                                                                                                                                                                                                                                                                                                                                                                                                                                                                                                                                                                                                                                                                                                                                                                                                                                                                                                                                                                                              | MLS - EV               | 18095819    | MLS - IV1805                            | 66527 M       | 1LS - IV180            | 12596            | MLS - IV181            | 146406       | MLS - E  | V18184810    | MLS -   | EV18125832     |
| Market Time 90                                           | 0-120 days                                                                                                                                                                                                                                                                                                                                                                                                                                                                                                                                                                                                                                                                                                                                                                                                                                                                                                                                                                                                                                                                                                                                                                                                                                                                                                                                                                                                                                                                                                                                                                                                                                                                                                                                                                                                                                                                                                                                                                                                                                                                                                                    | As-Is Pri              | ce Estima   | te As-F                                 | Repaired P    | rice Esti              | mate             | Land On                | ly Price     |          |              |         |                |
| Anticip                                                  | ated Sale Price                                                                                                                                                                                                                                                                                                                                                                                                                                                                                                                                                                                                                                                                                                                                                                                                                                                                                                                                                                                                                                                                                                                                                                                                                                                                                                                                                                                                                                                                                                                                                                                                                                                                                                                                                                                                                                                                                                                                                                                                                                                                                                               | \$33                   | 30,000      |                                         | \$330,        |                        |                  | \$53,                  | 200          |          |              |         |                |
| ·                                                        | ended List Price                                                                                                                                                                                                                                                                                                                                                                                                                                                                                                                                                                                                                                                                                                                                                                                                                                                                                                                                                                                                                                                                                                                                                                                                                                                                                                                                                                                                                                                                                                                                                                                                                                                                                                                                                                                                                                                                                                                                                                                                                                                                                                              |                        | 30,000      |                                         | \$330,        | ,                      |                  | ,                      |              |          |              |         |                |
| Recommended                                              |                                                                                                                                                                                                                                                                                                                                                                                                                                                                                                                                                                                                                                                                                                                                                                                                                                                                                                                                                                                                                                                                                                                                                                                                                                                                                                                                                                                                                                                                                                                                                                                                                                                                                                                                                                                                                                                                                                                                                                                                                                                                                                                               | ΨΟ                     | ,           | × As                                    |               | ,500                   | Г                | Repaired               |              |          |              |         |                |
| Neconfillended -                                         | Jaies Strategy.                                                                                                                                                                                                                                                                                                                                                                                                                                                                                                                                                                                                                                                                                                                                                                                                                                                                                                                                                                                                                                                                                                                                                                                                                                                                                                                                                                                                                                                                                                                                                                                                                                                                                                                                                                                                                                                                                                                                                                                                                                                                                                               |                        |             | AS                                      | - 13          |                        |                  |                        |              |          |              |         |                |