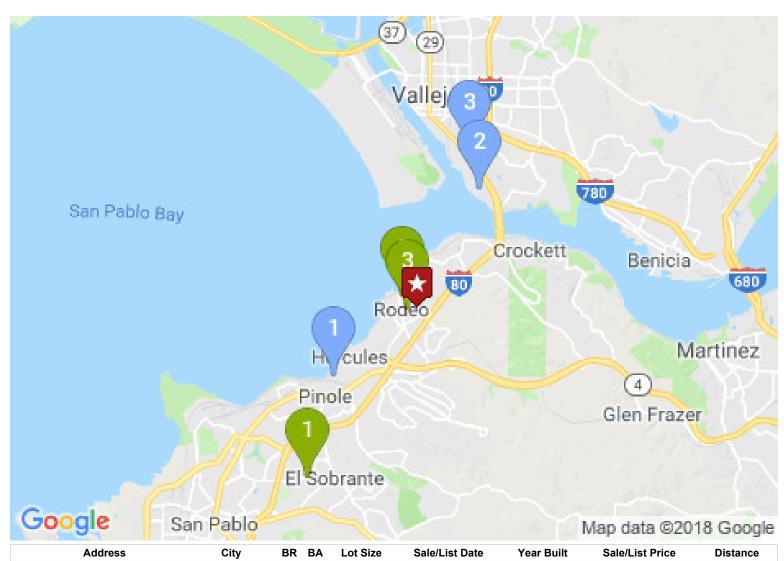

# **Broker Price Opinion**

**X** Exterior Inspection ☐ Interior Inspection

|                        |                                                                                                                                                                                                                                                                                                                                                                                                                                                                                                                                                                                                                                                                                                                                                                                                                                                                                                                                                                                                                                                                                                                                                                                                                                                                                                                                                                                                                                                                                                                                                                                                                                                                                                                                                                                                                                                                                                                                                                                                                                                                                                                                |                    |                |                  |                                       | 1           |              |             |            |               |         |              |
|------------------------|--------------------------------------------------------------------------------------------------------------------------------------------------------------------------------------------------------------------------------------------------------------------------------------------------------------------------------------------------------------------------------------------------------------------------------------------------------------------------------------------------------------------------------------------------------------------------------------------------------------------------------------------------------------------------------------------------------------------------------------------------------------------------------------------------------------------------------------------------------------------------------------------------------------------------------------------------------------------------------------------------------------------------------------------------------------------------------------------------------------------------------------------------------------------------------------------------------------------------------------------------------------------------------------------------------------------------------------------------------------------------------------------------------------------------------------------------------------------------------------------------------------------------------------------------------------------------------------------------------------------------------------------------------------------------------------------------------------------------------------------------------------------------------------------------------------------------------------------------------------------------------------------------------------------------------------------------------------------------------------------------------------------------------------------------------------------------------------------------------------------------------|--------------------|----------------|------------------|---------------------------------------|-------------|--------------|-------------|------------|---------------|---------|--------------|
| Property Addre         |                                                                                                                                                                                                                                                                                                                                                                                                                                                                                                                                                                                                                                                                                                                                                                                                                                                                                                                                                                                                                                                                                                                                                                                                                                                                                                                                                                                                                                                                                                                                                                                                                                                                                                                                                                                                                                                                                                                                                                                                                                                                                                                                |                    | Vendor ID: 457 |                  |                                       | 7919        |              |             |            |               |         |              |
| City, State, Z         |                                                                                                                                                                                                                                                                                                                                                                                                                                                                                                                                                                                                                                                                                                                                                                                                                                                                                                                                                                                                                                                                                                                                                                                                                                                                                                                                                                                                                                                                                                                                                                                                                                                                                                                                                                                                                                                                                                                                                                                                                                                                                                                                | Deal Name          |                |                  |                                       |             |              |             |            |               |         |              |
| Loan Numb              | er: 000787                                                                                                                                                                                                                                                                                                                                                                                                                                                                                                                                                                                                                                                                                                                                                                                                                                                                                                                                                                                                                                                                                                                                                                                                                                                                                                                                                                                                                                                                                                                                                                                                                                                                                                                                                                                                                                                                                                                                                                                                                                                                                                                     |                    |                |                  | Inspection Date: 7/12/2018            |             |              |             |            |               |         |              |
| 2nd Loan / Client      | : #:                                                                                                                                                                                                                                                                                                                                                                                                                                                                                                                                                                                                                                                                                                                                                                                                                                                                                                                                                                                                                                                                                                                                                                                                                                                                                                                                                                                                                                                                                                                                                                                                                                                                                                                                                                                                                                                                                                                                                                                                                                                                                                                           |                    |                |                  |                                       | ;           | Subject APN  | 357-224     | 1-002-0    |               |         |              |
| Property Occupancy     | Status Owner                                                                                                                                                                                                                                                                                                                                                                                                                                                                                                                                                                                                                                                                                                                                                                                                                                                                                                                                                                                                                                                                                                                                                                                                                                                                                                                                                                                                                                                                                                                                                                                                                                                                                                                                                                                                                                                                                                                                                                                                                                                                                                                   |                    | Does the       | Property Appe    | ear Secure?                           | Yes Fet     | . Monthly Re | nt \$2 400  | )          | O - I - I - I | 14      |              |
|                        |                                                                                                                                                                                                                                                                                                                                                                                                                                                                                                                                                                                                                                                                                                                                                                                                                                                                                                                                                                                                                                                                                                                                                                                                                                                                                                                                                                                                                                                                                                                                                                                                                                                                                                                                                                                                                                                                                                                                                                                                                                                                                                                                | List Proko         |                | . ,              |                                       |             | •            |             |            | Sold in the   |         | No           |
| Currently Listed Cur   | •                                                                                                                                                                                                                                                                                                                                                                                                                                                                                                                                                                                                                                                                                                                                                                                                                                                                                                                                                                                                                                                                                                                                                                                                                                                                                                                                                                                                                                                                                                                                                                                                                                                                                                                                                                                                                                                                                                                                                                                                                                                                                                                              |                    |                |                  |                                       |             |              |             |            | 12 Months?    | _       |              |
| Yes Var                | ntage Point                                                                                                                                                                                                                                                                                                                                                                                                                                                                                                                                                                                                                                                                                                                                                                                                                                                                                                                                                                                                                                                                                                                                                                                                                                                                                                                                                                                                                                                                                                                                                                                                                                                                                                                                                                                                                                                                                                                                                                                                                                                                                                                    | 91661206           | 041            | \$300,000        | 6/14/201                              | 8 \$300     | 0,000        | 28 / 28     |            | Sale Price:   |         |              |
| s the Subject Listing  | Currently Pending                                                                                                                                                                                                                                                                                                                                                                                                                                                                                                                                                                                                                                                                                                                                                                                                                                                                                                                                                                                                                                                                                                                                                                                                                                                                                                                                                                                                                                                                                                                                                                                                                                                                                                                                                                                                                                                                                                                                                                                                                                                                                                              | ? Yes              | Date of C      | Contract 6/27/2  | 2018 CDC                              | M to Contra | act 15       |             |            | Sale Date:    |         |              |
| Subject Property Con   | nments / External                                                                                                                                                                                                                                                                                                                                                                                                                                                                                                                                                                                                                                                                                                                                                                                                                                                                                                                                                                                                                                                                                                                                                                                                                                                                                                                                                                                                                                                                                                                                                                                                                                                                                                                                                                                                                                                                                                                                                                                                                                                                                                              | Influences         |                |                  |                                       |             |              |             |            |               |         |              |
| Visual exterior inspec | ction shows no sig                                                                                                                                                                                                                                                                                                                                                                                                                                                                                                                                                                                                                                                                                                                                                                                                                                                                                                                                                                                                                                                                                                                                                                                                                                                                                                                                                                                                                                                                                                                                                                                                                                                                                                                                                                                                                                                                                                                                                                                                                                                                                                             | n of neede         | d repair exc   | cept for roof re | pair.                                 |             |              |             |            |               |         |              |
|                        | Subject                                                                                                                                                                                                                                                                                                                                                                                                                                                                                                                                                                                                                                                                                                                                                                                                                                                                                                                                                                                                                                                                                                                                                                                                                                                                                                                                                                                                                                                                                                                                                                                                                                                                                                                                                                                                                                                                                                                                                                                                                                                                                                                        | Sold (             | Comp 1         | Sold Comp        | o 2 Solo                              | l Comp 3    | List Co      | mp 1        | List C     | omp 2         | Lis     | t Comp 3     |
|                        |                                                                                                                                                                                                                                                                                                                                                                                                                                                                                                                                                                                                                                                                                                                                                                                                                                                                                                                                                                                                                                                                                                                                                                                                                                                                                                                                                                                                                                                                                                                                                                                                                                                                                                                                                                                                                                                                                                                                                                                                                                                                                                                                |                    | 1.0            |                  | 1 1 1 1 1 1 1 1 1 1 1 1 1 1 1 1 1 1 1 |             | Ex. A        | Barrell . I |            |               |         |              |
|                        |                                                                                                                                                                                                                                                                                                                                                                                                                                                                                                                                                                                                                                                                                                                                                                                                                                                                                                                                                                                                                                                                                                                                                                                                                                                                                                                                                                                                                                                                                                                                                                                                                                                                                                                                                                                                                                                                                                                                                                                                                                                                                                                                |                    |                |                  | 100                                   |             |              | -           |            |               |         | THE CENTER   |
|                        |                                                                                                                                                                                                                                                                                                                                                                                                                                                                                                                                                                                                                                                                                                                                                                                                                                                                                                                                                                                                                                                                                                                                                                                                                                                                                                                                                                                                                                                                                                                                                                                                                                                                                                                                                                                                                                                                                                                                                                                                                                                                                                                                |                    |                |                  |                                       |             |              |             | 1-         |               |         |              |
| 2                      | and the same of th |                    | C1412.000      |                  |                                       |             |              | -           |            |               |         | 10           |
|                        | 59 Sonoma                                                                                                                                                                                                                                                                                                                                                                                                                                                                                                                                                                                                                                                                                                                                                                                                                                                                                                                                                                                                                                                                                                                                                                                                                                                                                                                                                                                                                                                                                                                                                                                                                                                                                                                                                                                                                                                                                                                                                                                                                                                                                                                      | 4700 Hillt         | - 1            | 709 Mariposa     |                                       |             | 160 Tenner   |             | 218 Ruby   |               |         | heridan St   |
|                        | venue<br>Rodeo, CA 94572                                                                                                                                                                                                                                                                                                                                                                                                                                                                                                                                                                                                                                                                                                                                                                                                                                                                                                                                                                                                                                                                                                                                                                                                                                                                                                                                                                                                                                                                                                                                                                                                                                                                                                                                                                                                                                                                                                                                                                                                                                                                                                       | El Sobrar<br>94803 | ite, CA        | Rodeo, CA 94     | 572 Rodeo,                            | CA 94572    | Pinole, CA   | 94564       | Vallejo, C | A 94590       | vallejo | o, CA 94590  |
| Proximity              |                                                                                                                                                                                                                                                                                                                                                                                                                                                                                                                                                                                                                                                                                                                                                                                                                                                                                                                                                                                                                                                                                                                                                                                                                                                                                                                                                                                                                                                                                                                                                                                                                                                                                                                                                                                                                                                                                                                                                                                                                                                                                                                                | 4.51               | Miles          | 0.48 Miles       | s 0.2                                 | 22 Miles    | 2.39 N       | liles       | 3.14       | Miles         | 3.      | .91 Miles    |
| Sale/List Price        |                                                                                                                                                                                                                                                                                                                                                                                                                                                                                                                                                                                                                                                                                                                                                                                                                                                                                                                                                                                                                                                                                                                                                                                                                                                                                                                                                                                                                                                                                                                                                                                                                                                                                                                                                                                                                                                                                                                                                                                                                                                                                                                                | \$32               | 0,000          | \$369,000        | ) \$3                                 | 85,000      | \$449,0      | 000         | \$42       | 5,000         | \$      | 299,888      |
| Sale Date              |                                                                                                                                                                                                                                                                                                                                                                                                                                                                                                                                                                                                                                                                                                                                                                                                                                                                                                                                                                                                                                                                                                                                                                                                                                                                                                                                                                                                                                                                                                                                                                                                                                                                                                                                                                                                                                                                                                                                                                                                                                                                                                                                | 9/15               | /2017          | 9/13/2017        | 7 5/2                                 | 23/2018     | pendi        | ng          | pen        | nding         |         | active       |
| Price Per Sq.ft.       | \$271.60                                                                                                                                                                                                                                                                                                                                                                                                                                                                                                                                                                                                                                                                                                                                                                                                                                                                                                                                                                                                                                                                                                                                                                                                                                                                                                                                                                                                                                                                                                                                                                                                                                                                                                                                                                                                                                                                                                                                                                                                                                                                                                                       | \$29               | 4.93           | \$300.49         | \$4                                   | 441.01      | \$372.       | 61          | \$27       | 9.61          |         | \$267.76     |
| nitial List Price      | \$300,000                                                                                                                                                                                                                                                                                                                                                                                                                                                                                                                                                                                                                                                                                                                                                                                                                                                                                                                                                                                                                                                                                                                                                                                                                                                                                                                                                                                                                                                                                                                                                                                                                                                                                                                                                                                                                                                                                                                                                                                                                                                                                                                      | \$32               | 5,000          | \$345,000        | ) \$3                                 | 329,950     | \$449,0      | 000         | \$42       | 5,000         | \$      | 299,888      |
| nitial List Date       | 6/14/2018                                                                                                                                                                                                                                                                                                                                                                                                                                                                                                                                                                                                                                                                                                                                                                                                                                                                                                                                                                                                                                                                                                                                                                                                                                                                                                                                                                                                                                                                                                                                                                                                                                                                                                                                                                                                                                                                                                                                                                                                                                                                                                                      | 7/5/               | 2017           | 8/2/2017         | 4/                                    | 4/2018      | 5/30/2       | 018         | 3/17       | /2018         | 4.      | /25/2018     |
| Current/Final List     | \$300,000                                                                                                                                                                                                                                                                                                                                                                                                                                                                                                                                                                                                                                                                                                                                                                                                                                                                                                                                                                                                                                                                                                                                                                                                                                                                                                                                                                                                                                                                                                                                                                                                                                                                                                                                                                                                                                                                                                                                                                                                                                                                                                                      | \$32               | 5,000          | \$345,000        | \$3                                   | 329,950     | \$449,0      | 000         | \$42       | 5,000         | \$      | 299,888      |
| DOM/CDOM               | 28 / 28                                                                                                                                                                                                                                                                                                                                                                                                                                                                                                                                                                                                                                                                                                                                                                                                                                                                                                                                                                                                                                                                                                                                                                                                                                                                                                                                                                                                                                                                                                                                                                                                                                                                                                                                                                                                                                                                                                                                                                                                                                                                                                                        | 72                 | / 72           | 42 / 42          | 4                                     | 9 / 49      | 43 / 4       | 43          | 117        | / 117         |         | 78 / 78      |
| Sales Type             |                                                                                                                                                                                                                                                                                                                                                                                                                                                                                                                                                                                                                                                                                                                                                                                                                                                                                                                                                                                                                                                                                                                                                                                                                                                                                                                                                                                                                                                                                                                                                                                                                                                                                                                                                                                                                                                                                                                                                                                                                                                                                                                                | Fair I             | Market         | Fair Marke       | et Fai                                | r Market    | Fair Ma      | arket       | Fair N     | Market        | Fa      | air Market   |
| Finance Incentives     | 0                                                                                                                                                                                                                                                                                                                                                                                                                                                                                                                                                                                                                                                                                                                                                                                                                                                                                                                                                                                                                                                                                                                                                                                                                                                                                                                                                                                                                                                                                                                                                                                                                                                                                                                                                                                                                                                                                                                                                                                                                                                                                                                              |                    | 0              | 0                |                                       | 0           | 0            |             |            | 0             |         | 0            |
| iving Area             | 1215                                                                                                                                                                                                                                                                                                                                                                                                                                                                                                                                                                                                                                                                                                                                                                                                                                                                                                                                                                                                                                                                                                                                                                                                                                                                                                                                                                                                                                                                                                                                                                                                                                                                                                                                                                                                                                                                                                                                                                                                                                                                                                                           |                    | 085            | 1228             |                                       | 873         | 120          |             |            | 520           |         | 1120         |
| Rooms/Bed/Bath 1       | 4/2/2                                                                                                                                                                                                                                                                                                                                                                                                                                                                                                                                                                                                                                                                                                                                                                                                                                                                                                                                                                                                                                                                                                                                                                                                                                                                                                                                                                                                                                                                                                                                                                                                                                                                                                                                                                                                                                                                                                                                                                                                                                                                                                                          |                    | 3 / 1          | 4/2/1            |                                       | 2 / 1.5     | 5/3          |             |            | 3 / 2.5       |         | 5/3/2        |
| Year Built             | 1957                                                                                                                                                                                                                                                                                                                                                                                                                                                                                                                                                                                                                                                                                                                                                                                                                                                                                                                                                                                                                                                                                                                                                                                                                                                                                                                                                                                                                                                                                                                                                                                                                                                                                                                                                                                                                                                                                                                                                                                                                                                                                                                           | 19                 | 939            | 1926             |                                       | 1955        | 195          | 6           | 19         | 992           |         | 1961         |
| Bsmnt SF/% Finished    | 0.44                                                                                                                                                                                                                                                                                                                                                                                                                                                                                                                                                                                                                                                                                                                                                                                                                                                                                                                                                                                                                                                                                                                                                                                                                                                                                                                                                                                                                                                                                                                                                                                                                                                                                                                                                                                                                                                                                                                                                                                                                                                                                                                           | 0.4                | •              | 2.11             |                                       |             | 0.40         |             | 0.0        |               |         | 0.44         |
| Lot Size               | 0.11ac                                                                                                                                                                                                                                                                                                                                                                                                                                                                                                                                                                                                                                                                                                                                                                                                                                                                                                                                                                                                                                                                                                                                                                                                                                                                                                                                                                                                                                                                                                                                                                                                                                                                                                                                                                                                                                                                                                                                                                                                                                                                                                                         |                    | 8ac            | 0.11ac           |                                       | ).19ac      | 0.12         |             |            | )9ac          |         | 0.11ac       |
| Property Type          | SF Detach                                                                                                                                                                                                                                                                                                                                                                                                                                                                                                                                                                                                                                                                                                                                                                                                                                                                                                                                                                                                                                                                                                                                                                                                                                                                                                                                                                                                                                                                                                                                                                                                                                                                                                                                                                                                                                                                                                                                                                                                                                                                                                                      |                    | etach          | SF Detach        |                                       | Detach      | SF De        |             |            | etach         |         | F Detach     |
| Style / Quality        | Ranch / Q4                                                                                                                                                                                                                                                                                                                                                                                                                                                                                                                                                                                                                                                                                                                                                                                                                                                                                                                                                                                                                                                                                                                                                                                                                                                                                                                                                                                                                                                                                                                                                                                                                                                                                                                                                                                                                                                                                                                                                                                                                                                                                                                     |                    | :h / Q4<br>1   | Ranch / Q        | 4 2-Story                             | y Conv / Q4 | Ranch 1      | / Q4        |            | Conv / Q4     | R       | anch / Q4    |
| f of Units Condition   | C5                                                                                                                                                                                                                                                                                                                                                                                                                                                                                                                                                                                                                                                                                                                                                                                                                                                                                                                                                                                                                                                                                                                                                                                                                                                                                                                                                                                                                                                                                                                                                                                                                                                                                                                                                                                                                                                                                                                                                                                                                                                                                                                             |                    | )<br>C5        | 1<br>C4          |                                       | 1<br>C4     | C4           |             |            | 1<br>C4       |         | 1<br>C5      |
| Pool/Spa               | None                                                                                                                                                                                                                                                                                                                                                                                                                                                                                                                                                                                                                                                                                                                                                                                                                                                                                                                                                                                                                                                                                                                                                                                                                                                                                                                                                                                                                                                                                                                                                                                                                                                                                                                                                                                                                                                                                                                                                                                                                                                                                                                           |                    | / No           | No / No          | N                                     | lo / No     | No / I       |             |            | / No          |         | No / No      |
| /iew                   | Residential                                                                                                                                                                                                                                                                                                                                                                                                                                                                                                                                                                                                                                                                                                                                                                                                                                                                                                                                                                                                                                                                                                                                                                                                                                                                                                                                                                                                                                                                                                                                                                                                                                                                                                                                                                                                                                                                                                                                                                                                                                                                                                                    |                    | dential        | Residentia       |                                       | sidential   | Reside       |             |            | dential       |         | esidential   |
| Porch/Patio/Deck       | Yes / Yes / No                                                                                                                                                                                                                                                                                                                                                                                                                                                                                                                                                                                                                                                                                                                                                                                                                                                                                                                                                                                                                                                                                                                                                                                                                                                                                                                                                                                                                                                                                                                                                                                                                                                                                                                                                                                                                                                                                                                                                                                                                                                                                                                 |                    | No / No        | Yes / No / N     |                                       | / No / Yes  | Yes / No     |             |            | lo / Yes      |         | / No / No    |
| Fireplace              | Yes                                                                                                                                                                                                                                                                                                                                                                                                                                                                                                                                                                                                                                                                                                                                                                                                                                                                                                                                                                                                                                                                                                                                                                                                                                                                                                                                                                                                                                                                                                                                                                                                                                                                                                                                                                                                                                                                                                                                                                                                                                                                                                                            |                    | No             | No               | 103                                   | No          | No           |             |            | No            | 140     | No           |
| Garage                 | 1 Attached                                                                                                                                                                                                                                                                                                                                                                                                                                                                                                                                                                                                                                                                                                                                                                                                                                                                                                                                                                                                                                                                                                                                                                                                                                                                                                                                                                                                                                                                                                                                                                                                                                                                                                                                                                                                                                                                                                                                                                                                                                                                                                                     |                    | ached          | 1 Detache        | ed 1.A                                | Attached    | 1 Attac      |             |            | ached         | 2       | Attached     |
| Other Features         | None                                                                                                                                                                                                                                                                                                                                                                                                                                                                                                                                                                                                                                                                                                                                                                                                                                                                                                                                                                                                                                                                                                                                                                                                                                                                                                                                                                                                                                                                                                                                                                                                                                                                                                                                                                                                                                                                                                                                                                                                                                                                                                                           |                    | one            | None             |                                       | None        | Non          |             |            | one           |         | None         |
| HOA Fees               | 0/mo                                                                                                                                                                                                                                                                                                                                                                                                                                                                                                                                                                                                                                                                                                                                                                                                                                                                                                                                                                                                                                                                                                                                                                                                                                                                                                                                                                                                                                                                                                                                                                                                                                                                                                                                                                                                                                                                                                                                                                                                                                                                                                                           |                    | mo             | 0/mo             |                                       | 0/mo        | 0/m          |             |            | )/mo          |         | 0/mo         |
|                        | Rodeo Highlands                                                                                                                                                                                                                                                                                                                                                                                                                                                                                                                                                                                                                                                                                                                                                                                                                                                                                                                                                                                                                                                                                                                                                                                                                                                                                                                                                                                                                                                                                                                                                                                                                                                                                                                                                                                                                                                                                                                                                                                                                                                                                                                |                    | brante         | Rodeo            |                                       | Rodeo       | Pino         |             |            | llejo         |         | Vallejo      |
| School District        | Rodeo                                                                                                                                                                                                                                                                                                                                                                                                                                                                                                                                                                                                                                                                                                                                                                                                                                                                                                                                                                                                                                                                                                                                                                                                                                                                                                                                                                                                                                                                                                                                                                                                                                                                                                                                                                                                                                                                                                                                                                                                                                                                                                                          |                    | brante         | Rodeo            |                                       | Rodeo       | Pino         |             |            | llejo         |         | Vallejo      |
| Common Amenities       |                                                                                                                                                                                                                                                                                                                                                                                                                                                                                                                                                                                                                                                                                                                                                                                                                                                                                                                                                                                                                                                                                                                                                                                                                                                                                                                                                                                                                                                                                                                                                                                                                                                                                                                                                                                                                                                                                                                                                                                                                                                                                                                                | 30                 |                |                  |                                       |             | 0            |             |            | ,             |         | , -          |
| Data Source - ID       | MLS - 18040175                                                                                                                                                                                                                                                                                                                                                                                                                                                                                                                                                                                                                                                                                                                                                                                                                                                                                                                                                                                                                                                                                                                                                                                                                                                                                                                                                                                                                                                                                                                                                                                                                                                                                                                                                                                                                                                                                                                                                                                                                                                                                                                 | MLS - 4            | 0788005        | MLS - 407917     | 751 MLS                               | - 40816130  | MLS - 408    | 323761      | MLS - ML   | _81696818     | MLS     | 6 - 40818934 |
| Market Time 90-        | 120 days                                                                                                                                                                                                                                                                                                                                                                                                                                                                                                                                                                                                                                                                                                                                                                                                                                                                                                                                                                                                                                                                                                                                                                                                                                                                                                                                                                                                                                                                                                                                                                                                                                                                                                                                                                                                                                                                                                                                                                                                                                                                                                                       | As-Is Pri          | ce Estimat     | te As-Re         | epaired Price                         | Estimate    | Land O       | nly Price   |            |               |         |              |
|                        | ted Sale Price                                                                                                                                                                                                                                                                                                                                                                                                                                                                                                                                                                                                                                                                                                                                                                                                                                                                                                                                                                                                                                                                                                                                                                                                                                                                                                                                                                                                                                                                                                                                                                                                                                                                                                                                                                                                                                                                                                                                                                                                                                                                                                                 |                    | 30,000         |                  | \$334,000                             |             | \$112        |             |            |               |         |              |
| ·                      |                                                                                                                                                                                                                                                                                                                                                                                                                                                                                                                                                                                                                                                                                                                                                                                                                                                                                                                                                                                                                                                                                                                                                                                                                                                                                                                                                                                                                                                                                                                                                                                                                                                                                                                                                                                                                                                                                                                                                                                                                                                                                                                                |                    |                |                  |                                       |             | ΨΠ           | _,000       |            |               |         |              |
| Recommen               | ded List Price                                                                                                                                                                                                                                                                                                                                                                                                                                                                                                                                                                                                                                                                                                                                                                                                                                                                                                                                                                                                                                                                                                                                                                                                                                                                                                                                                                                                                                                                                                                                                                                                                                                                                                                                                                                                                                                                                                                                                                                                                                                                                                                 | \$3                | 37,000         |                  | \$341,000                             |             |              |             |            |               |         |              |
| Recommended S          | ales Strategy:                                                                                                                                                                                                                                                                                                                                                                                                                                                                                                                                                                                                                                                                                                                                                                                                                                                                                                                                                                                                                                                                                                                                                                                                                                                                                                                                                                                                                                                                                                                                                                                                                                                                                                                                                                                                                                                                                                                                                                                                                                                                                                                 |                    |                | 🔀 As -           | · Is                                  |             | Repaired     |             |            |               |         |              |