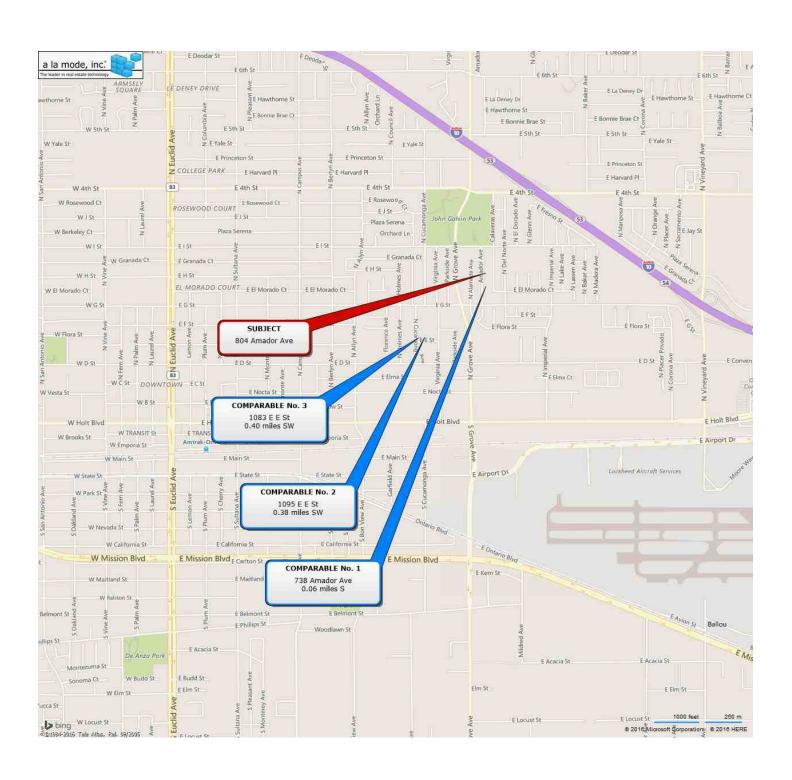

|          |                |  |
| City             | Ontario                   | County San Bernardino | State CA | Zip Code 91764 |  |
| Lender/Client    | Val-Chris Investments Inc |                       |          |                |  |



#### **Location Map**

| Borrower         | Alderete                    |                       |          |                |
|------------------|-----------------------------|-----------------------|----------|----------------|
| Property Address | 804 Amador Ave              |                       |          |                |
| City             | Ontario                     | County San Bernardino | State CA | Zip Code 91764 |
| Lender/Client    | Val-Chris Investments, Inc. |                       |          |                |



#### Plat Map

| Borrower         | Alderete                    |                       |          |                |  |
|------------------|-----------------------------|-----------------------|----------|----------------|--|
| Property Address | 804 Amador Ave              |                       |          |                |  |
| City             | Ontario                     | County San Bernardino | State CA | Zip Code 91764 |  |
| Lender/Client    | Val-Chris Investments, Inc. |                       |          |                |  |



## Subject Photos Front | Rear | Street

| Borrower         | Alderete                  |                       |          |                |
|------------------|---------------------------|-----------------------|----------|----------------|
| Prope