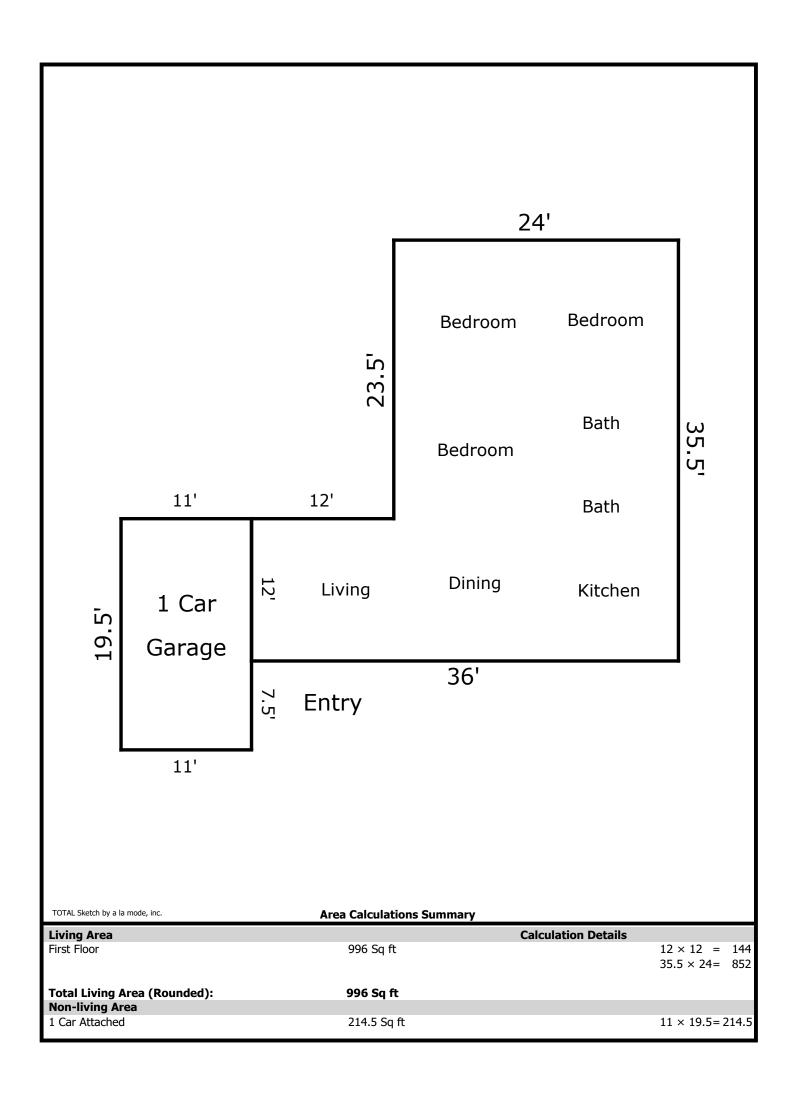

Or State License #    |             | State    |

| Signature             |       |
|-----------------------|-------|
| Name                  |       |
| Date Signed           |       |
| State Certification # | State |
| Or State License #    | State |

## **Building Sketch**

| Borrower         | Alderete                  |                       |          |                |  |
|------------------|---------------------------|-----------------------|----------|----------------|--|
| Property Address | 804 Amador Ave            |                       |          |                |  |
| City             | Ontario                   | County San Bernardino | State CA | Zip Code 91764 |  |
| Lender/Client    | Val-Chris Investments Inc |                       |          |                |  |



#### **Location Map**

| Borrower         | Alderete                    |                       |          |                |
|------------------|-----------------------------|-----------------------|----------|----------------|
| Property Address | 804 Amador Ave              |                       |          |                |
| City             | Ontario                     | County San Bernardino | State CA | Zip Code 91764 |
| Lender/Client    | Val-Chris Investments, Inc. |                       |          |                |



#### Plat Map

| Borrower         | Alderete                    |                       |          |                |  |
|------------------|-----------------------------|-----------------------|----------|----------------|--|
| Property Address | 804 Amado