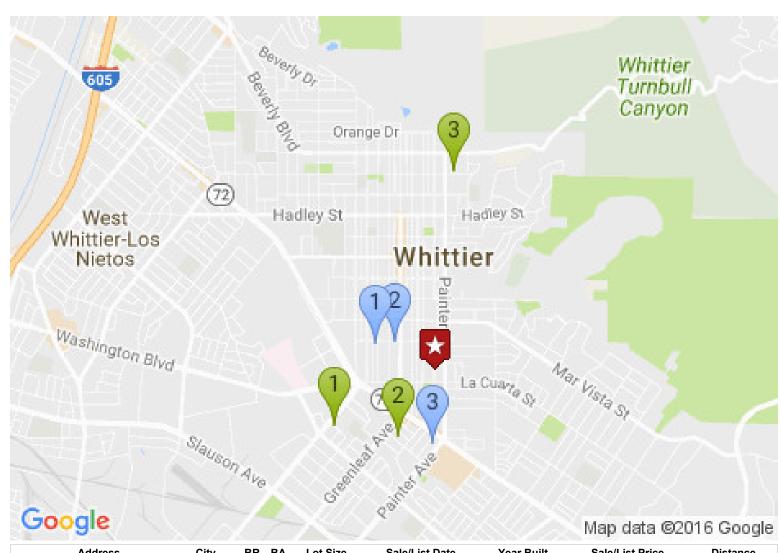

|   | Address          | City     | BR | ВА | Lot Size | Sale/List Date | Year Built | Sale/List Price | Distance   |
|---|------------------|----------|----|----|----------|----------------|------------|-----------------|------------|
| • | 7929 Friends Ave | Whittier | 2  | 1  | 0.18ac   |                | 1924       |                 |            |
| 1 | 12612 Flomar Dr  | Whittier | 2  | 1  | 0.13ac   | 8/17/2016      | 1950       | \$380,000       | 0.68 Miles |
| 2 | 13103 Cullen St  | Whittier | 2  | 1  | 0.11ac   | 7/6/2016       | 1939       | \$405,000       | 0.45 Miles |
| 3 | 13417 Broadway   | Whittier | 2  | 1  | 0.06ac   | 9/16/2016      | 1922       | \$390,000       | 1.20 Miles |
| 1 | 12722 Walnut St  | Whittier | 2  | 1  | 0.10ac   | 9/6/2016       | 1940       | \$400,000       | 0.38 Miles |
| 2 | 12912 Walnut St  | Whittier | 2  | 1  | 0.07ac   | 8/26/2016      | 1922       | \$399,900       | 0.29 Miles |
| 3 | 8330 Friends Ave | Whittier | 2  | 1  | 0.14ac   | 8/31/2016      | 1924       | \$399,000       | 0.43 Miles |

#### Neighborhood Data:

| Location Type: Urban      | Market Trend: Appreciating   | Economic Trend: | Stable            | Neighborhood Trend:        | Stable       |
|---------------------------|------------------------------|-----------------|-------------------|----------------------------|--------------|
| Housing Supply: Stable    | Crime/Vandalism: Low Risk    | REO Driven?     | No                | Avg Age of Home:           | 83           |
| Neighborhood Prid         | le of Ownership: Good        | Av              | g Marketing Time  | e of Comparable Listings:  | Under 3 Mos. |
| Price Range: \$380,000 to | \$405,000 Median Price: \$39 | 6,000 Predoi    | minate Value: \$3 | 95,000 Average             | DOM: 40      |
| Numb                      | er of units for rent:        |                 | Num               | ber of units in complex fo | r sale:      |