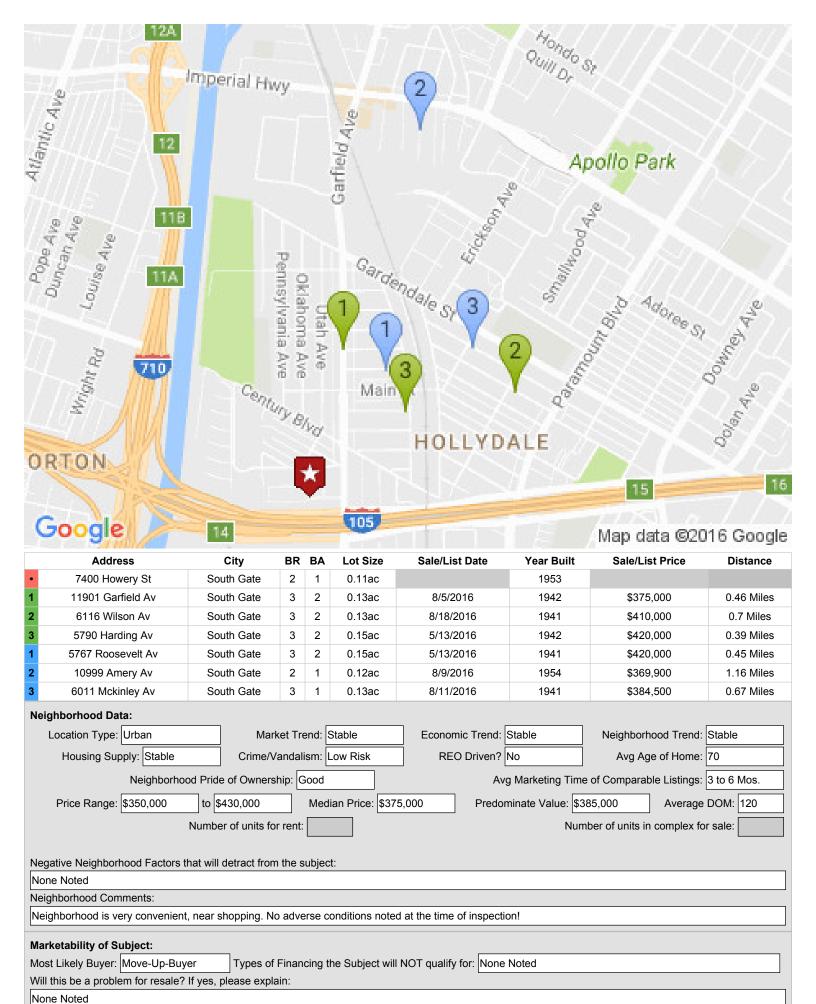

# **Broker Price Opinion**

■ Exterior Inspection
Interior Inspection

| outh Gate, CA S<br>0280 9<br>1.16 Miles                                                                                                                                                                                                                                                                                                                                                                                                                                                                                                                                                                                                                                                                                                                                                                                                                                                                                                                                                                                                                                                                                                                                                                                                                                                                                                                                                                                                                                                                                                                                                                                                                                                                                                                                                                                                                                                                                                                                                                                                                                                                                        | List Comp 3  Count Gate, CA  Octor Gate, CA  Octor Gate, CA  Octor Miles                                                                                                                                                                  |
|--------------------------------------------------------------------------------------------------------------------------------------------------------------------------------------------------------------------------------------------------------------------------------------------------------------------------------------------------------------------------------------------------------------------------------------------------------------------------------------------------------------------------------------------------------------------------------------------------------------------------------------------------------------------------------------------------------------------------------------------------------------------------------------------------------------------------------------------------------------------------------------------------------------------------------------------------------------------------------------------------------------------------------------------------------------------------------------------------------------------------------------------------------------------------------------------------------------------------------------------------------------------------------------------------------------------------------------------------------------------------------------------------------------------------------------------------------------------------------------------------------------------------------------------------------------------------------------------------------------------------------------------------------------------------------------------------------------------------------------------------------------------------------------------------------------------------------------------------------------------------------------------------------------------------------------------------------------------------------------------------------------------------------------------------------------------------------------------------------------------------------|-------------------------------------------------------------------------------------------------------------------------------------------------------------------------------------------------------------------------------------------|
| Sold in the la 12 Months? Sale Price: Sale Date:  List Comp 2  0999 Amery Avouth Gate, CA 0280 1.16 Miles                                                                                                                                                                                                                                                                                                                                                                                                                                                                                                                                                                                                                                                                                                                                                                                                                                                                                                                                                                                                                                                                                                                                                                                                                                                                                                                                                                                                                                                                                                                                                                                                                                                                                                                                                                                                                                                                                                                                                                                                                      | List Comp 3  6011 Mckinley Av South Gate, CA 60280                                                                                                                                                                                        |
| Sold in the la 12 Months? Sale Price: Sale Date:  List Comp 2  0999 Amery Avouth Gate, CA 0280 1.16 Miles                                                                                                                                                                                                                                                                                                                                                                                                                                                                                                                                                                                                                                                                                                                                                                                                                                                                                                                                                                                                                                                                                                                                                                                                                                                                                                                                                                                                                                                                                                                                                                                                                                                                                                                                                                                                                                                                                                                                                                                                                      | List Comp 3  6011 Mckinley Av South Gate, CA 60280                                                                                                                                                                                        |
| Sold in the la 12 Months? Sale Price: Sale Date:  List Comp 2  0999 Amery Avouth Gate, CA 0280 1.16 Miles                                                                                                                                                                                                                                                                                                                                                                                                                                                                                                                                                                                                                                                                                                                                                                                                                                                                                                                                                                                                                                                                                                                                                                                                                                                                                                                                                                                                                                                                                                                                                                                                                                                                                                                                                                                                                                                                                                                                                                                                                      | List Comp 3  6011 Mckinley Av South Gate, CA 60280                                                                                                                                                                                        |
| Sold in the la 12 Months? Sale Price: Sale Date:  List Comp 2  O9999 Amery Avoluth Gate, CA 0280 9 1.16 Miles                                                                                                                                                                                                                                                                                                                                                                                                                                                                                                                                                                                                                                                                                                                                                                                                                                                                                                                                                                                                                                                                                                                                                                                                                                                                                                                                                                                                                                                                                                                                                                                                                                                                                                                                                                                                                                                                                                                                                                                                                  | List Comp 3  6011 Mckinley Av South Gate, CA 60280                                                                                                                                                                                        |
| DOM 12 Months? Sale Price: Sale Date:  List Comp 2  O9999 Amery Aviouth Gate, CA 0280 1.16 Miles                                                                                                                                                                                                                                                                                                                                                                                                                                                                                                                                                                                                                                                                                                                                                                                                                                                                                                                                                                                                                                                                                                                                                                                                                                                                                                                                                                                                                                                                                                                                                                                                                                                                                                                                                                                                                                                                                                                                                                                                                               | List Comp 3  6011 Mckinley Av South Gate, CA 60280                                                                                                                                                                                        |
| Sale Price: Sale Date:  List Comp 2  O999 Amery Avoluth Gate, CA 0280  1.16 Miles                                                                                                                                                                                                                                                                                                                                                                                                                                                                                                                                                                                                                                                                                                                                                                                                                                                                                                                                                                                                                                                                                                                                                                                                                                                                                                                                                                                                                                                                                                                                                                                                                                                                                                                                                                                                                                                                                                                                                                                                                                              | List Comp 3 6011 Mckinley Av South Gate, CA 60280                                                                                                                                                                                         |
| List Comp 2  0999 Amery Avouth Gate, CA 0280  1.16 Miles                                                                                                                                                                                                                                                                                                                                                                                                                                                                                                                                                                                                                                                                                                                                                                                                                                                                                                                                                                                                                                                                                                                                                                                                                                                                                                                                                                                                                                                                                                                                                                                                                                                                                                                                                                                                                                                                                                                                                                                                                                                                       | 6011 Mckinley Av<br>South Gate, CA<br>90280                                                                                                                                                                                               |
| Description of the control of the co | 6011 Mckinley Av<br>South Gate, CA<br>90280                                                                                                                                                                                               |
| 0999 Amery Av<br>outh Gate, CA<br>0280 9<br>1.16 Miles                                                                                                                                                                                                                                                                                                                                                                                                                                                                                                                                                                                                                                                                                                                                                                                                                                                                                                                                                                                                                                                                                                                                                                                                                                                                                                                                                                                                                                                                                                                                                                                                                                                                                                                                                                                                                                                                                                                                                                                                                                                                         | 6011 Mckinley Av<br>South Gate, CA<br>90280                                                                                                                                                                                               |
| 0999 Amery Av<br>outh Gate, CA<br>0280 9<br>1.16 Miles                                                                                                                                                                                                                                                                                                                                                                                                                                                                                                                                                                                                                                                                                                                                                                                                                                                                                                                                                                                                                                                                                                                                                                                                                                                                                                                                                                                                                                                                                                                                                                                                                                                                                                                                                                                                                                                                                                                                                                                                                                                                         | 6011 Mckinley Av<br>South Gate, CA<br>90280                                                                                                                                                                                               |
| 0999 Amery Av<br>outh Gate, CA<br>0280 9<br>1.16 Miles                                                                                                                                                                                                                                                                                                                                                                                                                                                                                                                                                                                                                                                                                                                                                                                                                                                                                                                                                                                                                                                                                                                                                                                                                                                                                                                                                                                                                                                                                                                                                                                                                                                                                                                                                                                                                                                                                                                                                                                                                                                                         | 6011 Mckinley Av<br>South Gate, CA<br>90280                                                                                                                                                                                               |
| outh Gate, CA S<br>0280 9<br>1.16 Miles                                                                                                                                                                                                                                                                                                                                                                                                                                                                                                                                                                                                                                                                                                                                                                                                                                                                                                                                                                                                                                                                                                                                                                                                                                                                                                                                                                                                                                                                                                                                                                                                                                                                                                                                                                                                                                                                                                                                                                                                                                                                                        | South Gate, ĆA<br>90280                                                                                                                                                                                                                   |
| outh Gate, CA S<br>0280 9<br>1.16 Miles                                                                                                                                                                                                                                                                                                                                                                                                                                                                                                                                                                                                                                                                                                                                                                                                                                                                                                                                                                                                                                                                                                                                                                                                                                                                                                                                                                                                                                                                                                                                                                                                                                                                                                                                                                                                                                                                                                                                                                                                                                                                                        | South Gate, ĆA<br>90280                                                                                                                                                                                                                   |
|                                                                                                                                                                                                                                                                                                                                                                                                                                                                                                                                                                                                                                                                                                                                                                                                                                                                                                                                                                                                                                                                                                                                                                                                                                                                                                                                                                                                                                                                                                                                                                                                                                                                                                                                                                                                                                                                                                                                                                                                                                                                                                                                | 0.67 Miles                                                                                                                                                                                                                                |
| \$369 900                                                                                                                                                                                                                                                                                                                                                                                                                                                                                                                                                                                                                                                                                                                                                                                                                                                                                                                                                                                                                                                                                                                                                                                                                                                                                                                                                                                                                                                                                                                                                                                                                                                                                                                                                                                                                                                                                                                                                                                                                                                                                                                      |                                                                                                                                                                                                                                           |
| ψ505,500                                                                                                                                                                                                                                                                                                                                                                                                                                                                                                                                                                                                                                                                                                                                                                                                                                                                                                                                                                                                                                                                                                                                                                                                                                                                                                                                                                                                                                                                                                                                                                                                                                                                                                                                                                                                                                                                                                                                                                                                                                                                                                                       | \$384,500                                                                                                                                                                                                                                 |
|                                                                                                                                                                                                                                                                                                                                                                                                                                                                                                                                                                                                                                                                                                                                                                                                                                                                                                                                                                                                                                                                                                                                                                                                                                                                                                                                                                                                                                                                                                                                                                                                                                                                                                                                                                                                                                                                                                                                                                                                                                                                                                                                |                                                                                                                                                                                                                                           |
| · ·                                                                                                                                                                                                                                                                                                                                                                                                                                                                                                                                                                                                                                                                                                                                                                                                                                                                                                                                                                                                                                                                                                                                                                                                                                                                                                                                                                                                                                                                                                                                                                                                                                                                                                                                                                                                                                                                                                                                                                                                                                                                                                                            | \$376.96                                                                                                                                                                                                                                  |
|                                                                                                                                                                                                                                                                                                                                                                                                                                                                                                                                                                                                                                                                                                                                                                                                                                                                                                                                                                                                                                                                                                                                                                                                                                                                                                                                                                                                                                                                                                                                                                                                                                                                                                                                                                                                                                                                                                                                                                                                                                                                                                                                | \$384,500                                                                                                                                                                                                                                 |
|                                                                                                                                                                                                                                                                                                                                                                                                                                                                                                                                                                                                                                                                                                                                                                                                                                                                                                                                                                                                                                                                                                                                                                                                                                                                                                                                                                                                                                                                                                                                                                                                                                                                                                                                                                                                                                                                                                                                                                                                                                                                                                                                | 8/11/2016                                                                                                                                                                                                                                 |
|                                                                                                                                                                                                                                                                                                                                                                                                                                                                                                                                                                                                                                                                                                                                                                                                                                                                                                                                                                                                                                                                                                                                                                                                                                                                                                                                                                                                                                                                                                                                                                                                                                                                                                                                                                                                                                                                                                                                                                                                                                                                                                                                | \$384,500                                                                                                                                                                                                                                 |
|                                                                                                                                                                                                                                                                                                                                                                                                                                                                                                                                                                                                                                                                                                                                                                                                                                                                                                                                                                                                                                                                                                                                                                                                                                                                                                                                                                                                                                                                                                                                                                                                                                                                                                                                                                                                                                                                                                                                                                                                                                                                                                                                | 8/8                                                                                                                                                                                                                                       |
|                                                                                                                                                                                                                                                                                                                                                                                                                                                                                                                                                                                                                                                                                                                                                                                                                                                                                                                                                                                                                                                                                                                                                                                                                                                                                                                                                                                                                                                                                                                                                                                                                                                                                                                                                                                                                                                                                                                                                                                                                                                                                                                                | Fair Market                                                                                                                                                                                                                               |
| -                                                                                                                                                                                                                                                                                                                                                                                                                                                                                                                                                                                                                                                                                                                                                                                                                                                                                                                                                                                                                                                                                                                                                                                                                                                                                                                                                                                                                                                                                                                                                                                                                                                                                                                                                                                                                                                                                                                                                                                                                                                                                                                              | 0                                                                                                                                                                                                                                         |
|                                                                                                                                                                                                                                                                                                                                                                                                                                                                                                                                                                                                                                                                                                                                                                                                                                                                                                                                                                                                                                                                                                                                                                                                                                                                                                                                                                                                                                                                                                                                                                                                                                                                                                                                                                                                                                                                                                                                                                                                                                                                                                                                | 1020                                                                                                                                                                                                                                      |
|                                                                                                                                                                                                                                                                                                                                                                                                                                                                                                                                                                                                                                                                                                                                                                                                                                                                                                                                                                                                                                                                                                                                                                                                                                                                                                                                                                                                                                                                                                                                                                                                                                                                                                                                                                                                                                                                                                                                                                                                                                                                                                                                | 4/3/1.0                                                                                                                                                                                                                                   |
| 1954                                                                                                                                                                                                                                                                                                                                                                                                                                                                                                                                                                                                                                                                                                                                                                                                                                                                                                                                                                                                                                                                                                                                                                                                                                                                                                                                                                                                                                                                                                                                                                                                                                                                                                                                                                                                                                                                                                                                                                                                                                                                                                                           | 1941                                                                                                                                                                                                                                      |
| 0.40                                                                                                                                                                                                                                                                                                                                                                                                                                                                                                                                                                                                                                                                                                                                                                                                                                                                                                                                                                                                                                                                                                                                                                                                                                                                                                                                                                                                                                                                                                                                                                                                                                                                                                                                                                                                                                                                                                                                                                                                                                                                                                                           | 0.40                                                                                                                                                                                                                                      |
|                                                                                                                                                                                                                                                                                                                                                                                                                                                                                                                                                                                                                                                                                                                                                                                                                                                                                                                                                                                                                                                                                                                                                                                                                                                                                                                                                                                                                                                                                                                                                                                                                                                                                                                                                                                                                                                                                                                                                                                                                                                                                                                                | 0.13ac                                                                                                                                                                                                                                    |
|                                                                                                                                                                                                                                                                                                                                                                                                                                                                                                                                                                                                                                                                                                                                                                                                                                                                                                                                                                                                                                                                                                                                                                                                                                                                                                                                                                                                                                                                                                                                                                                                                                                                                                                                                                                                                                                                                                                                                                                                                                                                                                                                | SF Detach                                                                                                                                                                                                                                 |
| ,                                                                                                                                                                                                                                                                                                                                                                                                                                                                                                                                                                                                                                                                                                                                                                                                                                                                                                                                                                                                                                                                                                                                                                                                                                                                                                                                                                                                                                                                                                                                                                                                                                                                                                                                                                                                                                                                                                                                                                                                                                                                                                                              | Single Story / Q4                                                                                                                                                                                                                         |
|                                                                                                                                                                                                                                                                                                                                                                                                                                                                                                                                                                                                                                                                                                                                                                                                                                                                                                                                                                                                                                                                                                                                                                                                                                                                                                                                                                                                                                                                                                                                                                                                                                                                                                                                                                                                                                                                                                                                                                                                                                                                                                                                | 1                                                                                                                                                                                                                                         |
|                                                                                                                                                                                                                                                                                                                                                                                                                                                                                                                                                                                                                                                                                                                                                                                                                                                                                                                                                                                                                                                                                                                                                                                                                                                                                                                                                                                                                                                                                                                                                                                                                                                                                                                                                                                                                                                                                                                                                                                                                                                                                                                                | C3                                                                                                                                                                                                                                        |
|                                                                                                                                                                                                                                                                                                                                                                                                                                                                                                                                                                                                                                                                                                                                                                                                                                                                                                                                                                                                                                                                                                                                                                                                                                                                                                                                                                                                                                                                                                                                                                                                                                                                                                                                                                                                                                                                                                                                                                                                                                                                                                                                | No / No                                                                                                                                                                                                                                   |
|                                                                                                                                                                                                                                                                                                                                                                                                                                                                                                                                                                                                                                                                                                                                                                                                                                                                                                                                                                                                                                                                                                                                                                                                                                                                                                                                                                                                                                                                                                                                                                                                                                                                                                                                                                                                                                                                                                                                                                                                                                                                                                                                | Neighborhood                                                                                                                                                                                                                              |
|                                                                                                                                                                                                                                                                                                                                                                                                                                                                                                                                                                                                                                                                                                                                                                                                                                                                                                                                                                                                                                                                                                                                                                                                                                                                                                                                                                                                                                                                                                                                                                                                                                                                                                                                                                                                                                                                                                                                                                                                                                                                                                                                | Yes / Yes / No                                                                                                                                                                                                                            |
|                                                                                                                                                                                                                                                                                                                                                                                                                                                                                                                                                                                                                                                                                                                                                                                                                                                                                                                                                                                                                                                                                                                                                                                                                                                                                                                                                                                                                                                                                                                                                                                                                                                                                                                                                                                                                                                                                                                                                                                                                                                                                                                                | No                                                                                                                                                                                                                                        |
|                                                                                                                                                                                                                                                                                                                                                                                                                                                                                                                                                                                                                                                                                                                                                                                                                                                                                                                                                                                                                                                                                                                                                                                                                                                                                                                                                                                                                                                                                                                                                                                                                                                                                                                                                                                                                                                                                                                                                                                                                                                                                                                                | None                                                                                                                                                                                                                                      |
|                                                                                                                                                                                                                                                                                                                                                                                                                                                                                                                                                                                                                                                                                                                                                                                                                                                                                                                                                                                                                                                                                                                                                                                                                                                                                                                                                                                                                                                                                                                                                                                                                                                                                                                                                                                                                                                                                                                                                                                                                                                                                                                                | None                                                                                                                                                                                                                                      |
|                                                                                                                                                                                                                                                                                                                                                                                                                                                                                                                                                                                                                                                                                                                                                                                                                                                                                                                                                                                                                                                                                                                                                                                                                                                                                                                                                                                                                                                                                                                                                                                                                                                                                                                                                                                                                                                                                                                                                                                                                                                                                                                                | 0/mo                                                                                                                                                                                                                                      |
|                                                                                                                                                                                                                                                                                                                                                                                                                                                                                                                                                                                                                                                                                                                                                                                                                                                                                                                                                                                                                                                                                                                                                                                                                                                                                                                                                                                                                                                                                                                                                                                                                                                                                                                                                                                                                                                                                                                                                                                                                                                                                                                                | No                                                                                                                                                                                                                                        |
|                                                                                                                                                                                                                                                                                                                                                                                                                                                                                                                                                                                                                                                                                                                                                                                                                                                                                                                                                                                                                                                                                                                                                                                                                                                                                                                                                                                                                                                                                                                                                                                                                                                                                                                                                                                                                                                                                                                                                                                                                                                                                                                                |                                                                                                                                                                                                                                           |
| MLS -<br>DW16174657                                                                                                                                                                                                                                                                                                                                                                                                                                                                                                                                                                                                                                                                                                                                                                                                                                                                                                                                                                                                                                                                                                                                                                                                                                                                                                                                                                                                                                                                                                                                                                                                                                                                                                                                                                                                                                                                                                                                                                                                                                                                                                            | MLS -<br>PW16176920                                                                                                                                                                                                                       |
|                                                                                                                                                                                                                                                                                                                                                                                                                                                                                                                                                                                                                                                                                                                                                                                                                                                                                                                                                                                                                                                                                                                                                                                                                                                                                                                                                                                                                                                                                                                                                                                                                                                                                                                                                                                                                                                                                                                                                                                                                                                                                                                                |                                                                                                                                                                                                                                           |
|                                                                                                                                                                                                                                                                                                                                                                                                                                                                                                                                                                                                                                                                                                                                                                                                                                                                                                                                                                                                                                                                                                                                                                                                                                                                                                                                                                                                                                                                                                                                                                                                                                                                                                                                                                                                                                                                                                                                                                                                                                                                                                                                |                                                                                                                                                                                                                                           |
|                                                                                                                                                                                                                                                                                                                                                                                                                                                                                                                                                                                                                                                                                                                                                                                                                                                                                                                                                                                                                                                                                                                                                                                                                                                                                                                                                                                                                                                                                                                                                                                                                                                                                                                                                                                                                                                                                                                                                                                                                                                                                                                                |                                                                                                                                                                                                                                           |
|                                                                                                                                                                                                                                                                                                                                                                                                                                                                                                                                                                                                                                                                                                                                                                                                                                                                                                                                                                                                                                                                                                                                                                                                                                                                                                                                                                                                                                                                                                                                                                                                                                                                                                                                                                                                                                                                                                                                                                                                                                                                                                                                |                                                                                                                                                                                                                                           |
| N,                                                                                                                                                                                                                                                                                                                                                                                                                                                                                                                                                                                                                                                                                                                                                                                                                                                                                                                                                                                                                                                                                                                                                                                                                                                                                                                                                                                                                                                                                                                                                                                                                                                                                                                                                                                                                                                                                                                                                                                                                                                                                                                             | \$369,900  \$352.29  \$369,900  8/9/2016  \$369,900  6 / 6  Fair Market  0  1050  4 / 2 / 1.0  1954  0.12ac  SF Detach  ngle Story / Q4  1  C3  No / No  Neighborhood  Yes / No / No  Yes  2 Detached  None  0/mo  No  uth Gate Unified : |