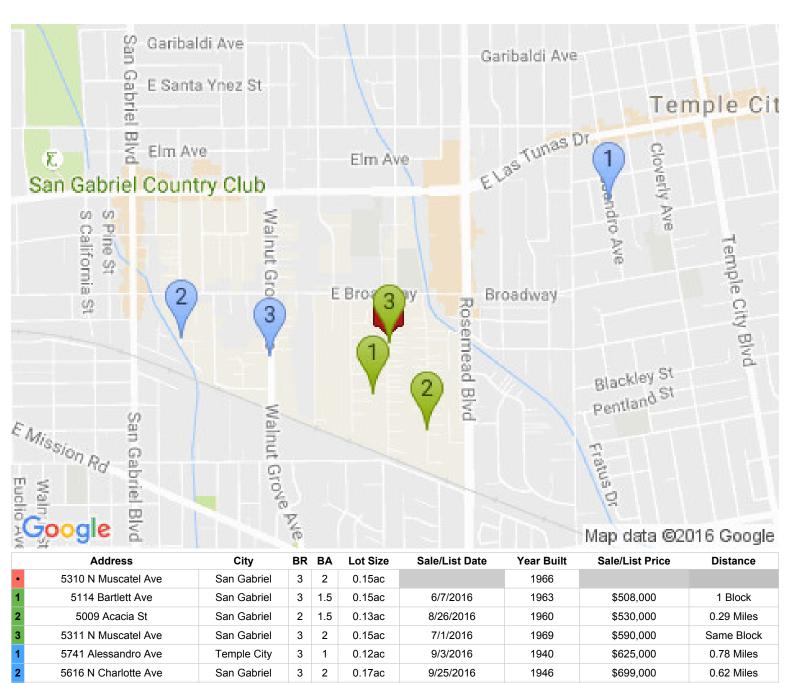

# **Broker Price Opinion**

X Exterior Inspection
☐ Interior Inspection

| •                                                                                                            |                                           |                                    |           |                                      |           |                                  |        |                                   |           |                            |             |                               |           |
|--------------------------------------------------------------------------------------------------------------|-------------------------------------------|------------------------------------|-----------|--------------------------------------|-----------|----------------------------------|--------|-----------------------------------|-----------|----------------------------|-------------|-------------------------------|-----------|
| Property Add                                                                                                 | dress: 5310 N Musca                       | atel Ave                           |           |                                      |           |                                  |        | Vendor ID:                        | 409646    | 7                          |             |                               |           |
| City, State                                                                                                  | e, Zip: San Gabriel, (                    | CA 91776                           |           |                                      |           |                                  |        | Deal Name:                        |           |                            |             |                               |           |
|                                                                                                              | mber: 5310NMUSC/                          |                                    |           |                                      |           |                                  | Insp   | ection Date:                      | 11/18/2   | 016                        |             |                               |           |
| 2nd Loan / Cli                                                                                               |                                           |                                    |           |                                      |           |                                  |        | Subject APN:                      |           |                            |             |                               |           |
|                                                                                                              |                                           |                                    |           |                                      |           |                                  | _      | •                                 |           |                            |             |                               |           |
| Property Occupancy Status Owner Does the Property                                                            |                                           |                                    |           |                                      | pear Sec  | cure? Yes                        | Est.   | Monthly Ren                       | t \$3,000 |                            | Sold in the | ast No                        |           |
| Currently Listed (                                                                                           | Currently List Broker                     | List Broker                        | Contact # | Initial List F                       | Price Ini | itial List Date                  | Curre  | nt List Price                     | DOM / 0   | CDOM                       | 12 Months?  | INO                           |           |
| No                                                                                                           |                                           |                                    |           |                                      |           |                                  |        |                                   |           |                            | Sale Price: |                               |           |
| Is the Subject Listi                                                                                         | ing Currently Pending                     | j?                                 | Date of 0 | Contract                             |           | CDOM to                          | Contra | ct                                |           |                            | Sale Date:  |                               |           |
| Subject Property C                                                                                           | Comments / External                       | Influences                         |           |                                      |           | _                                |        |                                   |           |                            |             |                               |           |
| Subject is a 3 bedroom, 2 bathroom single family home. It's a flag lot sits at the back of another property. |                                           |                                    |           |                                      |           |                                  |        |                                   |           |                            |             |                               |           |
|                                                                                                              | Subject                                   | Sold Co                            | mp 1      | Sold Con                             | 1p 2      | Sold Cor                         | np 3   | List Con                          | np 1      | List (                     | Comp 2      | List Co                       | omp 3     |
|                                                                                                              |                                           |                                    | 100       |                                      |           |                                  |        |                                   |           | F                          |             |                               |           |
|                                                                                                              |                                           |                                    |           |                                      |           |                                  |        |                                   |           |                            | CRALS       |                               |           |
| Address                                                                                                      | 5310 N Muscatel<br>Ave<br>San Gabriel, CA | 5114 Bartle<br>San Gabrie<br>91776 |           | 5009 Acacia<br>San Gabriel,<br>91776 | CA /      | 5311 N Mus<br>Ave<br>San Gabriel |        | 5741 Alessa<br>Ave<br>Temple City |           | 5616 N 0<br>Ave<br>San Gab |             | 5226 Walr<br>Ave<br>San Gabri |           |
| Duna si maita s                                                                                              | 91776                                     | 4 DIa                              | _l.       | 0.00 M:                              |           | 91776                            | ام ماد | 91780                             |           | 91776                      |             | 91776                         | Milaa     |
| Proximity Sale/List Price                                                                                    |                                           | 1 Blo<br>\$508,0                   |           | 0.29 Mil<br>\$530,00                 |           | Same Bl<br>\$590,0               |        | 0.78 Mi<br>\$625,0                |           |                            | 9.000       | 0.36 I<br>\$699               |           |
| Sale Date                                                                                                    |                                           | 6/7/20                             |           | 8/26/20                              |           | 7/1/20                           |        | φ023,0                            | 00        | φυθ                        | 9,000       | φυθθ                          | ,000      |
| Price Per Sq.ft.                                                                                             | \$423.28                                  | \$412.                             |           | \$381.8                              |           | \$482.8                          |        | \$625.0                           | 10        | \$58                       | 30.56       | \$57°                         | 1 08      |
| Initial List Price                                                                                           | ψ+20.20                                   | \$549,0                            |           | \$568,80                             |           | \$550,0                          |        | \$640,0                           |           |                            | 9,000       | \$699                         |           |
| Initial List Date                                                                                            |                                           | 4/5/20                             |           | 7/14/20                              |           | 5/10/20                          |        | 9/3/20                            |           |                            | 5/2016      | 11/15                         |           |
| Current/Final List                                                                                           |                                           | \$499,6                            |           | \$568,80                             |           | \$550,0                          |        | \$625,0                           |           |                            | 9,000       | \$699                         |           |
| DOM/CDOM                                                                                                     |                                           | 376 / 3                            |           | 18 / 18                              |           | 34 / 3                           |        | 65 / 6                            |           |                            | 0 / 58      | 7/                            |           |
| Sales Type                                                                                                   |                                           | Fair Ma                            | arket     | Fair Mar                             | ket       | Fair Mai                         |        | Fair Mai                          |           |                            | Market      | Fair M                        | larket    |
| Finance Incentives                                                                                           | 3                                         | 0                                  |           | 0                                    |           | 0                                |        | 0                                 |           |                            | 0           | C                             | )         |
| Living Area                                                                                                  | 1323                                      | 123                                | 2         | 1388                                 |           | 1222                             |        | 1000                              | )         | 1:                         | 204         | 12:                           | 24        |
| #Rooms/Bed/Bath 1                                                                                            | 5/3/2.0                                   | 5/3/                               | 1.5       | 4/2/1                                | .5        | 5/3/2                            | 2.0    | 5/3/1                             | 1.0       | 5/3                        | 3 / 2.0     | 6/4                           | / 2.0     |
| Year Built                                                                                                   | 1966                                      | 196                                | 3         | 1960                                 |           | 1969                             |        | 1940                              | )         | 1                          | 946         | 19:                           | 20        |
| Bsmnt SF/% Finished                                                                                          |                                           |                                    |           |                                      |           |                                  |        |                                   |           |                            |             |                               |           |
| Lot Size                                                                                                     | 0.15ac                                    | 0.15                               | ac        | 0.13ad                               | ;         | 0.15a                            | С      | 0.12a                             | С         | 0.                         | 17ac        | 0.19                          | 9ac       |
| Property Type                                                                                                | SF Detach                                 | SF Det                             | tach      | SF Deta                              | ch        | SF Deta                          |        | SF Deta                           |           |                            | Detach      | SF De                         |           |
| Style / Quality                                                                                              | Single Story / Q4                         | Single Sto                         | ory / Q4  | Single Stor                          | y / Q4    | Single Stor                      | y / Q4 | Single Stor                       | y / Q4    | Single S                   | Story / Q4  | Single St                     | tory / Q4 |
| # of Units                                                                                                   | 1                                         | 1                                  |           | 1                                    |           | 1                                |        | 1                                 |           |                            | 1           | 1                             |           |
| Condition                                                                                                    | C3                                        | C3                                 |           | C3                                   |           | C3                               |        | C3                                |           |                            | C3          | С                             |           |
| Pool/Spa                                                                                                     | None                                      | No / I                             |           | No / No                              |           | No / N                           |        | No / N                            |           |                            | / No        | No /                          |           |
| View                                                                                                         | Residential                               | Reside                             |           | Residen                              |           | Resider                          |        | Resider                           |           |                            | dential     | Resid                         |           |
| Porch/Patio/Deck                                                                                             | No / No / No                              | No / No                            |           | No / No /                            | No        | Yes / No                         | / No   | Yes / No                          | / No      |                            | No / No     | Yes / N                       |           |
| Fireplace                                                                                                    | Yes                                       | Yes                                |           | Yes                                  |           | Yes                              |        | Yes                               |           |                            | es .        | Ye                            |           |
| Garage                                                                                                       | 2 Attached                                | 2 Attac                            |           | 1 Attach                             | ed        | 2 Attach                         |        | 2 Detac                           |           |                            | tached      | No                            |           |
| Other Features                                                                                               | None                                      | Non                                |           | None                                 |           | None                             |        | None                              |           |                            | one         | No                            |           |
| HOA Fees                                                                                                     | 0/mo                                      | 0/m                                |           | 0/mo                                 |           | 0/mo                             |        | 0/mo                              |           |                            | /mo         | 0/r                           |           |
| Subdivision                                                                                                  | Unknown                                   | Unkno                              |           | Unknov                               |           | Unkno                            |        | Unknov                            |           |                            | Cobriel     | Unkr                          |           |
| School District Data Source - ID                                                                             | San Gabriel County Tax -                  | San Ga<br>MLS                      |           | San Gab<br>MLS -                     |           | San Gat<br>MLS                   |        | Temple<br>MLS - TR16              | -         |                            | Gabriel     | San G<br>ML                   |           |
|                                                                                                              | 5388-028-031                              | WS1507                             | 70840     | AR16153                              | 572       | AR16099                          | 9284   |                                   |           | IVILS - IF                 | (10710920   | DW167                         |           |
| Market Time                                                                                                  | ·                                         | As-Is Price                        |           | le AS-I                              |           | d Price Esti                     | mate   | Land On                           | -         | 1                          |             |                               |           |
| Antic                                                                                                        | ipated Sale Price                         | \$560                              | ,000      |                                      | \$5       | 560,000                          |        | \$350                             | ,000      |                            |             |                               |           |
| Recomn                                                                                                       | nended List Price                         | \$575                              | 5,000     |                                      | \$5       | 75,000                           |        |                                   |           |                            |             |                               |           |
| Recommende                                                                                                   | d Sales Strategy:                         |                                    |           | × As                                 | - Is      |                                  |        | Repaired                          |           |                            |             |                               |           |

|                       | •                                                                                                         | BR                                                                                                                                                        | BA                                                                                                                                                                  | Lot Size                                                                                                                                                                                                                                                                                                    | Sale/List Date                                                                                                                                                                                                                                                                                                                                                               | Year Built                                                                                                                                                                                                                                                                                                                                                                                                                                                | Sale/List Price                                                                                                                                                                                                                                                                                                                                                                                                                                                                                                  | Distance                                                                                                                                                                                                                                                                                                                                                                                                                                                                                                                                                                                         |
|-----------------------|-----------------------------------------------------------------------------------------------------------|-----------------------------------------------------------------------------------------------------------------------------------------------------------|---------------------------------------------------------------------------------------------------------------------------------------------------------------------|-------------------------------------------------------------------------------------------------------------------------------------------------------------------------------------------------------------------------------------------------------------------------------------------------------------|------------------------------------------------------------------------------------------------------------------------------------------------------------------------------------------------------------------------------------------------------------------------------------------------------------------------------------------------------------------------------|-----------------------------------------------------------------------------------------------------------------------------------------------------------------------------------------------------------------------------------------------------------------------------------------------------------------------------------------------------------------------------------------------------------------------------------------------------------|------------------------------------------------------------------------------------------------------------------------------------------------------------------------------------------------------------------------------------------------------------------------------------------------------------------------------------------------------------------------------------------------------------------------------------------------------------------------------------------------------------------|--------------------------------------------------------------------------------------------------------------------------------------------------------------------------------------------------------------------------------------------------------------------------------------------------------------------------------------------------------------------------------------------------------------------------------------------------------------------------------------------------------------------------------------------------------------------------------------------------|
| 5310 N Muscatel Ave   | San Gabriel                                                                                               | 3                                                                                                                                                         | 2                                                                                                                                                                   | 0.15ac                                                                                                                                                                                                                                                                                                      |                                                                                                                                                                                                                                                                                                                                                                              | 1966                                                                                                                                                                                                                                                                                                                                                                                                                                                      |                                                                                                                                                                                                                                                                                                                                                                                                                                                                                                                  |                                                                                                                                                                                                                                                                                                                                                                                                                                                                                                                                                                                                  |
| 5114 Bartlett Ave     | San Gabriel                                                                                               | 3                                                                                                                                                         | 1.5                                                                                                                                                                 | 0.15ac                                                                                                                                                                                                                                                                                                      | 6/7/2016                                                                                                                                                                                                                                                                                                                                                                     | 1963                                                                                                                                                                                                                                                                                                                                                                                                                                                      | \$508,000                                                                                                                                                                                                                                                                                                                                                                                                                                                                                                        | 1 Block                                                                                                                                                                                                                                                                                                                                                                                                                                                                                                                                                                                          |
| 5009 Acacia St        | San Gabriel                                                                                               | 2                                                                                                                                                         | 1.5                                                                                                                                                                 | 0.13ac                                                                                                                                                                                                                                                                                                      | 8/26/2016                                                                                                                                                                                                                                                                                                                                                                    | 1960                                                                                                                                                                                                                                                                                                                                                                                                                                                      | \$530,000                                                                                                                                                                                                                                                                                                                                                                                                                                                                                                        | 0.29 Miles                                                                                                                                                                                                                                                                                                                                                                                                                                                                                                                                                                                       |
| 5311 N Muscatel Ave   | San Gabriel                                                                                               | 3                                                                                                                                                         | 2                                                                                                                                                                   | 0.15ac                                                                                                                                                                                                                                                                                                      | 7/1/2016                                                                                                                                                                                                                                                                                                                                                                     | 1969                                                                                                                                                                                                                                                                                                                                                                                                                                                      | \$590,000                                                                                                                                                                                                                                                                                                                                                                                                                                                                                                        | Same Block                                                                                                                                                                                                                                                                                                                                                                                                                                                                                                                                                                                       |
| 5741 Alessandro Ave   | Temple City                                                                                               | 3                                                                                                                                                         | 1                                                                                                                                                                   | 0.12ac                                                                                                                                                                                                                                                                                                      | 9/3/2016                                                                                                                                                                                                                                                                                                                                                                     | 1940                                                                                                                                                                                                                                                                                                                                                                                                                                                      | \$625,000                                                                                                                                                                                                                                                                                                                                                                                                                                                                                                        | 0.78 Miles                                                                                                                                                                                                                                                                                                                                                                                                                                                                                                                                                                                       |
| 5616 N Charlotte Ave  | San Gabriel                                                                                               | 3                                                                                                                                                         | 2                                                                                                                                                                   | 0.17ac                                                                                                                                                                                                                                                                                                      | 9/25/2016                                                                                                                                                                                                                                                                                                                                                                    | 1946                                                                                                                                                                                                                                                                                                                                                                                                                                                      | \$699,000                                                                                                                                                                                                                                                                                                                                                                                                                                                                                                        | 0.62 Miles                                                                                                                                                                                                                                                                                                                                                                                                                                                                                                                                                                                       |
| 5226 Walnut Grove Ave | San Gabriel                                                                                               | 4                                                                                                                                                         | 2                                                                                                                                                                   | 0.19ac                                                                                                                                                                                                                                                                                                      | 11/15/2016                                                                                                                                                                                                                                                                                                                                                                   | 1920                                                                                                                                                                                                                                                                                                                                                                                                                                                      | \$699,000                                                                                                                                                                                                                                                                                                                                                                                                                                                                                                        | 0.36 Miles                                                                                                                                                                                                                                                                                                                                                                                                                                                                                                                                                                                       |
|                       | 5114 Bartlett Ave<br>5009 Acacia St<br>5311 N Muscatel Ave<br>5741 Alessandro Ave<br>5616 N Charlotte Ave | 5114 Bartlett Ave San Gabriel 5009 Acacia St San Gabriel 5311 N Muscatel Ave San Gabriel 5741 Alessandro Ave Temple City 5616 N Charlotte Ave San Gabriel | 5114 Bartlett Ave San Gabriel 3 5009 Acacia St San Gabriel 2 5311 N Muscatel Ave San Gabriel 3 5741 Alessandro Ave Temple City 3 5616 N Charlotte Ave San Gabriel 3 | 5114 Bartlett Ave       San Gabriel       3       1.5         5009 Acacia St       San Gabriel       2       1.5         5311 N Muscatel Ave       San Gabriel       3       2         5741 Alessandro Ave       Temple City       3       1         5616 N Charlotte Ave       San Gabriel       3       2 | 5114 Bartlett Ave       San Gabriel       3       1.5       0.15ac         5009 Acacia St       San Gabriel       2       1.5       0.13ac         5311 N Muscatel Ave       San Gabriel       3       2       0.15ac         5741 Alessandro Ave       Temple City       3       1       0.12ac         5616 N Charlotte Ave       San Gabriel       3       2       0.17ac | 5114 Bartlett Ave       San Gabriel       3       1.5       0.15ac       6/7/2016         5009 Acacia St       San Gabriel       2       1.5       0.13ac       8/26/2016         5311 N Muscatel Ave       San Gabriel       3       2       0.15ac       7/1/2016         5741 Alessandro Ave       Temple City       3       1       0.12ac       9/3/2016         5616 N Charlotte Ave       San Gabriel       3       2       0.17ac       9/25/2016 | 5114 Bartlett Ave       San Gabriel       3       1.5       0.15ac       6/7/2016       1963         5009 Acacia St       San Gabriel       2       1.5       0.13ac       8/26/2016       1960         5311 N Muscatel Ave       San Gabriel       3       2       0.15ac       7/1/2016       1969         5741 Alessandro Ave       Temple City       3       1       0.12ac       9/3/2016       1940         5616 N Charlotte Ave       San Gabriel       3       2       0.17ac       9/25/2016       1946 | 5114 Bartlett Ave       San Gabriel       3       1.5       0.15ac       6/7/2016       1963       \$508,000         5009 Acacia St       San Gabriel       2       1.5       0.13ac       8/26/2016       1960       \$530,000         5311 N Muscatel Ave       San Gabriel       3       2       0.15ac       7/1/2016       1969       \$590,000         5741 Alessandro Ave       Temple City       3       1       0.12ac       9/3/2016       1940       \$625,000         5616 N Charlotte Ave       San Gabriel       3       2       0.17ac       9/25/2016       1946       \$699,000 |