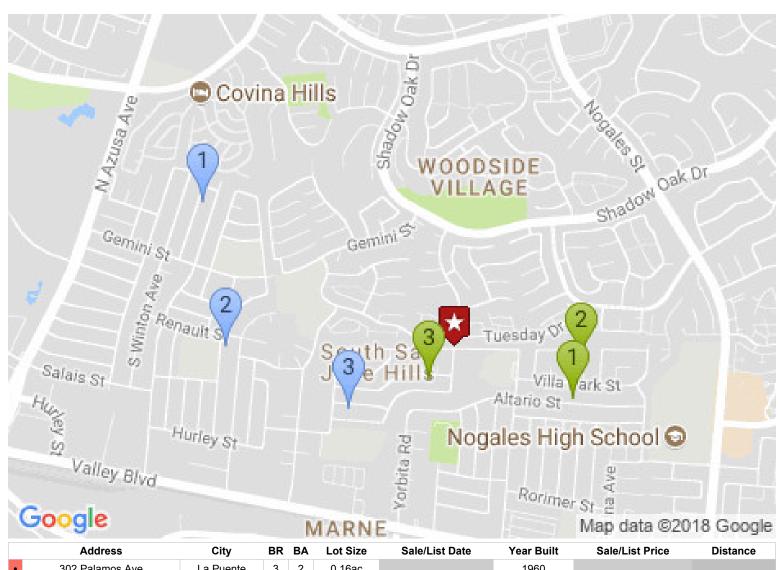

|   | Address             | Citv      | BR | ВА | Lot Size | Sale/List Date | Year Built | Sale/List Price | Distance   |
|---|---------------------|-----------|----|----|----------|----------------|------------|-----------------|------------|
| • | 302 Palamos Ave     | La Puente | 3  | 2  | 0.16ac   |                | 1960       |                 |            |
| 4 | 18709 Altario St    | La Puente | 3  | 2  | 0.13ac   | 5/22/2018      | 1960       | \$410.000       | 0.36 Miles |
|   |                     |           | +  |    | ******   |                |            | + -,            |            |
| 2 | 333 Richburn Ave    | La Puente | 3  | 1  | 0.14ac   | 5/21/2018      | 1960       | \$425,000       | 0.36 Miles |
| 3 | 18332 Villa Park St | La Puente | 4  | 2  | 0.15ac   | 3/15/2018      | 1960       | \$467,500       | 0.13 Miles |
| 1 | 214 Vanguard Ave    | La Puente | 3  | 1  | 0.14ac   | 5/16/2018      | 1956       | \$419,990       | 0.9 Miles  |
| 2 | 316 S Shipman Ave   | La Puente | 3  | 1  | 0.15ac   | 5/15/2018      | 1958       | \$435,000       | 0.7 Miles  |
| 3 | 18120 Northam St    | La Puente | 4  | 2  | 0.14ac   | 5/15/2018      | 1960       | \$445,000       | 0.38 Miles |