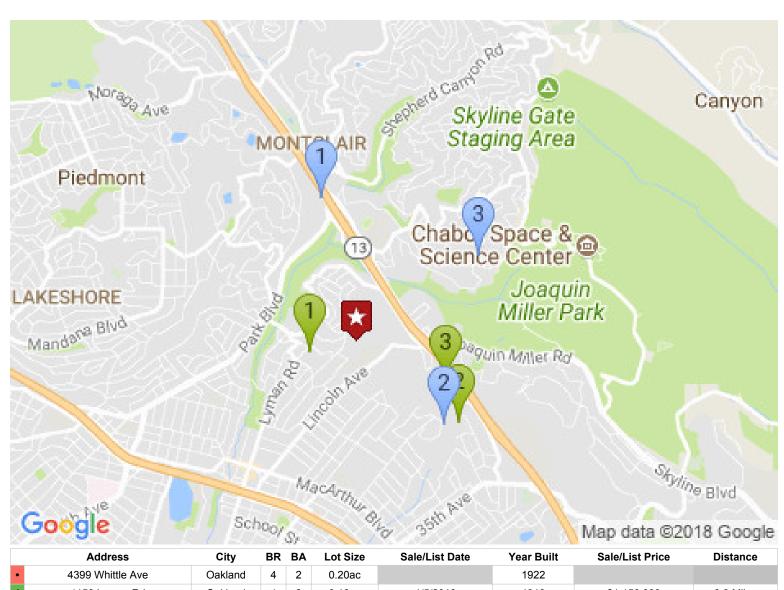

# **Broker Price Opinion**

X Exterior Inspection
☐ Interior Inspection

| 5                                              |                                                                                                                                                                                                                                                                                                                                                                                                                                                                                                                                                                                                                                                                                                                                                                                                                                                                                                                                                                                                                                                                                                                                                                                                                                                                                                                                                                                                                                                                                                                                                                                                                                                                                                                                                                                                                                                                                                                                                                                                                                                                                                                                |                                             |                  |                                       |                    | V 1 1D 1-00-0         |                |                   |  |
|------------------------------------------------|--------------------------------------------------------------------------------------------------------------------------------------------------------------------------------------------------------------------------------------------------------------------------------------------------------------------------------------------------------------------------------------------------------------------------------------------------------------------------------------------------------------------------------------------------------------------------------------------------------------------------------------------------------------------------------------------------------------------------------------------------------------------------------------------------------------------------------------------------------------------------------------------------------------------------------------------------------------------------------------------------------------------------------------------------------------------------------------------------------------------------------------------------------------------------------------------------------------------------------------------------------------------------------------------------------------------------------------------------------------------------------------------------------------------------------------------------------------------------------------------------------------------------------------------------------------------------------------------------------------------------------------------------------------------------------------------------------------------------------------------------------------------------------------------------------------------------------------------------------------------------------------------------------------------------------------------------------------------------------------------------------------------------------------------------------------------------------------------------------------------------------|---------------------------------------------|------------------|---------------------------------------|--------------------|-----------------------|----------------|-------------------|--|
|                                                | ss: 4399 Whittle A                                                                                                                                                                                                                                                                                                                                                                                                                                                                                                                                                                                                                                                                                                                                                                                                                                                                                                                                                                                                                                                                                                                                                                                                                                                                                                                                                                                                                                                                                                                                                                                                                                                                                                                                                                                                                                                                                                                                                                                                                                                                                                             |                                             |                  |                                       | Vendor ID: 4562507 |                       |                |                   |  |
| City, State, Z                                 | ip: Oakland, CA 9                                                                                                                                                                                                                                                                                                                                                                                                                                                                                                                                                                                                                                                                                                                                                                                                                                                                                                                                                                                                                                                                                                                                                                                                                                                                                                                                                                                                                                                                                                                                                                                                                                                                                                                                                                                                                                                                                                                                                                                                                                                                                                              | 4602                                        |                  |                                       | Deal Name:         |                       |                |                   |  |
| Loan Number                                    | er: 4399 WHITTLE                                                                                                                                                                                                                                                                                                                                                                                                                                                                                                                                                                                                                                                                                                                                                                                                                                                                                                                                                                                                                                                                                                                                                                                                                                                                                                                                                                                                                                                                                                                                                                                                                                                                                                                                                                                                                                                                                                                                                                                                                                                                                                               | 4399 WHITTLE AVE Inspection Date: 6/13/2018 |                  |                                       |                    |                       |                |                   |  |
| 2nd Loan / Client                              | #:                                                                                                                                                                                                                                                                                                                                                                                                                                                                                                                                                                                                                                                                                                                                                                                                                                                                                                                                                                                                                                                                                                                                                                                                                                                                                                                                                                                                                                                                                                                                                                                                                                                                                                                                                                                                                                                                                                                                                                                                                                                                                                                             |                                             |                  |                                       | S                  | ubject APN: 29A-13    | 12-7-2         |                   |  |
| Property Occupancy                             | Status Owner                                                                                                                                                                                                                                                                                                                                                                                                                                                                                                                                                                                                                                                                                                                                                                                                                                                                                                                                                                                                                                                                                                                                                                                                                                                                                                                                                                                                                                                                                                                                                                                                                                                                                                                                                                                                                                                                                                                                                                                                                                                                                                                   | Does                                        | the Property Ap  | pear Secure? Yes                      | s Est.             | Monthly Rent \$3,000  | Sold in the    | last              |  |
| Currently Listed Curre                         |                                                                                                                                                                                                                                                                                                                                                                                                                                                                                                                                                                                                                                                                                                                                                                                                                                                                                                                                                                                                                                                                                                                                                                                                                                                                                                                                                                                                                                                                                                                                                                                                                                                                                                                                                                                                                                                                                                                                                                                                                                                                                                                                |                                             |                  |                                       |                    | rent List Price DOM / | Ooid iii tiic  | No                |  |
| ,                                              | fic Union Internation                                                                                                                                                                                                                                                                                                                                                                                                                                                                                                                                                                                                                                                                                                                                                                                                                                                                                                                                                                                                                                                                                                                                                                                                                                                                                                                                                                                                                                                                                                                                                                                                                                                                                                                                                                                                                                                                                                                                                                                                                                                                                                          |                                             |                  |                                       |                    | 9,000 13 / 13         |                |                   |  |
|                                                |                                                                                                                                                                                                                                                                                                                                                                                                                                                                                                                                                                                                                                                                                                                                                                                                                                                                                                                                                                                                                                                                                                                                                                                                                                                                                                                                                                                                                                                                                                                                                                                                                                                                                                                                                                                                                                                                                                                                                                                                                                                                                                                                |                                             |                  |                                       | ـــا               | ·                     |                |                   |  |
| s the Subject Listing                          | , ,                                                                                                                                                                                                                                                                                                                                                                                                                                                                                                                                                                                                                                                                                                                                                                                                                                                                                                                                                                                                                                                                                                                                                                                                                                                                                                                                                                                                                                                                                                                                                                                                                                                                                                                                                                                                                                                                                                                                                                                                                                                                                                                            |                                             | of Contract 5/30 | 0/2018 CDOM                           | to Contra          | ct 13                 | Sale Date:     |                   |  |
| Subject Property Com                           |                                                                                                                                                                                                                                                                                                                                                                                                                                                                                                                                                                                                                                                                                                                                                                                                                                                                                                                                                                                                                                                                                                                                                                                                                                                                                                                                                                                                                                                                                                                                                                                                                                                                                                                                                                                                                                                                                                                                                                                                                                                                                                                                |                                             |                  |                                       |                    |                       |                |                   |  |
| The subject is pendin                          | g on MLS. The co                                                                                                                                                                                                                                                                                                                                                                                                                                                                                                                                                                                                                                                                                                                                                                                                                                                                                                                                                                                                                                                                                                                                                                                                                                                                                                                                                                                                                                                                                                                                                                                                                                                                                                                                                                                                                                                                                                                                                                                                                                                                                                               | rrect room count o                          | does not match t | the public records                    |                    |                       |                |                   |  |
| was                                            | Subject                                                                                                                                                                                                                                                                                                                                                                                                                                                                                                                                                                                                                                                                                                                                                                                                                                                                                                                                                                                                                                                                                                                                                                                                                                                                                                                                                                                                                                                                                                                                                                                                                                                                                                                                                                                                                                                                                                                                                                                                                                                                                                                        | Sold Comp 1                                 | Sold Cor         | mp 2 Sold C                           | omp 3              | List Comp 1           | List Comp 2    | List Comp 3       |  |
|                                                | THE RESERVE OF THE PERSON OF T |                                             |                  |                                       |                    |                       |                |                   |  |
|                                                |                                                                                                                                                                                                                                                                                                                                                                                                                                                                                                                                                                                                                                                                                                                                                                                                                                                                                                                                                                                                                                                                                                                                                                                                                                                                                                                                                                                                                                                                                                                                                                                                                                                                                                                                                                                                                                                                                                                                                                                                                                                                                                                                |                                             |                  | a dita                                |                    |                       |                |                   |  |
|                                                |                                                                                                                                                                                                                                                                                                                                                                                                                                                                                                                                                                                                                                                                                                                                                                                                                                                                                                                                                                                                                                                                                                                                                                                                                                                                                                                                                                                                                                                                                                                                                                                                                                                                                                                                                                                                                                                                                                                                                                                                                                                                                                                                |                                             | Take I           |                                       |                    |                       |                |                   |  |
| Address 4                                      | 399 Whittle Ave                                                                                                                                                                                                                                                                                                                                                                                                                                                                                                                                                                                                                                                                                                                                                                                                                                                                                                                                                                                                                                                                                                                                                                                                                                                                                                                                                                                                                                                                                                                                                                                                                                                                                                                                                                                                                                                                                                                                                                                                                                                                                                                | 4150 Lyman Rd                               | 3142 Jordan      | n Rd 2800 Sylh                        | owo Dd             | 2229 Trafalgar        | 3170 Frye      | 6161 Castle Dr    |  |
|                                                |                                                                                                                                                                                                                                                                                                                                                                                                                                                                                                                                                                                                                                                                                                                                                                                                                                                                                                                                                                                                                                                                                                                                                                                                                                                                                                                                                                                                                                                                                                                                                                                                                                                                                                                                                                                                                                                                                                                                                                                                                                                                                                                                |                                             |                  | N 94602 Oakland,                      | OWE Ru<br>CA 94602 | Place                 |                | Oakland, CA 94611 |  |
|                                                |                                                                                                                                                                                                                                                                                                                                                                                                                                                                                                                                                                                                                                                                                                                                                                                                                                                                                                                                                                                                                                                                                                                                                                                                                                                                                                                                                                                                                                                                                                                                                                                                                                                                                                                                                                                                                                                                                                                                                                                                                                                                                                                                | ,                                           |                  |                                       |                    | Oakland, CA 94611     | ,              |                   |  |
| Proximity                                      |                                                                                                                                                                                                                                                                                                                                                                                                                                                                                                                                                                                                                                                                                                                                                                                                                                                                                                                                                                                                                                                                                                                                                                                                                                                                                                                                                                                                                                                                                                                                                                                                                                                                                                                                                                                                                                                                                                                                                                                                                                                                                                                                | 0.3 Miles                                   | 0.77 Mi          |                                       |                    | 0.79 Miles            | 0.73 Miles     | 0.82 Miles        |  |
| Sale/List Price                                |                                                                                                                                                                                                                                                                                                                                                                                                                                                                                                                                                                                                                                                                                                                                                                                                                                                                                                                                                                                                                                                                                                                                                                                                                                                                                                                                                                                                                                                                                                                                                                                                                                                                                                                                                                                                                                                                                                                                                                                                                                                                                                                                | \$1,150,000                                 | \$940,0          |                                       |                    | \$875,000             | \$925,000      | \$995,000         |  |
| Sale Date                                      |                                                                                                                                                                                                                                                                                                                                                                                                                                                                                                                                                                                                                                                                                                                                                                                                                                                                                                                                                                                                                                                                                                                                                                                                                                                                                                                                                                                                                                                                                                                                                                                                                                                                                                                                                                                                                                                                                                                                                                                                                                                                                                                                | 1/5/2018                                    | 10/12/20         |                                       |                    | active                | active         | pending           |  |
| Price Per Sq.ft.                               | \$595.10                                                                                                                                                                                                                                                                                                                                                                                                                                                                                                                                                                                                                                                                                                                                                                                                                                                                                                                                                                                                                                                                                                                                                                                                                                                                                                                                                                                                                                                                                                                                                                                                                                                                                                                                                                                                                                                                                                                                                                                                                                                                                                                       | \$588.54                                    | \$581.6          | · ·                                   |                    | \$582.94              | \$627.54       | \$535.23          |  |
| nitial List Price                              | \$699,000                                                                                                                                                                                                                                                                                                                                                                                                                                                                                                                                                                                                                                                                                                                                                                                                                                                                                                                                                                                                                                                                                                                                                                                                                                                                                                                                                                                                                                                                                                                                                                                                                                                                                                                                                                                                                                                                                                                                                                                                                                                                                                                      | \$899,000                                   | \$889,0          |                                       |                    | \$875,000             | \$925,000      | \$995,000         |  |
| nitial List Date                               | 5/17/2018                                                                                                                                                                                                                                                                                                                                                                                                                                                                                                                                                                                                                                                                                                                                                                                                                                                                                                                                                                                                                                                                                                                                                                                                                                                                                                                                                                                                                                                                                                                                                                                                                                                                                                                                                                                                                                                                                                                                                                                                                                                                                                                      | 11/9/2017                                   | 8/20/20          |                                       |                    | 6/14/2018             | 5/17/2018      | 5/11/2018         |  |
| Current/Final List                             | \$699,000                                                                                                                                                                                                                                                                                                                                                                                                                                                                                                                                                                                                                                                                                                                                                                                                                                                                                                                                                                                                                                                                                                                                                                                                                                                                                                                                                                                                                                                                                                                                                                                                                                                                                                                                                                                                                                                                                                                                                                                                                                                                                                                      | \$899,000                                   | \$889,0          | · ·                                   |                    | \$875,000             | \$925,000      | \$995,000         |  |
| DOM/CDOM                                       | 13 / 13                                                                                                                                                                                                                                                                                                                                                                                                                                                                                                                                                                                                                                                                                                                                                                                                                                                                                                                                                                                                                                                                                                                                                                                                                                                                                                                                                                                                                                                                                                                                                                                                                                                                                                                                                                                                                                                                                                                                                                                                                                                                                                                        | 12 / 12                                     | 20 / 2           |                                       |                    | 1/1                   | 28 / 28        | 12 / 12           |  |
| Sales Type                                     |                                                                                                                                                                                                                                                                                                                                                                                                                                                                                                                                                                                                                                                                                                                                                                                                                                                                                                                                                                                                                                                                                                                                                                                                                                                                                                                                                                                                                                                                                                                                                                                                                                                                                                                                                                                                                                                                                                                                                                                                                                                                                                                                | Fair Market                                 | Fair Mai         |                                       |                    | Fair Market           | Fair Market    | Fair Market       |  |
| Finance Incentives                             | Conventional.                                                                                                                                                                                                                                                                                                                                                                                                                                                                                                                                                                                                                                                                                                                                                                                                                                                                                                                                                                                                                                                                                                                                                                                                                                                                                                                                                                                                                                                                                                                                                                                                                                                                                                                                                                                                                                                                                                                                                                                                                                                                                                                  | 0                                           | 0                | (                                     |                    | 0                     | 0              | 0                 |  |
| Living Area                                    | 1672                                                                                                                                                                                                                                                                                                                                                                                                                                                                                                                                                                                                                                                                                                                                                                                                                                                                                                                                                                                                                                                                                                                                                                                                                                                                                                                                                                                                                                                                                                                                                                                                                                                                                                                                                                                                                                                                                                                                                                                                                                                                                                                           | 1954                                        | 1616             |                                       |                    | 1501                  | 1474           | 1859              |  |
| Rooms/Bed/Bath 1                               | 8/4/2                                                                                                                                                                                                                                                                                                                                                                                                                                                                                                                                                                                                                                                                                                                                                                                                                                                                                                                                                                                                                                                                                                                                                                                                                                                                                                                                                                                                                                                                                                                                                                                                                                                                                                                                                                                                                                                                                                                                                                                                                                                                                                                          | 8/4/2                                       | 7/3/             |                                       |                    | 7/3/2                 | 6/3/2          | 7/3/2             |  |
| /ear Built                                     | 1922                                                                                                                                                                                                                                                                                                                                                                                                                                                                                                                                                                                                                                                                                                                                                                                                                                                                                                                                                                                                                                                                                                                                                                                                                                                                                                                                                                                                                                                                                                                                                                                                                                                                                                                                                                                                                                                                                                                                                                                                                                                                                                                           | 1918                                        | 1938             | 19                                    | 20                 | 1938                  | 1940           | 1950              |  |
| Ssmnt SF/% Finished                            |                                                                                                                                                                                                                                                                                                                                                                                                                                                                                                                                                                                                                                                                                                                                                                                                                                                                                                                                                                                                                                                                                                                                                                                                                                                                                                                                                                                                                                                                                                                                                                                                                                                                                                                                                                                                                                                                                                                                                                                                                                                                                                                                |                                             |                  |                                       | _                  |                       |                |                   |  |
| Lot Size                                       | 0.20ac                                                                                                                                                                                                                                                                                                                                                                                                                                                                                                                                                                                                                                                                                                                                                                                                                                                                                                                                                                                                                                                                                                                                                                                                                                                                                                                                                                                                                                                                                                                                                                                                                                                                                                                                                                                                                                                                                                                                                                                                                                                                                                                         | 0.16ac                                      | 0.23a            |                                       |                    | 0.16ac                | 0.51ac         | 0.22ac            |  |
| Property Type                                  | SF Detach                                                                                                                                                                                                                                                                                                                                                                                                                                                                                                                                                                                                                                                                                                                                                                                                                                                                                                                                                                                                                                                                                                                                                                                                                                                                                                                                                                                                                                                                                                                                                                                                                                                                                                                                                                                                                                                                                                                                                                                                                                                                                                                      | SF Detach                                   | SF Deta          |                                       |                    | SF Detach             | SF Detach      | SF Detach         |  |
| Style / Quality                                | Contemp / Q4                                                                                                                                                                                                                                                                                                                                                                                                                                                                                                                                                                                                                                                                                                                                                                                                                                                                                                                                                                                                                                                                                                                                                                                                                                                                                                                                                                                                                                                                                                                                                                                                                                                                                                                                                                                                                                                                                                                                                                                                                                                                                                                   | Contemp / Q4                                |                  | · · · · · · · · · · · · · · · · · · · |                    | Contemp / Q4          | Contemp / Q4   | Contemp / Q4      |  |
| f of Units                                     | 1                                                                                                                                                                                                                                                                                                                                                                                                                                                                                                                                                                                                                                                                                                                                                                                                                                                                                                                                                                                                                                                                                                                                                                                                                                                                                                                                                                                                                                                                                                                                                                                                                                                                                                                                                                                                                                                                                                                                                                                                                                                                                                                              | 1                                           | 1                | 1                                     |                    | 1                     | 1              | 1                 |  |
| Condition                                      | C4                                                                                                                                                                                                                                                                                                                                                                                                                                                                                                                                                                                                                                                                                                                                                                                                                                                                                                                                                                                                                                                                                                                                                                                                                                                                                                                                                                                                                                                                                                                                                                                                                                                                                                                                                                                                                                                                                                                                                                                                                                                                                                                             | C3                                          | C3               | C                                     |                    | C3                    | C3             | C3                |  |
| Pool/Spa                                       | None                                                                                                                                                                                                                                                                                                                                                                                                                                                                                                                                                                                                                                                                                                                                                                                                                                                                                                                                                                                                                                                                                                                                                                                                                                                                                                                                                                                                                                                                                                                                                                                                                                                                                                                                                                                                                                                                                                                                                                                                                                                                                                                           | No / No                                     | No / N           |                                       |                    | No / No               | No / No        | No / No           |  |
| /iew                                           | Residential                                                                                                                                                                                                                                                                                                                                                                                                                                                                                                                                                                                                                                                                                                                                                                                                                                                                                                                                                                                                                                                                                                                                                                                                                                                                                                                                                                                                                                                                                                                                                                                                                                                                                                                                                                                                                                                                                                                                                                                                                                                                                                                    | Residential                                 | Resider          |                                       |                    | Residential           | Residential    | Residential       |  |
| Porch/Patio/Deck                               | Yes / Yes / No                                                                                                                                                                                                                                                                                                                                                                                                                                                                                                                                                                                                                                                                                                                                                                                                                                                                                                                                                                                                                                                                                                                                                                                                                                                                                                                                                                                                                                                                                                                                                                                                                                                                                                                                                                                                                                                                                                                                                                                                                                                                                                                 | Yes / Yes / No                              |                  |                                       |                    | Yes / Yes / No        | Yes / Yes / No | Yes / Yes / No    |  |
| Fireplace                                      | Yes                                                                                                                                                                                                                                                                                                                                                                                                                                                                                                                                                                                                                                                                                                                                                                                                                                                                                                                                                                                                                                                                                                                                                                                                                                                                                                                                                                                                                                                                                                                                                                                                                                                                                                                                                                                                                                                                                                                                                                                                                                                                                                                            | Yes                                         | Yes              |                                       |                    | Yes                   | Yes            | Yes               |  |
| Garage                                         | 1 Carport                                                                                                                                                                                                                                                                                                                                                                                                                                                                                                                                                                                                                                                                                                                                                                                                                                                                                                                                                                                                                                                                                                                                                                                                                                                                                                                                                                                                                                                                                                                                                                                                                                                                                                                                                                                                                                                                                                                                                                                                                                                                                                                      | 2 Detached                                  | 2 Attach         |                                       |                    | 2 Attached            | 2 Attached     | 2 Attached        |  |
| Other Features                                 | fence                                                                                                                                                                                                                                                                                                                                                                                                                                                                                                                                                                                                                                                                                                                                                                                                                                                                                                                                                                                                                                                                                                                                                                                                                                                                                                                                                                                                                                                                                                                                                                                                                                                                                                                                                                                                                                                                                                                                                                                                                                                                                                                          | fence                                       | fence            |                                       |                    | fence                 | fence          | fence             |  |
| HOA Fees                                       | 0/mo                                                                                                                                                                                                                                                                                                                                                                                                                                                                                                                                                                                                                                                                                                                                                                                                                                                                                                                                                                                                                                                                                                                                                                                                                                                                                                                                                                                                                                                                                                                                                                                                                                                                                                                                                                                                                                                                                                                                                                                                                                                                                                                           | 0/mo                                        | 0/mo             |                                       |                    | 0/mo                  | 0/mo           | 0/mo              |  |
| Subdivision                                    | Oakmore                                                                                                                                                                                                                                                                                                                                                                                                                                                                                                                                                                                                                                                                                                                                                                                                                                                                                                                                                                                                                                                                                                                                                                                                                                                                                                                                                                                                                                                                                                                                                                                                                                                                                                                                                                                                                                                                                                                                                                                                                                                                                                                        | Oakland                                     | Oaklar<br>Oaklar |                                       |                    | Oakland               | Oakland        | Oakland           |  |
| School District Common Amenities               | Oakland                                                                                                                                                                                                                                                                                                                                                                                                                                                                                                                                                                                                                                                                                                                                                                                                                                                                                                                                                                                                                                                                                                                                                                                                                                                                                                                                                                                                                                                                                                                                                                                                                                                                                                                                                                                                                                                                                                                                                                                                                                                                                                                        | Oakland                                     | Oakiar           | nd Oak                                | iaiiu              | Oakland               | Oakland        | Oakland           |  |
| Data Source - ID                               | County Tax -                                                                                                                                                                                                                                                                                                                                                                                                                                                                                                                                                                                                                                                                                                                                                                                                                                                                                                                                                                                                                                                                                                                                                                                                                                                                                                                                                                                                                                                                                                                                                                                                                                                                                                                                                                                                                                                                                                                                                                                                                                                                                                                   | MLS - 40803299                              | MLS - 4079       | 94076 MLS - 40                        | 790788             | MLS - 40826198        | MLS - 40822211 | MLS - 40821335    |  |
|                                                | •                                                                                                                                                                                                                                                                                                                                                                                                                                                                                                                                                                                                                                                                                                                                                                                                                                                                                                                                                                                                                                                                                                                                                                                                                                                                                                                                                                                                                                                                                                                                                                                                                                                                                                                                                                                                                                                                                                                                                                                                                                                                                                                              | As-Is Price Esti                            |                  |                                       |                    |                       |                | WILO - 7002 1000  |  |
| Market Time 90-120 days                        |                                                                                                                                                                                                                                                                                                                                                                                                                                                                                                                                                                                                                                                                                                                                                                                                                                                                                                                                                                                                                                                                                                                                                                                                                                                                                                                                                                                                                                                                                                                                                                                                                                                                                                                                                                                                                                                                                                                                                                                                                                                                                                                                |                                             | mate AS-         | As-Repaired Price Estimate            |                    | Land Only Price       |                |                   |  |
| Anticipat                                      | ed Sale Price                                                                                                                                                                                                                                                                                                                                                                                                                                                                                                                                                                                                                                                                                                                                                                                                                                                                                                                                                                                                                                                                                                                                                                                                                                                                                                                                                                                                                                                                                                                                                                                                                                                                                                                                                                                                                                                                                                                                                                                                                                                                                                                  | \$995,000                                   |                  | \$995,000                             |                    | \$225,000             |                |                   |  |
| Recommen                                       | ded List Price                                                                                                                                                                                                                                                                                                                                                                                                                                                                                                                                                                                                                                                                                                                                                                                                                                                                                                                                                                                                                                                                                                                                                                                                                                                                                                                                                                                                                                                                                                                                                                                                                                                                                                                                                                                                                                                                                                                                                                                                                                                                                                                 | \$995,000                                   |                  | \$995,000                             |                    |                       |                |                   |  |
| Recommended Sales Strategy: X As - Is Repaired |                                                                                                                                                                                                                                                                                                                                                                                                                                                                                                                                                                                                                                                                                                                                                                                                                                                                                                                                                                                                                                                                                                                                                                                                                                                                                                                                                                                                                                                                                                                                                                                                                                                                                                                                                                                                                                                                                                                                                                                                                                                                                                                                |                                             |                  |                                       |                    |                       |                |                   |  |