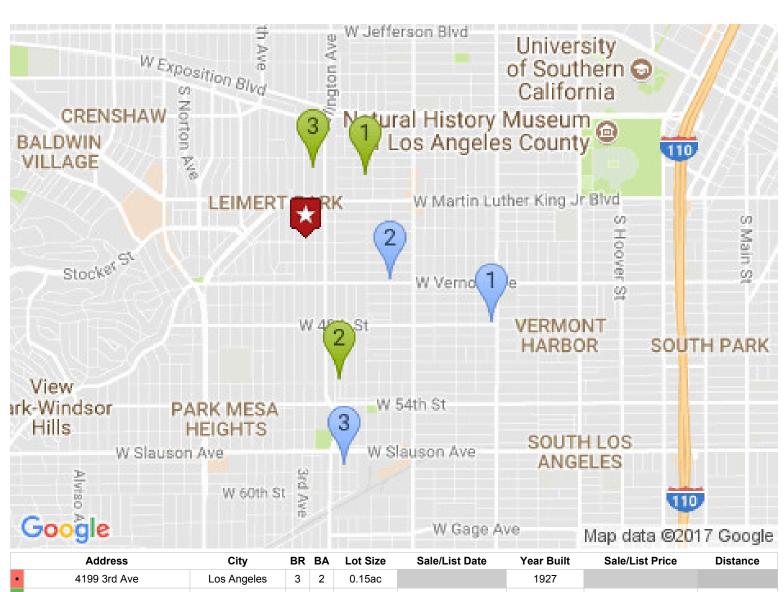

# **Broker Price Opinion**

■ Exterior Inspection
 ■ Interior Inspection

| Colty, State, Zip   Los Angeles, CA 90008                                                                                                                                                                                                                                                                                                                                                                                                                                                                                                                                                                                                                                                                                                                                                                                                                                                                                                                                                                                                                                                                                                                                                                                                                                                                                                                                                                                                                                                                                                                                                                                                                                                                                                                                                                                                                                                                                                                                                                                                                                                                                                                                                                                                                                                                                                                       | Property Address: 4199 3rd Ave        |                            |             |            |               |              |             | Vendor ID: 4295250         |        |                |             |               |             |          |            |
|-----------------------------------------------------------------------------------------------------------------------------------------------------------------------------------------------------------------------------------------------------------------------------------------------------------------------------------------------------------------------------------------------------------------------------------------------------------------------------------------------------------------------------------------------------------------------------------------------------------------------------------------------------------------------------------------------------------------------------------------------------------------------------------------------------------------------------------------------------------------------------------------------------------------------------------------------------------------------------------------------------------------------------------------------------------------------------------------------------------------------------------------------------------------------------------------------------------------------------------------------------------------------------------------------------------------------------------------------------------------------------------------------------------------------------------------------------------------------------------------------------------------------------------------------------------------------------------------------------------------------------------------------------------------------------------------------------------------------------------------------------------------------------------------------------------------------------------------------------------------------------------------------------------------------------------------------------------------------------------------------------------------------------------------------------------------------------------------------------------------------------------------------------------------------------------------------------------------------------------------------------------------------------------------------------------------------------------------------------------------|---------------------------------------|----------------------------|-------------|------------|---------------|--------------|-------------|----------------------------|--------|----------------|-------------|---------------|-------------|----------|------------|
| Property Occupancy Status   Tenant                                                                                                                                                                                                                                                                                                                                                                                                                                                                                                                                                                                                                                                                                                                                                                                                                                                                                                                                                                                                                                                                                                                                                                                                                                                                                                                                                                                                                                                                                                                                                                                                                                                                                                                                                                                                                                                                                                                                                                                                                                                                                                                                                                                                                                                                                                                              | City, Sta                             | te, Zip: Los Angeles, C    | A 90008     |            |               |              |             |                            | 1      | Deal Name:     |             |               |             |          |            |
| Property Occupancy Status   Tenant                                                                                                                                                                                                                                                                                                                                                                                                                                                                                                                                                                                                                                                                                                                                                                                                                                                                                                                                                                                                                                                                                                                                                                                                                                                                                                                                                                                                                                                                                                                                                                                                                                                                                                                                                                                                                                                                                                                                                                                                                                                                                                                                                                                                                                                                                                                              | · · · · · · · · · · · · · · · · · · · |                            |             |            |               |              |             | Inspection Date: 7/26/2017 |        |                |             |               |             |          |            |
| Property Occupancy Status   Tenant   Does the Property Appear Secure?   Yes   Sat. Monthly Rent   \$2,300   Sold in the last   Currently Listed Currently Listed Currently Listed Currently List Broker   Contact   Sate Price:                                                                                                                                                                                                                                     | 2nd Loan / C                          | lient #                    |             |            |               |              |             |                            | •      |                |             |               |             |          |            |
| No                                                                                                                                                                                                                                                                                                                                                                                                                                                                                                                                                                                                                                                                                                                                                                                                                                                                                                                                                                                                                                                                                                                                                                                                                                                                                                                                                                                                                                                                                                                                                                                                                                                                                                                                                                                                                                                                                                                                                                                                                                                                                                                                                                                                                                                                                                                                                              |                                       |                            |             |            |               |              |             |                            |        | •              |             |               |             |          |            |
| Contentity   Listed Current   List Broker   Contact # Initial List Price   Initial List Pri                                                                                                                                                                                                                                    | Property Occupa                       | incy Status Tenant         |             | Does the I | Property      | Appear Se    | ecure?      | es                         | Est.   | Monthly Ren    | t \$2,30    | 0             | Sold in the | last     | No         |
| Subject   Description   Sale Date   Sale Date                                                                                                                                                                                                                                                                                                                                                                                                                                                                                                                                                                                                                                                                                                                                                                                                                                                                                                                                                                                                                                                                                                                                                                                                                                                                                                                                                                                                                                                                                                                                                                                                                                                                                                                                                                                                                                                                                                                                                                                                                                                                                                                                                                                                                                                                                                                   | Currently Listed                      | Currently List Broker      | List Broke  | r Contact  | # Initia      | I List Price | Initial Lis | st Date                    | Curre  | ent List Price | DOM /       | CDOM          | 12 Months?  | ?        | INU        |
| Subject Property Comments   External Influences                                                                                                                                                                                                                                                                                                                                                                                                                                                                                                                                                                                                                                                                                                                                                                                                                                                                                                                                                                                                                                                                                                                                                                                                                                                                                                                                                                                                                                                                                                                                                                                                                                                                                                                                                                                                                                                                                                                                                                                                                                                                                                                                                                                                                                                                                                                 | Yes                                   | Stanford Raffles Realty    | 88886328    | 320        | \$549         | 9,500        | 5/31/20     | 17                         | \$549  | 9,500          | 56 / 0      |               | Sale Price: |          |            |
| Subject   Sold Comp 1   Sold Comp 2   Sold Comp 2   Sold Comp 3   Sold Comp 3   Sold Comp 3   Sold Comp 4   Sold Comp 5   Sold Comp 4   Sold Comp 4   Sold Comp 5   Sold Comp 5   Sold Comp 5   Sold Comp 6   Sold Comp 7   Sold                                                                                                                                                                                                                                    | Is the Subject Lis                    | ting Currently Pending?    | No I        | Date of C  | ontract       |              | CDO         | M to Co                    | ontrac | ct             |             |               | Sale Date:  |          |            |
| Subject   Sold Comp 2   Sold Comp 3   List Comp 4   List Comp 5   List Comp 5   List Comp 5                                                                                                                                                                                                                                                                                                                                                                                                                                                                                                                                                                                                                                                                                                                                                                                                                                                                                                                                                                                                                                                                                                                                                                                                                                                                                                                                                                                                                                                                                                                                                                                                                                                                                                                                                                                                                                                                                                                                                                                                                                                                                                                                                                                                                                                                     | Subject Property                      | Comments / External In     | fluences    |            |               |              |             |                            |        |                |             |               |             |          |            |
| Address                                                                                                                                                                                                                                                                                                                                                                                                                                                                                                                                                                                                                                                                                                                                                                                                                                                                                                                                                                                                                                                                                                                                                                                                                                                                                                                                                                                                                                                                                                                                                                                                                                                                                                                                                                                                                                                                                                                                                                                                                                                                                                                                                                                                                                                                                                                                                         | There were no no                      | egative location influence | es noted up | oon inspe  | ction. N      | o health ha  | zards no    | ted.                       |        |                |             |               |             |          |            |
| Los Angeles, CA   Los Angeles, CA   20008   S0062   Los Angeles, CA   200082   S00062   S000                                                                                                                                                                                                                                    |                                       | Subject                    | Sold Co     | mp 1       | Sold          | Comp 2       | Sold        | Comp                       | 3      | List Con       | 1p 1        | List          | Comp 2      | Lis      | st Comp 3  |
| Sale Date                                                                                                                                                                                                                                                                                                                                                                                                                                                                                                                                                                                                                                                                                                                                                                                                                                                                                                                                                                                                                                                                                                                                                                                                                                                                                                                                                                                                                                                                                                                                                                                                                                                                                                                                                                                                                                                                                                                                                                                                                                                                                                                                                                                                                                                                                                                                                       | Address                               | Los Angeles, CA            | Los Angeles | s, CA A    | ∖v<br>.os Ang |              | Los Ang     |                            | CA     | Los Angeles    |             | PI<br>Los Ang |             | Los A    | ngeles, CA |
| Sale Date                                                                                                                                                                                                                                                                                                                                                                                                                                                                                                                                                                                                                                                                                                                                                                                                                                                                                                                                                                                                                                                                                                                                                                                                                                                                                                                                                                                                                                                                                                                                                                                                                                                                                                                                                                                                                                                                                                                                                                                                                                                                                                                                                                                                                                                                                                                                                       | Proximity                             |                            | 0.54 M      | iles       | 0.86          | 6 Miles      | 0.4         | 4 Miles                    | 3      | 1.24 Mi        | les         | 0.5           | 7 Miles     | 1        | .37 Miles  |
| Price Per Sq.ft. \$276.55 \$242.35 \$263.19 \$303.77 \$278.25 \$320.60 \$279.72 Initial List Price \$549,500 \$445,000 \$449,000 \$500,000 \$495,000 \$595,000 \$480,000 \$600,000 \$495,000 \$595,000 \$480,000 \$600,000 \$495,000 \$595,000 \$480,000 \$600,000 \$495,000 \$495,000 \$480,000 \$600,000 \$495,000 \$495,000 \$480,000 \$600,000 \$495,000 \$495,000 \$480,000 \$600,000 \$495,000 \$495,000 \$480,000 \$600,000 \$495,000 \$495,000 \$495,000 \$495,000 \$495,000 \$495,000 \$495,000 \$495,000 \$495,000 \$495,000 \$495,000 \$495,000 \$495,000 \$495,000 \$495,000 \$495,000 \$495,000 \$495,000 \$495,000 \$495,000 \$495,000 \$495,000 \$495,000 \$495,000 \$495,000 \$495,000 \$495,000 \$495,000 \$495,000 \$495,000 \$495,000 \$495,000 \$495,000 \$495,000 \$495,000 \$495,000 \$495,000 \$495,000 \$495,000 \$495,000 \$495,000 \$495,000 \$495,000 \$495,000 \$495,000 \$495,000 \$495,000 \$495,000 \$495,000 \$495,000 \$495,000 \$495,000 \$495,000 \$495,000 \$495,000 \$495,000 \$495,000 \$495,000 \$495,000 \$495,000 \$495,000 \$495,000 \$495,000 \$495,000 \$495,000 \$495,000 \$495,000 \$495,000 \$495,000 \$495,000 \$495,000 \$495,000 \$495,000 \$495,000 \$495,000 \$495,000 \$495,000 \$495,000 \$495,000 \$495,000 \$495,000 \$495,000 \$495,000 \$495,000 \$495,000 \$495,000 \$495,000 \$495,000 \$495,000 \$495,000 \$495,000 \$495,000 \$495,000 \$495,000 \$495,000 \$495,000 \$495,000 \$495,000 \$495,000 \$495,000 \$495,000 \$495,000 \$495,000 \$495,000 \$495,000 \$495,000 \$495,000 \$495,000 \$495,000 \$495,000 \$495,000 \$495,000 \$495,000 \$495,000 \$495,000 \$495,000 \$495,000 \$495,000 \$495,000 \$495,000 \$495,000 \$495,000 \$495,000 \$495,000 \$495,000 \$495,000 \$495,000 \$495,000 \$495,000 \$495,000 \$495,000 \$495,000 \$495,000 \$495,000 \$495,000 \$495,000 \$495,000 \$495,000 \$495,000 \$495,000 \$495,000 \$495,000 \$495,000 \$495,000 \$495,000 \$495,000 \$495,000 \$495,000 \$495,000 \$495,000 \$495,000 \$495,000 \$495,000 \$495,000 \$495,000 \$495,000 \$495,000 \$495,000 \$495,000 \$495,000 \$495,000 \$495,000 \$495,000 \$495,000 \$495,000 \$495,000 \$495,000 \$495,000 \$495,000 \$495,000 \$495,000 \$495,000 \$495,000 \$495,000 \$495,000 \$495,000 \$495,000 \$495,000 \$495,000 \$495,000 \$495,000 \$495,000 \$495,000 \$495,000 \$495,000 \$ | Sale/List Price                       |                            | \$475,0     | 000        | \$49          | 99,000       | \$5         | 00,000                     |        | \$495,0        | 00          | \$49          | 95,000      |          | \$480,000  |
| Initial List Price                                                                                                                                                                                                                                                                                                                                                                                                                                                                                                                                                                                                                                                                                                                                                                                                                                                                                                                                                                                                                                                                                                                                                                                                                                                                                                                                                                                                                                                                                                                                                                                                                                                                                                                                                                                                                                                                                                                                                                                                                                                                                                                                                                                                                                                                                                                                              | Sale Date                             |                            | 6/30/20     | 017        | 3/20          | 0/2017       | 2/2         | 7/2017                     | ·      |                |             |               |             |          |            |
| Initial List Date   5/31/2017   3/28/2017   1/12/2017   8/10/2016   5/15/2017   2/1/2017   6/13/2017   6/13/2017   Current/Final List   \$549,500   \$445,000   \$445,000   \$445,000   \$445,000   \$445,000   \$445,000   \$445,000   \$445,000   \$445,000   \$445,000   \$445,000   \$445,000   \$445,000   \$445,000   \$445,000   \$445,000   \$445,000   \$445,000   \$445,000   \$445,000   \$445,000   \$445,000   \$445,000   \$445,000   \$445,000   \$445,000   \$445,000   \$445,000   \$445,000   \$445,000   \$445,000   \$445,000   \$445,000   \$445,000   \$445,000   \$445,000   \$445,000   \$445,000   \$445,000   \$445,000   \$445,000   \$445,000   \$445,000   \$445,000   \$445,000   \$445,000   \$445,000   \$445,000   \$445,000   \$445,000   \$445,000   \$445,000   \$445,000   \$445,000   \$445,000   \$445,000   \$445,000   \$445,000   \$445,000   \$445,000   \$445,000   \$445,000   \$445,000   \$445,000   \$445,000   \$445,000   \$445,000   \$445,000   \$445,000   \$445,000   \$445,000   \$445,000   \$445,000   \$445,000   \$445,000   \$445,000   \$445,000   \$445,000   \$445,000   \$445,000   \$445,000   \$445,000   \$445,000   \$445,000   \$445,000   \$445,000   \$445,000   \$445,000   \$445,000   \$445,000   \$445,000   \$445,000   \$445,000   \$445,000   \$445,000   \$445,000   \$445,000   \$445,000   \$445,000   \$445,000   \$445,000   \$445,000   \$445,000   \$445,000   \$445,000   \$445,000   \$445,000   \$445,000   \$445,000   \$445,000   \$445,000   \$445,000   \$445,000   \$445,000   \$445,000   \$445,000   \$445,000   \$445,000   \$445,000   \$445,000   \$445,000   \$445,000   \$445,000   \$445,000   \$445,000   \$445,000   \$445,000   \$445,000   \$445,000   \$445,000   \$445,000   \$445,000   \$445,000   \$445,000   \$445,000   \$445,000   \$445,000   \$445,000   \$445,000   \$445,000   \$445,000   \$445,000   \$445,000   \$445,000   \$445,000   \$445,000   \$445,000   \$445,000   \$445,000   \$445,000   \$445,000   \$445,000   \$445,000   \$445,000   \$445,000   \$445,000   \$445,000   \$445,000   \$445,000   \$445,000   \$445,000   \$445,000   \$445,000   \$445,000   \$445,000   \$445,000   \$445,000   \$445,000   \$445,000   \$445,000   \$445,000   \$445,000   \$445,                                                      | Price Per Sq.ft.                      | \$276.55                   | \$242.      | 35         | \$2           | 63.19        | \$3         | 303.77                     |        | \$278.2        | 25          | \$3           | 20.60       |          | \$279.72   |
| School   Section   Secti                                                                                                                                                                                                                                    | Initial List Price                    | \$549,500                  | \$475,0     | 000        | \$49          | 99,000       | \$5         | 00,000                     |        | \$495,0        | 00          | \$5           | 95,000      |          | \$480,000  |
| DOM/CDOM   56                                                                                                                                                                                                                                                                                                                                                                                                                                                                                                                                                                                                                                                                                                                                                                                                                                                                                                                                                                                                                                                                                                                                                                                                                                                                                                                                                                                                                                                                                                                                                                                                                                                                                                                                                                                                                                                                                                                                                                                                                                                                                                                                                                                                                                                                                                                                                   | Initial List Date                     | 5/31/2017                  | 3/28/20     | 017        | 1/1:          | 2/2017       | 8/1         | 0/2016                     | 6      | 5/15/20        | 17          | 2/            | 1/2017      | 6        | 6/13/2017  |
| Fair Market   T779   1544   1716                                                                                                                                                                                                                                                                                                                                                                                                                                                                                                                                                                                                                                                                                                                                                                                                                                                                                                                                                                                                                                                                                                                                                                                                                                                                                                                                                                                                                                                                                                                                                                                                                                                                                                                                                                                                                                                                                                                                                                                                                                                                                                                                                        | Current/Final List                    | \$549,500                  | \$475,000   |            | \$499,000     |              | \$5         | 500,000 \$495,0            |        | 00             | 0 \$495,000 |               |             |          |            |
| Living Area   1808   1960   1896   1646   1779   1544   1716                                                                                                                                                                                                                                                                                                                                                                                                                                                                                                                                                                                                                                                                                                                                                                                                                                                                                                                                                                                                                                                                                                                                                                                                                                                                                                                                                                                                                                                                                                                                                                                                                                                                                                                                                                                                                                                                                                                                                                                                                                                                                                                                                                                                                                                                                                    | DOM/CDOM                              | 56                         | 15 / 15     |            | 25 / 25       |              | 7           | 76 / 76                    |        | 72 / 7         |             |               | 175 / 175   |          | 2/2        |
| #Rooms/Bed/Bath 1 3 / 2 / 1 2 / 1 / 1 3 / 2 / 1 2 / 1 / 1 3 / 2 / 1 2 / 1 / 1 3 / 2 / 1 2 / 1 / 1 3 / 2 / 1 3 / 2 / 1 3 / 2 / 1 3 / 2 / 1 3 / 2 / 1 3 / 2 / 1 3 / 2 / 1 3 / 2 / 1 3 / 2 / 1 3 / 2 / 1 3 / 2 / 1 3 / 2 / 1 3 / 2 / 1 3 / 2 / 1 3 / 2 / 1 3 / 2 / 1 3 / 2 / 1 3 / 2 / 1 3 / 2 / 1 3 / 2 / 1 3 / 2 / 1 3 / 2 / 1 3 / 2 / 1 3 / 2 / 1 3 / 2 / 1 3 / 2 / 1 3 / 2 / 1 3 / 2 / 1 3 / 2 / 1 3 / 2 / 1 3 / 2 / 1 3 / 2 / 1 3 / 2 / 1 3 / 2 / 1 3 / 2 / 1 3 / 2 / 1 3 / 2 / 1 3 / 2 / 1 3 / 2 / 1 3 / 2 / 1 3 / 2 / 1 3 / 2 / 1 3 / 2 / 1 3 / 2 / 1 3 / 2 / 1 3 / 2 / 1 3 / 2 / 1 3 / 2 / 1 / 1 3 / 2 / 1 / 1 3 / 2 / 1 / 1 3 / 2 / 1 / 1 3 / 2 / 1 / 1 3 / 2 / 1 / 1 3 / 2 / 1 / 1 3 / 2 / 1 / 1 3 / 2 / 1 / 1 3 / 2 / 1 / 1 3 / 2 / 1 / 1 3 / 2 / 1 / 1 3 / 2 / 1 / 1 3 / 2 / 1 / 1 3 / 2 / 1 / 1 3 / 2 / 1 / 1 3 / 2 / 1 / 1 3 / 2 / 1 / 1 3 / 2 / 1 / 1 3 / 2 / 1 / 1 3 / 2 / 1 / 1 3 / 2 / 1 / 1 3 / 2 / 1 / 1 3 / 2 / 1 / 1 3 / 2 / 1 / 1 3 / 2 / 1 / 1 3 / 2 / 1 / 1 3 / 2 / 1 / 1 3 / 2 / 1 / 1 3 / 2 / 1 / 1 3 / 2 / 1 / 1 3 / 2 / 1 / 1 3 / 2 / 1 / 1 3 / 2 / 1 / 1 3 / 2 / 1 / 1 3 / 2 / 1 / 1 3 / 2 / 1 / 1 3 / 2 / 1 / 1 3 / 2 / 1 / 1 3 / 2 / 1 / 1 3 / 2 / 1 / 1 3 / 2 / 1 / 1 3 / 2 / 1 / 1 3 / 2 / 1 / 1 3 / 2 / 1 / 1 3 / 2 / 1 / 1 3 / 2 / 1 / 1 3 / 2 / 1 / 1 3 / 2 / 1 / 1 3 / 2 / 1 / 1 3 / 2 / 1 / 1 3 / 2 / 1 / 1 3 / 2 / 1 / 1 3 / 2 / 1 / 1 3 / 2 / 1 / 1 3 / 2 / 1 / 1 3 / 2 / 1 / 1 3 / 2 / 1 / 1 3 / 2 / 1 / 1 3 / 2 / 1 / 1 3 / 2 / 1 / 1 3 / 2 / 1 / 1 3 / 2 / 1 / 1 3 / 2 / 1 / 1 3 / 2 / 1 / 1 3 / 2 / 1 / 1 3 / 2 / 1 / 1 3 / 2 / 1 / 1 3 / 2 / 1 / 1 3 / 2 / 1 / 1 3 / 2 / 1 / 1 3 / 2 / 1 / 1 3 / 2 / 1 / 1 3 / 2 / 1 / 1 3 / 2 / 1 / 1 3 / 2 / 1 / 1 3 / 2 / 1 / 1 3 / 2 / 1 / 1 3 / 2 / 1 / 1 3 / 2 / 1 / 1 3 / 2 / 1 / 1 3 / 2 / 1 / 1 3 / 2 / 1 / 1 3 / 2 / 1 / 1 3 / 2 / 1 / 1 3 / 2 / 1 / 1 3 / 2 / 1 / 1 3 / 2 / 1 / 1 3 / 2 / 1 / 1 3 / 2 / 1 / 1 3 / 2 / 1 / 1 3 / 2 / 1 / 1 / 1 3 / 2 / 1 / 1 3 / 2 / 1 / 1 3 / 2 / 1 / 1 3 / 2 / 1 / 1 3 / 2 / 1 / 1 3 / 2 / 1 / 1 3 / 2 / 1 / 1 3 / 2 / 1 / 1 3 / 2 / 1 / 1 3 / 2 / 1 / 1 3 / 2 / 1 / 1 3 / 2 / 1 / 1 3 / 2 / 1 / 1 3 /                                                                                                                                                                                                                                   | Sales Type                            |                            |             |            |               |              | 1 11        |                            | et     |                |             |               |             | F        | air Market |
| #Rooms/Bed/Bath 2                                                                                                                                                                                                                                                                                                                                                                                                                                                                                                                                                                                                                                                                                                                                                                                                                                                                                                                                                                                                                                                                                                                                                                                                                                                                                                                                                                                                                                                                                                                                                                                                                                                                                                                                                                                                                                                                                                                                                                                                                                                                                                                                                                                                                                                                                                                                               | Living Area                           | 1808                       |             |            | 1896          |              |             |                            |        | 1779           |             |               |             |          | 1716       |
| #Rooms/Bed/Bath 3 #Rooms/Bed/Bath 4 Year Built 1927 1922 1923 1941 1911 1920 1924  Samnt SF/% Finished Lot Size 0.15ac 0.15ac 0.11ac 0.15ac 0.14ac 0.14ac 0.12ac Property Type 2 unit 3 unit 2 unit 2 unit 2 unit 2 unit 2 unit 3 unit 2 unit 3 unit 4 unit 4 unit 5                                                                                                                                                                                                                                   | #Rooms/Bed/Bath 1                     | 3/2/1                      | 2/1/        | 1          |               |              |             |                            |        | 4/2/           | 2           |               |             |          |            |
| #Rooms/Bed/Bath 4 Year Built 1927 1922 1923 1941 1911 1920 1924 #Basmit SF/% Finished Lot Size 0.15ac 0.15ac 0.11ac 0.15ac 0.14ac 0.14ac 0.12ac Property Type 2 unit 3 unit 2 unit 2 unit 4 unit 2 unit 2 unit 3 unit 4 unit 4 unit 4 unit 5 unit 6 unit 6 unit 7 unit 7 unit 7 unit 7 unit 8 unit 9 uni                                                                                                                                                                                                                                  | #Rooms/Bed/Bath 2                     | 2/1/1                      | 2/1/        | 1          | 3 /           | /2/1         | 2           | /1/1                       |        | 2/1/           | 1           | 2             | /1/1        |          | 3/2/1      |
| Year Built   1927   1922   1923   1941   1911   1920   1924                                                                                                                                                                                                                                                                                                                                                                                                                                                                                                                                                                                                                                                                                                                                                                                                                                                                                                                                                                                                                                                                                                                                                                                                                                                                                                                                                                                                                                                                                                                                                                                                                                                                                                                                                                                                                                                                                                                                                                                                                                                                                                                                                                                                                                                                                                     |                                       |                            |             |            |               |              |             |                            |        |                |             |               |             |          |            |
| Contemp   Q4   Cont                                                                                                                                                                                                                                    |                                       | 1927                       | 1922        | 2          | 1             | 923          |             | 1941                       |        | 1911           |             |               | 1920        |          | 1924       |
| Description   Contemp                                                                                                                                                                                                                                       |                                       |                            | 1022        | _          |               | 020          |             |                            |        | 1011           |             |               | 020         |          | 1021       |
| Property Type   2 unit   2 u                                                                                                                                                                                                                                    |                                       |                            | 0.15a       | ac         | 0             | 11ac         | 0           | 15ac                       |        | 0 14a          | С           | 0             | 14ac        |          | 0.12ac     |
| Style   Quality   Contemp   Q4   C                                                                                                                                                                                                                                    |                                       |                            |             | -          |               |              |             |                            |        |                |             |               |             |          |            |
| # of Units 2 2 2 2 2 2 2 2 2 2 2 2 2 2 2 2 2 2 2                                                                                                                                                                                                                                                                                                                                                                                                                                                                                                                                                                                                                                                                                                                                                                                                                                                                                                                                                                                                                                                                                                                                                                                                                                                                                                                                                                                                                                                                                                                                                                                                                                                                                                                                                                                                                                                                                                                                                                                                                                                                                                                                                                                                                                                                                                                | . , , , ,                             |                            |             | -          |               |              |             |                            | 74     |                |             |               |             | Co       |            |
| Condition         C4                                                                                                                                                                                                                                                                                                                                                                                                                                                                                                                                                                                                                                                                                                                                                                                                                                                                                                                                                                                                                                                                                                                                                                                                           | ,                                     | ·                          |             | // Q.      | Conta         | •            | John        | •                          |        |                | , Q.        | Cont          | •           | - 00     | •          |
| Pool/Spa None No / No No                                                                                                                                                                                                                                                                                                                                                                                                                                                                                                                                                                                                                                                                                                                                                                                                                                                                                                                                                                                                                                                                                                                                                                                                                                                                                                                                                                                                                                                                                                                                                                                                                                                                                                                                                                                                                                                                                                                                                                                                  |                                       |                            |             |            |               |              |             |                            |        |                |             |               |             |          |            |
| Residential Residentiset Subject Subje                                                                                                                                                                                                                                  |                                       |                            |             |            |               |              | N           |                            |        |                | 0           | N             |             |          |            |
| Porch/Patio/Deck No / No                                                                                                                                                                                                                                                                                                                                                                                                                                                                                                                                                                                                                                                                                                                                                                                                                                                                                                                                                                                                                                                                                                                                                                                                                                                                                                                                                                                                                                                                                                                                                                                                                                                                                                                                                                                                                                                                                                                                                                                                                                                                                                                                                                                                                                                                                                          | •                                     |                            |             |            |               |              |             |                            | al     |                |             |               |             | R        |            |
| Fireplace No                                                                                                                                                                                                                                                                                                                                                                                                                                                                                                                                                                                                                                                                                                                                                                                                                                                                                                                                                                                                                                                                                                                                                                                                                                                                                                                                                                                                                                                                                                                                                                                                                                                                                                                                                                                                                                                                                                                                                                                                                                                                                                                                                                                                                                                                                                                |                                       |                            |             |            |               |              |             |                            |        |                |             |               |             |          |            |
| Garage         2 Detached         2 Detached         None         2 Attached         2 Carport         None         2 Detached           Other Features         None         Los Angeles         Los Angeles         None         Los Angeles         Los Angeles         None         Sector         Sector         Sector         Sector         Sector                                                                                                                                                                                                                                                                                                                                                                                                                                                                                                                                                                                                                                                                                                                                                                                                                                                                                                                                                                                                                                                                                                |                                       |                            |             |            |               |              |             |                            | -      |                |             |               |             |          |            |
| Other Features         None         2,200         \$2,300         \$2,300         \$27,60                                                                                                                                                                                                                                                                                                                                                                                                                                                                                                                                                                                                                                                                                                                                                                                                                                                                                                                                                                                                                                                                                                         |                                       |                            |             |            |               |              |             |                            | t      |                |             |               |             | 2        |            |
| Subdivision         Los Angeles                                                                                                                                                                                                                                                                                                                                                                                                                                                                                                                                                                                                                                                                                                                                                                                                                                                                                                                 | •                                     |                            |             |            |               |              |             |                            | -      |                |             |               |             |          |            |
| Rent Potential         \$2,300         \$2,320         \$2,395         \$2,350         \$2,250         \$2,200         \$2,300           Annual Gross Income         \$27,600         \$27,840         \$28,740         \$28,200         \$27,000         \$26,400         \$27,600           Likely Sale Price         \$475,200         \$475,200         \$460,800           Gross Rent Multiplier         18.12         17.06         17.36         17.73         17.60         18.00         16.70           School District         Los Angeles Unified                                                                                                                                                                                                                                                                                                                                                                                                                                                                                                                                                                                                                                                                                                                                                                                                                                                                                                                                                                                                                                                                                                                                                                                                                                                                                                                                                                                                                                                                                                                                                                                                                                                                                   |                                       |                            |             |            |               |              |             |                            | es     |                |             |               |             | Lo       |            |
| Annual Gross Income \$27,600 \$27,840 \$28,740 \$28,200 \$27,000 \$26,400 \$27,600  Likely Sale Price \$475,200 \$475,200 \$460,800  Gross Rent Multiplier 18.12 17.06 17.36 17.73 17.60 18.00 16.70  School District Los Angeles Unified Unified Unified Unified Unified Unified Unified Unified                                                                                                                                                                                                                                                                                                                                                                                                                                                                                                                                                                                                                                                                                                                                                                                                                                                                                                                                                                                                                                                                                                                                                                                                                                                                                                                                                                                                                                                                                                                                                                                                                                                                                                                                                                                                                                                                                                                                                                                                                                                               |                                       | -                          |             |            |               |              |             |                            | ,,,    |                |             |               |             |          |            |
| Likely Sale Price \$\ \text{\$475,200} \ \text{\$475,200} \ \text{\$475,200} \ \text{\$460,800} \  \text{Gross Rent Multiplier} \ 18.12 \ 17.06 \ 17.36 \ 17.73 \ 17.60 \ 18.00 \ 16.70 \  \text{School District} \ \text{Los Angeles} \ \ \text{Unified}                                                                                                                                                                                                                             |                                       |                            |             |            |               |              |             |                            |        |                |             |               |             |          |            |
| Gross Rent Multiplier 18.12 17.06 17.36 17.73 17.60 18.00 16.70 School District Los Angeles Unified Un                                                                                                                                                                                                                                  |                                       | Ψ21,000                    | Ψ21,0       |            | Ψ_            | 0,7 10       | Ψ.          | -0,200                     |        |                |             |               |             |          |            |
| School District Los Angeles Unified Unified Unified Unified Unified                                                                                                                                                                                                                                                                                                                                                                                                                                                                                                                                                                                                                                                                                                                                                                                                                                                                                                                                                                                                                                                                                                                                                                                                                                                                                                                                                                                                                                                                                                                                                                                                                                                                                                                                                                                                                                                                                                                                                                                                                                                                                                                                                                                                                     | ,                                     | 18 12                      | 17 0        | 6          | 1             | 7 36         |             | 17 73                      |        |                |             |               |             | <u> </u> |            |
|                                                                                                                                                                                                                                                                                                                                                                                                                                                                                                                                                                                                                                                                                                                                                                                                                                                                                                                                                                                                                                                                                                                                                                                                                                                                                                                                                                                                                                                                                                                                                                                                                                                                                                                                                                                                                                                                                                                                                                                                                                                                                                                                                                                                                                                                                                                                                                 | · · · · · · · · · · · · · · · · · · · | Los Angeles                | Los Ang     | jeles      | Los           | Angeles      | Los         | Angele                     | es     | Los Ang        | eles        | Los           | Angeles     | Lo       | s Angeles  |
| 5023-025-014 16152142_CLAW 17231960_CLAW 17198572_CLAW                                                                                                                                                                                                                                                                                                                                                                                                                                                                                                                                                                                                                                                                                                                                                                                                                                                                                                                                                                                                                                                                                                                                                                                                                                                                                                                                                                                                                                                                                                                                                                                                                                                                                                                                                                                                                                                                                                                                                                                                                                                                                                                                                                                                                                                                                                          | Data Source - ID                      | County Tax -               |             |            |               |              |             | MLS -                      | Δ\Λ/   | MLS -          |             | ı             | MLS -       | ML       |            |