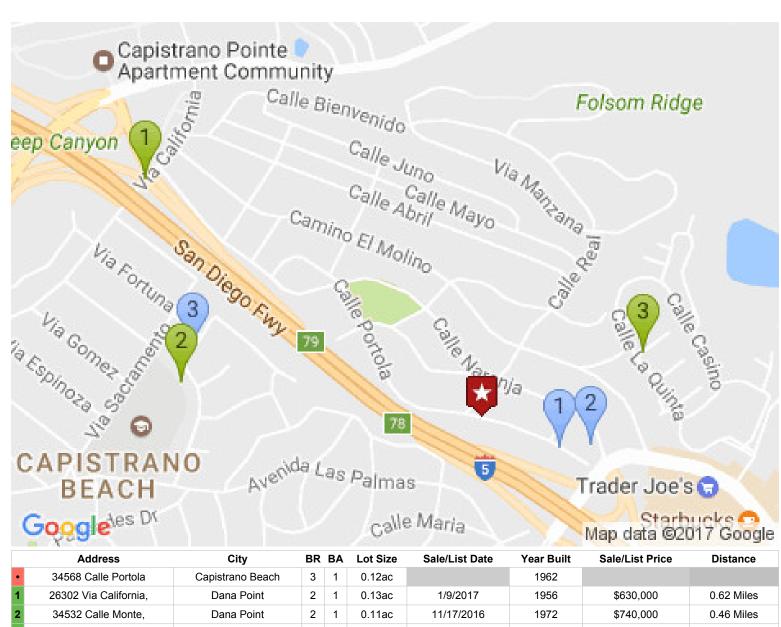

# **Broker Price Opinion**

| X | Exterior Inspection |
|---|---------------------|
|   | Interior Inspection |

|                                                                                                                 |                                                                                                                                                                                                                                                                                                                                                                                                                                                                                                                                                                                                                                                                                                                                                                                                                                                                                                                                                                                                                                                                                                                                                                                                                                                                                                                                                                                                                                                                                                                                                                                                                                                                                                                                                                                                                                                                                                                                                                                                                                                                                                                                |                                                     |                                               |                                                | _                          |                                          |                  |                                             |
|-----------------------------------------------------------------------------------------------------------------|--------------------------------------------------------------------------------------------------------------------------------------------------------------------------------------------------------------------------------------------------------------------------------------------------------------------------------------------------------------------------------------------------------------------------------------------------------------------------------------------------------------------------------------------------------------------------------------------------------------------------------------------------------------------------------------------------------------------------------------------------------------------------------------------------------------------------------------------------------------------------------------------------------------------------------------------------------------------------------------------------------------------------------------------------------------------------------------------------------------------------------------------------------------------------------------------------------------------------------------------------------------------------------------------------------------------------------------------------------------------------------------------------------------------------------------------------------------------------------------------------------------------------------------------------------------------------------------------------------------------------------------------------------------------------------------------------------------------------------------------------------------------------------------------------------------------------------------------------------------------------------------------------------------------------------------------------------------------------------------------------------------------------------------------------------------------------------------------------------------------------------|-----------------------------------------------------|-----------------------------------------------|------------------------------------------------|----------------------------|------------------------------------------|------------------|---------------------------------------------|
| Property Add                                                                                                    | ress: 34568 Calle Po                                                                                                                                                                                                                                                                                                                                                                                                                                                                                                                                                                                                                                                                                                                                                                                                                                                                                                                                                                                                                                                                                                                                                                                                                                                                                                                                                                                                                                                                                                                                                                                                                                                                                                                                                                                                                                                                                                                                                                                                                                                                                                           | ortola                                              |                                               |                                                | Vendor ID: 4               | 181869                                   |                  |                                             |
| City, State,                                                                                                    | Zip: Capistrano Bea                                                                                                                                                                                                                                                                                                                                                                                                                                                                                                                                                                                                                                                                                                                                                                                                                                                                                                                                                                                                                                                                                                                                                                                                                                                                                                                                                                                                                                                                                                                                                                                                                                                                                                                                                                                                                                                                                                                                                                                                                                                                                                            | each, CA 92624                                      |                                               |                                                | Deal Name:                 |                                          |                  |                                             |
| Loan Num                                                                                                        | nber: 34568 Calle Po                                                                                                                                                                                                                                                                                                                                                                                                                                                                                                                                                                                                                                                                                                                                                                                                                                                                                                                                                                                                                                                                                                                                                                                                                                                                                                                                                                                                                                                                                                                                                                                                                                                                                                                                                                                                                                                                                                                                                                                                                                                                                                           | Portola                                             |                                               |                                                | Inspection Date: 3/01/2017 |                                          |                  |                                             |
| 2nd Loan / Clie                                                                                                 |                                                                                                                                                                                                                                                                                                                                                                                                                                                                                                                                                                                                                                                                                                                                                                                                                                                                                                                                                                                                                                                                                                                                                                                                                                                                                                                                                                                                                                                                                                                                                                                                                                                                                                                                                                                                                                                                                                                                                                                                                                                                                                                                |                                                     |                                               | · _                                            | et APN: 123-311-44         |                                          |                  |                                             |
|                                                                                                                 |                                                                                                                                                                                                                                                                                                                                                                                                                                                                                                                                                                                                                                                                                                                                                                                                                                                                                                                                                                                                                                                                                                                                                                                                                                                                                                                                                                                                                                                                                                                                                                                                                                                                                                                                                                                                                                                                                                                                                                                                                                                                                                                                |                                                     |                                               |                                                |                            |                                          |                  |                                             |
| Property Occupancy Status Owner Does the Property Appear Secure? Yes Est. Monthly Rent \$2,600 Sold in the last |                                                                                                                                                                                                                                                                                                                                                                                                                                                                                                                                                                                                                                                                                                                                                                                                                                                                                                                                                                                                                                                                                                                                                                                                                                                                                                                                                                                                                                                                                                                                                                                                                                                                                                                                                                                                                                                                                                                                                                                                                                                                                                                                |                                                     |                                               |                                                |                            |                                          |                  |                                             |
| Currently Listed Co                                                                                             | urrently List Broker                                                                                                                                                                                                                                                                                                                                                                                                                                                                                                                                                                                                                                                                                                                                                                                                                                                                                                                                                                                                                                                                                                                                                                                                                                                                                                                                                                                                                                                                                                                                                                                                                                                                                                                                                                                                                                                                                                                                                                                                                                                                                                           | List Broker Contact #                               | # Initial List Price In                       | nitial List Date Cur                           | rent List Price [          | OOM / CDOM                               | 12 Months?       | INO                                         |
| No                                                                                                              |                                                                                                                                                                                                                                                                                                                                                                                                                                                                                                                                                                                                                                                                                                                                                                                                                                                                                                                                                                                                                                                                                                                                                                                                                                                                                                                                                                                                                                                                                                                                                                                                                                                                                                                                                                                                                                                                                                                                                                                                                                                                                                                                |                                                     |                                               |                                                |                            |                                          | Sale Price:      |                                             |
| Is the Subject Listin                                                                                           | g Currently Pending                                                                                                                                                                                                                                                                                                                                                                                                                                                                                                                                                                                                                                                                                                                                                                                                                                                                                                                                                                                                                                                                                                                                                                                                                                                                                                                                                                                                                                                                                                                                                                                                                                                                                                                                                                                                                                                                                                                                                                                                                                                                                                            | ? Date of (                                         | Contract                                      | CDOM to Cont                                   | ract                       |                                          | Sale Date:       |                                             |
| Subject Property Co                                                                                             | omments / External I                                                                                                                                                                                                                                                                                                                                                                                                                                                                                                                                                                                                                                                                                                                                                                                                                                                                                                                                                                                                                                                                                                                                                                                                                                                                                                                                                                                                                                                                                                                                                                                                                                                                                                                                                                                                                                                                                                                                                                                                                                                                                                           | nfluences                                           |                                               |                                                |                            |                                          |                  |                                             |
| Property is in avera                                                                                            | ge condition, surrou                                                                                                                                                                                                                                                                                                                                                                                                                                                                                                                                                                                                                                                                                                                                                                                                                                                                                                                                                                                                                                                                                                                                                                                                                                                                                                                                                                                                                                                                                                                                                                                                                                                                                                                                                                                                                                                                                                                                                                                                                                                                                                           | nding homes conforr                                 | n to subject                                  |                                                |                            |                                          |                  |                                             |
|                                                                                                                 | Subject                                                                                                                                                                                                                                                                                                                                                                                                                                                                                                                                                                                                                                                                                                                                                                                                                                                                                                                                                                                                                                                                                                                                                                                                                                                                                                                                                                                                                                                                                                                                                                                                                                                                                                                                                                                                                                                                                                                                                                                                                                                                                                                        | Sold Comp 1                                         | Sold Comp 2                                   | Sold Comp 3                                    | List Com                   | o 1 List                                 | Comp 2           | List Comp 3                                 |
|                                                                                                                 | The state of the s | Solu Comp I                                         |                                               |                                                | 2100 O                     |                                          | Was a            | Ziot Comp C                                 |
|                                                                                                                 |                                                                                                                                                                                                                                                                                                                                                                                                                                                                                                                                                                                                                                                                                                                                                                                                                                                                                                                                                                                                                                                                                                                                                                                                                                                                                                                                                                                                                                                                                                                                                                                                                                                                                                                                                                                                                                                                                                                                                                                                                                                                                                                                | ***************************************             |                                               |                                                |                            |                                          |                  |                                             |
| Address                                                                                                         | 34568 Calle<br>Portola<br>Capistrano Beach,<br>CA 92624                                                                                                                                                                                                                                                                                                                                                                                                                                                                                                                                                                                                                                                                                                                                                                                                                                                                                                                                                                                                                                                                                                                                                                                                                                                                                                                                                                                                                                                                                                                                                                                                                                                                                                                                                                                                                                                                                                                                                                                                                                                                        | 26302 Via<br>California,<br>Dana Point, CA<br>92624 | 34532 Calle Monte,<br>Dana Point, CA<br>92624 | 711 Calle Perlino<br>San Clemente, Co<br>92673 |                            | 34571 (<br>Naranja<br>CA Dana P<br>92624 | ı                | 26601 Calle Lago<br>Dana Point, CA<br>92624 |
| Proximity                                                                                                       |                                                                                                                                                                                                                                                                                                                                                                                                                                                                                                                                                                                                                                                                                                                                                                                                                                                                                                                                                                                                                                                                                                                                                                                                                                                                                                                                                                                                                                                                                                                                                                                                                                                                                                                                                                                                                                                                                                                                                                                                                                                                                                                                | 0.62 Miles                                          | 0.46 Miles                                    | 0.26 Miles                                     | 1 Block                    | 1 1/                                     | 2 Blocks         | 0.45 Miles                                  |
| Sale/List Price                                                                                                 |                                                                                                                                                                                                                                                                                                                                                                                                                                                                                                                                                                                                                                                                                                                                                                                                                                                                                                                                                                                                                                                                                                                                                                                                                                                                                                                                                                                                                                                                                                                                                                                                                                                                                                                                                                                                                                                                                                                                                                                                                                                                                                                                | \$630,000                                           | \$740,000                                     | \$635,000                                      | \$729,90                   | 0 \$7                                    | 49,000           | \$699,000                                   |
| Sale Date                                                                                                       |                                                                                                                                                                                                                                                                                                                                                                                                                                                                                                                                                                                                                                                                                                                                                                                                                                                                                                                                                                                                                                                                                                                                                                                                                                                                                                                                                                                                                                                                                                                                                                                                                                                                                                                                                                                                                                                                                                                                                                                                                                                                                                                                | 1/9/2017                                            | 11/17/2016                                    | 1/3/2017                                       |                            |                                          |                  |                                             |
| Price Per Sq.ft.                                                                                                | \$562.03                                                                                                                                                                                                                                                                                                                                                                                                                                                                                                                                                                                                                                                                                                                                                                                                                                                                                                                                                                                                                                                                                                                                                                                                                                                                                                                                                                                                                                                                                                                                                                                                                                                                                                                                                                                                                                                                                                                                                                                                                                                                                                                       | \$561.00                                            | \$740.00                                      | \$497.26                                       | \$667.80                   | \$5                                      | 526.35           | \$576.73                                    |
| Initial List Price                                                                                              |                                                                                                                                                                                                                                                                                                                                                                                                                                                                                                                                                                                                                                                                                                                                                                                                                                                                                                                                                                                                                                                                                                                                                                                                                                                                                                                                                                                                                                                                                                                                                                                                                                                                                                                                                                                                                                                                                                                                                                                                                                                                                                                                | \$699,900                                           | \$779,900                                     | \$645,000                                      | \$729,90                   | 0 \$7                                    | 49,000           | \$699,000                                   |
| Initial List Date                                                                                               |                                                                                                                                                                                                                                                                                                                                                                                                                                                                                                                                                                                                                                                                                                                                                                                                                                                                                                                                                                                                                                                                                                                                                                                                                                                                                                                                                                                                                                                                                                                                                                                                                                                                                                                                                                                                                                                                                                                                                                                                                                                                                                                                | 11/23/2016                                          | 10/3/2016                                     | 10/26/2016                                     | 2/28/201                   | 7 3/                                     | 1/2017           | 4/20/2016                                   |
| Current/Final List                                                                                              |                                                                                                                                                                                                                                                                                                                                                                                                                                                                                                                                                                                                                                                                                                                                                                                                                                                                                                                                                                                                                                                                                                                                                                                                                                                                                                                                                                                                                                                                                                                                                                                                                                                                                                                                                                                                                                                                                                                                                                                                                                                                                                                                | \$630,000                                           | \$740,000                                     | \$635,000                                      | \$729,90                   | 0 \$7                                    | 49,000           | \$699,000                                   |
| DOM/CDOM                                                                                                        |                                                                                                                                                                                                                                                                                                                                                                                                                                                                                                                                                                                                                                                                                                                                                                                                                                                                                                                                                                                                                                                                                                                                                                                                                                                                                                                                                                                                                                                                                                                                                                                                                                                                                                                                                                                                                                                                                                                                                                                                                                                                                                                                | 16 / 16                                             | 95 / 95                                       | 69 / 69                                        | 1/1                        |                                          | 1/1              | 11 / 11                                     |
| Sales Type                                                                                                      |                                                                                                                                                                                                                                                                                                                                                                                                                                                                                                                                                                                                                                                                                                                                                                                                                                                                                                                                                                                                                                                                                                                                                                                                                                                                                                                                                                                                                                                                                                                                                                                                                                                                                                                                                                                                                                                                                                                                                                                                                                                                                                                                | Fair Market                                         | Fair Market                                   | Fair Market                                    | Fair Mark                  | et Fair                                  | r Market         | Fair Market                                 |
| Finance Incentives                                                                                              |                                                                                                                                                                                                                                                                                                                                                                                                                                                                                                                                                                                                                                                                                                                                                                                                                                                                                                                                                                                                                                                                                                                                                                                                                                                                                                                                                                                                                                                                                                                                                                                                                                                                                                                                                                                                                                                                                                                                                                                                                                                                                                                                | None                                                | None                                          | None                                           | None                       | 1                                        | None             | None                                        |
| Living Area                                                                                                     | 1201                                                                                                                                                                                                                                                                                                                                                                                                                                                                                                                                                                                                                                                                                                                                                                                                                                                                                                                                                                                                                                                                                                                                                                                                                                                                                                                                                                                                                                                                                                                                                                                                                                                                                                                                                                                                                                                                                                                                                                                                                                                                                                                           | 1123                                                | 1000                                          | 1277                                           | 1093                       |                                          | 1423             | 1212                                        |
| #Rooms/Bed/Bath 1                                                                                               | 4 / 3 / 1.0                                                                                                                                                                                                                                                                                                                                                                                                                                                                                                                                                                                                                                                                                                                                                                                                                                                                                                                                                                                                                                                                                                                                                                                                                                                                                                                                                                                                                                                                                                                                                                                                                                                                                                                                                                                                                                                                                                                                                                                                                                                                                                                    | 4 / 2 / 1.0                                         | 4 / 2 / 1.0                                   | 6/3/2.0                                        | 4/2/1.                     | 5 /                                      | 3 / 2.0          | 4 / 2 / 1.0                                 |
| Year Built                                                                                                      | 1962                                                                                                                                                                                                                                                                                                                                                                                                                                                                                                                                                                                                                                                                                                                                                                                                                                                                                                                                                                                                                                                                                                                                                                                                                                                                                                                                                                                                                                                                                                                                                                                                                                                                                                                                                                                                                                                                                                                                                                                                                                                                                                                           | 1956                                                | 1972                                          | 1973                                           | 1964                       |                                          | 1964             | 1970                                        |
| Bsmnt SF/% Finished                                                                                             |                                                                                                                                                                                                                                                                                                                                                                                                                                                                                                                                                                                                                                                                                                                                                                                                                                                                                                                                                                                                                                                                                                                                                                                                                                                                                                                                                                                                                                                                                                                                                                                                                                                                                                                                                                                                                                                                                                                                                                                                                                                                                                                                |                                                     |                                               |                                                |                            |                                          |                  |                                             |
| Lot Size                                                                                                        | 0.12ac                                                                                                                                                                                                                                                                                                                                                                                                                                                                                                                                                                                                                                                                                                                                                                                                                                                                                                                                                                                                                                                                                                                                                                                                                                                                                                                                                                                                                                                                                                                                                                                                                                                                                                                                                                                                                                                                                                                                                                                                                                                                                                                         | 0.13ac                                              | 0.11ac                                        | 0.04ac                                         | 0.10ac                     | 0                                        | .09ac            | 0.16ac                                      |
| Property Type                                                                                                   | SF Detach                                                                                                                                                                                                                                                                                                                                                                                                                                                                                                                                                                                                                                                                                                                                                                                                                                                                                                                                                                                                                                                                                                                                                                                                                                                                                                                                                                                                                                                                                                                                                                                                                                                                                                                                                                                                                                                                                                                                                                                                                                                                                                                      | SF Detach                                           | SF Detach                                     | SF Detach                                      | SF Detac                   | h SF                                     | Detach           | SF Detach                                   |
| Style / Quality                                                                                                 | Single Story / Q3                                                                                                                                                                                                                                                                                                                                                                                                                                                                                                                                                                                                                                                                                                                                                                                                                                                                                                                                                                                                                                                                                                                                                                                                                                                                                                                                                                                                                                                                                                                                                                                                                                                                                                                                                                                                                                                                                                                                                                                                                                                                                                              | Single Story / Q4                                   | Single Story / Q4                             | Single Story / Q                               | 4 Single Story             | / Q4 Single                              | Story / Q4       | Single Story / Q4                           |
| # of Units                                                                                                      | 1                                                                                                                                                                                                                                                                                                                                                                                                                                                                                                                                                                                                                                                                                                                                                                                                                                                                                                                                                                                                                                                                                                                                                                                                                                                                                                                                                                                                                                                                                                                                                                                                                                                                                                                                                                                                                                                                                                                                                                                                                                                                                                                              | 1                                                   | 1                                             | 1                                              | 1                          |                                          | 1                | 1                                           |
| Condition                                                                                                       | C3                                                                                                                                                                                                                                                                                                                                                                                                                                                                                                                                                                                                                                                                                                                                                                                                                                                                                                                                                                                                                                                                                                                                                                                                                                                                                                                                                                                                                                                                                                                                                                                                                                                                                                                                                                                                                                                                                                                                                                                                                                                                                                                             | C3                                                  | C3                                            | C3                                             | C3                         |                                          | C3               | C3                                          |
| Pool/Spa                                                                                                        | None                                                                                                                                                                                                                                                                                                                                                                                                                                                                                                                                                                                                                                                                                                                                                                                                                                                                                                                                                                                                                                                                                                                                                                                                                                                                                                                                                                                                                                                                                                                                                                                                                                                                                                                                                                                                                                                                                                                                                                                                                                                                                                                           | No / No                                             | No / No                                       | No / No                                        | No / No                    | N                                        | o / No           | No / No                                     |
| View                                                                                                            | Neighborhood                                                                                                                                                                                                                                                                                                                                                                                                                                                                                                                                                                                                                                                                                                                                                                                                                                                                                                                                                                                                                                                                                                                                                                                                                                                                                                                                                                                                                                                                                                                                                                                                                                                                                                                                                                                                                                                                                                                                                                                                                                                                                                                   | neighborhood                                        | Ocean                                         | Coastline                                      | Neighborh                  | ood Tree                                 | es/woods         | ocean                                       |
| Porch/Patio/Deck                                                                                                | No / Yes / No                                                                                                                                                                                                                                                                                                                                                                                                                                                                                                                                                                                                                                                                                                                                                                                                                                                                                                                                                                                                                                                                                                                                                                                                                                                                                                                                                                                                                                                                                                                                                                                                                                                                                                                                                                                                                                                                                                                                                                                                                                                                                                                  | No / Yes / No                                       | No / Yes / No                                 | No / Yes / Yes                                 | No / Yes /                 | No No                                    | No / No          | No / Yes / No                               |
| Fireplace                                                                                                       | Yes                                                                                                                                                                                                                                                                                                                                                                                                                                                                                                                                                                                                                                                                                                                                                                                                                                                                                                                                                                                                                                                                                                                                                                                                                                                                                                                                                                                                                                                                                                                                                                                                                                                                                                                                                                                                                                                                                                                                                                                                                                                                                                                            | Yes                                                 | Yes                                           | No                                             | No                         |                                          | No               | No                                          |
| Garage                                                                                                          | 2 Attached                                                                                                                                                                                                                                                                                                                                                                                                                                                                                                                                                                                                                                                                                                                                                                                                                                                                                                                                                                                                                                                                                                                                                                                                                                                                                                                                                                                                                                                                                                                                                                                                                                                                                                                                                                                                                                                                                                                                                                                                                                                                                                                     | 1 Attached                                          | 2 Attached                                    | 2 Attached                                     | 2 Attache                  | ed 2 A                                   | ttached          | 2 Attached                                  |
| Other Features                                                                                                  | None                                                                                                                                                                                                                                                                                                                                                                                                                                                                                                                                                                                                                                                                                                                                                                                                                                                                                                                                                                                                                                                                                                                                                                                                                                                                                                                                                                                                                                                                                                                                                                                                                                                                                                                                                                                                                                                                                                                                                                                                                                                                                                                           | None                                                | None                                          | None                                           | None                       | 1                                        | None             | None                                        |
| HOA Fees                                                                                                        | 0/mo                                                                                                                                                                                                                                                                                                                                                                                                                                                                                                                                                                                                                                                                                                                                                                                                                                                                                                                                                                                                                                                                                                                                                                                                                                                                                                                                                                                                                                                                                                                                                                                                                                                                                                                                                                                                                                                                                                                                                                                                                                                                                                                           | 0/mo                                                | 0/mo                                          | 0/mo                                           | 0/mo                       |                                          | 0/mo             | 0/mo                                        |
| Subdivision                                                                                                     | Other                                                                                                                                                                                                                                                                                                                                                                                                                                                                                                                                                                                                                                                                                                                                                                                                                                                                                                                                                                                                                                                                                                                                                                                                                                                                                                                                                                                                                                                                                                                                                                                                                                                                                                                                                                                                                                                                                                                                                                                                                                                                                                                          | Capistano Beach                                     | Capistano Beach                               | Capistano Beacl                                | n Capistano B              | each Capist                              | ano Beach        | Capistano Beach                             |
| School District                                                                                                 | Capo Unified                                                                                                                                                                                                                                                                                                                                                                                                                                                                                                                                                                                                                                                                                                                                                                                                                                                                                                                                                                                                                                                                                                                                                                                                                                                                                                                                                                                                                                                                                                                                                                                                                                                                                                                                                                                                                                                                                                                                                                                                                                                                                                                   | Capistrano Unified                                  | Capistrano Unified                            | Capistrano Unifie                              | ed Capistrano U            | nified Capistr                           | ano Unified      | Capistrano Unified                          |
| Data Source - ID                                                                                                | County Tax -                                                                                                                                                                                                                                                                                                                                                                                                                                                                                                                                                                                                                                                                                                                                                                                                                                                                                                                                                                                                                                                                                                                                                                                                                                                                                                                                                                                                                                                                                                                                                                                                                                                                                                                                                                                                                                                                                                                                                                                                                                                                                                                   | MLS -<br>OC16752198                                 | MLS -<br>OC16716911                           | MLS -<br>OC16735092                            | MLS -<br>OC170408          |                                          | MLS -<br>7041587 | MLS - 16118858                              |
| Market Time 9                                                                                                   | 0-120 days                                                                                                                                                                                                                                                                                                                                                                                                                                                                                                                                                                                                                                                                                                                                                                                                                                                                                                                                                                                                                                                                                                                                                                                                                                                                                                                                                                                                                                                                                                                                                                                                                                                                                                                                                                                                                                                                                                                                                                                                                                                                                                                     | As-Is Price Estima                                  | ·                                             | ed Price Estimate                              |                            |                                          |                  |                                             |
|                                                                                                                 | oated Sale Price                                                                                                                                                                                                                                                                                                                                                                                                                                                                                                                                                                                                                                                                                                                                                                                                                                                                                                                                                                                                                                                                                                                                                                                                                                                                                                                                                                                                                                                                                                                                                                                                                                                                                                                                                                                                                                                                                                                                                                                                                                                                                                               | \$675,000                                           | \$                                            | 675,000                                        | \$300,0                    | 000                                      |                  |                                             |
| Recomme                                                                                                         | ended List Price                                                                                                                                                                                                                                                                                                                                                                                                                                                                                                                                                                                                                                                                                                                                                                                                                                                                                                                                                                                                                                                                                                                                                                                                                                                                                                                                                                                                                                                                                                                                                                                                                                                                                                                                                                                                                                                                                                                                                                                                                                                                                                               | \$675,000                                           | \$                                            | 675,000                                        |                            |                                          |                  |                                             |
|                                                                                                                 | Calaa Ctratamu                                                                                                                                                                                                                                                                                                                                                                                                                                                                                                                                                                                                                                                                                                                                                                                                                                                                                                                                                                                                                                                                                                                                                                                                                                                                                                                                                                                                                                                                                                                                                                                                                                                                                                                                                                                                                                                                                                                                                                                                                                                                                                                 |                                                     | <b>∀</b> ∧                                    |                                                | Denoired                   |                                          |                  |                                             |