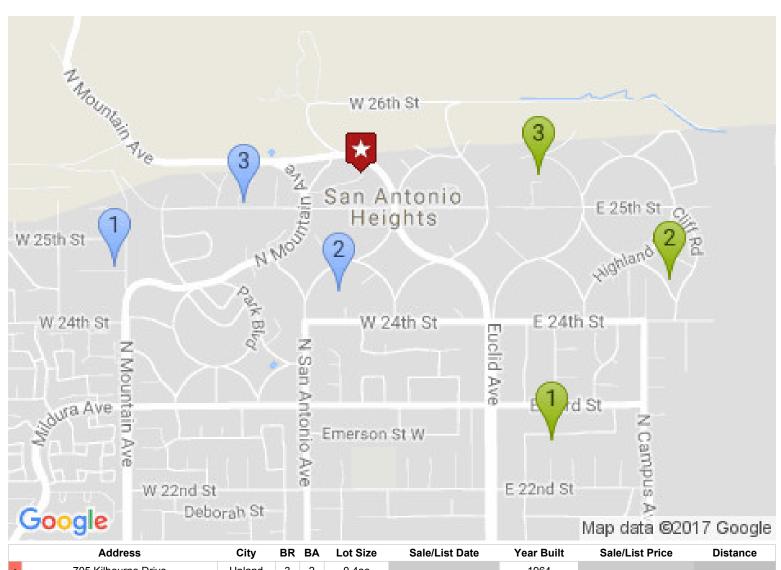

# **Broker Price Opinion**

| X Exterior Ir | nspection |
|---------------|-----------|
| Interior In   | spection  |

| Property Address: 705 Kilbourne Drive |                                                                                                                                                                                                                                                                                                                                                                                                                                                                                                                                                                                                                                                                                                                                                                                                                                                                                                                                                                                                                                                                                                                                                                                                                                                                                                                                                                                                                                                                                                                                                                                                                                                                                                                                                                                                                                                                                                                                                                                                                                                                                                                                |                                   |                                      |                           |                             | Vendor ID:                  | 4290699     | )          |                       |         |                           |
|---------------------------------------|--------------------------------------------------------------------------------------------------------------------------------------------------------------------------------------------------------------------------------------------------------------------------------------------------------------------------------------------------------------------------------------------------------------------------------------------------------------------------------------------------------------------------------------------------------------------------------------------------------------------------------------------------------------------------------------------------------------------------------------------------------------------------------------------------------------------------------------------------------------------------------------------------------------------------------------------------------------------------------------------------------------------------------------------------------------------------------------------------------------------------------------------------------------------------------------------------------------------------------------------------------------------------------------------------------------------------------------------------------------------------------------------------------------------------------------------------------------------------------------------------------------------------------------------------------------------------------------------------------------------------------------------------------------------------------------------------------------------------------------------------------------------------------------------------------------------------------------------------------------------------------------------------------------------------------------------------------------------------------------------------------------------------------------------------------------------------------------------------------------------------------|-----------------------------------|--------------------------------------|---------------------------|-----------------------------|-----------------------------|-------------|------------|-----------------------|---------|---------------------------|
| City, State,                          |                                                                                                                                                                                                                                                                                                                                                                                                                                                                                                                                                                                                                                                                                                                                                                                                                                                                                                                                                                                                                                                                                                                                                                                                                                                                                                                                                                                                                                                                                                                                                                                                                                                                                                                                                                                                                                                                                                                                                                                                                                                                                                                                |                                   | Deal Name:                           |                           |                             |                             |             |            |                       |         |                           |
| Loan Num                              | nber: 000640                                                                                                                                                                                                                                                                                                                                                                                                                                                                                                                                                                                                                                                                                                                                                                                                                                                                                                                                                                                                                                                                                                                                                                                                                                                                                                                                                                                                                                                                                                                                                                                                                                                                                                                                                                                                                                                                                                                                                                                                                                                                                                                   |                                   |                                      |                           | Insp                        | ection Date:                | 7/19/201    | 7          |                       |         |                           |
| 2nd Loan / Clie                       |                                                                                                                                                                                                                                                                                                                                                                                                                                                                                                                                                                                                                                                                                                                                                                                                                                                                                                                                                                                                                                                                                                                                                                                                                                                                                                                                                                                                                                                                                                                                                                                                                                                                                                                                                                                                                                                                                                                                                                                                                                                                                                                                |                                   |                                      |                           | •                           | ubject APN:                 |             |            | 00                    |         |                           |
|                                       |                                                                                                                                                                                                                                                                                                                                                                                                                                                                                                                                                                                                                                                                                                                                                                                                                                                                                                                                                                                                                                                                                                                                                                                                                                                                                                                                                                                                                                                                                                                                                                                                                                                                                                                                                                                                                                                                                                                                                                                                                                                                                                                                |                                   |                                      |                           |                             | ,                           |             |            | 00                    |         |                           |
| Property Occupano                     | y Status Owner                                                                                                                                                                                                                                                                                                                                                                                                                                                                                                                                                                                                                                                                                                                                                                                                                                                                                                                                                                                                                                                                                                                                                                                                                                                                                                                                                                                                                                                                                                                                                                                                                                                                                                                                                                                                                                                                                                                                                                                                                                                                                                                 | ecure? Yes                        | Est.                                 | Monthly Ren               | t \$2,800                   |                             | Sold in the | last       | No                    |         |                           |
| Currently Listed C                    | urrently List Broker                                                                                                                                                                                                                                                                                                                                                                                                                                                                                                                                                                                                                                                                                                                                                                                                                                                                                                                                                                                                                                                                                                                                                                                                                                                                                                                                                                                                                                                                                                                                                                                                                                                                                                                                                                                                                                                                                                                                                                                                                                                                                                           | List Broker Contact               | # Initial List Price In              | nitial List Date          | Curre                       | nt List Price               | DOM / C     | DOM        | 12 Months             | ?       | INO                       |
| No                                    |                                                                                                                                                                                                                                                                                                                                                                                                                                                                                                                                                                                                                                                                                                                                                                                                                                                                                                                                                                                                                                                                                                                                                                                                                                                                                                                                                                                                                                                                                                                                                                                                                                                                                                                                                                                                                                                                                                                                                                                                                                                                                                                                |                                   |                                      |                           |                             |                             |             |            | Sale Price:           |         |                           |
| Is the Subject Listin                 | g Currently Pending                                                                                                                                                                                                                                                                                                                                                                                                                                                                                                                                                                                                                                                                                                                                                                                                                                                                                                                                                                                                                                                                                                                                                                                                                                                                                                                                                                                                                                                                                                                                                                                                                                                                                                                                                                                                                                                                                                                                                                                                                                                                                                            | ? Date of                         | Contract                             | CDOM to                   | Contrac                     | ct                          |             |            | Sale Date:            |         |                           |
| Subject Property Co                   | omments / External I                                                                                                                                                                                                                                                                                                                                                                                                                                                                                                                                                                                                                                                                                                                                                                                                                                                                                                                                                                                                                                                                                                                                                                                                                                                                                                                                                                                                                                                                                                                                                                                                                                                                                                                                                                                                                                                                                                                                                                                                                                                                                                           | nfluences                         |                                      |                           |                             |                             |             |            |                       |         |                           |
| Based on agent's e                    | xterior drive by insp                                                                                                                                                                                                                                                                                                                                                                                                                                                                                                                                                                                                                                                                                                                                                                                                                                                                                                                                                                                                                                                                                                                                                                                                                                                                                                                                                                                                                                                                                                                                                                                                                                                                                                                                                                                                                                                                                                                                                                                                                                                                                                          | ection, no necessary              | repairs were observ                  | ed or noted a             | as of the                   | date of inspe               | ection.     |            |                       |         |                           |
|                                       | Subject                                                                                                                                                                                                                                                                                                                                                                                                                                                                                                                                                                                                                                                                                                                                                                                                                                                                                                                                                                                                                                                                                                                                                                                                                                                                                                                                                                                                                                                                                                                                                                                                                                                                                                                                                                                                                                                                                                                                                                                                                                                                                                                        | Sold Comp 1                       | Sold Comp 2                          | Sold Cor                  | np 3                        | List Com                    | ıp 1        | List (     | Comp 2                | Lis     | st Comp 3                 |
|                                       | COLUMN TO SERVICE AND THE SERV |                                   |                                      |                           |                             |                             |             |            |                       |         |                           |
| Address                               | 705 Kilbourne<br>Drive<br>Upland, CA 91784                                                                                                                                                                                                                                                                                                                                                                                                                                                                                                                                                                                                                                                                                                                                                                                                                                                                                                                                                                                                                                                                                                                                                                                                                                                                                                                                                                                                                                                                                                                                                                                                                                                                                                                                                                                                                                                                                                                                                                                                                                                                                     | 236 Revere St<br>Upland, CA 91784 | 2423 Prospect Dr<br>Upland, CA 91784 | 2525 Jonqui<br>Upland, CA |                             | 1215 Piedmo<br>Upland, CA 9 | 91784       | Cres E     | n Antonio<br>CA 91784 | Uplan   | V 25th St<br>id, CA 91784 |
| Proximity                             |                                                                                                                                                                                                                                                                                                                                                                                                                                                                                                                                                                                                                                                                                                                                                                                                                                                                                                                                                                                                                                                                                                                                                                                                                                                                                                                                                                                                                                                                                                                                                                                                                                                                                                                                                                                                                                                                                                                                                                                                                                                                                                                                | 0.99 Miles                        | 0.97 Miles                           | 0.52 Mi                   | les                         | 0.81 Mil                    | es          |            | 3 Miles               | C       | 0.38 Miles                |
| Sale/List Price                       |                                                                                                                                                                                                                                                                                                                                                                                                                                                                                                                                                                                                                                                                                                                                                                                                                                                                                                                                                                                                                                                                                                                                                                                                                                                                                                                                                                                                                                                                                                                                                                                                                                                                                                                                                                                                                                                                                                                                                                                                                                                                                                                                | \$689,000                         | \$700,000                            | \$742,0                   |                             | \$687,00                    | 00          | \$69       | 99,900                |         | \$729,000                 |
| Sale Date                             |                                                                                                                                                                                                                                                                                                                                                                                                                                                                                                                                                                                                                                                                                                                                                                                                                                                                                                                                                                                                                                                                                                                                                                                                                                                                                                                                                                                                                                                                                                                                                                                                                                                                                                                                                                                                                                                                                                                                                                                                                                                                                                                                | 6/14/2017                         | 5/12/2017                            |                           | 6/7/2017                    |                             |             |            |                       |         |                           |
| Price Per Sq.ft.                      | \$302.98                                                                                                                                                                                                                                                                                                                                                                                                                                                                                                                                                                                                                                                                                                                                                                                                                                                                                                                                                                                                                                                                                                                                                                                                                                                                                                                                                                                                                                                                                                                                                                                                                                                                                                                                                                                                                                                                                                                                                                                                                                                                                                                       | \$259.32                          | \$303.03                             | \$312.8                   |                             | \$333.3                     |             |            | 84.05                 |         | \$325.74                  |
| Initial List Price                    |                                                                                                                                                                                                                                                                                                                                                                                                                                                                                                                                                                                                                                                                                                                                                                                                                                                                                                                                                                                                                                                                                                                                                                                                                                                                                                                                                                                                                                                                                                                                                                                                                                                                                                                                                                                                                                                                                                                                                                                                                                                                                                                                | \$689,900                         | \$689,900                            | \$725,000                 |                             | \$687,000                   |             |            | \$739,900             |         | \$729,000                 |
| Initial List Date                     |                                                                                                                                                                                                                                                                                                                                                                                                                                                                                                                                                                                                                                                                                                                                                                                                                                                                                                                                                                                                                                                                                                                                                                                                                                                                                                                                                                                                                                                                                                                                                                                                                                                                                                                                                                                                                                                                                                                                                                                                                                                                                                                                | 5/19/2017                         | 3/21/2017                            | 4/19/2017                 |                             | 5/3/2017                    |             |            | 5/9/2017              |         | 3/23/2017                 |
| Current/Final List                    |                                                                                                                                                                                                                                                                                                                                                                                                                                                                                                                                                                                                                                                                                                                                                                                                                                                                                                                                                                                                                                                                                                                                                                                                                                                                                                                                                                                                                                                                                                                                                                                                                                                                                                                                                                                                                                                                                                                                                                                                                                                                                                                                | \$689,900                         | \$689,900                            | \$725,000                 |                             | \$687,000                   |             | \$699,900  |                       |         | \$729,000                 |
| DOM/CDOM                              |                                                                                                                                                                                                                                                                                                                                                                                                                                                                                                                                                                                                                                                                                                                                                                                                                                                                                                                                                                                                                                                                                                                                                                                                                                                                                                                                                                                                                                                                                                                                                                                                                                                                                                                                                                                                                                                                                                                                                                                                                                                                                                                                | 5/5                               | 5/5                                  | 10 / 10                   |                             | 77 / 77                     |             | 55 / 55    |                       | 27 / 27 |                           |
| Sales Type                            |                                                                                                                                                                                                                                                                                                                                                                                                                                                                                                                                                                                                                                                                                                                                                                                                                                                                                                                                                                                                                                                                                                                                                                                                                                                                                                                                                                                                                                                                                                                                                                                                                                                                                                                                                                                                                                                                                                                                                                                                                                                                                                                                | Fair Market                       | Fair Market                          | Fair Mar                  | rket                        | Fair Mar                    | ket         | Fair       | Market                | F       | air Market                |
| Finance Incentives                    | 0047                                                                                                                                                                                                                                                                                                                                                                                                                                                                                                                                                                                                                                                                                                                                                                                                                                                                                                                                                                                                                                                                                                                                                                                                                                                                                                                                                                                                                                                                                                                                                                                                                                                                                                                                                                                                                                                                                                                                                                                                                                                                                                                           | 0                                 | 0                                    | 0                         |                             | 0                           |             |            | 0                     |         | 0                         |
| Living Area<br>#Rooms/Bed/Bath 1      | 2317                                                                                                                                                                                                                                                                                                                                                                                                                                                                                                                                                                                                                                                                                                                                                                                                                                                                                                                                                                                                                                                                                                                                                                                                                                                                                                                                                                                                                                                                                                                                                                                                                                                                                                                                                                                                                                                                                                                                                                                                                                                                                                                           | 2657                              | 2310                                 | 2372                      |                             | 2061                        | 0           |            | 464                   |         | 2238                      |
|                                       | 7/3/2                                                                                                                                                                                                                                                                                                                                                                                                                                                                                                                                                                                                                                                                                                                                                                                                                                                                                                                                                                                                                                                                                                                                                                                                                                                                                                                                                                                                                                                                                                                                                                                                                                                                                                                                                                                                                                                                                                                                                                                                                                                                                                                          | 8 / 4 / 3<br>1979                 | 9 / 4 / 3                            | 9 / 4 /                   |                             | 8 / 4 / 3                   | 2           |            | 4/2                   |         | 8 / 4 / 2<br>1964         |
| Year Built Bsmnt SF/% Finished        | 1964                                                                                                                                                                                                                                                                                                                                                                                                                                                                                                                                                                                                                                                                                                                                                                                                                                                                                                                                                                                                                                                                                                                                                                                                                                                                                                                                                                                                                                                                                                                                                                                                                                                                                                                                                                                                                                                                                                                                                                                                                                                                                                                           | 1979                              | 1960                                 | 1970                      | •                           | 1970                        |             |            | 973                   |         | 1904                      |
| Lot Size                              | 0.4ac                                                                                                                                                                                                                                                                                                                                                                                                                                                                                                                                                                                                                                                                                                                                                                                                                                                                                                                                                                                                                                                                                                                                                                                                                                                                                                                                                                                                                                                                                                                                                                                                                                                                                                                                                                                                                                                                                                                                                                                                                                                                                                                          | 0.41ac                            | 0.42ac                               | 0.37a                     | 0                           | 0.23ad                      | ,           | Λ.         | 44ac                  |         | 0.36ac                    |
| Property Type                         | SF Detach                                                                                                                                                                                                                                                                                                                                                                                                                                                                                                                                                                                                                                                                                                                                                                                                                                                                                                                                                                                                                                                                                                                                                                                                                                                                                                                                                                                                                                                                                                                                                                                                                                                                                                                                                                                                                                                                                                                                                                                                                                                                                                                      | SF Detach                         | SF Detach                            | SF Deta                   |                             | SF Deta                     |             |            | Detach                | C       | F Detach                  |
| Style / Quality                       | Ranch / Q5                                                                                                                                                                                                                                                                                                                                                                                                                                                                                                                                                                                                                                                                                                                                                                                                                                                                                                                                                                                                                                                                                                                                                                                                                                                                                                                                                                                                                                                                                                                                                                                                                                                                                                                                                                                                                                                                                                                                                                                                                                                                                                                     | Ranch / Q5                        | Ranch / Q5                           | Ranch /                   |                             | Ranch /                     |             |            | ch / Q5               |         | anch / Q5                 |
| # of Units                            | 1                                                                                                                                                                                                                                                                                                                                                                                                                                                                                                                                                                                                                                                                                                                                                                                                                                                                                                                                                                                                                                                                                                                                                                                                                                                                                                                                                                                                                                                                                                                                                                                                                                                                                                                                                                                                                                                                                                                                                                                                                                                                                                                              | 1                                 | 1                                    | 1                         | QU                          | 1                           | QU          | ı (dı)     | 1                     |         | 1                         |
| Condition                             | C3                                                                                                                                                                                                                                                                                                                                                                                                                                                                                                                                                                                                                                                                                                                                                                                                                                                                                                                                                                                                                                                                                                                                                                                                                                                                                                                                                                                                                                                                                                                                                                                                                                                                                                                                                                                                                                                                                                                                                                                                                                                                                                                             | C3                                | C3                                   | C3                        |                             | C3                          |             |            | C3                    |         | C3                        |
| Pool/Spa                              | None                                                                                                                                                                                                                                                                                                                                                                                                                                                                                                                                                                                                                                                                                                                                                                                                                                                                                                                                                                                                                                                                                                                                                                                                                                                                                                                                                                                                                                                                                                                                                                                                                                                                                                                                                                                                                                                                                                                                                                                                                                                                                                                           | Yes / No                          | No / No                              | Yes / N                   | 10                          | Yes / N                     | lo          |            | / No                  |         | No / No                   |
| View                                  | Residential                                                                                                                                                                                                                                                                                                                                                                                                                                                                                                                                                                                                                                                                                                                                                                                                                                                                                                                                                                                                                                                                                                                                                                                                                                                                                                                                                                                                                                                                                                                                                                                                                                                                                                                                                                                                                                                                                                                                                                                                                                                                                                                    | Residential                       | Residential                          | Residen                   |                             | Residen                     |             |            | idential              |         | esidential                |
| Porch/Patio/Deck                      | Yes / Yes / No                                                                                                                                                                                                                                                                                                                                                                                                                                                                                                                                                                                                                                                                                                                                                                                                                                                                                                                                                                                                                                                                                                                                                                                                                                                                                                                                                                                                                                                                                                                                                                                                                                                                                                                                                                                                                                                                                                                                                                                                                                                                                                                 | Yes / Yes / No                    | Yes / Yes / No                       | Yes / Yes                 |                             | Yes / No                    |             |            | Yes / Yes             |         | s / Yes / No              |
| Fireplace                             | Yes                                                                                                                                                                                                                                                                                                                                                                                                                                                                                                                                                                                                                                                                                                                                                                                                                                                                                                                                                                                                                                                                                                                                                                                                                                                                                                                                                                                                                                                                                                                                                                                                                                                                                                                                                                                                                                                                                                                                                                                                                                                                                                                            | Yes                               | Yes                                  | Yes                       |                             | Yes                         |             | Yes        |                       | Yes     |                           |
| Garage                                | 2 Attached                                                                                                                                                                                                                                                                                                                                                                                                                                                                                                                                                                                                                                                                                                                                                                                                                                                                                                                                                                                                                                                                                                                                                                                                                                                                                                                                                                                                                                                                                                                                                                                                                                                                                                                                                                                                                                                                                                                                                                                                                                                                                                                     | 2 Attached                        | 2 Attached                           | 2 Attached                |                             | 2 Attached                  |             | 3 Attached |                       | 2       | Attached                  |
| Other Features                        | none                                                                                                                                                                                                                                                                                                                                                                                                                                                                                                                                                                                                                                                                                                                                                                                                                                                                                                                                                                                                                                                                                                                                                                                                                                                                                                                                                                                                                                                                                                                                                                                                                                                                                                                                                                                                                                                                                                                                                                                                                                                                                                                           | none                              | none                                 | none                      |                             | none                        |             | none       |                       | none    |                           |
| HOA Fees                              | 0/mo                                                                                                                                                                                                                                                                                                                                                                                                                                                                                                                                                                                                                                                                                                                                                                                                                                                                                                                                                                                                                                                                                                                                                                                                                                                                                                                                                                                                                                                                                                                                                                                                                                                                                                                                                                                                                                                                                                                                                                                                                                                                                                                           | 0/yr                              | 0/yr                                 | 0/yr                      |                             | 0/yr 0/yr                   |             | 0/yr       |                       |         | 0/yr                      |
| Subdivision                           | unknown                                                                                                                                                                                                                                                                                                                                                                                                                                                                                                                                                                                                                                                                                                                                                                                                                                                                                                                                                                                                                                                                                                                                                                                                                                                                                                                                                                                                                                                                                                                                                                                                                                                                                                                                                                                                                                                                                                                                                                                                                                                                                                                        | unknown                           | Bordeaux Estates                     | San Ant H                 | leight                      | Antonio He                  | eights      |            | Antonio<br>eights     | Sar     | n Ant Height              |
| School District                       | Upland                                                                                                                                                                                                                                                                                                                                                                                                                                                                                                                                                                                                                                                                                                                                                                                                                                                                                                                                                                                                                                                                                                                                                                                                                                                                                                                                                                                                                                                                                                                                                                                                                                                                                                                                                                                                                                                                                                                                                                                                                                                                                                                         | Upland                            | Upland                               | Uplan                     | d                           | Upland                      | b           | Up         | oland                 |         | Upland                    |
| Data Source - ID                      | County Tax -                                                                                                                                                                                                                                                                                                                                                                                                                                                                                                                                                                                                                                                                                                                                                                                                                                                                                                                                                                                                                                                                                                                                                                                                                                                                                                                                                                                                                                                                                                                                                                                                                                                                                                                                                                                                                                                                                                                                                                                                                                                                                                                   | MLS - CV17108369                  | MLS - CV17058568                     | MLS - CV170               | 083843                      | MLS - CV170                 | 97215       | MLS - C    | V17102297             | MLS     | - CV17142754              |
| Market Time 3                         | 0-90 days                                                                                                                                                                                                                                                                                                                                                                                                                                                                                                                                                                                                                                                                                                                                                                                                                                                                                                                                                                                                                                                                                                                                                                                                                                                                                                                                                                                                                                                                                                                                                                                                                                                                                                                                                                                                                                                                                                                                                                                                                                                                                                                      | As-Is Price Estima                | ate As-Repaire                       | ed Price Esti             | ce Estimate Land Only Price |                             |             |            |                       |         |                           |
| Anticipated Sale Price                |                                                                                                                                                                                                                                                                                                                                                                                                                                                                                                                                                                                                                                                                                                                                                                                                                                                                                                                                                                                                                                                                                                                                                                                                                                                                                                                                                                                                                                                                                                                                                                                                                                                                                                                                                                                                                                                                                                                                                                                                                                                                                                                                | \$702,000                         | \$                                   | 702,000                   |                             | \$130,                      | 000         |            |                       |         |                           |
| Recomme                               | ended List Price                                                                                                                                                                                                                                                                                                                                                                                                                                                                                                                                                                                                                                                                                                                                                                                                                                                                                                                                                                                                                                                                                                                                                                                                                                                                                                                                                                                                                                                                                                                                                                                                                                                                                                                                                                                                                                                                                                                                                                                                                                                                                                               | \$702,000                         | \$                                   | 702,000                   |                             |                             |             |            |                       |         |                           |
| Perommended Sales Strategy:           |                                                                                                                                                                                                                                                                                                                                                                                                                                                                                                                                                                                                                                                                                                                                                                                                                                                                                                                                                                                                                                                                                                                                                                                                                                                                                                                                                                                                                                                                                                                                                                                                                                                                                                                                                                                                                                                                                                                                                                                                                                                                                                                                |                                   | X ∧c lc                              |                           | Г                           | Populared                   |             |            |                       |         |                           |